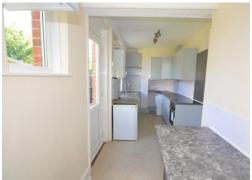

## **Description:**

WINTON: A spacious FOUR DOUBLE BEDROOM STUDENT HOUSE offered fully furnished, with equal sized bedrooms. NEW \*\*\*\*KITCHEN 2021\*\*\*\*\*. Good sized lounge. BATHROOM WITH SHOWER, wash hand basin & WC. GAS CENTRAL HEATING & UPVC double glazing (replaced 2022). Large rear garden, maintained by the Landlord. OFF ROAD PARKING & use of GARAGE FOR STORAGE. Close to local amenities and bus routes. Rent Collect Service for Landlord. 11.5 MONTH TENANCY. Council Tax Band C.