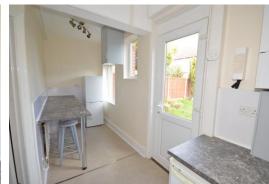

## **Description:**

WINTON: A spacious FOUR DOUBLE BEDROOM STUDENT HOUSE offered fully furnished, with equal sized bedrooms. NEW \*\*\*\*KITCHEN 2021\*\*\*\*\*. Good sized lounge. BATHROOM WITH SHOWER, wash hand basin & WC. GAS CENTRAL HEATING & UPVC double glazing (replaced 2022). Large rear garden, maintained by the Landlord. OFF ROAD PARKING & use of GARAGE FOR STORAGE. Close to local amenities and bus routes. Rent Collect Service for Landlord. 11.5 MONTH TENANCY. Council Tax Band C.