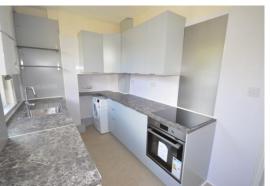

## **Description:**

WINTON: A spacious FOUR DOUBLE BEDROOM STUDENT HOUSE offered fully furnished, with equal sized bedrooms. NEW \*\*\*\*KITCHEN 2021\*\*\*\*\*. Good sized lounge. BATHROOM WITH SHOWER, wash hand basin & WC. GAS CENTRAL HEATING & UPVC double glazing (replaced 2022). Large rear garden, maintained by the Landlord. OFF ROAD PARKING & use of GARAGE FOR STORAGE. Close to local amenities and bus routes. Rent Collect Service for Landlord. 11.5 MONTH TENANCY. Council Tax Band C.