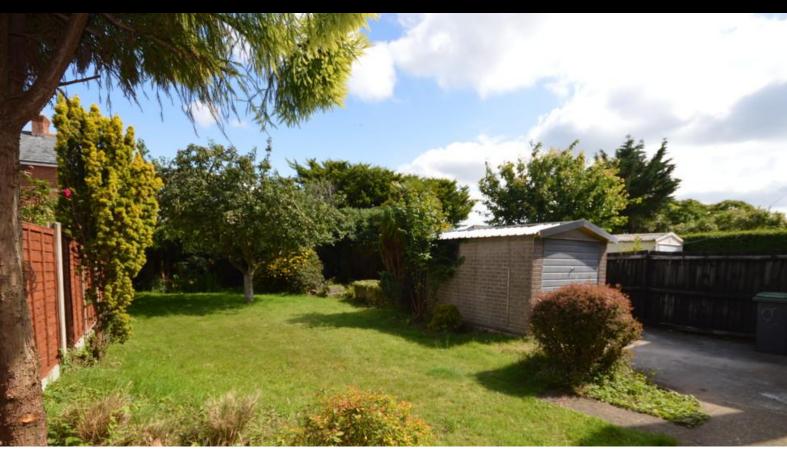

## **Description:**

WINTON: A spacious FOUR DOUBLE BEDROOM STUDENT HOUSE offered fully furnished, with equal sized bedrooms. NEW \*\*\*\*KITCHEN 2021\*\*\*\*\*. Good sized lounge. BATHROOM WITH SHOWER, wash hand basin & WC. GAS CENTRAL HEATING & UPVC double glazing (replaced 2022). Large rear garden, maintained by the Landlord. OFF ROAD PARKING & use of GARAGE FOR STORAGE. Close to local amenities and bus routes. Rent Collect Service for Landlord. 11.5 MONTH TENANCY. Council Tax Band C.