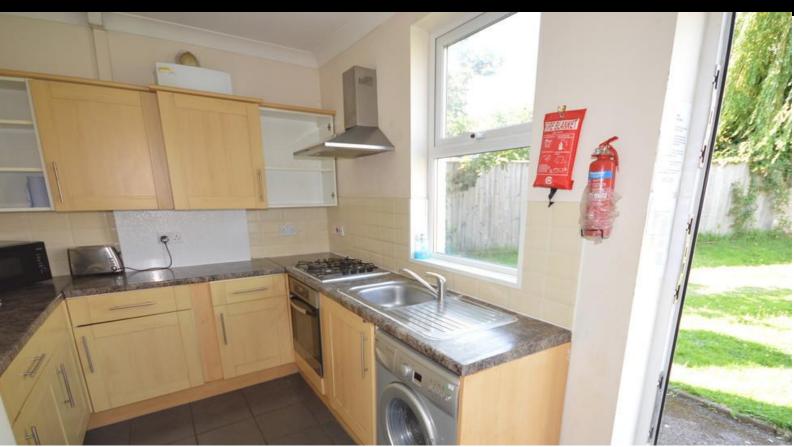

## **Description:**

WINTON: A FIVE DOUBLE BEDROOM detached student house situated in the heart of Winton, offered FULLY FURNISHED. The property benefits from gas central heated, STUDY ROOM, double glazed, USB ports in every bedroom & LARGE GARDEN. Separate lounge. MODERN KITCHEN with gas hob, electric oven, fridge, freezer, washing machine, toaster, kettle & microwave. TWO SHOWER ROOMS, both with wash hand basins & WC's. OFF ROAD PARKING FOR 2/3 SMALL CARS. Ideal for Students & walking distance to KFC & Winton High Street. \*\*\*Landlord Self Manages\*\*\* 11 months, 13 days tenancy. Council Tax Band C.