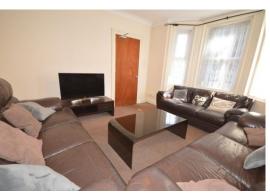

## **Description:**

WINTON: A FIVE DOUBLE BEDROOM detached student house situated in the heart of Winton, offered FULLY FURNISHED. The property benefits from gas central heated, STUDY ROOM, double glazed, USB ports in every bedroom & LARGE GARDEN. Separate lounge. MODERN KITCHEN with gas hob, electric oven, fridge, freezer, washing machine, toaster, kettle & microwave. TWO SHOWER ROOMS, both with wash hand basins & WC's. OFF ROAD PARKING FOR 2/3 SMALL CARS. Ideal for Students & walking distance to KFC & Winton High Street. \*\*\*Landlord Self Manages\*\*\* 11 months, 13 days tenancy. Council Tax Band C.