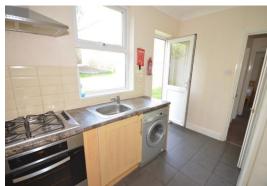

## **Description:**

WINTON: A FIVE DOUBLE BEDROOM detached student house situated in the heart of Winton, offered FULLY FURNISHED. The property benefits from gas central heated, STUDY ROOM, double glazed, USB ports in every bedroom & LARGE GARDEN. Separate lounge. MODERN KITCHEN with gas hob, electric oven, fridge, freezer, washing machine, toaster, kettle & microwave. TWO SHOWER ROOMS, both with wash hand basins & WC's. OFF ROAD PARKING FOR 2/3 SMALL CARS. Ideal for Students & walking distance to KFC & Winton High Street. \*\*\*Landlord Self Manages\*\*\* 11 months, 13 days tenancy. Council Tax Band C.