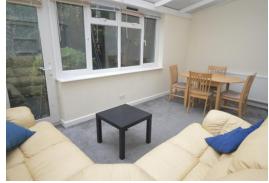

## **Description:**

WINTON: A SIX DOUBLE BEDROOM detached student house offered FULLY FURNISHED. The property benefits from GAS CENTRAL HEATING, mostly double glazed, BATHROOM & SHOWER ROOM & off road parking for 2 cars. Kitchen has GAS HOB, electric oven, 2 x fridge/freezers & washing machine. GOOD SIZE LOUNGE, with patio doors onto rear garden. SEPARATEWC. Bathroom with overhead mixer shower, wash hand basin & WC. Shower room with shower cubicle, overhead mixer shower & wash hand basin. PRIVATE REAR GARDEN. Ideal location being very close to the University & Winton High Street.. Fully Managed 11 MONTH TENANCY. Council Tax Band D.