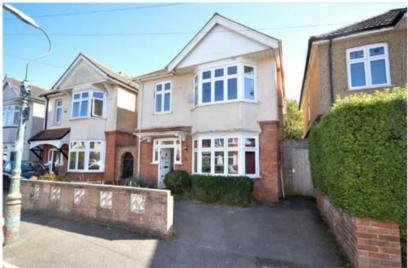

## **Description:**

WINTON: A SIX DOUBLE BEDROOM detached student house offered FULLY FURNISHED. The property benefits from GAS CENTRAL HEATING, mostly double glazed, BATHROOM & SHOWER ROOM & off road parking for 2 cars. Kitchen has GAS HOB, electric oven, 2 x fridge/freezers & washing machine. GOOD SIZE LOUNGE, with patio doors onto rear garden. SEPARATEWC. Bathroom with overhead mixer shower, wash hand basin & WC. Shower room with shower cubicle, overhead mixer shower & wash hand basin. PRIVATE REAR GARDEN. Ideal location being very close to the University & Winton High Street.. Fully Managed 11 MONTH TENANCY. Council Tax Band D.