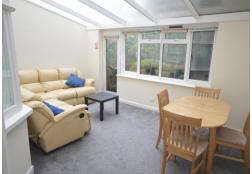

## **Description:**

WINTON: A SIX DOUBLE BEDROOM detached student house offered FULLY FURNISHED. The property benefits from GAS CENTRAL HEATING, mostly double glazed, BATHROOM & SHOWER ROOM & off road parking for 2 cars. Kitchen has GAS HOB, electric oven, 2 x fridge/freezers & washing machine. GOOD SIZE LOUNGE, with patio doors onto rear garden. SEPARATEWC. Bathroom with overhead mixer shower, wash hand basin & WC. Shower room with shower cubicle, overhead mixer shower & wash hand basin. PRIVATE REAR GARDEN. Ideal location being very close to the University & Winton High Street.. Fully Managed 11 MONTH TENANCY. Council Tax Band D.