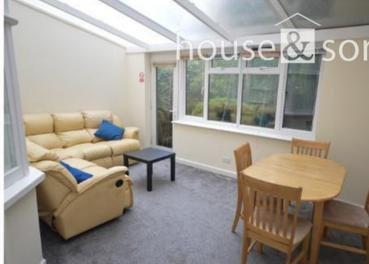

## **Description:**

WINTON: A SIX DOUBLE BEDROOM detached student house offered FULLY FURNISHED. The property benefits from GAS CENTRAL HEATING, mostly double glazed, BATHROOM & SHOWER ROOM & off road parking for 2 cars. Kitchen has GAS HOB, electric oven, 2 x fridge/freezers & washing machine. GOOD SIZE LOUNGE, with patio doors onto rear garden. SEPARATEWC. Bathroom with overhead mixer shower, wash hand basin & WC. Shower room with shower cubicle, overhead mixer shower & wash hand basin. PRIVATE REAR GARDEN. Ideal location being very close to the University & Winton High Street.. Fully Managed 11 MONTH TENANCY. Council Tax Band D.