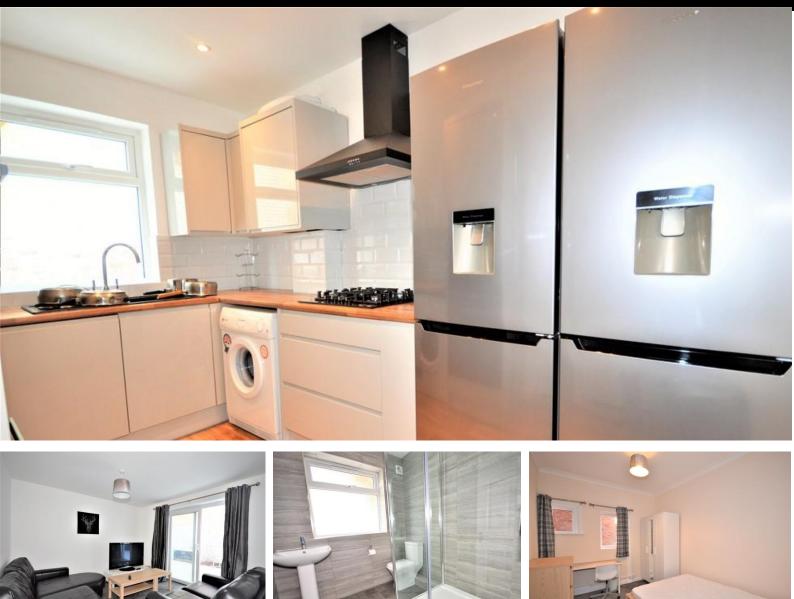

## **Description:**

A contemporary 6 DOUBLE BEDROOM STUDENT HOUSE, offered FULLY FURNISHED, with MODERN KITCHEN & LOUNGE. The property benefits from 2 x SHOW ER ROOMS (to include shower cubicle, wash hand basin & WC) & a further ground floor WC, double glazing & OFF ROAD PARKING FOR 2 CARS. Kitchen has GAS HOB, double oven, American style fridge/freezer, DISHWASHER, washing machine & TUMBLE DRYER. Separate lounge. IKEA FURNITURE. Courtyard rear garden with STORAGE SHED. \*\*\*Fully Managed\*\*\* 50 WEEK TENANCY. Council Tax Band C.