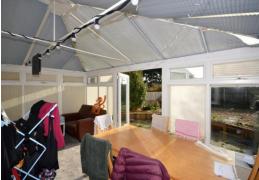

## Features:

5 DOUBLE BEDROOMS

**FURNISHED** 

LARGE CONSERVATORY LOUNGE

PRIVATE PATIO GARDEN

OFF ROAD PARKING FOR 2 CARS

MODERN

## **Description:**

WINTON: A VERY WELL PRESENTED 5 double bedroom student house, offered FULLY FURNISHED. The property benefits from A LARGE CONSERVATORY LOUNGE, gas central heated, UPVC double glazed & OFF ROAD PARKING FOR 2 CARS. Modern kitchen with electric cooker, fridge/freezer, washing machine & TUMBE DRYER. Downstairs cloakroom. SHOWER ROOM with mixer shower cubic le, wash hand basin & WC. PRIVATE REAR PATIO GARDEN (maintained by the Landlord). 11 month tenancy FULLY MANAGED Council Tax Band D