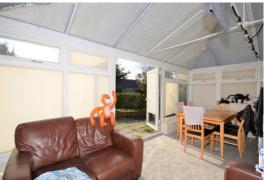

## Features:

5 DOUBLE BEDROOMS

**FURNISHED** 

LARGE CONSERVATORY LOUNGE

PRIVATE PATIO GARDEN

OFF ROAD PARKING FOR 2 CARS

MODERN

## **Description:**

WINTON: A VERY WELL PRESENTED 5 double bedroom student house, offered FULLY FURNISHED. The property benefits from A LARGE CONSERVATORY LOUNGE, gas central heated, UPVC double glazed & OFF ROAD PARKING FOR 2 CARS. Modern kitchen with electric cooker, fridge/freezer, washing machine & TUMBE DRYER. Downstairs cloakroom. SHOWER ROOM with mixer shower cubic le, wash hand basin & WC. PRIVATE REAR PATIO GARDEN (maintained by the Landlord). 11 month tenancy FULLY MANAGED Council Tax Band D