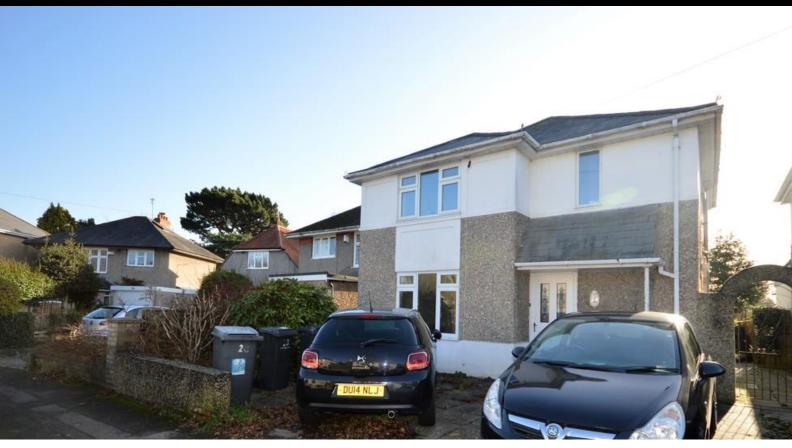

## **Description:**

WINTON: A VERY WELL PRESENTED 5 double bedroom student house, offered FULLY FURNISHED. The property benefits from A LARGE CONSERVATORY LOUNGE, gas central heated, UPVC double glazed & OFF ROAD PARKING FOR 2 CARS. Modern kitchen with electric cooker, fridge/freezer, washing machine & TUMBE DRYER. Downstairs cloakroom. SHOWER ROOM with mixer shower cubic le, wash hand basin & WC. PRIVATE REAR PATIO GARDEN (maintained by the Landlord). 11 month tenancy FULLY MANAGED Council Tax Band D

£2,500 pcm

Available 8th September 2025

Tenancy Info; 11 MONTHS Deposit: £2,884.00 Council Tax: BAND D EPC: D63