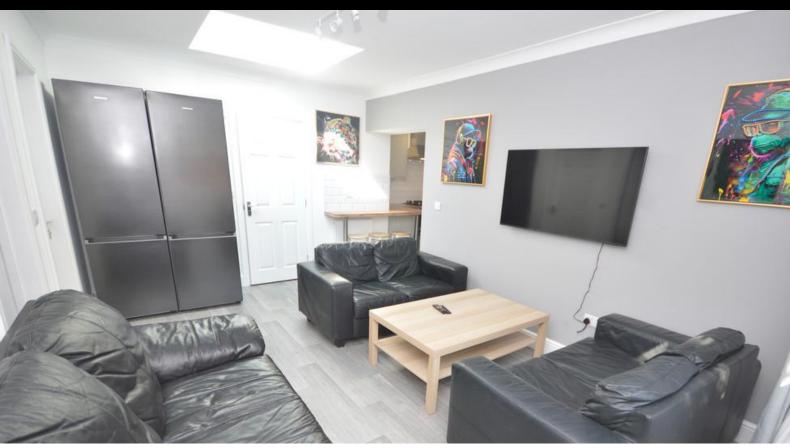

## **Features:**

8 DOUBLE BEDROOMS

REFURBISHED & EXTENDED SUMMER 2024

2 x EN-SUITE SHOWER ROOM, 1 x SHOWER ROOM & 1 BATHROOM

\*\*\*HIGH SPECIFICATION THROUGHOUT\*\*\*

FLAT SCREEN TVINCLUDED

PARKING FOR 2 CARS

## **Description:**

A LUXURY & MODERN 8 double bedroom SPACIOUS student house, \*\*\*FULLY RENNOVATED IN SUMMER 2024,\*\*\* offered with 2 x EN-SUITE SHOWER ROOMS, bathroom & additional shower room. FULLY FURNISHED. The property benefits from NEW CARPETS, newly decorated & NEW FURNITURE, large open plan kitchen/lounge with FLAT SCREEN TV & skylight, NEW BOILER 2022, & ample bike storage. \*\*\*HIGH SPECIFICATION KITCHEN\*\*\*, with 2 x BOSCH gas hobs & 2 x BOSCH double electric ovens, 2 x SAMSUNG fridge/freezers, 2 x washer/dryers, AEG integrated DISHWASHER & TUMBLE DRYER. Gas central heating & UPVC double glazed throughout. En-suite shower & additional shower room all have shower cubicle, ELECTRIC SHOWER, wash hand basin & WC. Bathroom with bath, overhead shower, wash hand basin & WC. Patio door leading onto LOW MAINTENANCE SHINGLE GARDEN. Off road parking for 2 cars. First to see, will take. 50 WEEK TENANCY. Council Tax Band C. \*\*\*FULLY MANAGED\*\*\*