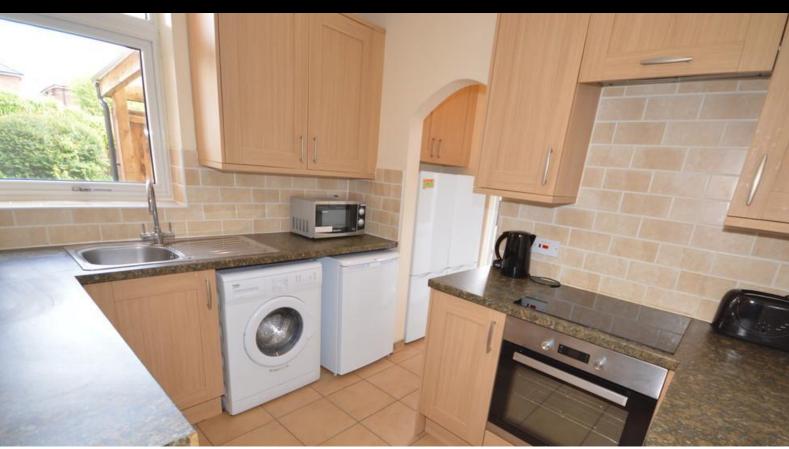

## **Description:**

WINTON: An IMMACULATE SIX DOUBLE BEDROOM detached student house offered FULLY FURNISHED. Gas central heated & double glazed throughout. LARGE LOUNGE/DINER. Downstairs cloakroom. SEPARATE DOWNSTAIRS SHOWER ROOM. Modern kitchen with washing machine, DISHWASHER, fridge/freezer, freezer & electric cooker. UTILITY CUPBOARD WITH TUMBLE DRYER. Upstairs shower room with vanity unit & WC. Private rear garden with BIKE SHED. Off road parking. SHORT WALK TO THE UNIVERSITY. Fully Managed. \*\*\*11 MONTHS\*\*\*. Council Tax Band D.