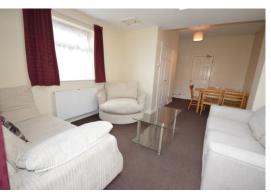

## **Description:**

WINTON: An IMMACULATE SIX DOUBLE BEDROOM detached student house offered FULLY FURNISHED. Gas central heated & double glazed throughout. LARGE LOUNGE/DINER. Downstairs cloakroom. SEPARATE DOWNSTAIRS SHOWER ROOM. Modern kitchen with washing machine, DISHWASHER, fridge/freezer, freezer & electric cooker. UTILITY CUPBOARD WITH TUMBLE DRYER. Upstairs shower room with vanity unit & WC. Private rear garden with BIKE SHED. Off road parking. SHORT WALK TO THE UNIVERSITY. Fully Managed. \*\*\*11 MONTHS\*\*\*. Council Tax Band D.