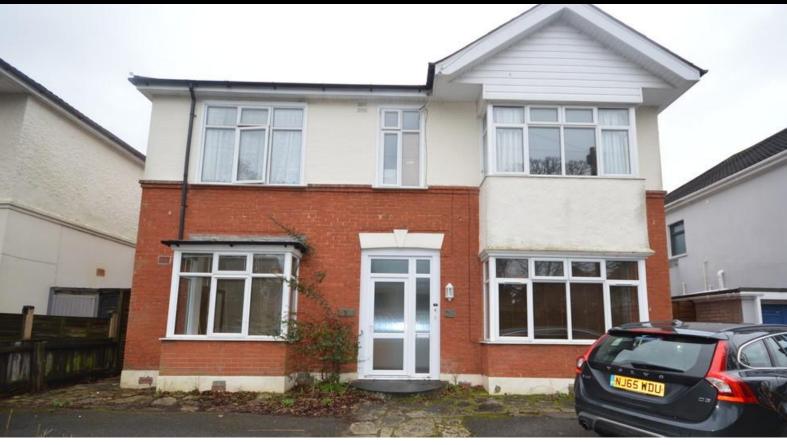

## **Features:**

GROUND FLOOR **FLAT** 

> 2 DOUBLE **BEDROOMS**

2 RECEPTION ROOMS

**CONSERVATORY** 

**REAR GARDEN** 

OFF ROAD **PARKING** 

**UNFURNISHED** 

## **Description:**

QUEENS PARK - A TWO DOUBLE BEDROOM ground floor apartment offered UNFURNISHED with 2 RECEPTION ROOMS. kitchen with electric oven/hob, bathroom with shower facility, and separate WC. Good size lounge leading onto a CONSERVATORY, and a further reception room/dining room. GAS CENTRAL HEATING. OFF ROAD PARKING and plenty of on road parking. PRIVATE REAR GARDEN with sitting area. FULLY MANAGED. 12 month tenancy. COUNCIL TAX BAND C.