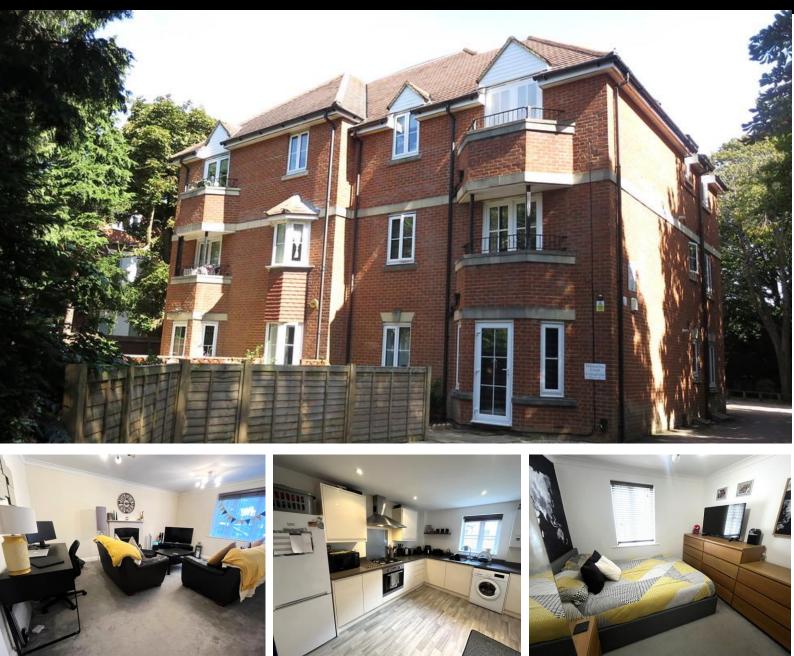

Flat 2 Hillmorton Court,

## 45 Wellington Road, Bournemouth, Dorset, BH8 8JA

2 Bedrooms

## **Features:**

2 DOUBLE BEDROOMS

UNFURNISHED

BATHROOM & EN-SUITE SHOWER ROOM

MODERN

GAS CENTRAL HEATING

OFF ROAD PARKING FOR 1 CAR

## **Description:**

BOURNEMOUTH: A beautifully presented 2 DOUBLE BEDROOM GROUND FLOOR FLAT, offered UNFURNISHED. The property benefits from a BATHROOM & EN-SUITE SHOWER ROOM, gas central heating, MODERN & close to Charminster & Bournemouth Train Station/Town Centre. LARGE KITCHEN/DINER with gas hob, electric oven, fridge/freezer & washing machine. SEPARATE LOUNGE with feature fireplace. Bathroom has bath, overhead mixer shower attachment, wash hand basin & WC. En-suite shower room has shower cubicle, with mixer shower attachment, wash hand basin & WC. UPVC double glazing throughout. Off road parking for 1 car. 12 MONTHS. Council Tax band C. \*\*\*Landlord Self Manages\*\*\*