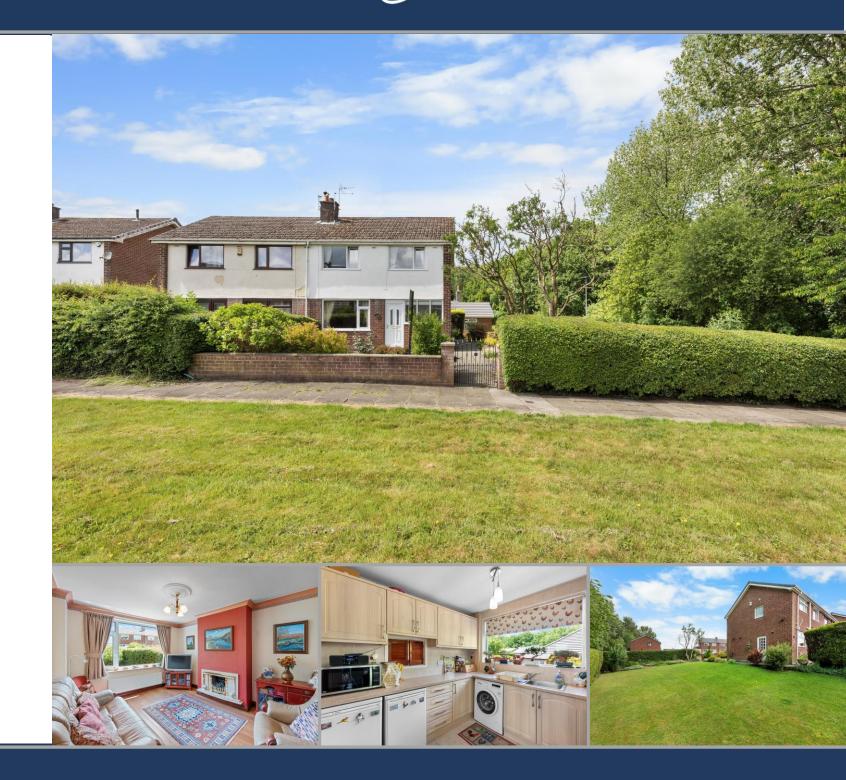

Asking Price: £230,000 Balniel Walk, Wigan WNI 3UU

Tucked away at the end of a quiet cul-de-sac, this three bedroomed semi-detached home enjoys a rare and peaceful background of tranquil woodland. Thoughtfully presented throughout, this home offers modern comfort with nothing left to do but move in. There is a spacious single garage close to the property.

The rear garden features a welcoming patio area, vegetable patch and potting shed. Inside, a generous hallway leads through into the spacious lounge with charming living flame fire. An adjoining open plan dining area overlooks the rear garden. The fitted kitchen comes complete with modern units, electric hob and oven and has a side access door to the gardens.

Upstairs you will find a fitted bathroom with panelled bath/shower, and sink. There is a separate w.c. The master bedroom is beautifully finished, the second is a spacious double and the third is a comfortable single - ideal as a child's room, guest space or home office. All the bedrooms have ample fitted storage units.