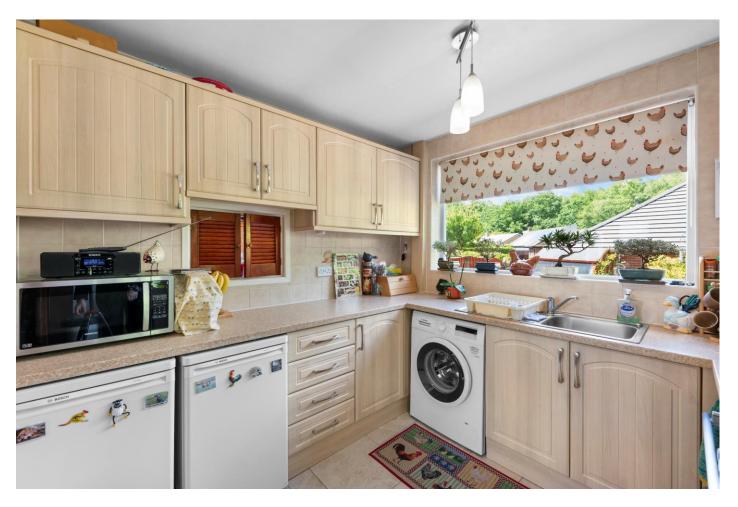

The rear garden features a welcoming patio area, vegetable patch and potting shed. Inside, a generous hallway leads through into the spacious lounge with charming living flame fire. An adjoining open plan dining area overlooks the rear garden. The fitted kitchen comes complete with modern units, electric hob and oven and has a side access door to the gardens.