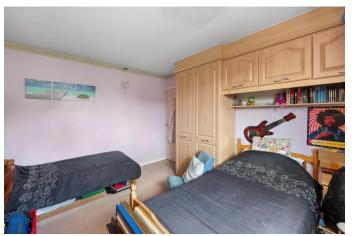

Upstairs you will find a fitted bathroom with panelled bath/shower, and sink. There is a separate w.c. The master bedroom is beautifully finished, the second is a spacious double and the third is a comfortable single - ideal as a child's room, guest space or home office. All the bedrooms have ample fitted storage units.