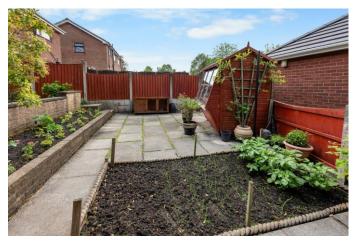

The rear garden features a welcoming patio area, vegetable patch and potting shed. Inside, a generous hallway leads through into the spacious lounge with charming living flame fire. An adjoining open plan dining area overlooks the rear garden. The fitted kitchen comes complete with modern units, electric hob and oven and has a side access door to the gardens.