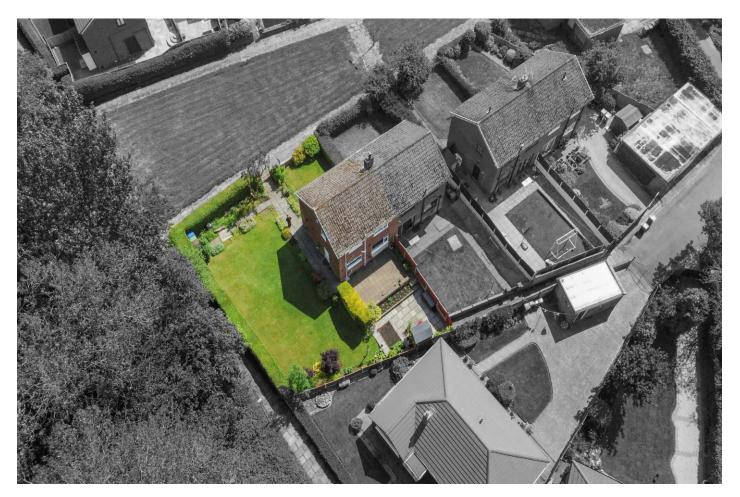

The rear garden features a welcoming patio area, vegetable patch and potting shed. Inside, a generous hallway leads through into the spacious lounge with charming living flame fire. An adjoining open plan dining area overlooks the rear garden. The fitted kitchen comes complete with modern units, electric hob and oven and has a side access door to the gardens.

Beyond the excellent finish, this home offers a rare connection to nature, with regular visits from woodland wildlife, enhancing the peaceful private setting. A truly special property which balances contemporary living with a tranquil, natural atmosphere. The property lies adjacent to Haigh Country Estate with 220 acres of woodland, historic house and wildlife. It offers really easy access into Wigan town centre and the motorway network.