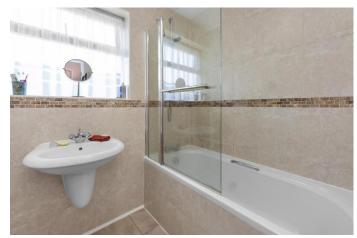

Upstairs you will find a fitted bathroom with panelled bath/shower, and sink. There is a separate w.c. The master bedroom is beautifully finished, the second is a spacious double and the third is a comfortable single - ideal as a child's room, guest space or home office. All the bedrooms have ample fitted storage units.