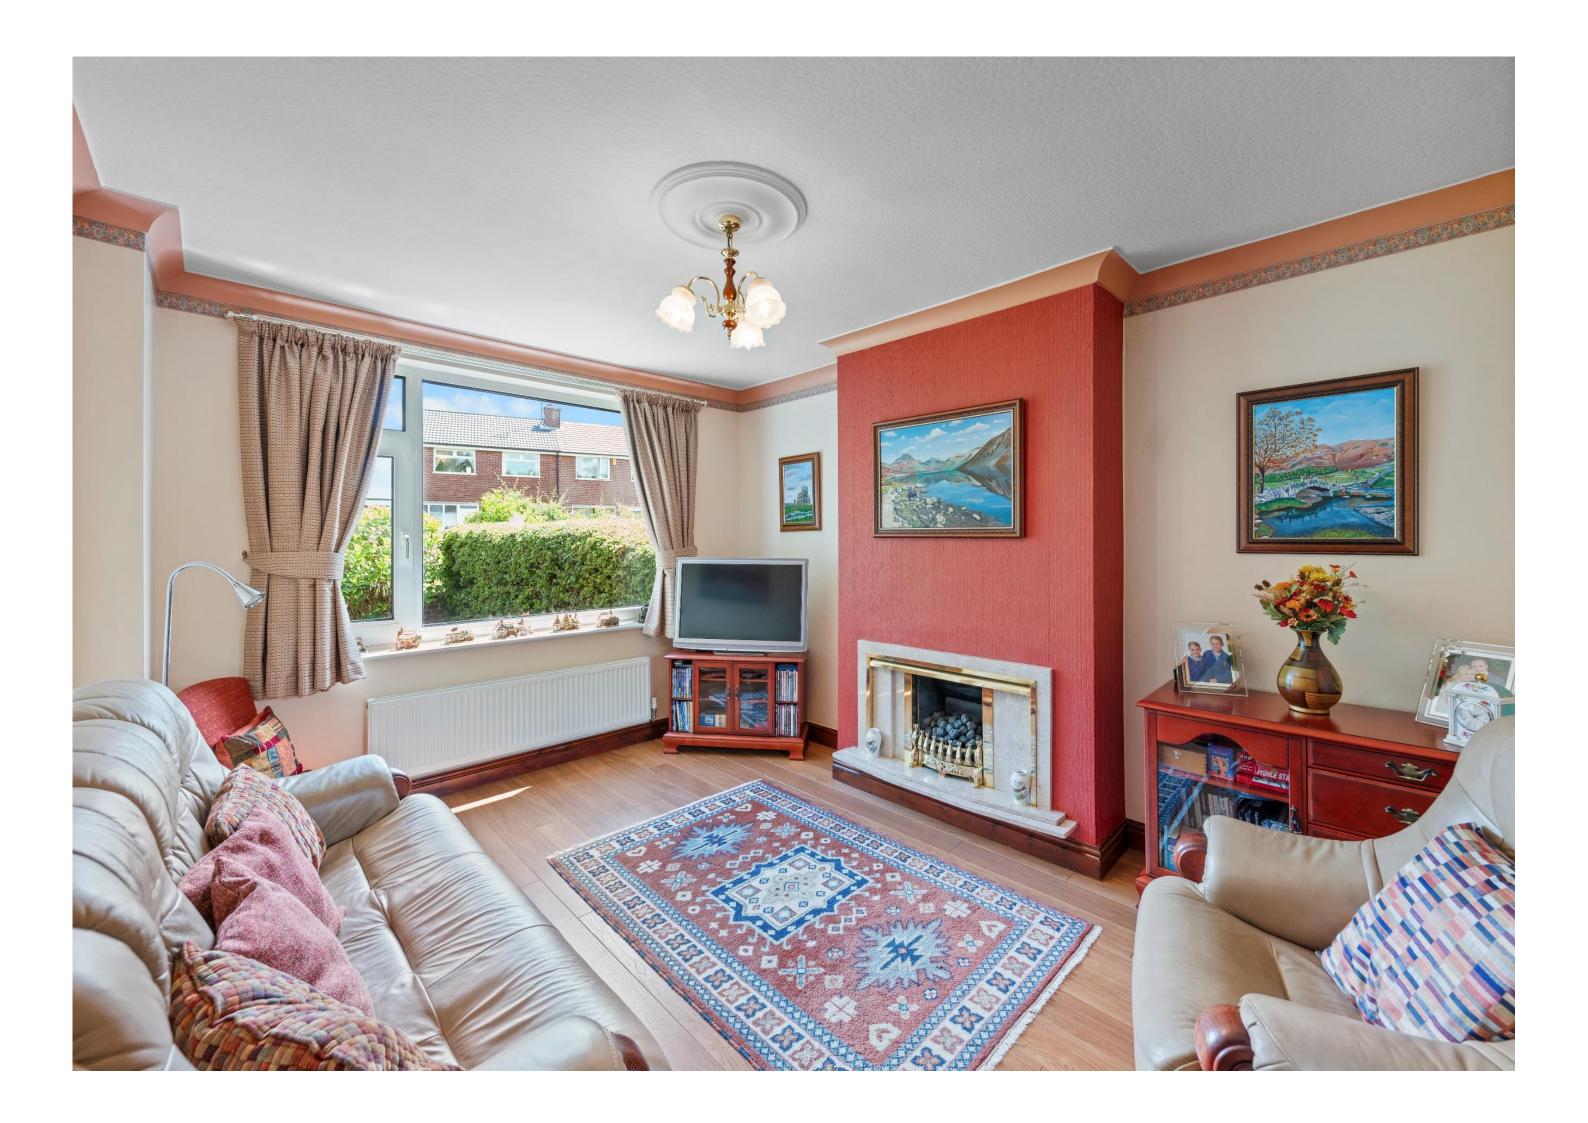

The rear garden features a welcoming patio area, vegetable patch and potting shed. Inside, a generous hallway leads through into the spacious lounge with charming living flame fire. An adjoining open plan dining area overlooks the rear garden. The fitted kitchen comes complete with modern units, electric hob and oven and has a side access door to the gardens.