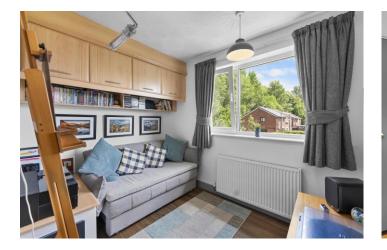

Upstairs you will find a fitted bathroom with panelled bath/shower, and sink. There is a separate w.c. The master bedroom is beautifully finished, the second is a spacious double and the third is a comfortable single - ideal as a child's room, guest space or home office. All the bedrooms have ample fitted storage units.