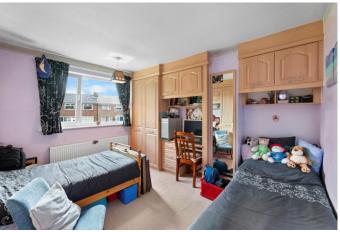

Upstairs you will find a fitted bathroom with panelled bath/shower, and sink. There is a separate w.c. The master bedroom is beautifully finished, the second is a spacious double and the third is a comfortable single - ideal as a child's room, guest space or home office. All the bedrooms have ample fitted storage units.