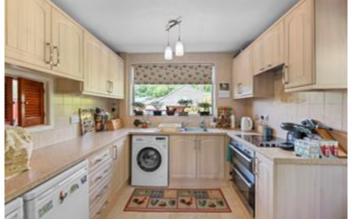

The rear garden features a welcoming patio area, vegetable patch and potting shed. Inside, a generous hallway leads through into the spacious lounge with charming living flame fire. An adjoining open plan dining area overlooks the rear garden. The fitted kitchen comes complete with modern units, electric hob and oven and has a side access door to the gardens.