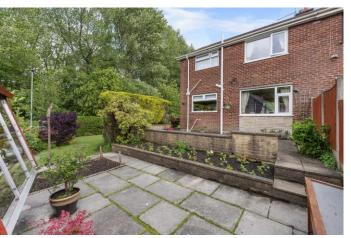

The rear garden features a welcoming patio area, vegetable patch and potting shed. Inside, a generous hallway leads through into the spacious lounge with charming living flame fire. An adjoining open plan dining area overlooks the rear garden. The fitted kitchen comes complete with modern units, electric hob and oven and has a side access door to the gardens.