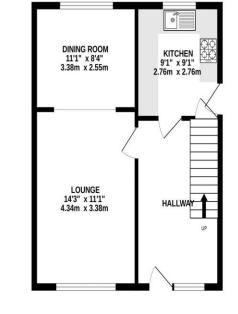

**FRACY PHILLIPS** Estates

GROUND FLOOR 646 sq.ft. (60.0 sq.m.) approx.

GARAGE 19'6" x 9'9" 5.94m x 2.97m

TOTAL FLOOR AREA : 1072 sq.ft. (99.5 sq.m.) approx. Whilst every attempt has been made to ensure the accuracy of the floorplan contained here, measurements of doors, windows, rooms and any other items are approximate and no responsibility is taken for any error, omission or mis-statement. This plan is for illustrative purposes only and should be used as such by any prospective purchaser. The services, systems and appliances shown have not been tested and no guarantee as to their operability or efficiency can be given. Made with Metropix @2025

## tracyphillipsestates.com

1ST FLOOR

BEDROOM 11'1" x 9'5" 3.38m x 2.87m

BEDROOM

11'9" x 11'1" 3.58m x 3.38m

426 sq.ft. (39.6 sq.m.) approx.

6'4" x 6'2" 94m x 1.87

LANDIN

BEDROOM

9'7" x 9'4" 2.92m x 2.85m

Every care has been taken with the preparation of this Sales Brochure but it is for general guidance only and complete accuracy cannot be guaranteed. If there is any point, which is of particular importance professional verification should be sought. This Sales Brochure does not constitute a contract or part of a contract. We are not qualified to verify tenure of property. Prospective purchasers should seek clarification from their solicitor or verify the tenure of this property for themselves by visiting www.landregisteronline.gov.uk. The mention of any appliances, fixtures or fittings does not imply they are in working order. Photographs are reproduced for general information and it cannot be inferred that any item shown is included in the sale. All dimensions are approximate