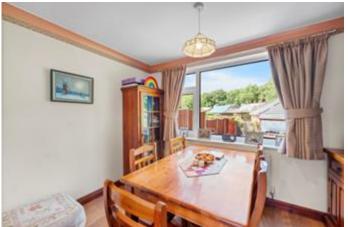

The rear garden features a welcoming patio area, vegetable patch and potting shed. Inside, a generous hallway leads through into the spacious lounge with charming living flame fire. An adjoining open plan dining area overlooks the rear garden. The fitted kitchen comes complete with modern units, electric hob and oven and has a side access door to the gardens.