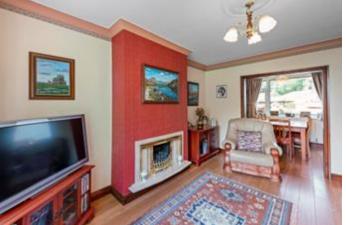

The rear garden features a welcoming patio area, vegetable patch and potting shed. Inside, a generous hallway leads through into the spacious lounge with charming living flame fire. An adjoining open plan dining area overlooks the rear garden. The fitted kitchen comes complete with modern units, electric hob and oven and has a side access door to the gardens.