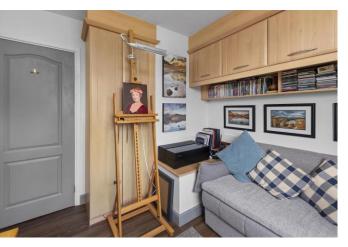

The rear garden features a welcoming patio area, vegetable patch and potting shed. Inside, a generous hallway leads through into the spacious lounge with charming living flame fire. An adjoining open plan dining area overlooks the rear garden. The fitted kitchen comes complete with modern units, electric hob and oven and has a side access door to the gardens.

Upstairs you will find a fitted bathroom with panelled bath/shower, and sink. There is a separate w.c. The master bedroom is beautifully finished, the second is a spacious double and the third is a comfortable single - ideal as a child's room, guest space or home office. All the bedrooms have ample fitted storage units.