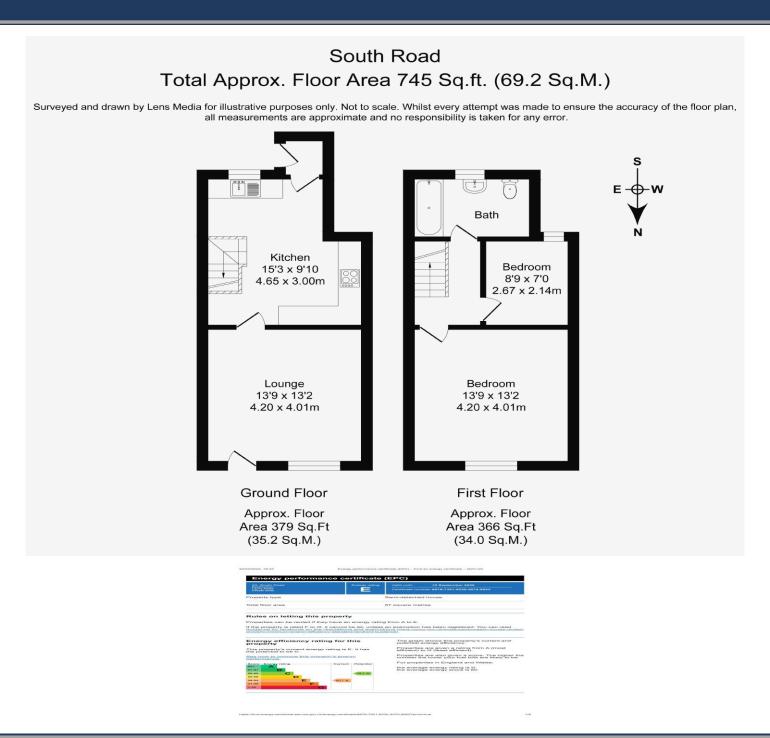

Situated in this rural village, this pretty two bedroom semi detached cottage is pretty and positioned in a lovely village to live in. The cottage is garden fronted and has an excellent rear garden, which is sunny and South facing. The accommodation briefly comprises of a lovely lounge with open fireplace housing an electric 'wood burning' stove type fire. The kitchen is open plan and provides fitted units including an electric oven and gas hob, free standing fridge/ freezer and access in to the rear garden. The staircase to the first floor is also from the kitchen. The first floor provides two good bedrooms and the family bathroom which comprises of a panelled bath, wash hand basin and w.c