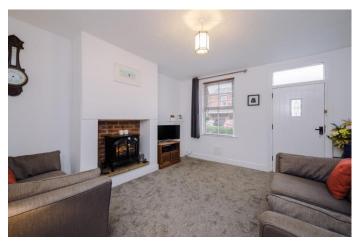

Situated in this rural village, this pretty two bedroom semi detached cottage is pretty and positioned in a lovely village to live in. The cottage is garden fronted and has an excellent rear garden, which is sunny and South facing. The accommodation briefly comprises of a lovely lounge with open fireplace housing an electric 'wood burning' stove type fire. The kitchen is open plan and provides fitted units including an electric oven and gas hob, free standing fridge/ freezer and access in to the rear garden. The staircase to the first floor is also from the kitchen. The first floor provides two good bedrooms and the family bathroom which comprises of a panelled bath, wash hand basin and w.c