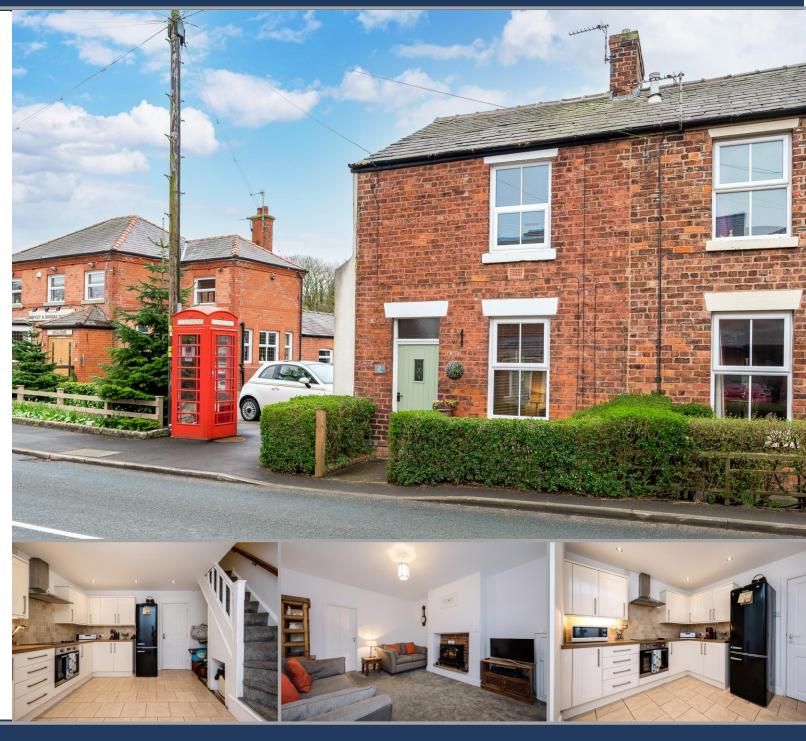

Situated in this rural village, this pretty two bedroom semi detached cottage is pretty and positioned in a lovely village to live in. The cottage is garden fronted and has an excellent rear garden, which is sunny and South facing. The accommodation briefly comprises of a lovely lounge with open fireplace housing an electric 'wood burning' stove type fire. The kitchen is open plan and provides fitted units including an electric oven and gas hob, free standing fridge/ freezer and access in to the rear garden. The staircase to the first floor is also from the kitchen. The first floor provides two good bedrooms and the family bathroom which comprises of a panelled bath, wash hand basin and w.c