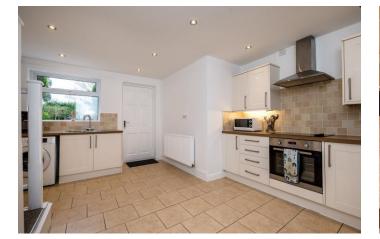

Situated in this rural village, this pretty two bedroom semi detached cottage is pretty and positioned in a lovely village to live in. The cottage is garden fronted and has an excellent rear garden, which is sunny and South facing. The accommodation briefly comprises of a lovely lounge with open fireplace housing an electric 'wood burning' stove type fire. The kitchen is open plan and provides fitted units including an electric oven and gas hob, free standing fridge/ freezer and access in to the rear garden. The staircase to the first floor is also from the kitchen. The first floor provides two good bedrooms and the family bathroom which comprises of a panelled bath, wash hand basin and w.c