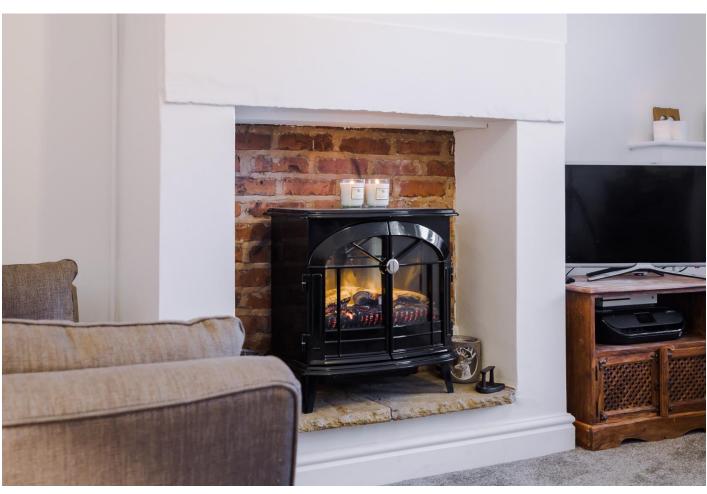

Situated in this rural village, this pretty two bedroom semi detached cottage is pretty and positioned in a lovely village to live in. The cottage is garden fronted and has an excellent rear garden, which is sunny and South facing. The accommodation briefly comprises of a lovely lounge with open fireplace housing an electric 'wood burning' stove type fire. The kitchen is open plan and provides fitted units including an electric oven and gas hob, free standing fridge/ freezer and access in to the rear garden. The staircase to the first floor is also from the kitchen. The first floor provides two good bedrooms and the family bathroom which comprises of a panelled bath, wash hand basin and w.c