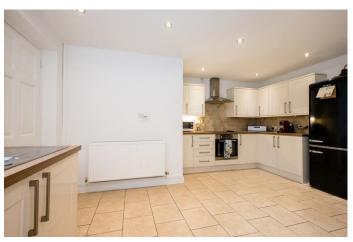

Situated in this rural village, this pretty two bedroom semi detached cottage is pretty and positioned in a lovely village to live in. The cottage is garden fronted and has an excellent rear garden, which is sunny and South facing. The accommodation briefly comprises of a lovely lounge with open fireplace housing an electric 'wood burning' stove type fire. The kitchen is open plan and provides fitted units including an electric oven and gas hob, free standing fridge/ freezer and access in to the rear garden. The staircase to the first floor is also from the kitchen. The first floor provides two good bedrooms and the family bathroom which comprises of a panelled bath, wash hand basin and w.c