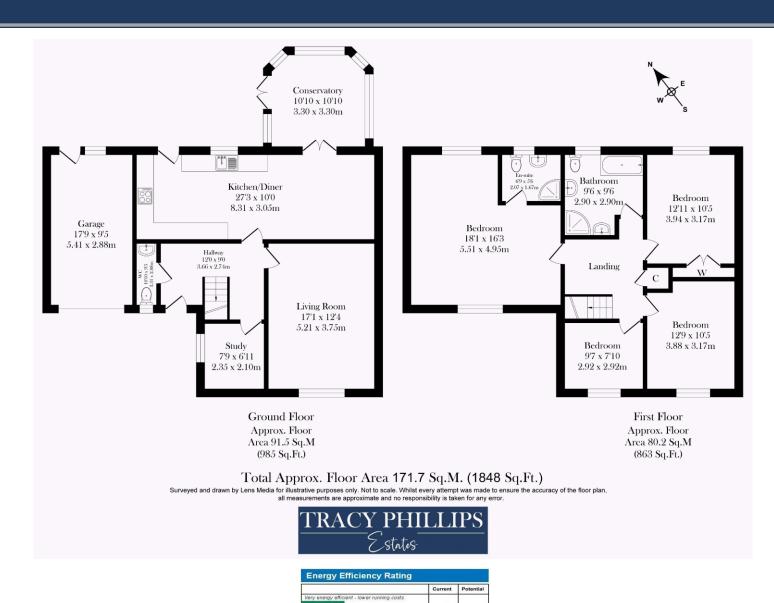

**England & Wales** 

Graced with an abundance of living space and beautiful attention to detail, this impressive property stands proudly in this highly regarded, residential location and provides a wealth of family accommodation, and stylish flair. The home is enhanced throughout by a variety of quality touches and offers accommodation covering over 1800 sq. ft with highlights including a large reception hallway, cloaks/wc, spacious lounge, study, open plan dining kitchen, conservatory, four bedrooms including a stunning master suite, and a family bathroom. Externally the property provides ample parking, and secure gardens to the rear.

Never has the cliché 'internal inspection is a must' been more apt, as only by viewing can you appreciate the inviting appeal and perfect comforts that define this lovely home. Displaying beautiful contemporary and quality fittings, floorings, fireplaces and other exquisitely finished details throughout the interior, the large welcoming reception hallway establishes a fine introduction, including an Oak and stainless-steel contemporary staircase and gives way to the rest of the home's ground floor living areas, with the beautiful main lounge set to the front of the home, complete with a modern glass fireplace. The handy study is dedicated to a perfect home office and completed with wood flooring. The kitchen is a chef's delight with a comprehensive array of sleek wall and base units in a modern high gloss finish. Boasting a host of top-of-the-line appliances including double ovens, dishwasher, induction hob with extractor hood, integrated fridge/freezer and granite work surfaces. The quality feel is completed with tiled flooring. French doors from the kitchen open into the beautiful conservatory, enjoying the full view of the garden. The cloaks/w.c completes the ground floor.

The home's generous proportions are mirrored on the first floor with four excellent bedrooms. The lovely master suite features a range of built-in wardrobes whilst the en-suite, which comprises a beautiful and spacious suite finished in white with a vanity wash hand basin, low flush wc and a glass panelled walk-in shower unit. The stylish look is finished off with tiling to the walls. The second and third bedrooms are perfect double rooms and are situated to the front and rear of the property respectively. The fourth bedroom is situated to the front of the home. The bedrooms are serviced by a beautiful main bathroom, which is finished with a beautiful suite and comprising a corner shower, panelled bath, vanity style wash hand basin and w.c.