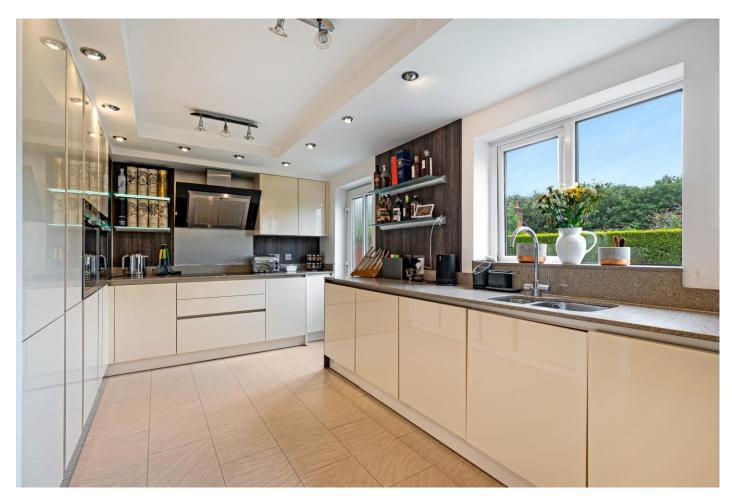

Never has the cliché 'internal inspection is a must' been more apt, as only by viewing can you appreciate the inviting appeal and perfect comforts that define this lovely home. Displaying beautiful contemporary and quality fittings, floorings, fireplaces and other exquisitely finished details throughout the interior, the large welcoming reception hallway establishes a fine introduction, including an Oak and stainless-steel contemporary staircase and gives way to the rest of the home's ground floor living areas, with the beautiful main lounge set to the front of the home, complete with a modern glass fireplace. The handy study is dedicated to a perfect home office and completed with wood flooring. The kitchen is a chef's delight with a comprehensive array of sleek wall and base units in a modern high gloss finish. Boasting a host of top-of-the-line appliances including double ovens, dishwasher, induction hob with extractor hood, integrated fridge/freezer and granite work surfaces. The quality feel is completed with tiled flooring. French doors from the kitchen open into the beautiful conservatory, enjoying the full view of the garden. The cloaks/w.c completes the ground floor.