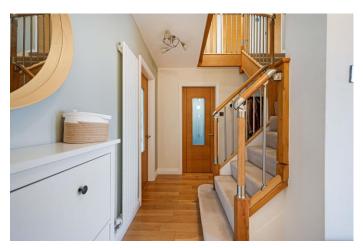

Never has the cliché 'internal inspection is a must' been more apt, as only by viewing can you appreciate the inviting appeal and perfect comforts that define this lovely home. Displaying beautiful contemporary and quality fittings, floorings, fireplaces and other exquisitely finished details throughout the interior, the large welcoming reception hallway establishes a fine introduction, including an Oak and stainless-steel contemporary staircase and gives way to the rest of the home's ground floor living areas, with the beautiful main lounge set to the front of the home, complete with a modern glass fireplace. The handy study is dedicated to a perfect home office and completed with wood flooring. The kitchen is a chef's delight with a comprehensive array of sleek wall and base units in a modern high gloss finish. Boasting a host of top-of-the-line appliances including double ovens, dishwasher, induction hob with extractor hood, integrated fridge/freezer and granite work surfaces. The quality feel is completed with tiled flooring. French doors from the kitchen open into the beautiful conservatory, enjoying the full view of the garden. The cloaks/w.c completes the ground floor.