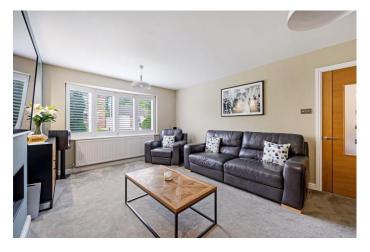

Never has the cliché 'internal inspection is a must' been more apt, as only by viewing can you appreciate the inviting appeal and perfect comforts that define this lovely home. Displaying beautiful contemporary and quality fittings, floorings, fireplaces and other exquisitely finished details throughout the interior, the large welcoming reception hallway establishes a fine introduction, including an Oak and stainless-steel contemporary staircase and gives way to the rest of the home's ground floor living areas, with the beautiful main lounge set to the front of the home, complete with a modern glass fireplace. The handy study is dedicated to a perfect home office and completed with wood flooring. The kitchen is a chef's delight with a comprehensive array of sleek wall and base units in a modern high gloss finish. Boasting a host of top-of-the-line appliances including double ovens, dishwasher, induction hob with extractor hood, integrated fridge/freezer and granite work surfaces. The quality feel is completed with tiled flooring. French doors from the kitchen open into the beautiful conservatory, enjoying the full view of the garden. The cloaks/w.c completes the ground floor.