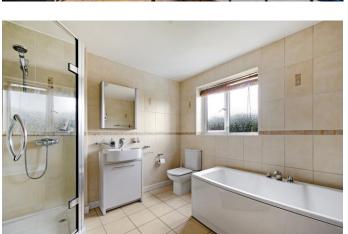

The home's generous proportions are mirrored on the first floor with four excellent bedrooms. The lovely master suite features a range of built-in wardrobes whilst the en-suite, which comprises a beautiful and spacious suite finished in white with a vanity wash hand basin, low flush wc and a glass panelled walk-in shower unit. The stylish look is finished off with tiling to the walls. The second and third bedrooms are perfect double rooms and are situated to the front and rear of the property respectively. The fourth bedroom is situated to the front of the home. The bedrooms are serviced by a beautiful main bathroom, which is finished with a beautiful suite and comprising a corner shower, panelled bath, vanity style wash hand basin and w.c.