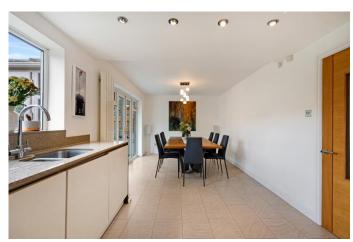

Never has the cliché 'internal inspection is a must' been more apt, as only by viewing can you appreciate the inviting appeal and perfect comforts that define this lovely home. Displaying beautiful contemporary and quality fittings, floorings, fireplaces and other exquisitely finished details throughout the interior, the large welcoming reception hallway establishes a fine introduction, including an Oak and stainless-steel contemporary staircase and gives way to the rest of the home's ground floor living areas, with the beautiful main lounge set to the front of the home, complete with a modern glass fireplace. The handy study is dedicated to a perfect home office and completed with wood flooring. The kitchen is a chef's delight with a comprehensive array of sleek wall and base units in a modern high gloss finish. Boasting a host of top-of-the-line appliances including double ovens, dishwasher, induction hob with extractor hood, integrated fridge/freezer and granite work surfaces. The quality feel is completed with tiled flooring. French doors from the kitchen open into the beautiful conservatory, enjoying the full view of the garden. The cloaks/w.c completes the ground floor.