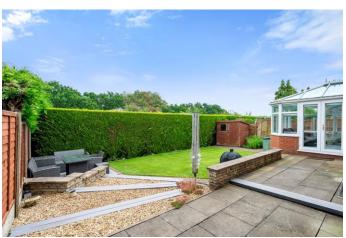

Externally, there are well thought out and stylishly designed gardens to the rear, an integral single garage with roller shutter door, an electric vehicle charging point and ample parking. The immaculate rear garden benefits from a flagged patio and terraced patio area which is just wonderful for outdoor entertaining, and the garden areas have stylish sitting areas and immaculate lawns. This property also benefits from solar panels.