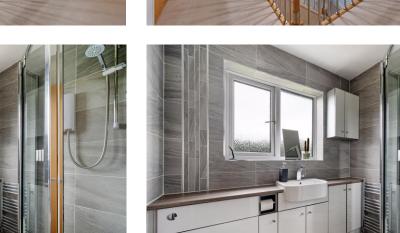

The home's generous proportions are mirrored on the first floor with four excellent bedrooms. The lovely master suite features a range of built-in wardrobes whilst the en-suite, which comprises a beautiful and spacious suite finished in white with a vanity wash hand basin, low flush wc and a glass panelled walk-in shower unit. The stylish look is finished off with tiling to the walls. The second and third bedrooms are perfect double rooms and are situated to the front and rear of the property respectively. The fourth bedroom is situated to the front of the home. The bedrooms are serviced by a beautiful main bathroom, which is finished with a beautiful suite and comprising a corner shower, panelled bath, vanity style wash hand basin and w.c.