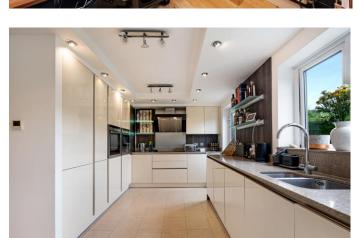

Never has the cliché 'internal inspection is a must' been more apt, as only by viewing can you appreciate the inviting appeal and perfect comforts that define this lovely home. Displaying beautiful contemporary and quality fittings, floorings, fireplaces and other exquisitely finished details throughout the interior, the large welcoming reception hallway establishes a fine introduction, including an Oak and stainless-steel contemporary staircase and gives way to the rest of the home's ground floor living areas, with the beautiful main lounge set to the front of the home, complete with a modern glass fireplace. The handy study is dedicated to a perfect home office and completed with wood flooring. The kitchen is a chef's delight with a comprehensive array of sleek wall and base units in a modern high gloss finish. Boasting a host of top-of-the-line appliances including double ovens, dishwasher, induction hob with extractor hood, integrated fridge/freezer and granite work surfaces. The quality feel is completed with tiled flooring. French doors from the kitchen open into the beautiful conservatory, enjoying the full view of the garden. The cloaks/w.c completes the ground floor.