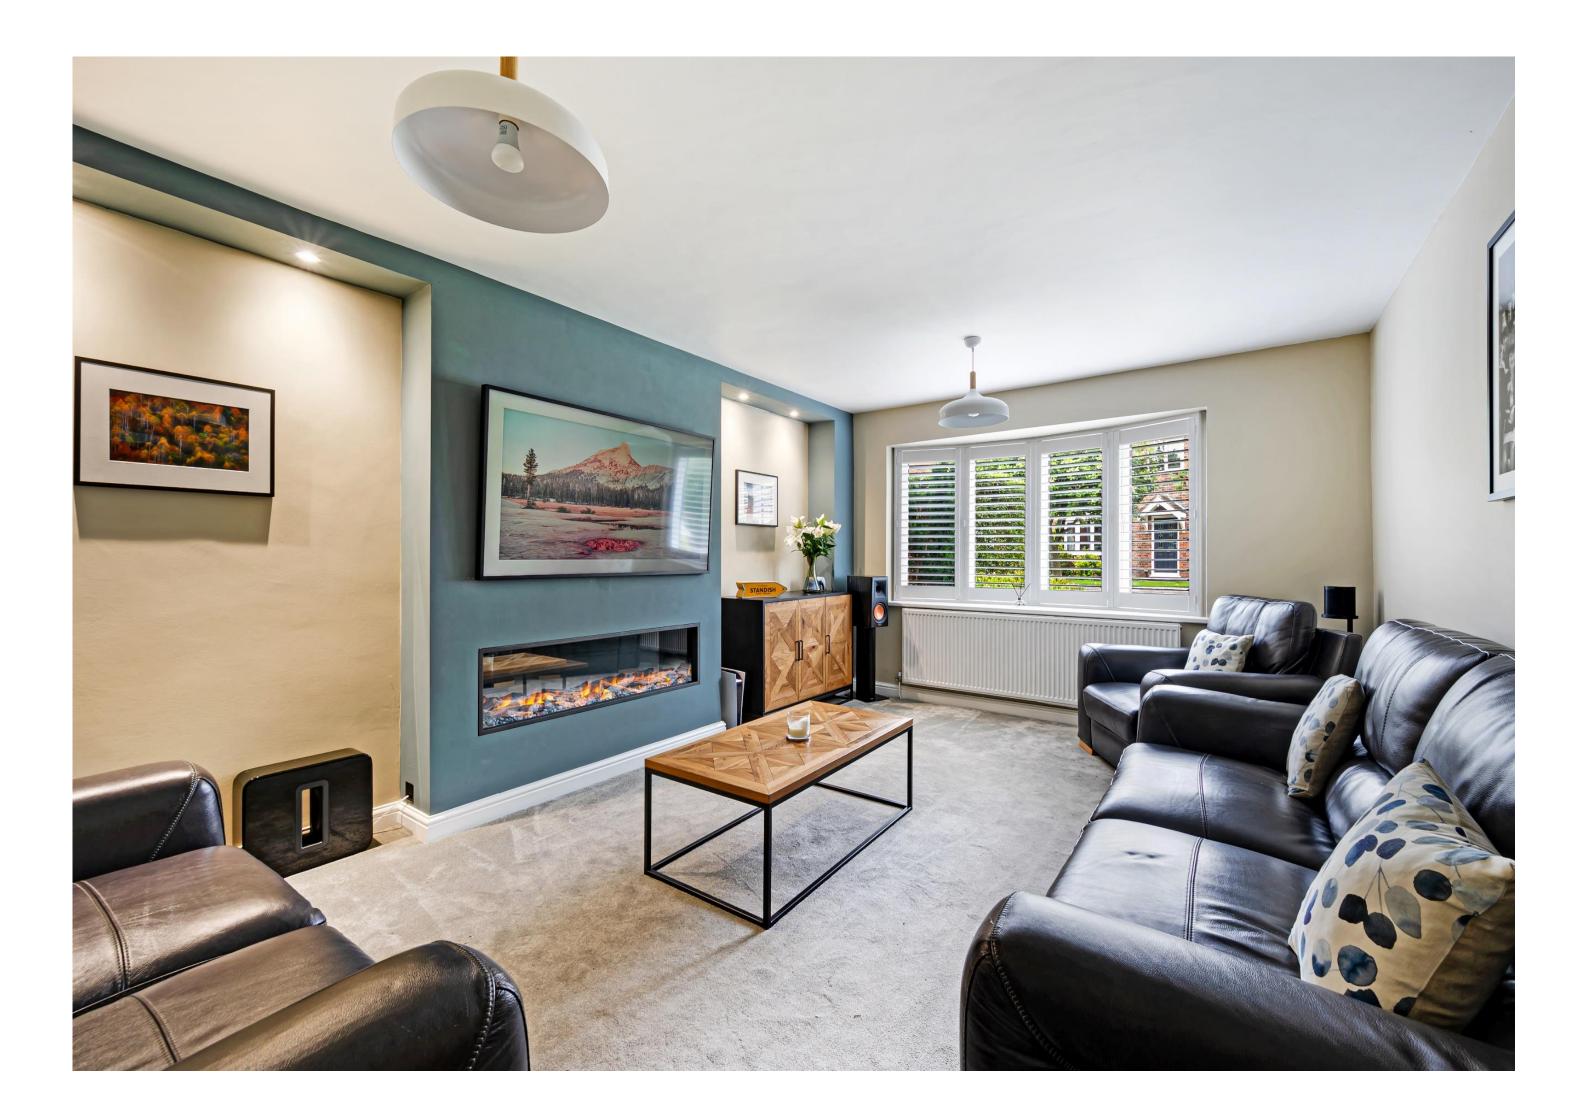

Never has the cliché 'internal inspection is a must' been more apt, as only by viewing can you appreciate the inviting appeal and perfect comforts that define this lovely home. Displaying beautiful contemporary and quality fittings, floorings, fireplaces and other exquisitely finished details throughout the interior, the large welcoming reception hallway establishes a fine introduction, including an Oak and stainless-steel contemporary staircase and gives way to the rest of the home's ground floor living areas, with the beautiful main lounge set to the front of the home, complete with a modern glass fireplace. The handy study is dedicated to a perfect home office and completed with wood flooring. The kitchen is a chef's delight with a comprehensive array of sleek wall and base units in a modern high gloss finish. Boasting a host of top-of-the-line appliances including double ovens, dishwasher, induction hob with extractor hood, integrated fridge/freezer and granite work surfaces. The quality feel is completed with tiled flooring. French doors from the kitchen open into the beautiful conservatory, enjoying the full view of the garden. The cloaks/w.c completes the ground floor.