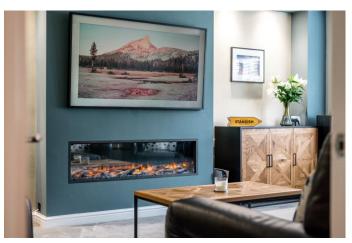

Never has the cliché 'internal inspection is a must' been more apt, as only by viewing can you appreciate the inviting appeal and perfect comforts that define this lovely home. Displaying beautiful contemporary and quality fittings, floorings, fireplaces and other exquisitely finished details throughout the interior, the large welcoming reception hallway establishes a fine introduction, including an Oak and stainless-steel contemporary staircase and gives way to the rest of the home's ground floor living areas, with the beautiful main lounge set to the front of the home, complete with a modern glass fireplace. The handy study is dedicated to a perfect home office and completed with wood flooring. The kitchen is a chef's delight with a comprehensive array of sleek wall and base units in a modern high gloss finish. Boasting a host of top-of-the-line appliances including double ovens, dishwasher, induction hob with extractor hood, integrated fridge/freezer and granite work surfaces. The quality feel is completed with tiled flooring. French doors from the kitchen open into the beautiful conservatory, enjoying the full view of the garden. The cloaks/w.c completes the ground floor.