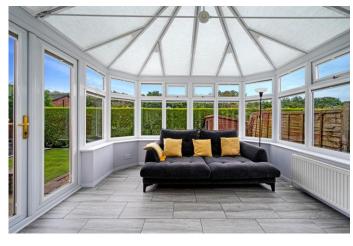

Never has the cliché 'internal inspection is a must' been more apt, as only by viewing can you appreciate the inviting appeal and perfect comforts that define this lovely home. Displaying beautiful contemporary and quality fittings, floorings, fireplaces and other exquisitely finished details throughout the interior, the large welcoming reception hallway establishes a fine introduction, including an Oak and stainless-steel contemporary staircase and gives way to the rest of the home's ground floor living areas, with the beautiful main lounge set to the front of the home, complete with a modern glass fireplace. The handy study is dedicated to a perfect home office and completed with wood flooring. The kitchen is a chef's delight with a comprehensive array of sleek wall and base units in a modern high gloss finish. Boasting a host of top-of-the-line appliances including double ovens, dishwasher, induction hob with extractor hood, integrated fridge/freezer and granite work surfaces. The quality feel is completed with tiled flooring. French doors from the kitchen open into the beautiful conservatory, enjoying the full view of the garden. The cloaks/w.c completes the ground floor.