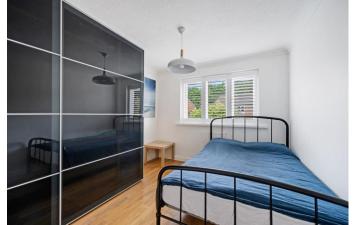

The home's generous proportions are mirrored on the first floor with four excellent bedrooms. The lovely master suite features a range of built-in wardrobes whilst the en-suite, which comprises a beautiful and spacious suite finished in white with a vanity wash hand basin, low flush wc and a glass panelled walk-in shower unit. The stylish look is finished off with tiling to the walls. The second and third bedrooms are perfect double rooms and are situated to the front and rear of the property respectively. The fourth bedroom is situated to the front of the home. The bedrooms are serviced by a beautiful main bathroom, which is finished with a beautiful suite and comprising a corner shower, panelled bath, vanity style wash hand basin and w.c.