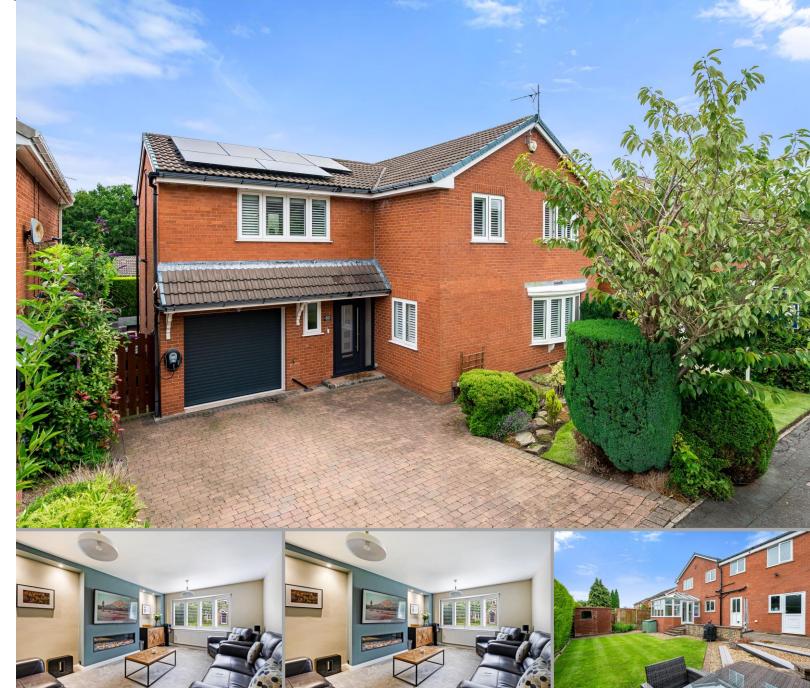

**England & Wales** 

Graced with an abundance of living space and beautiful attention to detail, this impressive property stands proudly in this highly regarded, residential location and provides a wealth of family accommodation, and stylish flair. The home is enhanced throughout by a variety of quality touches and offers accommodation covering over 1800 sq. ft with highlights including a large reception hallway, cloaks/wc, spacious lounge, study, open plan dining kitchen, conservatory, four bedrooms including a stunning master suite, and a family bathroom. Externally the property provides ample parking, and secure gardens to the rear.

Never has the cliché 'internal inspection is a must' been more apt, as only by viewing can you appreciate the inviting appeal and perfect comforts that define this lovely home. Displaying beautiful contemporary and quality fittings, floorings, fireplaces and other exquisitely finished details throughout the interior, the large welcoming reception hallway establishes a fine introduction, including an Oak and stainless-steel contemporary staircase and gives way to the rest of the home's ground floor living areas, with the beautiful main lounge set to the front of the home, complete with a modern glass fireplace. The handy study is dedicated to a perfect home office and completed with wood flooring. The kitchen is a chef's delight with a comprehensive array of sleek wall and base units in a modern high gloss finish. Boasting a host of top-of-the-line appliances including double ovens, dishwasher, induction hob with extractor hood, integrated fridge/freezer and granite work surfaces. The quality feel is completed with tiled flooring. French doors from the kitchen open into the beautiful conservatory, enjoying the full view of the garden. The cloaks/w.c completes the ground floor.

Externally, there are well thought out and stylishly designed gardens to the rear, an integral single garage with roller shutter door, an electric vehicle charging point and ample parking. The immaculate rear garden benefits from a flagged patio and terraced patio area which is just wonderful for outdoor entertaining, and the garden areas have stylish sitting areas and immaculate lawns. This property also benefits from solar panels.