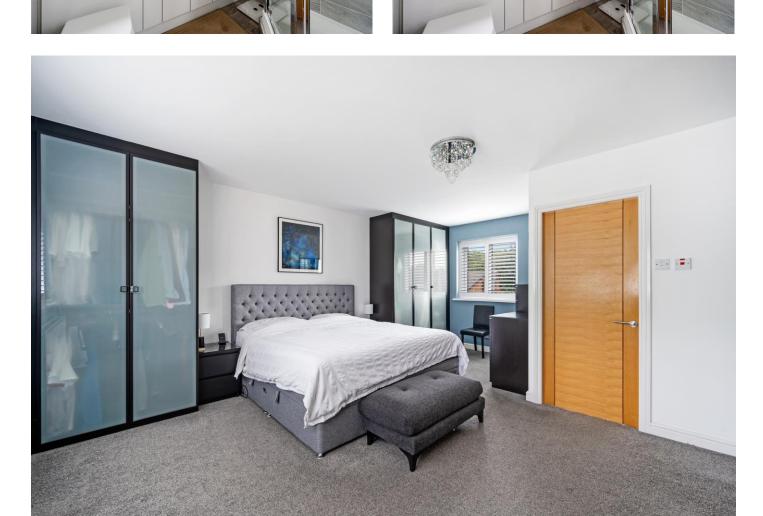

The home's generous proportions are mirrored on the first floor with four excellent bedrooms. The lovely master suite features a range of built-in wardrobes whilst the en-suite, which comprises a beautiful and spacious suite finished in white with a vanity wash hand basin, low flush wc and a glass panelled walk-in shower unit. The stylish look is finished off with tiling to the walls. The second and third bedrooms are perfect double rooms and are situated to the front and rear of the property respectively. The fourth bedroom is situated to the front of the home. The bedrooms are serviced by a beautiful main bathroom, which is finished with a beautiful suite and comprising a corner shower, panelled bath, vanity style wash hand basin and w.c.