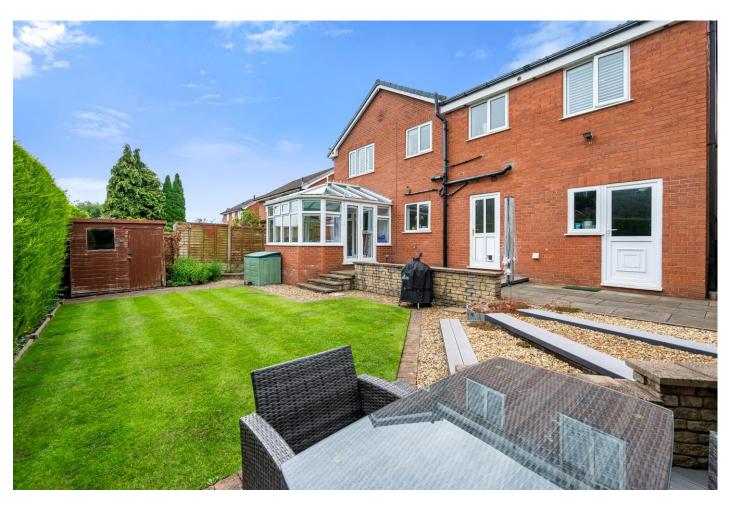

Externally, there are well thought out and stylishly designed gardens to the rear, an integral single garage with roller shutter door, an electric vehicle charging point and ample parking. The immaculate rear garden benefits from a flagged patio and terraced patio area which is just wonderful for outdoor entertaining, and the garden areas have stylish sitting areas and immaculate lawns. This property also benefits from solar panels.