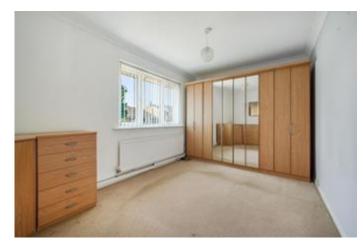

The bright and airy spacious lounge is bathed in natural light and has space for a dining table. The kitchen is fitted with a wide range of wall and base units and has an extractor hood over the cooking area. There is a shower room comprising a three piece suite incorporating a shower cubicle with seat, vanity wash hand basin and w.c. The master bedroom is generously sized, complete with wardrobes, whilst the second bedroom overlooks the delightful garden, providing a peaceful retreat.