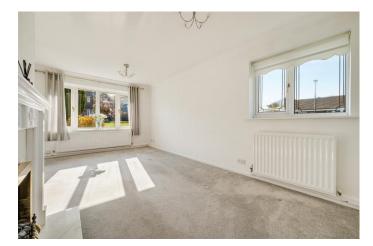

The bright and airy spacious lounge is bathed in natural light and has space for a dining table. The kitchen is fitted with a wide range of wall and base units and has an extractor hood over the cooking area. There is a shower room comprising a three piece suite incorporating a shower cubicle with seat, vanity wash hand basin and w.c. The master bedroom is generously sized, complete with wardrobes, whilst the second bedroom overlooks the delightful garden, providing a peaceful retreat.