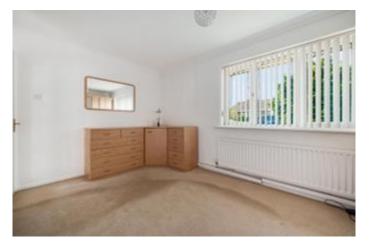

The bright and airy spacious lounge is bathed in natural light and has space for a dining table. The kitchen is fitted with a wide range of wall and base units and has an extractor hood over the cooking area. There is a shower room comprising a three piece suite incorporating a shower cubicle with seat, vanity wash hand basin and w.c. The master bedroom is generously sized, complete with wardrobes, whilst the second bedroom overlooks the delightful garden, providing a peaceful retreat.