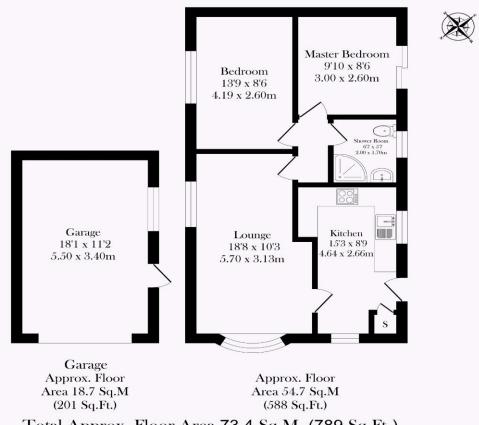

Total Approx. Floor Area **73.4** Sq.M. (**789** Sq.Ft.) Surveyed and drawn by Lens Media for illustrative purposes only. Not to scale. Whilst every attempt was made to ensure the accuracy of the floor plan, its are approximate and no responsibility is taken for any error