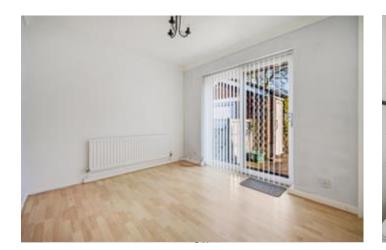

The bright and airy spacious lounge is bathed in natural light and has space for a dining table. The kitchen is fitted with a wide range of wall and base units and has an extractor hood over the cooking area. There is a shower room comprising a three piece suite incorporating a shower cubicle with seat, vanity wash hand basin and w.c. The master bedroom is generously sized, complete with wardrobes, whilst the second bedroom overlooks the delightful garden, providing a peaceful retreat.