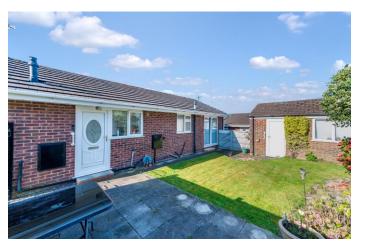

Externally, the bungalow is set on a good-sized corner plot with gardens that wrap around the front, side and rear. There is a driveway for two vehicles and a charming rear garden that serves as an idyllic space for outdoor enjoyment complemented by a well-kept lawn and a detached garage, adding to the property's appeal.