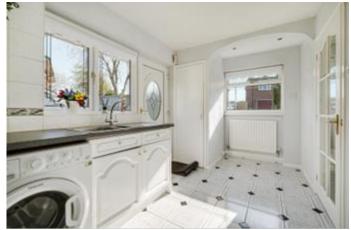

The bright and airy spacious lounge is bathed in natural light and has space for a dining table. The kitchen is fitted with a wide range of wall and base units and has an extractor hood over the cooking area. There is a shower room comprising a three piece suite incorporating a shower cubicle with seat, vanity wash hand basin and w.c. The master bedroom is generously sized, complete with wardrobes, whilst the second bedroom overlooks the delightful garden, providing a peaceful retreat.