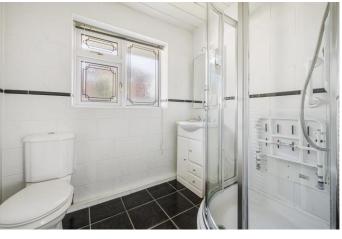

The bright and airy spacious lounge is bathed in natural light and has space for a dining table. The kitchen is fitted with a wide range of wall and base units and has an extractor hood over the cooking area. There is a shower room comprising a three piece suite incorporating a shower cubicle with seat, vanity wash hand basin and w.c. The master bedroom is generously sized, complete with wardrobes, whilst the second bedroom overlooks the delightful garden, providing a peaceful retreat.