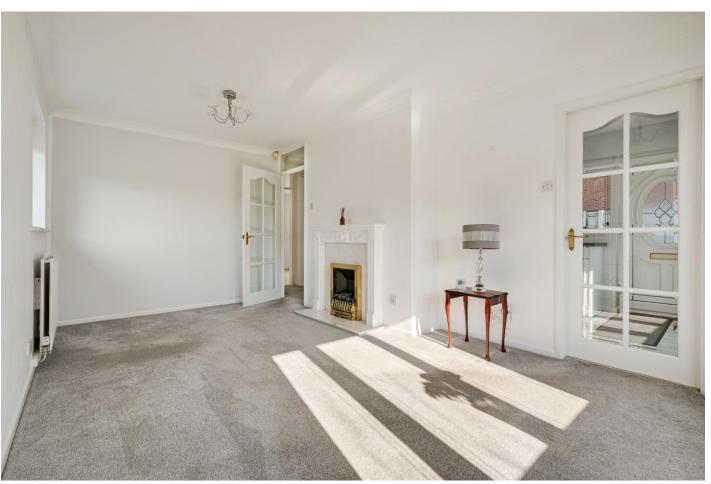

The bright and airy spacious lounge is bathed in natural light and has space for a dining table. The kitchen is fitted with a wide range of wall and base units and has an extractor hood over the cooking area. There is a shower room comprising a three piece suite incorporating a shower cubicle with seat, vanity wash hand basin and w.c. The master bedroom is generously sized, complete with wardrobes, whilst the second bedroom overlooks the delightful garden, providing a peaceful retreat.