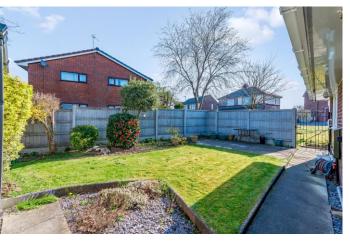

Externally, the bungalow is set on a good-sized corner plot with gardens that wrap around the front, side and rear. There is a driveway for two vehicles and a charming rear garden that serves as an idyllic space for outdoor enjoyment complemented by a well-kept lawn and a detached garage, adding to the property's appeal.