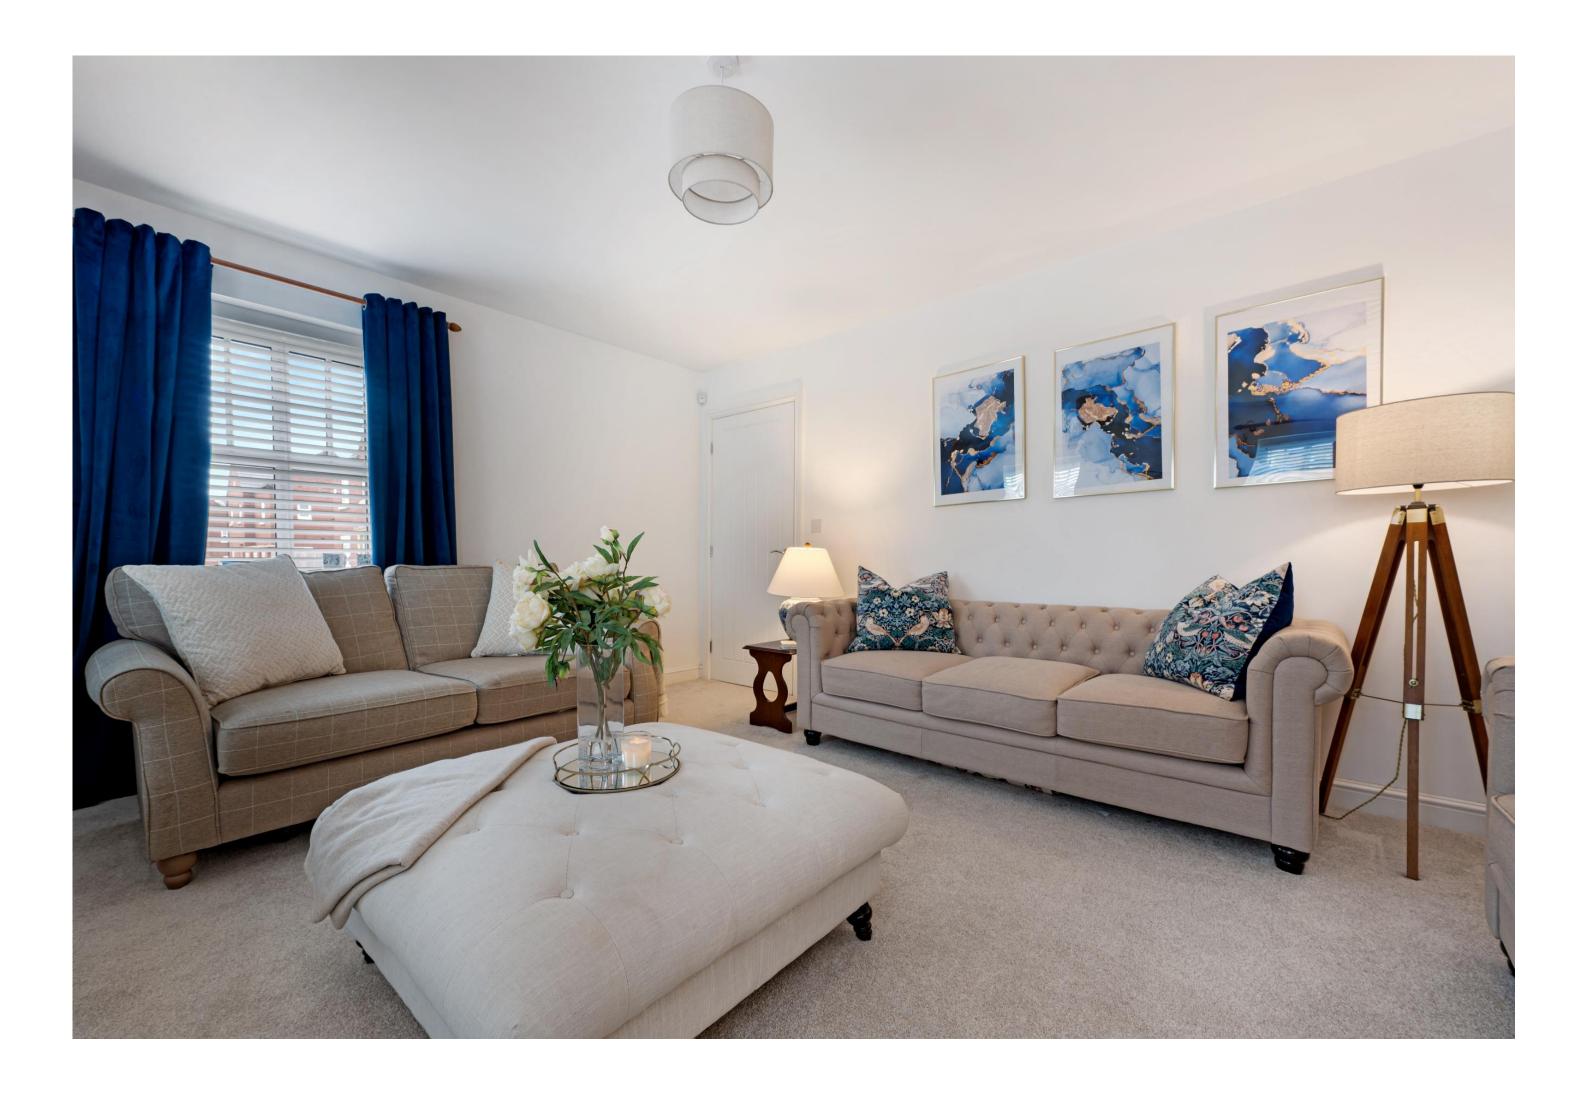

Step into the large and inviting hallway, featuring stylish panelled walls and durable Amtico flooring. The hallway offers practical understairs storage and access to a convenient cloakroom with a WC, vanity sink, and a heated towel rail. The modern kitchen diner is a fantastic space for family meals and entertaining. The kitchen is fully fitted with integrated appliances including a dishwasher, fridge freezer, washing machine, and oven. The Amtico flooring adds a sleek, contemporary touch and French doors open directly onto the secure rear garden, allowing for a seamless indoor-outdoor flow. The spacious lounge provides a bright and comfortable space for relaxing and entertaining, with ample room for family seating. To the first floor, the large master bedroom features dual-aspect windows, offering plenty of natural light. It includes an en-suite shower room with a double shower, a modern vanity sink unit and a WC. Bedroom Two is a good- sized double bedroom fitted with parquet flooring and is perfect for family members or guests. There is also a good-sized single bedroom, offering versatility as a child's room, guest room, or study. The stylish family bathroom is fitted with an electric shower over the bath, a vanity sink unit, WC, and a heated towel rail, blending practicality with comfort.