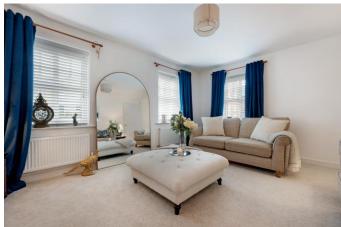

Step into the large and inviting hallway, featuring stylish panelled walls and durable Amtico flooring. The hallway offers practical understairs storage and access to a convenient cloakroom with a WC, vanity sink, and a heated towel rail. The modern kitchen diner is a fantastic space for family meals and entertaining. The kitchen is fully fitted with integrated appliances including a dishwasher, fridge freezer, washing machine, and oven. The Amtico flooring adds a sleek, contemporary touch and French doors open directly onto the secure rear garden, allowing for a seamless indoor-outdoor flow. The spacious lounge provides a bright and comfortable space for relaxing and entertaining, with ample room for family seating. To the first floor, the large master bedroom features dual-aspect windows, offering plenty of natural light. It includes an en-suite shower room with a double shower, a modern vanity sink unit and a WC. Bedroom Two is a good- sized double bedroom fitted with parquet flooring and is perfect for family members or guests. There is also a good-sized single bedroom, offering versatility as a child's room, guest room, or study. The stylish family bathroom is fitted with an electric shower over the bath, a vanity sink unit, WC, and a heated towel rail, blending practicality with comfort.