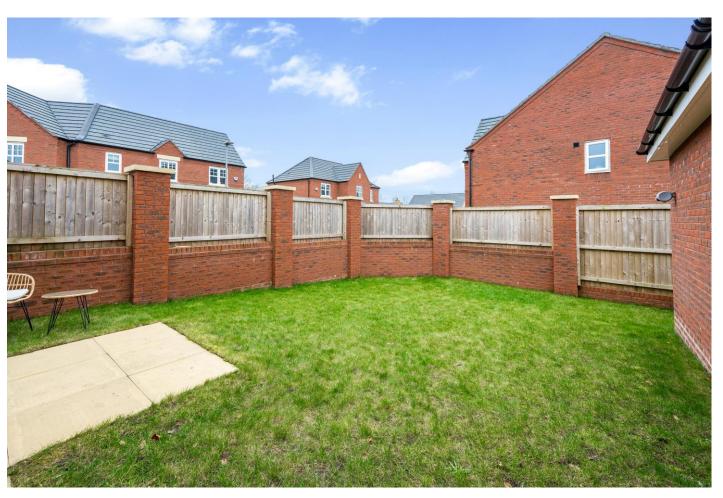

The property is heated with a gas central heating system and is fitted with double glazed windows.

Externally, the secure rear garden is mainly laid to lawn, providing a safe and private space for children to play and for outdoor relaxation. The garden offers a blank canvas for gardening enthusiasts or the perfect setting for summer barbecues.