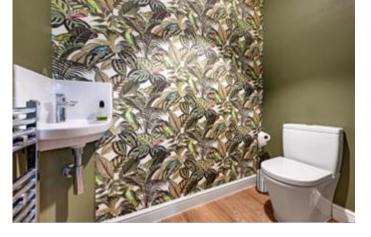

Step into the large and inviting hallway, featuring stylish panelled walls and durable Amtico flooring. The hallway offers practical understairs storage and access to a convenient cloakroom with a WC, vanity sink, and a heated towel rail. The modern kitchen diner is a fantastic space for family meals and entertaining. The kitchen is fully fitted with integrated appliances including a dishwasher, fridge freezer, washing machine, and oven. The Amtico flooring adds a sleek, contemporary touch and French doors open directly onto the secure rear garden, allowing for a seamless indoor-outdoor flow. The spacious lounge provides a bright and comfortable space for relaxing and entertaining, with ample room for family seating. To the first floor, the large master bedroom features dual-aspect windows, offering plenty of natural light. It includes an en-suite shower room with a double shower, a modern vanity sink unit and a WC. Bedroom Two is a good- sized double bedroom fitted with parquet flooring and is perfect for family members or guests. There is also a good-sized single bedroom, offering versatility as a child's room, guest room, or study. The stylish family bathroom is fitted with an electric shower over the bath, a vanity sink unit, WC, and a heated towel rail, blending practicality with comfort.