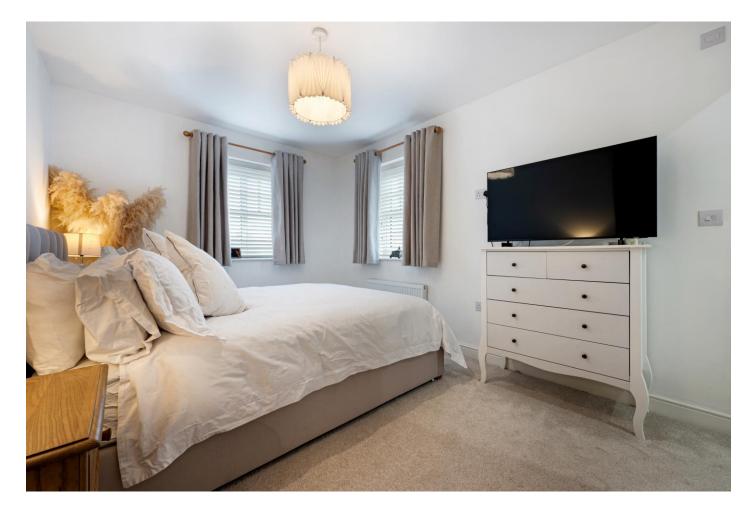

Step into the large and inviting hallway, featuring stylish panelled walls and durable Amtico flooring. The hallway offers practical understairs storage and access to a convenient cloakroom with a WC, vanity sink, and a heated towel rail. The modern kitchen diner is a fantastic space for family meals and entertaining. The kitchen is fully fitted with integrated appliances including a dishwasher, fridge freezer, washing machine, and oven. The Amtico flooring adds a sleek, contemporary touch and French doors open directly onto the secure rear garden, allowing for a seamless indoor-outdoor flow. The spacious lounge provides a bright and comfortable space for relaxing and entertaining, with ample room for family seating. To the first floor, the large master bedroom features dual-aspect windows, offering plenty of natural light. It includes an en-suite shower room with a double shower, a modern vanity sink unit and a WC. Bedroom Two is a good- sized double bedroom fitted with parquet flooring and is perfect for family members or guests. There is also a good-sized single bedroom, offering versatility as a child's room, guest room, or study. The stylish family bathroom is fitted with an electric shower over the bath, a vanity sink unit, WC, and a heated towel rail, blending practicality with comfort.