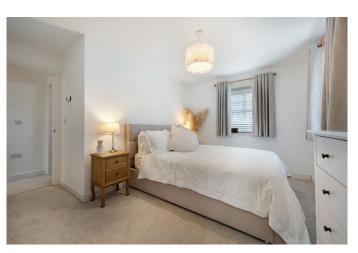

Step into the large and inviting hallway, featuring stylish panelled walls and durable Amtico flooring. The hallway offers practical understairs storage and access to a convenient cloakroom with a WC, vanity sink, and a heated towel rail. The modern kitchen diner is a fantastic space for family meals and entertaining. The kitchen is fully fitted with integrated appliances including a dishwasher, fridge freezer, washing machine, and oven. The Amtico flooring adds a sleek, contemporary touch and French doors open directly onto the secure rear garden, allowing for a seamless indoor-outdoor flow. The spacious lounge provides a bright and comfortable space for relaxing and entertaining, with ample room for family seating. To the first floor, the large master bedroom features dual-aspect windows, offering plenty of natural light. It includes an en-suite shower room with a double shower, a modern vanity sink unit and a WC. Bedroom Two is a good- sized double bedroom fitted with parquet flooring and is perfect for family members or guests. There is also a good-sized single bedroom, offering versatility as a child's room, guest room, or study. The stylish family bathroom is fitted with an electric shower over the bath, a vanity sink unit, WC, and a heated towel rail, blending practicality with comfort.