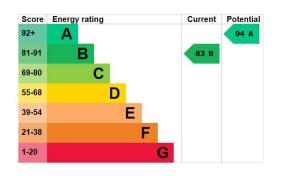

The property is heated with a gas central heating system and is fitted with double glazed windows.

Externally, the secure rear garden is mainly laid to lawn, providing a safe and private space for children to play and for outdoor relaxation. The garden offers a blank canvas for gardening enthusiasts or the perfect setting for summer barbecues.