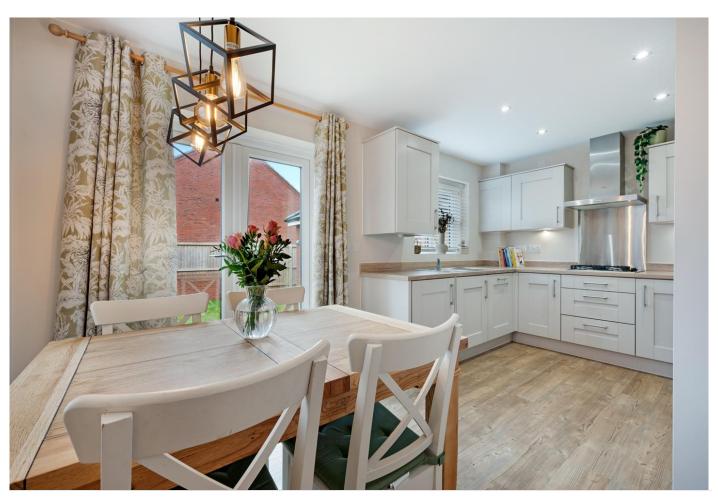

Step into the large and inviting hallway, featuring stylish panelled walls and durable Amtico flooring. The hallway offers practical understairs storage and access to a convenient cloakroom with a WC, vanity sink, and a heated towel rail. The modern kitchen diner is a fantastic space for family meals and entertaining. The kitchen is fully fitted with integrated appliances including a dishwasher, fridge freezer, washing machine, and oven. The Amtico flooring adds a sleek, contemporary touch and French doors open directly onto the secure rear garden, allowing for a seamless indoor-outdoor flow. The spacious lounge provides a bright and comfortable space for relaxing and entertaining, with ample room for family seating. To the first floor, the large master bedroom features dual-aspect windows, offering plenty of natural light. It includes an en-suite shower room with a double shower, a modern vanity sink unit and a WC. Bedroom Two is a good- sized double bedroom fitted with parquet flooring and is perfect for family members or guests. There is also a good-sized single bedroom, offering versatility as a child's room, guest room, or study. The stylish family bathroom is fitted with an electric shower over the bath, a vanity sink unit, WC, and a heated towel rail, blending practicality with comfort.