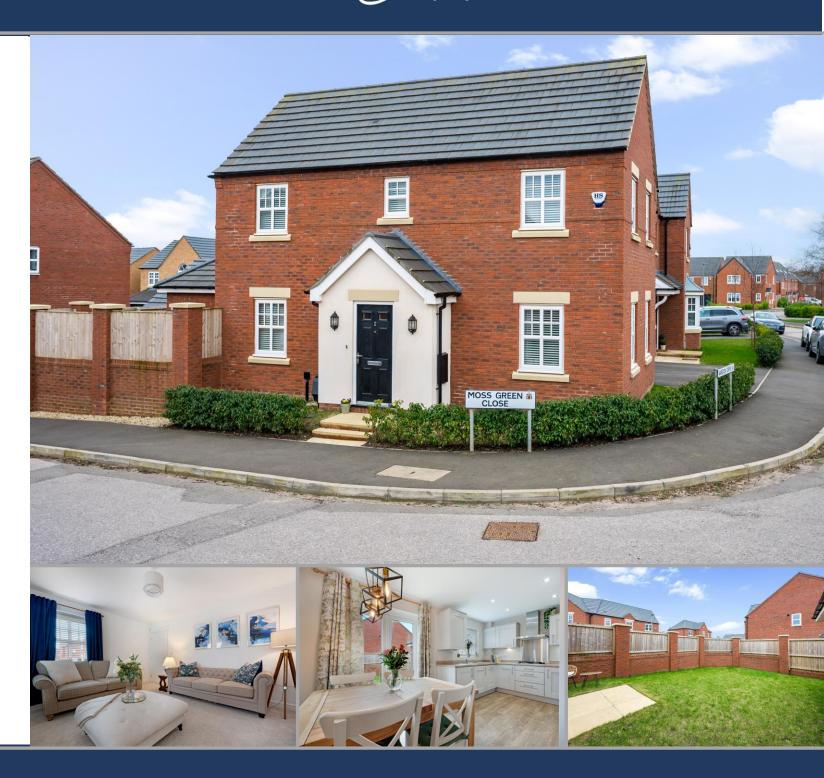

## TRACY PHILLIPS Estates

Situated on a desirable corner plot in the charming village of Standish, this impressive three-bedroom detached family home offers modern living with a blend of style and comfort. With excellent local amenities, top-rated schools and beautiful countryside walks nearby, this property provides an ideal setting for family life, just a 10-minute commute to the M6. The property boasts a large driveway with space for 2-3 cars providing ample off-road parking. The driveway leads to a single brick garage with a pitched roof and has fitted power sockets and lighting, making it perfect for storage. The front garden is laid to lawn, with a welcoming pathway leading to the front entrance door.

Step into the large and inviting hallway, featuring stylish panelled walls and durable Amtico flooring. The hallway offers practical understairs storage and access to a convenient cloakroom with a WC, vanity sink, and a heated towel rail. The modern kitchen diner is a fantastic space for family meals and entertaining. The kitchen is fully fitted with integrated appliances including a dishwasher, fridge freezer, washing machine, and oven. The Amtico flooring adds a sleek, contemporary touch and French doors open directly onto the secure rear garden, allowing for a seamless indoor-outdoor flow. The spacious lounge provides a bright and comfortable space for relaxing and entertaining, with ample room for family seating. To the first floor, the large master bedroom features dual-aspect windows, offering plenty of natural light. It includes an en-suite shower room with a double shower, a modern vanity sink unit and a WC. Bedroom Two is a good- sized double bedroom fitted with parquet flooring and is perfect for family members or guests. There is also a good-sized single bedroom, offering versatility as a child's room, guest room, or study. The stylish family bathroom is fitted with an electric shower over the bath, a vanity sink unit, WC, and a heated towel rail, blending practicality with comfort.