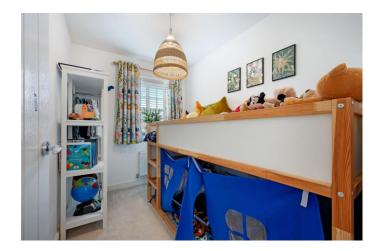

Step into the large and inviting hallway, featuring stylish panelled walls and durable Amtico flooring. The hallway offers practical understairs storage and access to a convenient cloakroom with a WC, vanity sink, and a heated towel rail. The modern kitchen diner is a fantastic space for family meals and entertaining. The kitchen is fully fitted with integrated appliances including a dishwasher, fridge freezer, washing machine, and oven. The Amtico flooring adds a sleek, contemporary touch and French doors open directly onto the secure rear garden, allowing for a seamless indoor-outdoor flow. The spacious lounge provides a bright and comfortable space for relaxing and entertaining, with ample room for family seating. To the first floor, the large master bedroom features dual-aspect windows, offering plenty of natural light. It includes an en-suite shower room with a double shower, a modern vanity sink unit and a WC. Bedroom Two is a good- sized double bedroom fitted with parquet flooring and is perfect for family members or guests. There is also a good-sized single bedroom, offering versatility as a child's room, guest room, or study. The stylish family bathroom is fitted with an electric shower over the bath, a vanity sink unit, WC, and a heated towel rail, blending practicality with comfort.