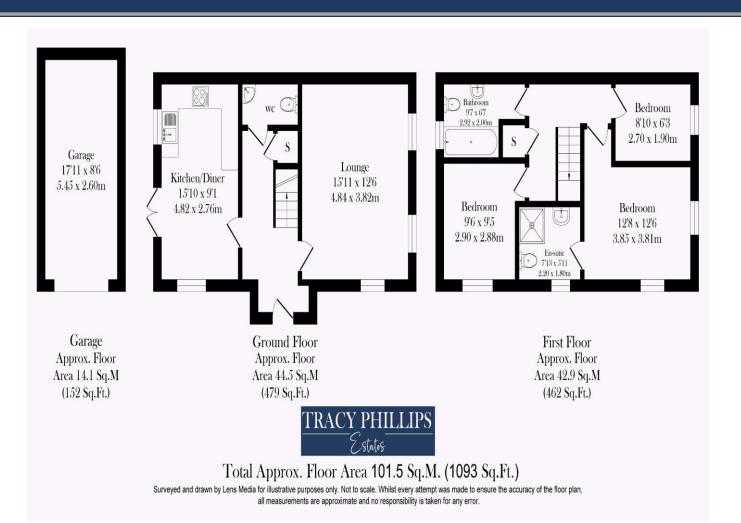

Step into the large and inviting hallway, featuring stylish panelled walls and durable Amtico flooring. The hallway offers practical understairs storage and access to a convenient cloakroom with a WC, vanity sink, and a heated towel rail. The modern kitchen diner is a fantastic space for family meals and entertaining. The kitchen is fully fitted with integrated appliances including a dishwasher, fridge freezer, washing machine, and oven. The Amtico flooring adds a sleek, contemporary touch and French doors open directly onto the secure rear garden, allowing for a seamless indoor-outdoor flow. The spacious lounge provides a bright and comfortable space for relaxing and entertaining, with ample room for family seating. To the first floor, the large master bedroom features dual-aspect windows, offering plenty of natural light. It includes an en-suite shower room with a double shower, a modern vanity sink unit and a WC. Bedroom Two is a good- sized double bedroom fitted with parquet flooring and is perfect for family members or guests. There is also a good-sized single bedroom, offering versatility as a child's room, guest room, or study. The stylish family bathroom is fitted with an electric shower over the bath, a vanity sink unit, WC, and a heated towel rail, blending practicality with comfort.

The property is heated with a gas central heating system and is fitted with double glazed windows.

Externally, the secure rear garden is mainly laid to lawn, providing a safe and private space for children to play and for outdoor relaxation. The garden offers a blank canvas for gardening enthusiasts or the perfect setting for summer barbecues.