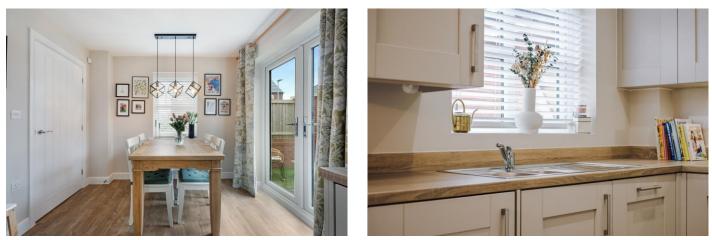

Step into the large and inviting hallway, featuring stylish panelled walls and durable Amtico flooring. The hallway offers practical understairs storage and access to a convenient cloakroom with a WC, vanity sink, and a heated towel rail. The modern kitchen diner is a fantastic space for family meals and entertaining. The kitchen is fully fitted with integrated appliances including a dishwasher, fridge freezer, washing machine, and oven. The Amtico flooring adds a sleek, contemporary touch and French doors open directly onto the secure rear garden, allowing for a seamless indoor-outdoor flow. The spacious lounge provides a bright and comfortable space for relaxing and entertaining, with ample room for family seating. To the first floor, the large master bedroom features dual-aspect windows, offering plenty of natural light. It includes an en-suite shower room with a double shower, a modern vanity sink unit and a WC. Bedroom Two is a good- sized double bedroom fitted with parquet flooring and is perfect for family members or guests. There is also a good-sized single bedroom, offering versatility as a child's room, guest room, or study. The stylish family bathroom is fitted with an electric shower over the bath, a vanity sink unit, WC, and a heated towel rail, blending practicality with comfort.