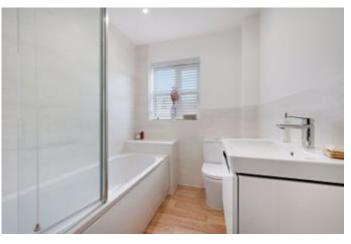

Step into the large and inviting hallway, featuring stylish panelled walls and durable Amtico flooring. The hallway offers practical understairs storage and access to a convenient cloakroom with a WC, vanity sink, and a heated towel rail. The modern kitchen diner is a fantastic space for family meals and entertaining. The kitchen is fully fitted with integrated appliances including a dishwasher, fridge freezer, washing machine, and oven. The Amtico flooring adds a sleek, contemporary touch and French doors open directly onto the secure rear garden, allowing for a seamless indoor-outdoor flow. The spacious lounge provides a bright and comfortable space for relaxing and entertaining, with ample room for family seating. To the first floor, the large master bedroom features dual-aspect windows, offering plenty of natural light. It includes an en-suite shower room with a double shower, a modern vanity sink unit and a WC. Bedroom Two is a good- sized double bedroom fitted with parquet flooring and is perfect for family members or guests. There is also a good-sized single bedroom, offering versatility as a child's room, guest room, or study. The stylish family bathroom is fitted with an electric shower over the bath, a vanity sink unit, WC, and a heated towel rail, blending practicality with comfort.