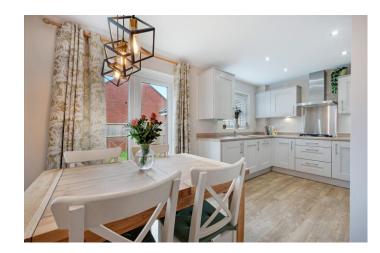

Step into the large and inviting hallway, featuring stylish panelled walls and durable Amtico flooring. The hallway offers practical understairs storage and access to a convenient cloakroom with a WC, vanity sink, and a heated towel rail. The modern kitchen diner is a fantastic space for family meals and entertaining. The kitchen is fully fitted with integrated appliances including a dishwasher, fridge freezer, washing machine, and oven. The Amtico flooring adds a sleek, contemporary touch and French doors open directly onto the secure rear garden, allowing for a seamless indoor-outdoor flow. The spacious lounge provides a bright and comfortable space for relaxing and entertaining, with ample room for family seating. To the first floor, the large master bedroom features dual-aspect windows, offering plenty of natural light. It includes an en-suite shower room with a double shower, a modern vanity sink unit and a WC. Bedroom Two is a good- sized double bedroom fitted with parquet flooring and is perfect for family members or guests. There is also a good-sized single bedroom, offering versatility as a child's room, guest room, or study. The stylish family bathroom is fitted with an electric shower over the bath, a vanity sink unit, WC, and a heated towel rail, blending practicality with comfort.