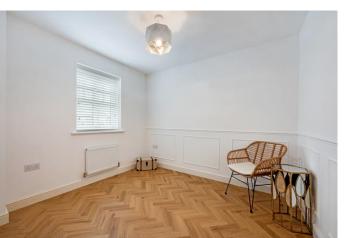

Step into the large and inviting hallway, featuring stylish panelled walls and durable Amtico flooring. The hallway offers practical understairs storage and access to a convenient cloakroom with a WC, vanity sink, and a heated towel rail. The modern kitchen diner is a fantastic space for family meals and entertaining. The kitchen is fully fitted with integrated appliances including a dishwasher, fridge freezer, washing machine, and oven. The Amtico flooring adds a sleek, contemporary touch and French doors open directly onto the secure rear garden, allowing for a seamless indoor-outdoor flow. The spacious lounge provides a bright and comfortable space for relaxing and entertaining, with ample room for family seating. To the first floor, the large master bedroom features dual-aspect windows, offering plenty of natural light. It includes an en-suite shower room with a double shower, a modern vanity sink unit and a WC. Bedroom Two is a good- sized double bedroom fitted with parquet flooring and is perfect for family members or guests. There is also a good-sized single bedroom, offering versatility as a child's room, guest room, or study. The stylish family bathroom is fitted with an electric shower over the bath, a vanity sink unit, WC, and a heated towel rail, blending practicality with comfort.