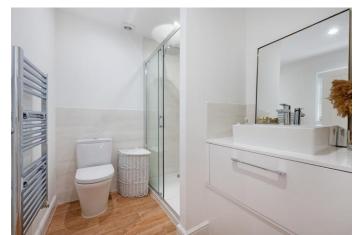

Step into the large and inviting hallway, featuring stylish panelled walls and durable Amtico flooring. The hallway offers practical understairs storage and access to a convenient cloakroom with a WC, vanity sink, and a heated towel rail. The modern kitchen diner is a fantastic space for family meals and entertaining. The kitchen is fully fitted with integrated appliances including a dishwasher, fridge freezer, washing machine, and oven. The Amtico flooring adds a sleek, contemporary touch and French doors open directly onto the secure rear garden, allowing for a seamless indoor-outdoor flow. The spacious lounge provides a bright and comfortable space for relaxing and entertaining, with ample room for family seating. To the first floor, the large master bedroom features dual-aspect windows, offering plenty of natural light. It includes an en-suite shower room with a double shower, a modern vanity sink unit and a WC. Bedroom Two is a good- sized double bedroom fitted with parquet flooring and is perfect for family members or guests. There is also a good-sized single bedroom, offering versatility as a child's room, guest room, or study. The stylish family bathroom is fitted with an electric shower over the bath, a vanity sink unit, WC, and a heated towel rail, blending practicality with comfort.