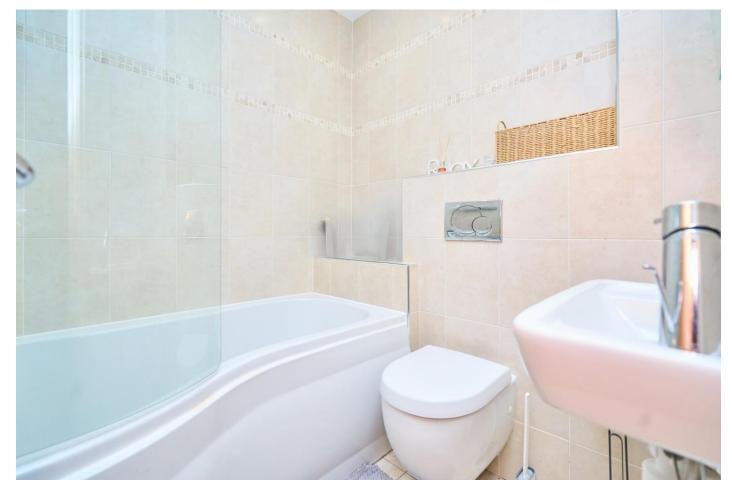

Upon entering the apartment, the entrance hallway leads to an inner hallway with a storage cupboard, providing ample space for everyday essentials. The bright and airy lounge is positioned at the front of the building, offering a comfortable space to relax and unwind. The spacious kitchen/dining room features a range of fitted units, providing plenty of storage and workspace—ideal for both everyday cooking and entertaining. Bedroom One is a spacious double with its own en-suite bathroom, which includes a shower, vanity sink, and WC. Bedroom Two is also well-sized with fitted cupboards for additional storage. The main bathroom is a stylish space with a bath and overhead shower, sink, and WC. A spiral staircase leads to the top-floor bedroom, a beautiful retreat with storage in the eaves and an en-suite shower room completed with a shower, WC and sink. There is also a separate useful storage room to the top floor.