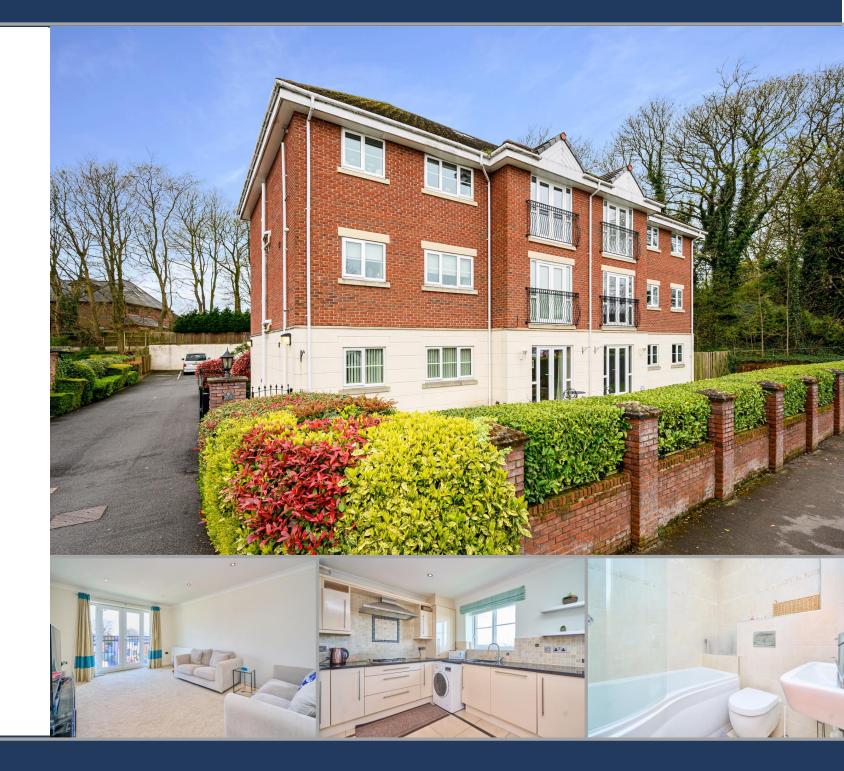

Asking Price: £209,995 Wigan Road, Standish, WN6 0BA

This impressive penthouse apartment offers spacious accommodation, modern conveniences and a fantastic layout across two levels. Boasting three double bedrooms, a generous kitchen/dining space, and a luxurious top-floor master suite, this unique home is perfect for those seeking stylish and comfortable living.

Upon entering the apartment, the entrance hallway leads to an inner hallway with a storage cupboard, providing ample space for everyday essentials. The bright and airy lounge is positioned at the front of the building, offering a comfortable space to relax and unwind. The spacious kitchen/dining room features a range of fitted units, providing plenty of storage and workspace—ideal for both everyday cooking and entertaining. Bedroom One is a spacious double with its own en-suite bathroom, which includes a shower, vanity sink, and WC. Bedroom Two is also well-sized with fitted cupboards for additional storage. The main bathroom is a stylish space with a bath and overhead shower, sink, and WC. A spiral staircase leads to the top-floor bedroom, a beautiful retreat with storage in the eaves and an en-suite shower room completed with a shower, WC and sink. There is also a separate useful storage room to the top floor.

There are two allocated car parking spaces (situated to the rear) and there is a bus stop approximately 25 yards from the building.

This unique penthouse apartment is perfect for professionals, couples, or families looking for spacious and contemporary living. Its well-designed layout, ample storage, and multiple bathrooms ensure both practicality and comfort. It is situated in Standish village with it's range of amenities, quaint cafés, restaurants and beautiful local walks all within easy reach. Excellent transport links, including Junction 27 of the M6 (just 10 minutes away) and Wigan train station within easy reach, make commuting effortless.