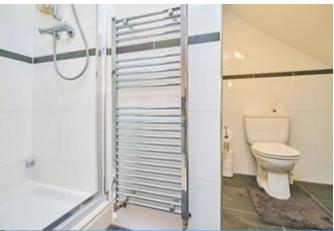

Upon entering the apartment, the entrance hallway leads to an inner hallway with a storage cupboard, providing ample space for everyday essentials. The bright and airy lounge is positioned at the front of the building, offering a comfortable space to relax and unwind. The spacious kitchen/dining room features a range of fitted units, providing plenty of storage and workspace—ideal for both everyday cooking and entertaining. Bedroom One is a spacious double with its own en-suite bathroom, which includes a shower, vanity sink, and WC. Bedroom Two is also well-sized with fitted cupboards for additional storage. The main bathroom is a stylish space with a bath and overhead shower, sink, and WC. A spiral staircase leads to the top-floor bedroom, a beautiful retreat with storage in the eaves and an en-suite shower room completed with a shower, WC and sink. There is also a separate useful storage room to the top floor.