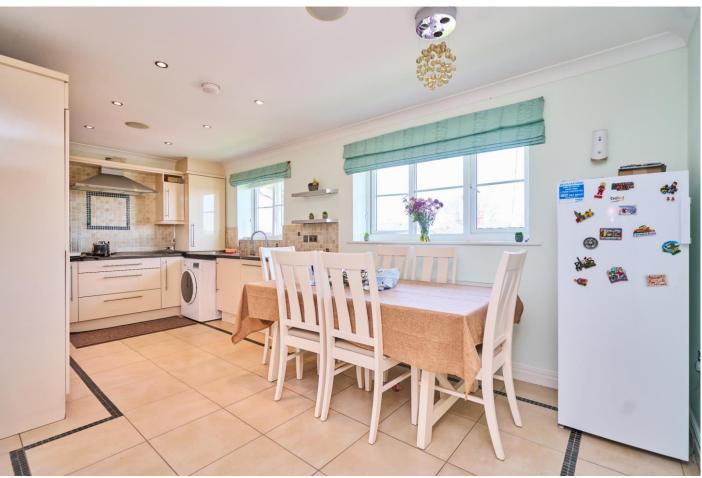

Upon entering the apartment, the entrance hallway leads to an inner hallway with a storage cupboard, providing ample space for everyday essentials. The bright and airy lounge is positioned at the front of the building, offering a comfortable space to relax and unwind. The spacious kitchen/dining room features a range of fitted units, providing plenty of storage and workspace—ideal for both everyday cooking and entertaining. Bedroom One is a spacious double with its own en-suite bathroom, which includes a shower, vanity sink, and WC. Bedroom Two is also well-sized with fitted cupboards for additional storage. The main bathroom is a stylish space with a bath and overhead shower, sink, and WC. A spiral staircase leads to the top-floor bedroom, a beautiful retreat with storage in the eaves and an en-suite shower room completed with a shower, WC and sink. There is also a separate useful storage room to the top floor.