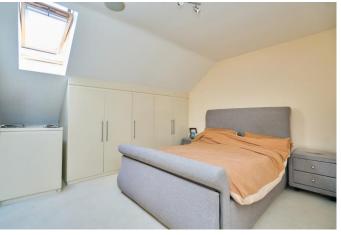

Upon entering the apartment, the entrance hallway leads to an inner hallway with a storage cupboard, providing ample space for everyday essentials. The bright and airy lounge is positioned at the front of the building, offering a comfortable space to relax and unwind. The spacious kitchen/dining room features a range of fitted units, providing plenty of storage and workspace—ideal for both everyday cooking and entertaining. Bedroom One is a spacious double with its own en-suite bathroom, which includes a shower, vanity sink, and WC. Bedroom Two is also well-sized with fitted cupboards for additional storage. The main bathroom is a stylish space with a bath and overhead shower, sink, and WC. A spiral staircase leads to the top-floor bedroom, a beautiful retreat with storage in the eaves and an en-suite shower room completed with a shower, WC and sink. There is also a separate useful storage room to the top floor.