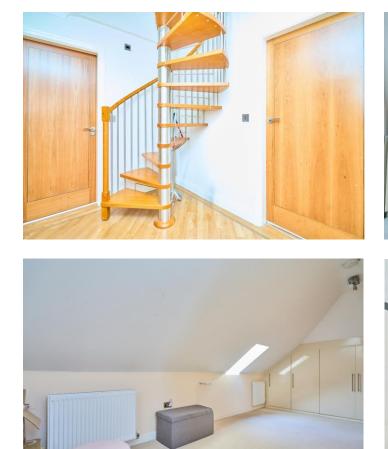

Upon entering the apartment, the entrance hallway leads to an inner hallway with a storage cupboard, providing ample space for everyday essentials. The bright and airy lounge is positioned at the front of the building, offering a comfortable space to relax and unwind. The spacious kitchen/dining room features a range of fitted units, providing plenty of storage and workspace—ideal for both everyday cooking and entertaining. Bedroom One is a spacious double with its own en-suite bathroom, which includes a shower, vanity sink, and WC. Bedroom Two is also well-sized with fitted cupboards for additional storage. The main bathroom is a stylish space with a bath and overhead shower, sink, and WC. A spiral staircase leads to the top-floor bedroom, a beautiful retreat with storage in the eaves and an en-suite shower room completed with a shower, WC and sink. There is also a separate useful storage room to the top floor.