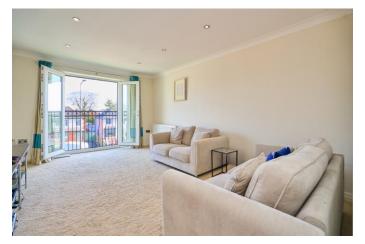

Upon entering the apartment, the entrance hallway leads to an inner hallway with a storage cupboard, providing ample space for everyday essentials. The bright and airy lounge is positioned at the front of the building, offering a comfortable space to relax and unwind. The spacious kitchen/dining room features a range of fitted units, providing plenty of storage and workspace—ideal for both everyday cooking and entertaining. Bedroom One is a spacious double with its own en-suite bathroom, which includes a shower, vanity sink, and WC. Bedroom Two is also well-sized with fitted cupboards for additional storage. The main bathroom is a stylish space with a bath and overhead shower, sink, and WC. A spiral staircase leads to the top-floor bedroom, a beautiful retreat with storage in the eaves and an en-suite shower room completed with a shower, WC and sink. There is also a separate useful storage room to the top floor.