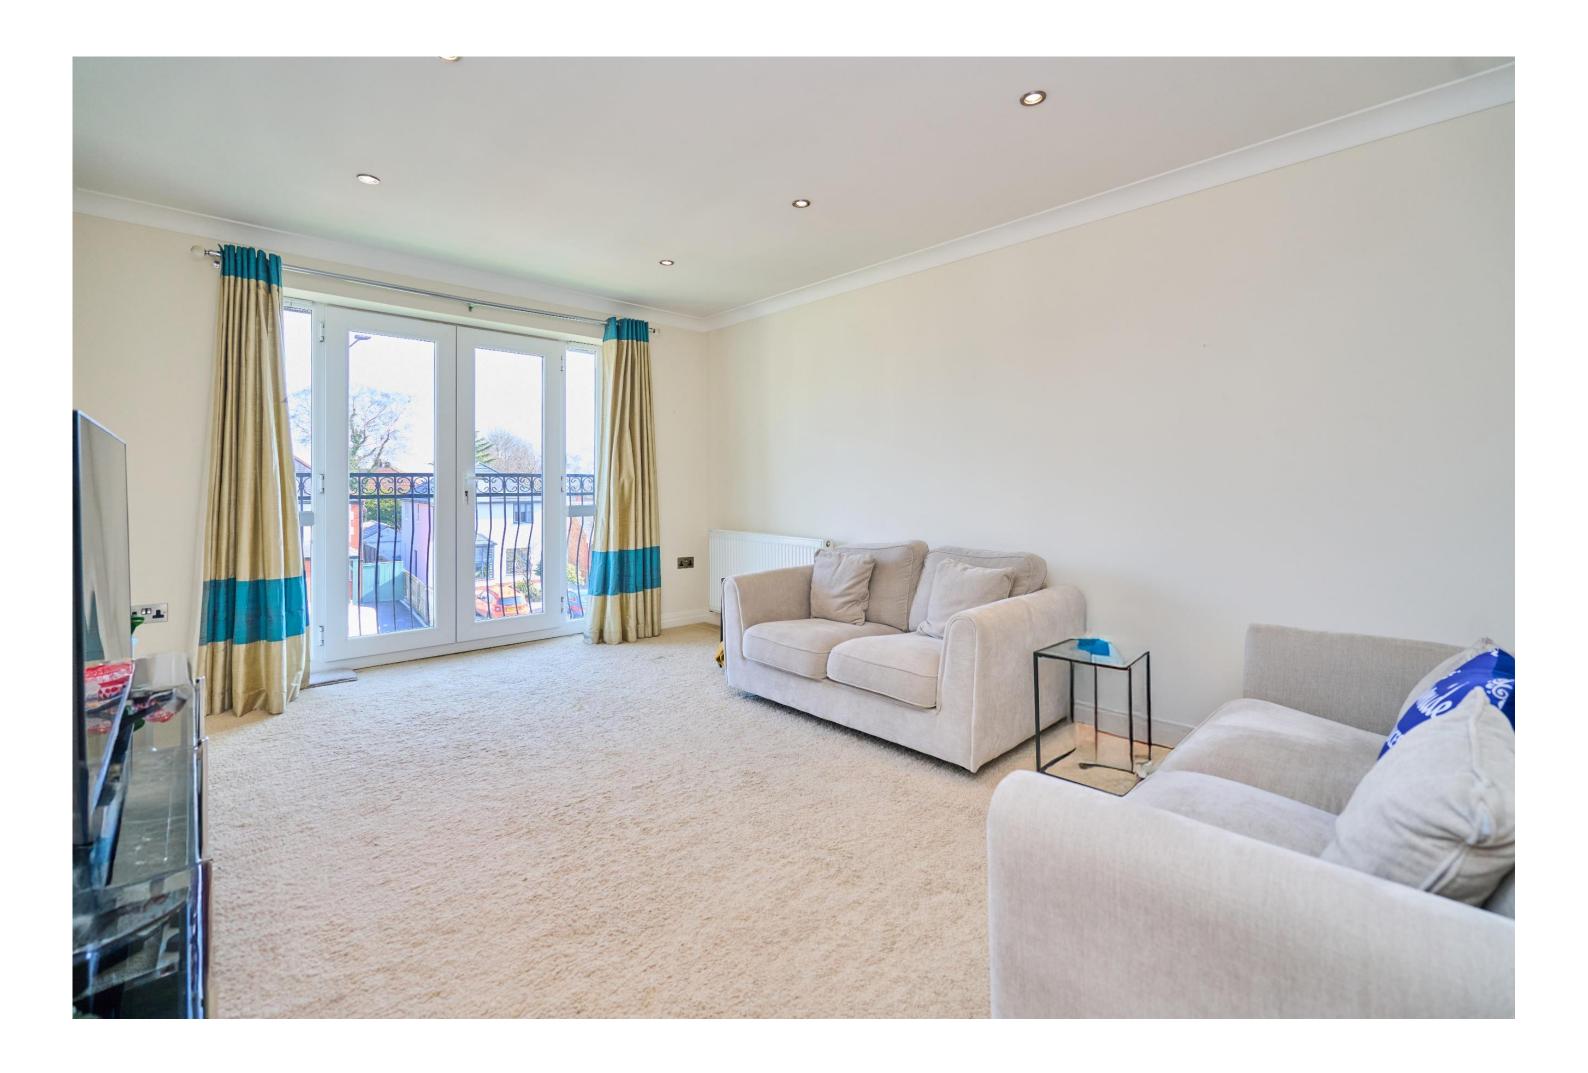

Upon entering the apartment, the entrance hallway leads to an inner hallway with a storage cupboard, providing ample space for everyday essentials. The bright and airy lounge is positioned at the front of the building, offering a comfortable space to relax and unwind. The spacious kitchen/dining room features a range of fitted units, providing plenty of storage and workspace—ideal for both everyday cooking and entertaining. Bedroom One is a spacious double with its own en-suite bathroom, which includes a shower, vanity sink, and WC. Bedroom Two is also well-sized with fitted cupboards for additional storage. The main bathroom is a stylish space with a bath and overhead shower, sink, and WC. A spiral staircase leads to the top-floor bedroom, a beautiful retreat with storage in the eaves and an en-suite shower room completed with a shower, WC and sink. There is also a separate useful storage room to the top floor.