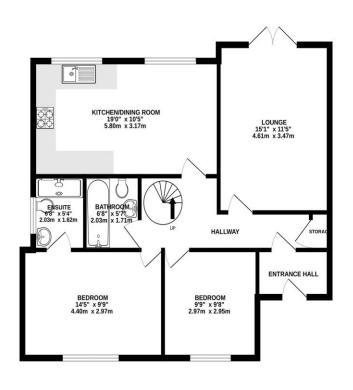

Upon entering the apartment, the entrance hallway leads to an inner hallway with a storage cupboard, providing ample space for everyday essentials. The bright and airy lounge is positioned at the front of the building, offering a comfortable space to relax and unwind. The spacious kitchen/dining room features a range of fitted units, providing plenty of storage and workspace—ideal for both everyday cooking and entertaining. Bedroom One is a spacious double with its own en-suite bathroom, which includes a shower, vanity sink, and WC. Bedroom Two is also well-sized with fitted cupboards for additional storage. The main bathroom is a stylish space with a bath and overhead shower, sink, and WC. A spiral staircase leads to the top-floor bedroom, a beautiful retreat with storage in the eaves and an en-suite shower room completed with a shower, WC and sink. There is also a separate useful storage room to the top floor.