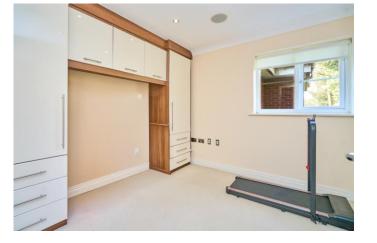

Upon entering the apartment, the entrance hallway leads to an inner hallway with a storage cupboard, providing ample space for everyday essentials. The bright and airy lounge is positioned at the front of the building, offering a comfortable space to relax and unwind. The spacious kitchen/dining room features a range of fitted units, providing plenty of storage and workspace—ideal for both everyday cooking and entertaining. Bedroom One is a spacious double with its own en-suite bathroom, which includes a shower, vanity sink, and WC. Bedroom Two is also well-sized with fitted cupboards for additional storage. The main bathroom is a stylish space with a bath and overhead shower, sink, and WC. A spiral staircase leads to the top-floor bedroom, a beautiful retreat with storage in the eaves and an en-suite shower room completed with a shower, WC and sink. There is also a separate useful storage room to the top floor.