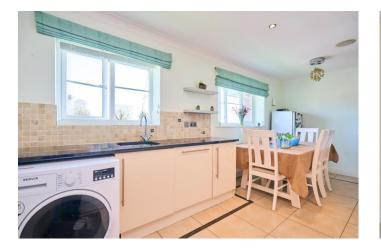

Upon entering the apartment, the entrance hallway leads to an inner hallway with a storage cupboard, providing ample space for everyday essentials. The bright and airy lounge is positioned at the front of the building, offering a comfortable space to relax and unwind. The spacious kitchen/dining room features a range of fitted units, providing plenty of storage and workspace—ideal for both everyday cooking and entertaining. Bedroom One is a spacious double with its own en-suite bathroom, which includes a shower, vanity sink, and WC. Bedroom Two is also well-sized with fitted cupboards for additional storage. The main bathroom is a stylish space with a bath and overhead shower, sink, and WC. A spiral staircase leads to the top-floor bedroom, a beautiful retreat with storage in the eaves and an en-suite shower room completed with a shower, WC and sink. There is also a separate useful storage room to the top floor.