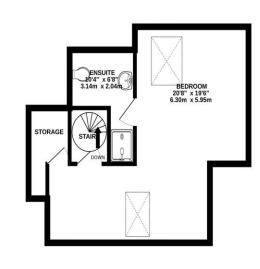

Upon entering the apartment, the entrance hallway leads to an inner hallway with a storage cupboard, providing ample space for everyday essentials. The bright and airy lounge is positioned at the front of the building, offering a comfortable space to relax and unwind. The spacious kitchen/dining room features a range of fitted units, providing plenty of storage and workspace—ideal for both everyday cooking and entertaining. Bedroom One is a spacious double with its own en-suite bathroom, which includes a shower, vanity sink, and WC. Bedroom Two is also well-sized with fitted cupboards for additional storage. The main bathroom is a stylish space with a bath and overhead shower, sink, and WC. A spiral staircase leads to the top-floor bedroom, a beautiful retreat with storage in the eaves and an en-suite shower room completed with a shower, WC and sink. There is also a separate useful storage room to the top floor.