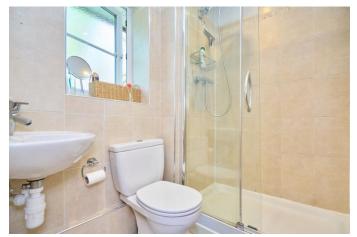

Upon entering the apartment, the entrance hallway leads to an inner hallway with a storage cupboard, providing ample space for everyday essentials. The bright and airy lounge is positioned at the front of the building, offering a comfortable space to relax and unwind. The spacious kitchen/dining room features a range of fitted units, providing plenty of storage and workspace—ideal for both everyday cooking and entertaining. Bedroom One is a spacious double with its own en-suite bathroom, which includes a shower, vanity sink, and WC. Bedroom Two is also well-sized with fitted cupboards for additional storage. The main bathroom is a stylish space with a bath and overhead shower, sink, and WC. A spiral staircase leads to the top-floor bedroom, a beautiful retreat with storage in the eaves and an en-suite shower room completed with a shower, WC and sink. There is also a separate useful storage room to the top floor.