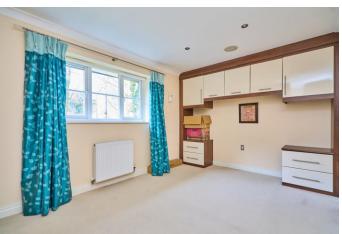

Upon entering the apartment, the entrance hallway leads to an inner hallway with a storage cupboard, providing ample space for everyday essentials. The bright and airy lounge is positioned at the front of the building, offering a comfortable space to relax and unwind. The spacious kitchen/dining room features a range of fitted units, providing plenty of storage and workspace—ideal for both everyday cooking and entertaining. Bedroom One is a spacious double with its own en-suite bathroom, which includes a shower, vanity sink, and WC. Bedroom Two is also well-sized with fitted cupboards for additional storage. The main bathroom is a stylish space with a bath and overhead shower, sink, and WC. A spiral staircase leads to the top-floor bedroom, a beautiful retreat with storage in the eaves and an en-suite shower room completed with a shower, WC and sink. There is also a separate useful storage room to the top floor.