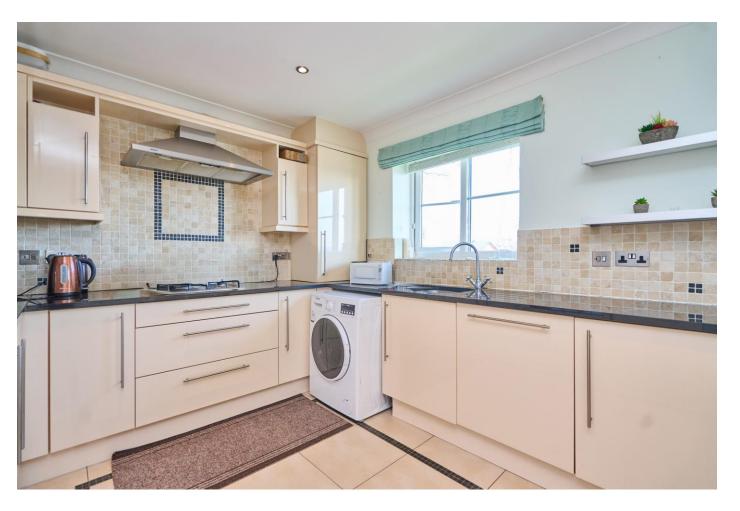

Upon entering the apartment, the entrance hallway leads to an inner hallway with a storage cupboard, providing ample space for everyday essentials. The bright and airy lounge is positioned at the front of the building, offering a comfortable space to relax and unwind. The spacious kitchen/dining room features a range of fitted units, providing plenty of storage and workspace—ideal for both everyday cooking and entertaining. Bedroom One is a spacious double with its own en-suite bathroom, which includes a shower, vanity sink, and WC. Bedroom Two is also well-sized with fitted cupboards for additional storage. The main bathroom is a stylish space with a bath and overhead shower, sink, and WC. A spiral staircase leads to the top-floor bedroom, a beautiful retreat with storage in the eaves and an en-suite shower room completed with a shower, WC and sink. There is also a separate useful storage room to the top floor.