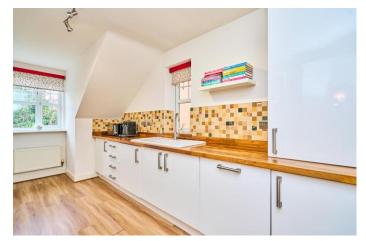

The apartment extends to an exceptionally generous 1218 sq ft which is immaculately presented throughout, and consists of a spacious entrance hallway which is welcoming and bright, featuring a large fitted storage cupboard and leading to the open large open plan living area with additional kitchen. This well designed space features a modern fitted kitchen with integrated appliances opening on to the large living area, complete with Juliet balcony. There's plenty of space for dining too in this great sized room. The master bedroom enjoys picturesque views and includes an excellent en suite shower room. The second bedroom also benefits from scenic views and convenient access to the main bathroom which has been beautifully upgraded to include a freestanding bath vanity wash hand basin and wall hung W.C. A heated towel rail and sleek tiling complete the look and a Velux roof light fills the room with light.