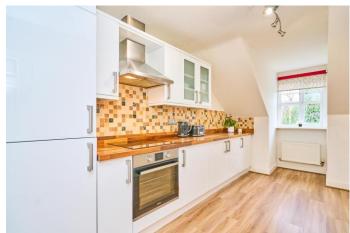

The apartment extends to an exceptionally generous 1218 sq ft which is immaculately presented throughout, and consists of a spacious entrance hallway which is welcoming and bright, featuring a large fitted storage cupboard and leading to the open large open plan living area with additional kitchen. This well designed space features a modern fitted kitchen with integrated appliances opening on to the large living area, complete with Juliet balcony. There's plenty of space for dining too in this great sized room. The master bedroom enjoys picturesque views and includes an excellent en suite shower room. The second bedroom also benefits from scenic views and convenient access to the main bathroom which has been beautifully upgraded to include a freestanding bath vanity wash hand basin and wall hung W.C. A heated towel rail and sleek tiling complete the look and a Velux roof light fills the room with light.