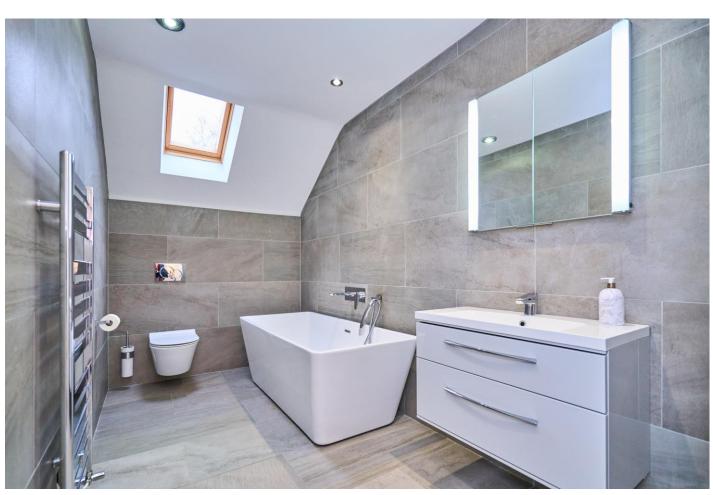

The apartment extends to an exceptionally generous 1218 sq ft which is immaculately presented throughout, and consists of a spacious entrance hallway which is welcoming and bright, featuring a large fitted storage cupboard and leading to the open large open plan living area with additional kitchen. This well designed space features a modern fitted kitchen with integrated appliances opening on to the large living area, complete with Juliet balcony. There's plenty of space for dining too in this great sized room. The master bedroom enjoys picturesque views and includes an excellent en suite shower room. The second bedroom also benefits from scenic views and convenient access to the main bathroom which has been beautifully upgraded to include a freestanding bath vanity wash hand basin and wall hung W.C. A heated towel rail and sleek tiling complete the look and a Velux roof light fills the room with light.