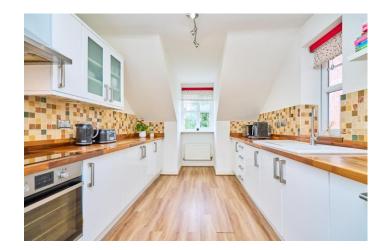

The apartment extends to an exceptionally generous 1218 sq ft which is immaculately presented throughout, and consists of a spacious entrance hallway which is welcoming and bright, featuring a large fitted storage cupboard and leading to the open large open plan living area with additional kitchen. This well designed space features a modern fitted kitchen with integrated appliances opening on to the large living area, complete with Juliet balcony. There's plenty of space for dining too in this great sized room. The master bedroom enjoys picturesque views and includes an excellent en suite shower room. The second bedroom also benefits from scenic views and convenient access to the main bathroom which has been beautifully upgraded to include a freestanding bath vanity wash hand basin and wall hung W.C. A heated towel rail and sleek tiling complete the look and a Velux roof light fills the room with light.