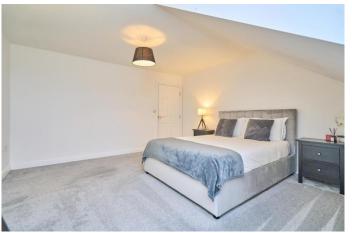

The apartment extends to an exceptionally generous 1218 sq ft which is immaculately presented throughout, and consists of a spacious entrance hallway which is welcoming and bright, featuring a large fitted storage cupboard and leading to the open large open plan living area with additional kitchen. This well designed space features a modern fitted kitchen with integrated appliances opening on to the large living area, complete with Juliet balcony. There's plenty of space for dining too in this great sized room. The master bedroom enjoys picturesque views and includes an excellent en suite shower room. The second bedroom also benefits from scenic views and convenient access to the main bathroom which has been beautifully upgraded to include a freestanding bath vanity wash hand basin and wall hung W.C. A heated towel rail and sleek tiling complete the look and a Velux roof light fills the room with light.