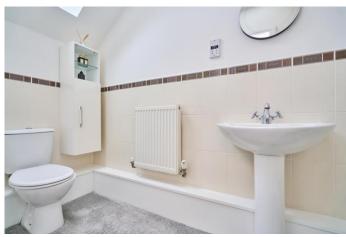

The apartment extends to an exceptionally generous 1218 sq ft which is immaculately presented throughout, and consists of a spacious entrance hallway which is welcoming and bright, featuring a large fitted storage cupboard and leading to the open large open plan living area with additional kitchen. This well designed space features a modern fitted kitchen with integrated appliances opening on to the large living area, complete with Juliet balcony. There's plenty of space for dining too in this great sized room. The master bedroom enjoys picturesque views and includes an excellent en suite shower room. The second bedroom also benefits from scenic views and convenient access to the main bathroom which has been beautifully upgraded to include a freestanding bath vanity wash hand basin and wall hung W.C. A heated towel rail and sleek tiling complete the look and a Velux roof light fills the room with light.