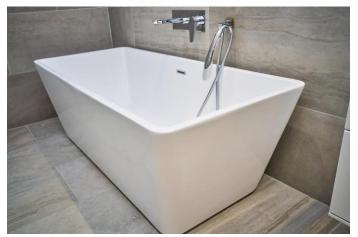

The apartment extends to an exceptionally generous 1218 sq ft which is immaculately presented throughout, and consists of a spacious entrance hallway which is welcoming and bright, featuring a large fitted storage cupboard and leading to the open large open plan living area with additional kitchen. This well designed space features a modern fitted kitchen with integrated appliances opening on to the large living area, complete with Juliet balcony. There's plenty of space for dining too in this great sized room. The master bedroom enjoys picturesque views and includes an excellent en suite shower room. The second bedroom also benefits from scenic views and convenient access to the main bathroom which has been beautifully upgraded to include a freestanding bath vanity wash hand basin and wall hung W.C. A heated towel rail and sleek tiling complete the look and a Velux roof light fills the room with light.