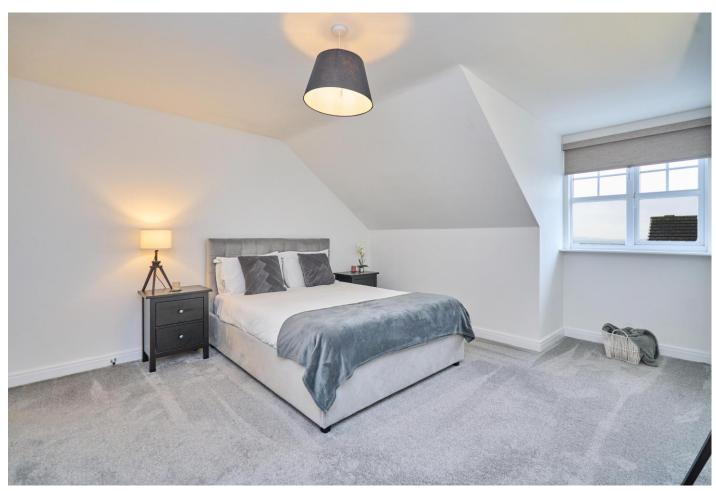

The apartment extends to an exceptionally generous 1218 sq ft which is immaculately presented throughout, and consists of a spacious entrance hallway which is welcoming and bright, featuring a large fitted storage cupboard and leading to the open large open plan living area with additional kitchen. This well designed space features a modern fitted kitchen with integrated appliances opening on to the large living area, complete with Juliet balcony. There's plenty of space for dining too in this great sized room. The master bedroom enjoys picturesque views and includes an excellent en suite shower room. The second bedroom also benefits from scenic views and convenient access to the main bathroom which has been beautifully upgraded to include a freestanding bath vanity wash hand basin and wall hung W.C. A heated towel rail and sleek tiling complete the look and a Velux roof light fills the room with light.