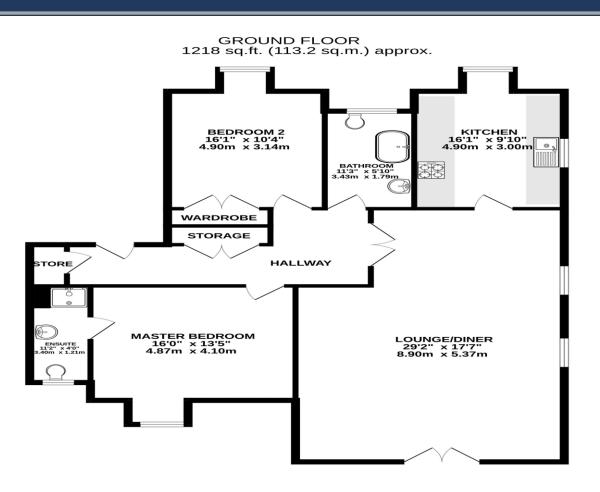

## TRACY PHILIPS

Estates

TOTAL FLOOR AREA: 1218 sq.ft. (113.2 sq.m.) approx.

Whilst every attempt has been made to ensure the accuracy of the floorplan contained here, measurement of doors, windows, rooms and any other items are approximate and no responsibility is taken for any error, prospective purchaser. The services, systems and appliances shown have not been tested and no guarante as to their operability or efficiency can be given.

The apartment extends to an exceptionally generous 1218 sq ft which is immaculately presented throughout, and consists of a spacious entrance hallway which is welcoming and bright, featuring a large fitted storage cupboard and leading to the open large open plan living area with additional kitchen. This well designed space features a modern fitted kitchen with integrated appliances opening on to the large living area, complete with Juliet balcony. There's plenty of space for dining too in this great sized room. The master bedroom enjoys picturesque views and includes an excellent en suite shower room. The second bedroom also benefits from scenic views and convenient access to the main bathroom which has been beautifully upgraded to include a freestanding bath vanity wash hand basin and wall hung W.C. A heated towel rail and sleek tiling complete the look and a Velux roof light fills the room with light.