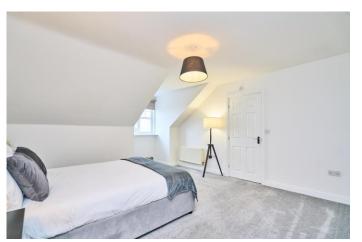

The apartment extends to an exceptionally generous 1218 sq ft which is immaculately presented throughout, and consists of a spacious entrance hallway which is welcoming and bright, featuring a large fitted storage cupboard and leading to the open large open plan living area with additional kitchen. This well designed space features a modern fitted kitchen with integrated appliances opening on to the large living area, complete with Juliet balcony. There's plenty of space for dining too in this great sized room. The master bedroom enjoys picturesque views and includes an excellent en suite shower room. The second bedroom also benefits from scenic views and convenient access to the main bathroom which has been beautifully upgraded to include a freestanding bath vanity wash hand basin and wall hung W.C. A heated towel rail and sleek tiling complete the look and a Velux roof light fills the room with light.