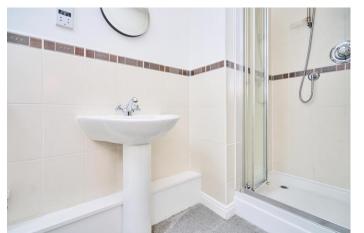

The apartment extends to an exceptionally generous 1218 sq ft which is immaculately presented throughout, and consists of a spacious entrance hallway which is welcoming and bright, featuring a large fitted storage cupboard and leading to the open large open plan living area with additional kitchen. This well designed space features a modern fitted kitchen with integrated appliances opening on to the large living area, complete with Juliet balcony. There's plenty of space for dining too in this great sized room. The master bedroom enjoys picturesque views and includes an excellent en suite shower room. The second bedroom also benefits from scenic views and convenient access to the main bathroom which has been beautifully upgraded to include a freestanding bath vanity wash hand basin and wall hung W.C. A heated towel rail and sleek tiling complete the look and a Velux roof light fills the room with light.