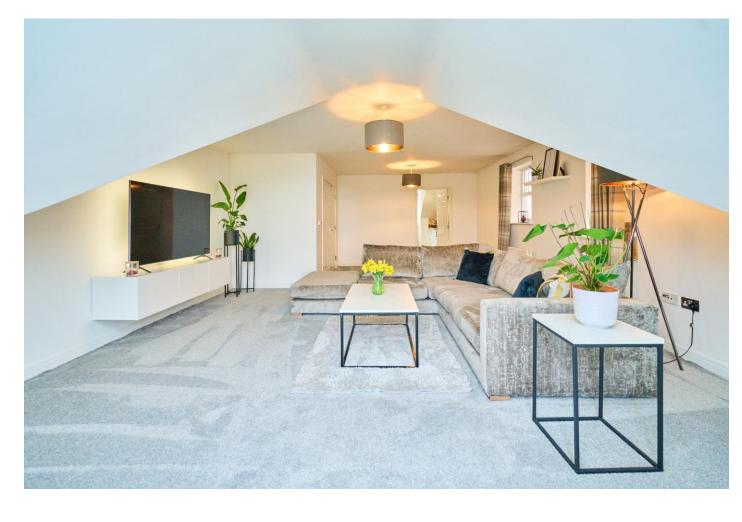

Beautifully Presented Second-Floor Apartment in Standish Village

Nestled within a quiet, well-maintained residential development, this beautifully presented second-floor penthouse apartment offers a perfect blend of comfort, security, and convenience. Just a short walk from the highly sought-after Standish Village, this home is ideal for those seeking a low-maintenance lifestyle in a peaceful setting. The apartment boasts stunning views over rolling fields towards Elnup Woods, visible from both the lounge with its charming Juliet balcony and the master and second bedrooms. Whether you're looking for a "lock-up and leave" property or a cosy, easy-to-care-for home, this apartment is a fantastic choice.

The apartment extends to an exceptionally generous 1218 sq ft which is immaculately presented throughout, and consists of a spacious entrance hallway which is welcoming and bright, featuring a large fitted storage cupboard and leading to the open large open plan living area with additional kitchen. This well designed space features a modern fitted kitchen with integrated appliances opening on to the large living area, complete with Juliet balcony. There's plenty of space for dining too in this great sized room. The master bedroom enjoys picturesque views and includes an excellent en suite shower room. The second bedroom also benefits from scenic views and convenient access to the main bathroom which has been beautifully upgraded to include a freestanding bath vanity wash hand basin and wall hung W.C. A heated towel rail and sleek tiling complete the look and a Velux roof light fills the room with light.