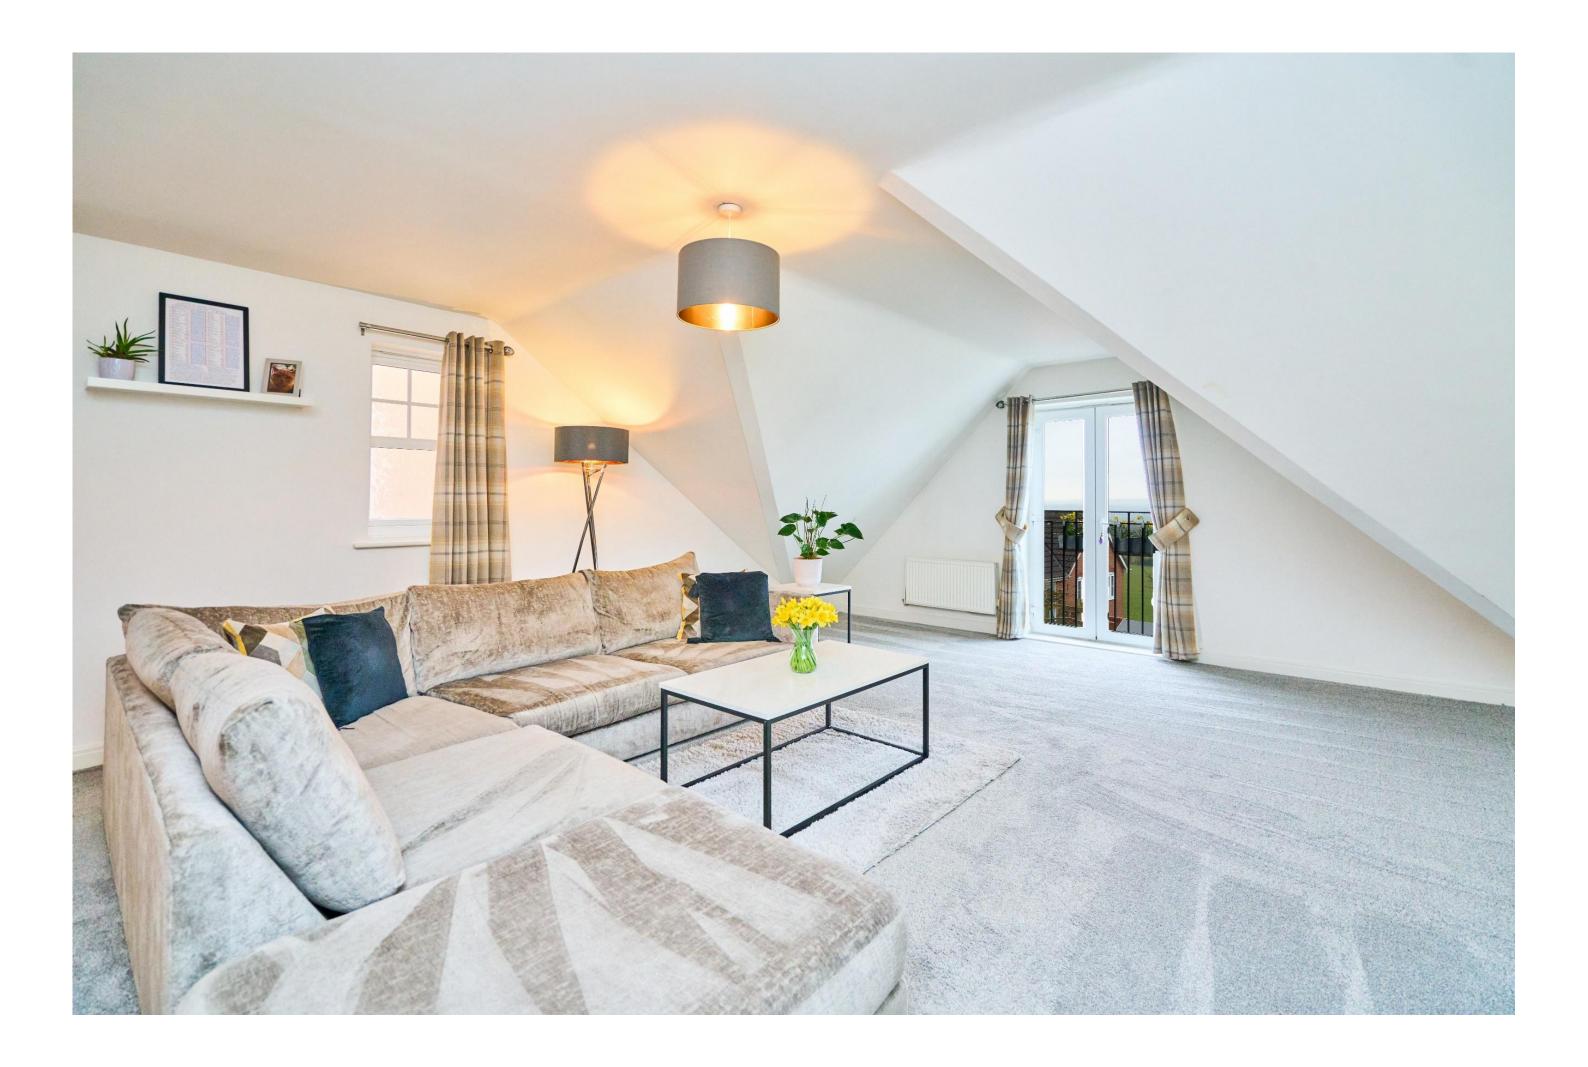

Beautifully Presented Second-Floor Apartment in Standish Village

Nestled within a quiet, well-maintained residential development, this beautifully presented second-floor penthouse apartment offers a perfect blend of comfort, security, and convenience. Just a short walk from the highly sought-after Standish Village, this home is ideal for those seeking a low-maintenance lifestyle in a peaceful setting. The apartment boasts stunning views over rolling fields towards Elnup Woods, visible from both the lounge with its charming Juliet balcony and the master and second bedrooms. Whether you're looking for a "lock-up and leave" property or a cosy, easy-to-care-for home, this apartment is a fantastic choice.

The apartment extends to an exceptionally generous 1218 sq ft which is immaculately presented throughout, and consists of a spacious entrance hallway which is welcoming and bright, featuring a large fitted storage cupboard and leading to the open large open plan living area with additional kitchen. This well designed space features a modern fitted kitchen with integrated appliances opening on to the large living area, complete with Juliet balcony. There's plenty of space for dining too in this great sized room. The master bedroom enjoys picturesque views and includes an excellent en suite shower room. The second bedroom also benefits from scenic views and convenient access to the main bathroom which has been beautifully upgraded to include a freestanding bath vanity wash hand basin and wall hung W.C. A heated towel rail and sleek tiling complete the look and a Velux roof light fills the room with light.