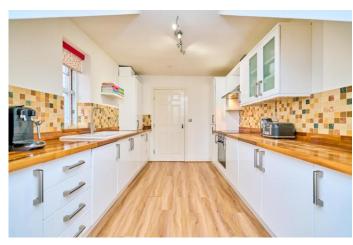

The apartment extends to an exceptionally generous 1218 sq ft which is immaculately presented throughout, and consists of a spacious entrance hallway which is welcoming and bright, featuring a large fitted storage cupboard and leading to the open large open plan living area with additional kitchen. This well designed space features a modern fitted kitchen with integrated appliances opening on to the large living area, complete with Juliet balcony. There's plenty of space for dining too in this great sized room. The master bedroom enjoys picturesque views and includes an excellent en suite shower room. The second bedroom also benefits from scenic views and convenient access to the main bathroom which has been beautifully upgraded to include a freestanding bath vanity wash hand basin and wall hung W.C. A heated towel rail and sleek tiling complete the look and a Velux roof light fills the room with light.