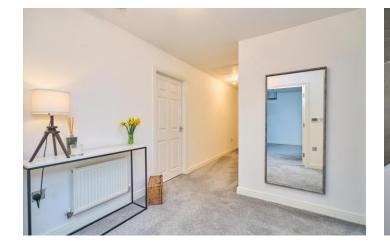

The apartment extends to an exceptionally generous 1218 sq ft which is immaculately presented throughout, and consists of a spacious entrance hallway which is welcoming and bright, featuring a large fitted storage cupboard and leading to the open large open plan living area with additional kitchen. This well designed space features a modern fitted kitchen with integrated appliances opening on to the large living area, complete with Juliet balcony. There's plenty of space for dining too in this great sized room. The master bedroom enjoys picturesque views and includes an excellent en suite shower room. The second bedroom also benefits from scenic views and convenient access to the main bathroom which has been beautifully upgraded to include a freestanding bath vanity wash hand basin and wall hung W.C. A heated towel rail and sleek tiling complete the look and a Velux roof light fills the room with light.