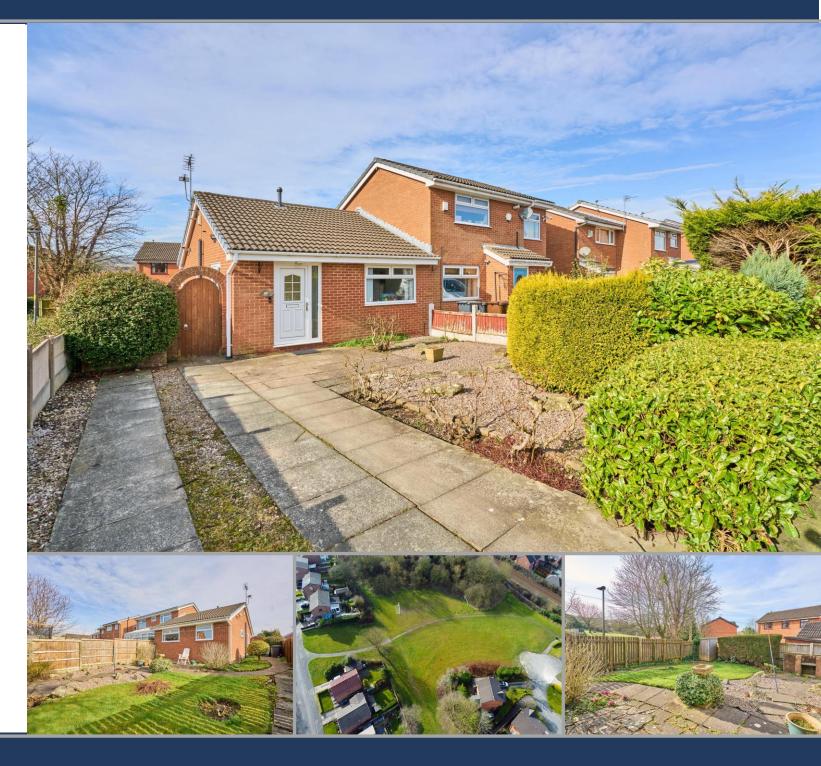

## Estates

GROUND FLOOR 523 sq.ft. (48.6 sq.m.) approx.

01257 42228 enquiries@tracyphillipsestates.com

tracyphillipsestates.com

Asking Price £175,000

Chisacre Drive, Wigan WN6 8ER

Nestled in a lovely position with a field to the side, this charming 2-bedroom semi-detached bungalow offers a peaceful setting combined with convenient access to local amenities and transport links. With a long driveway, well-maintained gardens, and no onward chain, this property is ideal for those looking to downsize or for a first-time buy. The entrance hallway welcomes you into the home, leading to a bright and airy lounge at the front of the property. The lounge features a modern electric fireplace, creating a cosy focal point for relaxation. The fitted kitchen offers practical storage and workspace, with a door providing side access to the house—ideal for bringing in groceries or garden access. The bathroom is fitted with a walk-in shower, vanity sink unit, and WC, combining practicality and comfort. The master bedroom at the rear of the property is a generous double, offering tranquil garden views. The second bedroom is a good-sized single, perfect as a guest room, home office, or hobby space. To the rear is a beautifully maintained garden, featuring well-chosen shrubs and flowers, offering a delightful space for outdoor enjoyment and gardening enthusiasts. The graveled front garden is framed by a neat hedge and mature shrubs, enhancing the property's kerb appeal. Situated in the sought-after Shevington Village, this property enjoys the best of both worlds—lovely countryside walks right on your doorstep and convenient access to local amenities, including shops, cafés, schools, and restaurants. The M6 (Junction 27) is just a 10-minute drive away, and Appley Bridge train station offers excellent public transport links. This delightful bungalow is ready to move into and offers a fantastic opportunity to enjoy a relaxed and convenient lifestyle in a popular location.