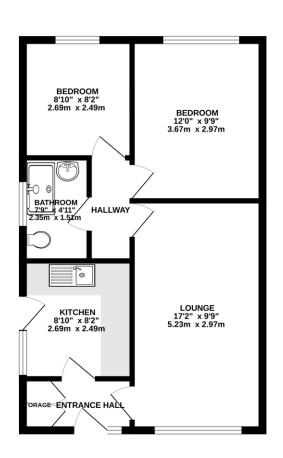

## Estates

GROUND FLOOR 523 sq.ft. (48.6 sq.m.) approx.

01257 42228 enquiries@tracyphillipsestates.com

tracyphillipsestates.com

Asking Price £175,000

Chisacre Drive, Wigan WN6 8ER

Nestled in a lovely position with a field to the side, this charming 2-bedroom semi-detached bungalow offers a peaceful setting combined with convenient access to local amenities and transport links. With a long driveway, well-maintained gardens, and no onward chain, this property is ideal for those looking to downsize or for a first-time buy. The entrance hallway welcomes you into the home, leading to a bright and airy lounge at the front of the property. The lounge features a modern electric fireplace, creating a cosy focal point for relaxation. The fitted kitchen offers practical storage and workspace, with a door providing side access to the house—ideal for bringing in groceries or garden access. The bathroom is fitted with a walk-in shower, vanity sink unit, and WC, combining practicality and comfort. The master bedroom at the rear of the property is a generous double, offering tranquil garden views. The second bedroom is a good-sized single, perfect as a guest room, home office, or hobby space. To the rear is a beautifully maintained garden, featuring well-chosen shrubs and flowers, offering a delightful space for outdoor enjoyment and gardening enthusiasts. The graveled front garden is framed by a neat hedge and mature shrubs, enhancing the property's kerb appeal. Situated in the sought-after Shevington Village, this property enjoys the best of both worlds—lovely countryside walks right on your doorstep and convenient access to local amenities, including shops, cafés, schools, and restaurants. The M6 (Junction 27) is just a 10-minute drive away, and Appley Bridge train station offers excellent public transport links. This delightful bungalow is ready to move into and offers a fantastic opportunity to enjoy a relaxed and convenient lifestyle in a popular location.