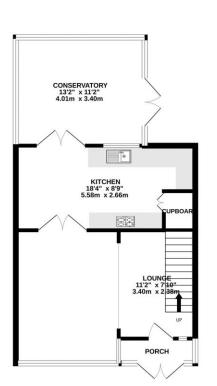

## TRACY PHILLIPS

Estates

GROUND FLOOR 691 sq.ft. (64.2 sq.m.) approx

TOTAL FLOOR AREA: 1055 sq.ft. (98.0 sq.m.) approx. ilist every attempt has been made to ensure the accuracy of the floorplan contained here, measureme doors, windows, comes and any other items are approximate and no responsibility is taken for any err mission or mis-statement. This plan is for illustrative purposes only and should be used as such by an specific purchase. The services, systems and appliances shown have not been tested and no guarar purposes the purchase of the services and purposes only and should be used as such by an specific purchase.

The accommodation has a great flow and the rooms are bright and filled with light and briefly comprises an entrance door leading into the lovely light lounge which features the staircase rising to the first floor, laminate flooring and double doors which can be opened up when entertaining in to the dining kitchen. The kitchen is fitted with an excellent range of fitted units in neutral cream and includes a gas hob with electric oven and overhead extractor hood. There is a built-in wine store, space for a dishwasher and built-in larder store. Contrasting laminate worktops and floor tiling completes the space which then leads into the additional conservatory which provides access to the garden and is an ideal spot to enjoy. The first floor features three bedrooms and the smart modern bathroom suite. Each of the bedrooms feature large windows filling the space with natural light and the bathroom suite comprises of a 'P' shaped bath with overhead shower and glass screen, a vanity wash hand basin and w.c. Neutral tiling completes the smart look.