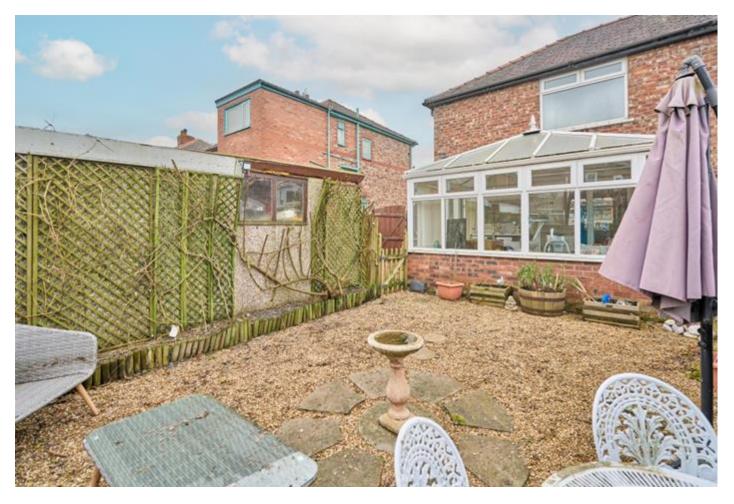

Externally, the property is set behind a low lying red brick wall and gates lead to the driveway providing off road parking on the flagged front garden, which is edged by mature hedging. There is access to the side of the home and the detached garage which is positioned in the rear garden. The rear garden is low maintenance and includes excellent space for outdoor dining and planting to the borders.