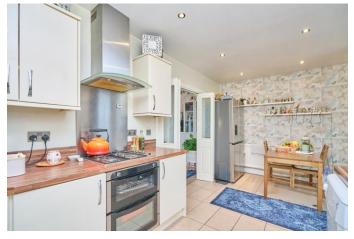

The accommodation has a great flow and the rooms are bright and filled with light and briefly comprises an entrance door leading into the lovely light lounge which features the staircase rising to the first floor, laminate flooring and double doors which can be opened up when entertaining in to the dining kitchen. The kitchen is fitted with an excellent range of fitted units in neutral cream and includes a gas hob with electric oven and overhead extractor hood. There is a built-in wine store, space for a dishwasher and built-in larder store. Contrasting laminate worktops and floor tiling completes the space which then leads into the additional conservatory which provides access to the garden and is an ideal spot to enjoy. The first floor features three bedrooms and the smart modern bathroom suite. Each of the bedrooms feature large windows filling the space with natural light and the bathroom suite comprises of a 'P' shaped bath with overhead shower and glass screen, a vanity wash hand basin and w.c. Neutral tiling completes the smart look.