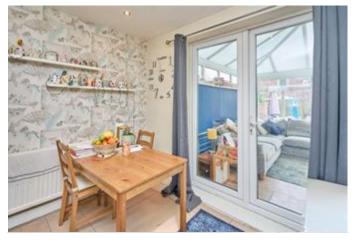

The accommodation has a great flow and the rooms are bright and filled with light and briefly comprises an entrance door leading into the lovely light lounge which features the staircase rising to the first floor, laminate flooring and double doors which can be opened up when entertaining in to the dining kitchen. The kitchen is fitted with an excellent range of fitted units in neutral cream and includes a gas hob with electric oven and overhead extractor hood. There is a built-in wine store, space for a dishwasher and built-in larder store. Contrasting laminate worktops and floor tiling completes the space which then leads into the additional conservatory which provides access to the garden and is an ideal spot to enjoy. The first floor features three bedrooms and the smart modern bathroom suite. Each of the bedrooms feature large windows filling the space with natural light and the bathroom suite comprises of a 'P' shaped bath with overhead shower and glass screen, a vanity wash hand basin and w.c. Neutral tiling completes the smart look.