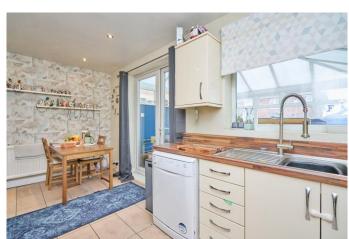

The accommodation has a great flow and the rooms are bright and filled with light and briefly comprises an entrance door leading into the lovely light lounge which features the staircase rising to the first floor, laminate flooring and double doors which can be opened up when entertaining in to the dining kitchen. The kitchen is fitted with an excellent range of fitted units in neutral cream and includes a gas hob with electric oven and overhead extractor hood. There is a built-in wine store, space for a dishwasher and built-in larder store. Contrasting laminate worktops and floor tiling completes the space which then leads into the additional conservatory which provides access to the garden and is an ideal spot to enjoy. The first floor features three bedrooms and the smart modern bathroom suite. Each of the bedrooms feature large windows filling the space with natural light and the bathroom suite comprises of a 'P' shaped bath with overhead shower and glass screen, a vanity wash hand basin and w.c. Neutral tiling completes the smart look.