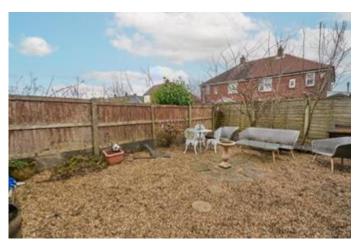

Externally, the property is set behind a low lying red brick wall and gates lead to the driveway providing off road parking on the flagged front garden, which is edged by mature hedging. There is access to the side of the home and the detached garage which is positioned in the rear garden. The rear garden is low maintenance and includes excellent space for outdoor dining and planting to the borders.