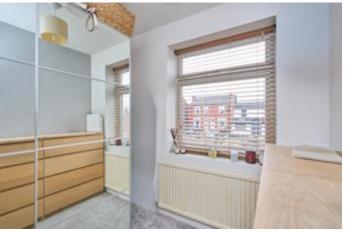

The accommodation has a great flow and the rooms are bright and filled with light and briefly comprises an entrance door leading into the lovely light lounge which features the staircase rising to the first floor, laminate flooring and double doors which can be opened up when entertaining in to the dining kitchen. The kitchen is fitted with an excellent range of fitted units in neutral cream and includes a gas hob with electric oven and overhead extractor hood. There is a built-in wine store, space for a dishwasher and built-in larder store. Contrasting laminate worktops and floor tiling completes the space which then leads into the additional conservatory which provides access to the garden and is an ideal spot to enjoy. The first floor features three bedrooms and the smart modern bathroom suite. Each of the bedrooms feature large windows filling the space with natural light and the bathroom suite comprises of a 'P' shaped bath with overhead shower and glass screen, a vanity wash hand basin and w.c. Neutral tiling completes the smart look.