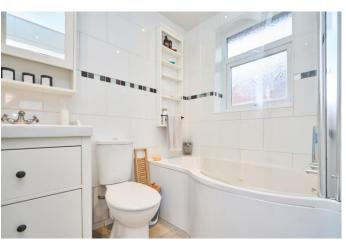

The accommodation has a great flow and the rooms are bright and filled with light and briefly comprises an entrance door leading into the lovely light lounge which features the staircase rising to the first floor, laminate flooring and double doors which can be opened up when entertaining in to the dining kitchen. The kitchen is fitted with an excellent range of fitted units in neutral cream and includes a gas hob with electric oven and overhead extractor hood. There is a built-in wine store, space for a dishwasher and built-in larder store. Contrasting laminate worktops and floor tiling completes the space which then leads into the additional conservatory which provides access to the garden and is an ideal spot to enjoy. The first floor features three bedrooms and the smart modern bathroom suite. Each of the bedrooms feature large windows filling the space with natural light and the bathroom suite comprises of a 'P' shaped bath with overhead shower and glass screen, a vanity wash hand basin and w.c. Neutral tiling completes the smart look.