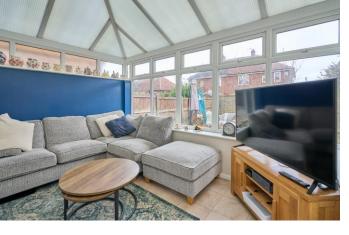

The accommodation has a great flow and the rooms are bright and filled with light and briefly comprises an entrance door leading into the lovely light lounge which features the staircase rising to the first floor, laminate flooring and double doors which can be opened up when entertaining in to the dining kitchen. The kitchen is fitted with an excellent range of fitted units in neutral cream and includes a gas hob with electric oven and overhead extractor hood. There is a built-in wine store, space for a dishwasher and built-in larder store. Contrasting laminate worktops and floor tiling completes the space which then leads into the additional conservatory which provides access to the garden and is an ideal spot to enjoy. The first floor features three bedrooms and the smart modern bathroom suite. Each of the bedrooms feature large windows filling the space with natural light and the bathroom suite comprises of a 'P' shaped bath with overhead shower and glass screen, a vanity wash hand basin and w.c. Neutral tiling completes the smart look.