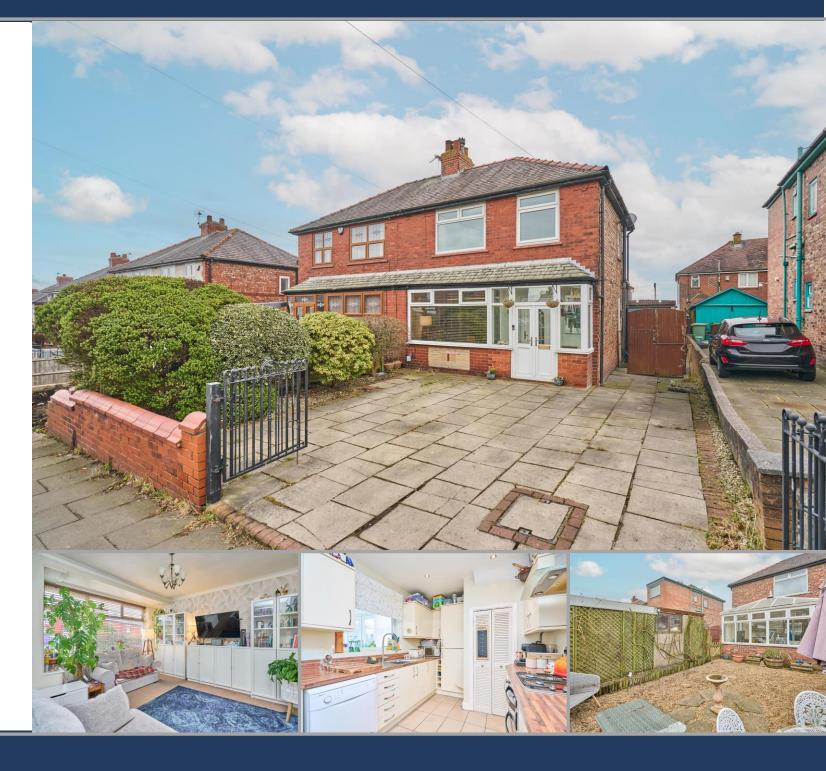

Offers Over £170,000

City Road, Wigan

Set in an easy to access and very convenient location this smart semi-detached home offers a great floorplan and the added benefits of lots of driveway parking and a nice safe rear garden.

The accommodation has a great flow and the rooms are bright and filled with light and briefly comprises an entrance door leading into the lovely light lounge which features the staircase rising to the first floor, laminate flooring and double doors which can be opened up when entertaining in to the dining kitchen. The kitchen is fitted with an excellent range of fitted units in neutral cream and includes a gas hob with electric oven and overhead extractor hood. There is a built-in wine store, space for a dishwasher and built-in larder store. Contrasting laminate worktops and floor tiling completes the space which then leads into the additional conservatory which provides access to the garden and is an ideal spot to enjoy. The first floor features three bedrooms and the smart modern bathroom suite. Each of the bedrooms feature large windows filling the space with natural light and the bathroom suite comprises of a 'P' shaped bath with overhead shower and glass screen, a vanity wash hand basin and w.c. Neutral tiling completes the smart look.

Externally, the property is set behind a low lying red brick wall and gates lead to the driveway providing off road parking on the flagged front garden, which is edged by mature hedging. There is access to the side of the home and the detached garage which is positioned in the rear garden. The rear garden is low maintenance and includes excellent space for outdoor dining and planting to the borders.