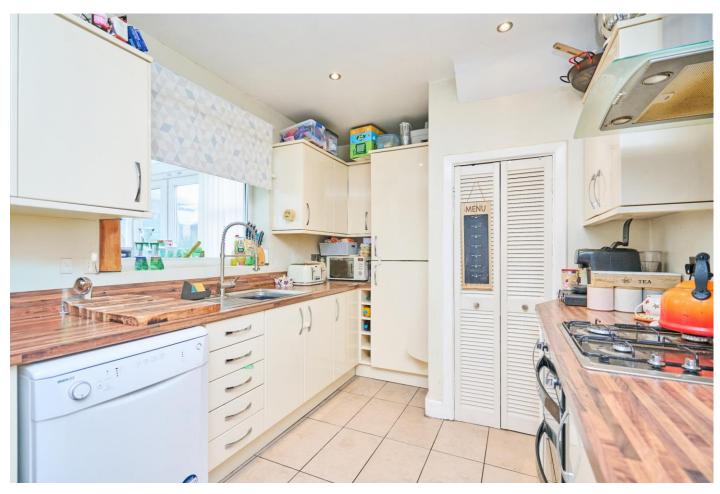

The accommodation has a great flow and the rooms are bright and filled with light and briefly comprises an entrance door leading into the lovely light lounge which features the staircase rising to the first floor, laminate flooring and double doors which can be opened up when entertaining in to the dining kitchen. The kitchen is fitted with an excellent range of fitted units in neutral cream and includes a gas hob with electric oven and overhead extractor hood. There is a built-in wine store, space for a dishwasher and built-in larder store. Contrasting laminate worktops and floor tiling completes the space which then leads into the additional conservatory which provides access to the garden and is an ideal spot to enjoy. The first floor features three bedrooms and the smart modern bathroom suite. Each of the bedrooms feature large windows filling the space with natural light and the bathroom suite comprises of a 'P' shaped bath with overhead shower and glass screen, a vanity wash hand basin and w.c. Neutral tiling completes the smart look.