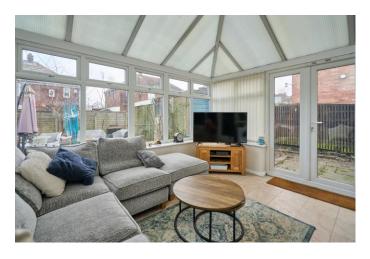

The accommodation has a great flow and the rooms are bright and filled with light and briefly comprises an entrance door leading into the lovely light lounge which features the staircase rising to the first floor, laminate flooring and double doors which can be opened up when entertaining in to the dining kitchen. The kitchen is fitted with an excellent range of fitted units in neutral cream and includes a gas hob with electric oven and overhead extractor hood. There is a built-in wine store, space for a dishwasher and built-in larder store. Contrasting laminate worktops and floor tiling completes the space which then leads into the additional conservatory which provides access to the garden and is an ideal spot to enjoy. The first floor features three bedrooms and the smart modern bathroom suite. Each of the bedrooms feature large windows filling the space with natural light and the bathroom suite comprises of a 'P' shaped bath with overhead shower and glass screen, a vanity wash hand basin and w.c. Neutral tiling completes the smart look.