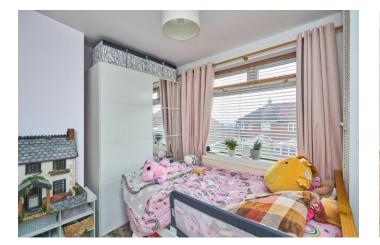

The accommodation has a great flow and the rooms are bright and filled with light and briefly comprises an entrance door leading into the lovely light lounge which features the staircase rising to the first floor, laminate flooring and double doors which can be opened up when entertaining in to the dining kitchen. The kitchen is fitted with an excellent range of fitted units in neutral cream and includes a gas hob with electric oven and overhead extractor hood. There is a built-in wine store, space for a dishwasher and built-in larder store. Contrasting laminate worktops and floor tiling completes the space which then leads into the additional conservatory which provides access to the garden and is an ideal spot to enjoy. The first floor features three bedrooms and the smart modern bathroom suite. Each of the bedrooms feature large windows filling the space with natural light and the bathroom suite comprises of a 'P' shaped bath with overhead shower and glass screen, a vanity wash hand basin and w.c. Neutral tiling completes the smart look.