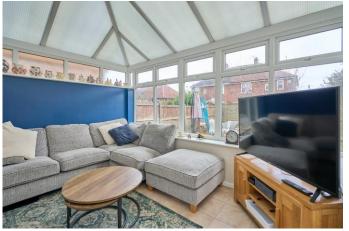

The accommodation has a great flow and the rooms are bright and filled with light and briefly comprises an entrance door leading into the lovely light lounge which features the staircase rising to the first floor, laminate flooring and double doors which can be opened up when entertaining in to the dining kitchen. The kitchen is fitted with an excellent range of fitted units in neutral cream and includes a gas hob with electric oven and overhead extractor hood. There is a built-in wine store, space for a dishwasher and built-in larder store. Contrasting laminate worktops and floor tiling completes the space which then leads into the additional conservatory which provides access to the garden and is an ideal spot to enjoy. The first floor features three bedrooms and the smart modern bathroom suite. Each of the bedrooms feature large windows filling the space with natural light and the bathroom suite comprises of a 'P' shaped bath with overhead shower and glass screen, a vanity wash hand basin and w.c. Neutral tiling completes the smart look.