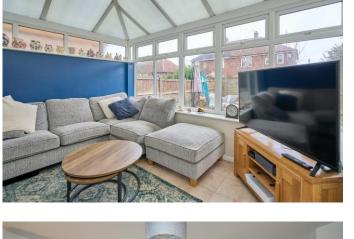

The accommodation has a great flow and the rooms are bright and filled with light and briefly comprises an entrance door leading into the lovely light lounge which features the staircase rising to the first floor, laminate flooring and double doors which can be opened up when entertaining in to the dining kitchen. The kitchen is fitted with an excellent range of fitted units in neutral cream and includes a gas hob with electric oven and overhead extractor hood. There is a built-in wine store, space for a dishwasher and built-in larder store. Contrasting laminate worktops and floor tiling completes the space which then leads into the additional conservatory which provides access to the garden and is an ideal spot to enjoy. The first floor features three bedrooms and the smart modern bathroom suite. Each of the bedrooms feature large windows filling the space with natural light and the bathroom suite comprises of a 'P' shaped bath with overhead shower and glass screen, a vanity wash hand basin and w.c. Neutral tiling completes the smart look.