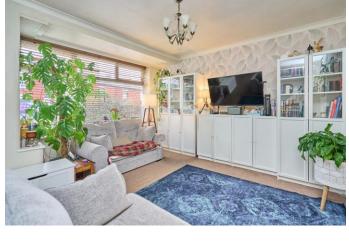

The accommodation has a great flow and the rooms are bright and filled with light and briefly comprises an entrance door leading into the lovely light lounge which features the staircase rising to the first floor, laminate flooring and double doors which can be opened up when entertaining in to the dining kitchen. The kitchen is fitted with an excellent range of fitted units in neutral cream and includes a gas hob with electric oven and overhead extractor hood. There is a built-in wine store, space for a dishwasher and built-in larder store. Contrasting laminate worktops and floor tiling completes the space which then leads into the additional conservatory which provides access to the garden and is an ideal spot to enjoy. The first floor features three bedrooms and the smart modern bathroom suite. Each of the bedrooms feature large windows filling the space with natural light and the bathroom suite comprises of a 'P' shaped bath with overhead shower and glass screen, a vanity wash hand basin and w.c. Neutral tiling completes the smart look.