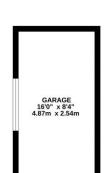

Externally, the property is set behind a low lying red brick wall and gates lead to the driveway providing off road parking on the flagged front garden, which is edged by mature hedging. There is access to the side of the home and the detached garage which is positioned in the rear garden. The rear garden is low maintenance and includes excellent space for outdoor dining and planting to the borders.