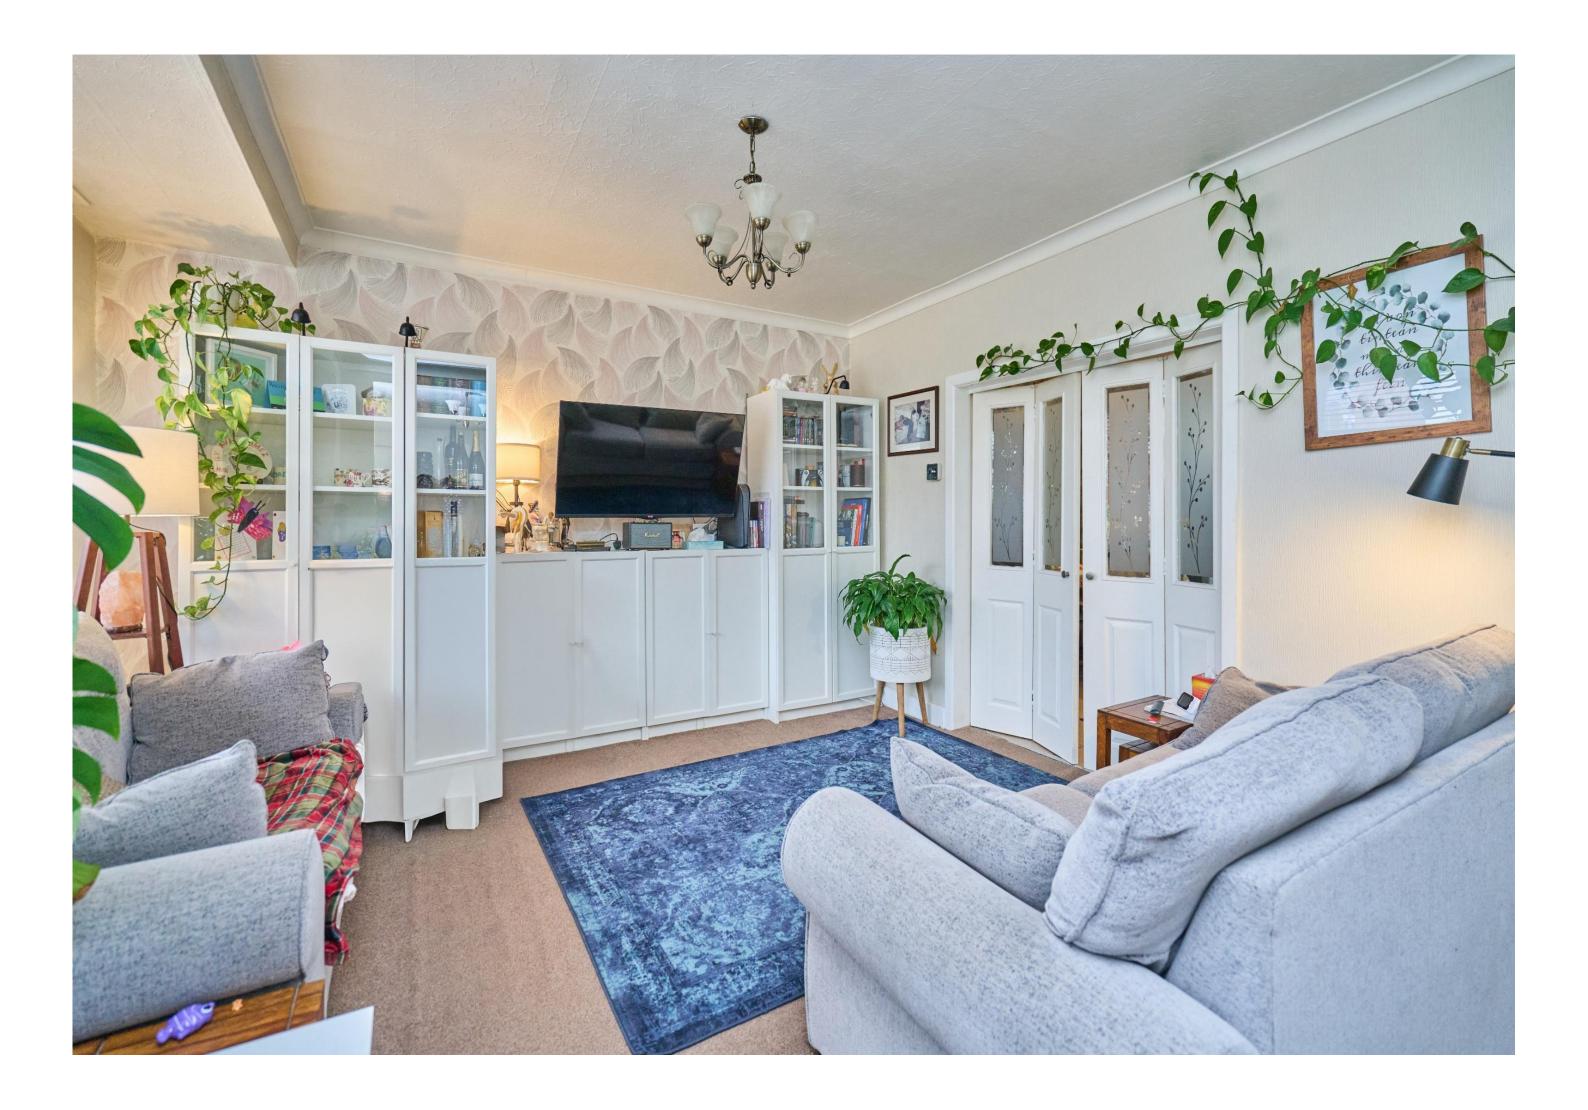

The accommodation has a great flow and the rooms are bright and filled with light and briefly comprises an entrance door leading into the lovely light lounge which features the staircase rising to the first floor, laminate flooring and double doors which can be opened up when entertaining in to the dining kitchen. The kitchen is fitted with an excellent range of fitted units in neutral cream and includes a gas hob with electric oven and overhead extractor hood. There is a built-in wine store, space for a dishwasher and built-in larder store. Contrasting laminate worktops and floor tiling completes the space which then leads into the additional conservatory which provides access to the garden and is an ideal spot to enjoy. The first floor features three bedrooms and the smart modern bathroom suite. Each of the bedrooms feature large windows filling the space with natural light and the bathroom suite comprises of a 'P' shaped bath with overhead shower and glass screen, a vanity wash hand basin and w.c. Neutral tiling completes the smart look.