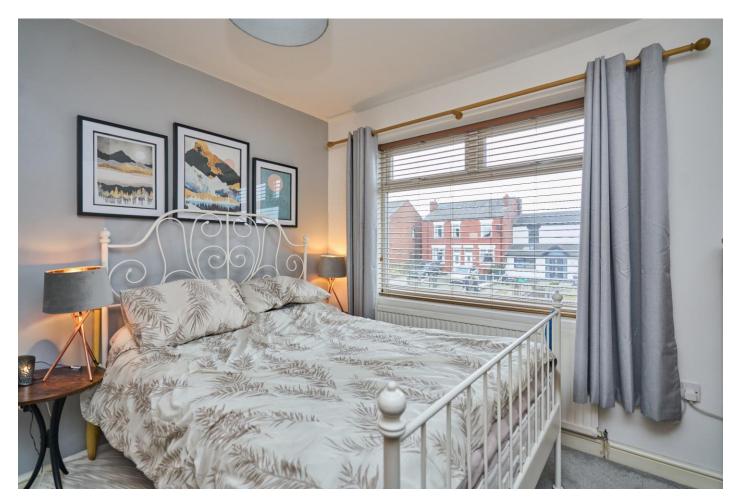

The accommodation has a great flow and the rooms are bright and filled with light and briefly comprises an entrance door leading into the lovely light lounge which features the staircase rising to the first floor, laminate flooring and double doors which can be opened up when entertaining in to the dining kitchen. The kitchen is fitted with an excellent range of fitted units in neutral cream and includes a gas hob with electric oven and overhead extractor hood. There is a built-in wine store, space for a dishwasher and built-in larder store. Contrasting laminate worktops and floor tiling completes the space which then leads into the additional conservatory which provides access to the garden and is an ideal spot to enjoy. The first floor features three bedrooms and the smart modern bathroom suite. Each of the bedrooms feature large windows filling the space with natural light and the bathroom suite comprises of a 'P' shaped bath with overhead shower and glass screen, a vanity wash hand basin and w.c. Neutral tiling completes the smart look.