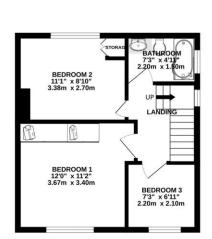

## TRACY PHILLIPS

Estates

GROUND FLOOR 691 sq.ft. (64.2 sq.m.) approx

TOTAL FLOOR AREA: 1055 sq.ft. (98.0 sq.m.) approx. ilist every attempt has been made to ensure the accuracy of the floorplan contained here, measureme doors, windows, comes and any other items are approximate and no responsibility is taken for any err mission or mis-statement. This plan is for illustrative purposes only and should be used as such by an specific purchase. The services, systems and appliances shown have not been tested and no guarar purposes the purchase of the services and purposes only and should be used as such by an specific purchase.

The accommodation has a great flow and the rooms are bright and filled with light and briefly comprises an entrance door leading into the lovely light lounge which features the staircase rising to the first floor, laminate flooring and double doors which can be opened up when entertaining in to the dining kitchen. The kitchen is fitted with an excellent range of fitted units in neutral cream and includes a gas hob with electric oven and overhead extractor hood. There is a built-in wine store, space for a dishwasher and built-in larder store. Contrasting laminate worktops and floor tiling completes the space which then leads into the additional conservatory which provides access to the garden and is an ideal spot to enjoy. The first floor features three bedrooms and the smart modern bathroom suite. Each of the bedrooms feature large windows filling the space with natural light and the bathroom suite comprises of a 'P' shaped bath with overhead shower and glass screen, a vanity wash hand basin and w.c. Neutral tiling completes the smart look.