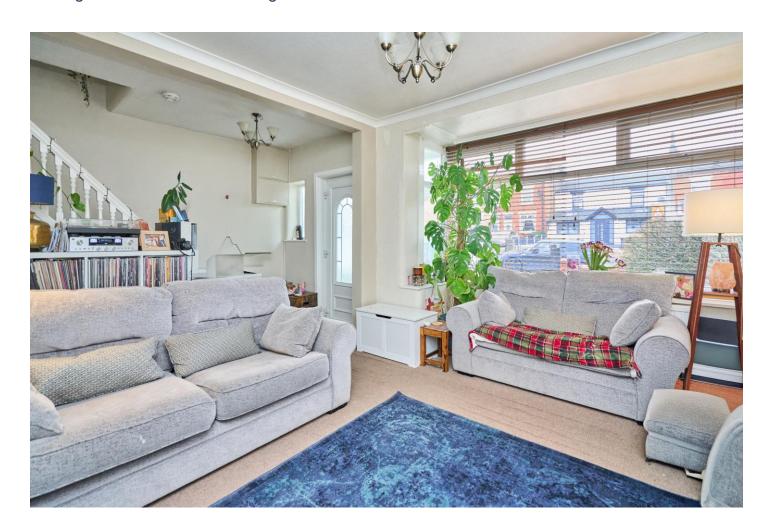

The accommodation has a great flow and the rooms are bright and filled with light and briefly comprises an entrance door leading into the lovely light lounge which features the staircase rising to the first floor, laminate flooring and double doors which can be opened up when entertaining in to the dining kitchen. The kitchen is fitted with an excellent range of fitted units in neutral cream and includes a gas hob with electric oven and overhead extractor hood. There is a built-in wine store, space for a dishwasher and built-in larder store. Contrasting laminate worktops and floor tiling completes the space which then leads into the additional conservatory which provides access to the garden and is an ideal spot to enjoy. The first floor features three bedrooms and the smart modern bathroom suite. Each of the bedrooms feature large windows filling the space with natural light and the bathroom suite comprises of a 'P' shaped bath with overhead shower and glass screen, a vanity wash hand basin and w.c. Neutral tiling completes the smart look.