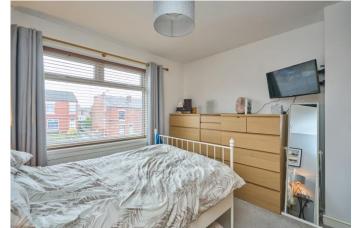

The accommodation has a great flow and the rooms are bright and filled with light and briefly comprises an entrance door leading into the lovely light lounge which features the staircase rising to the first floor, laminate flooring and double doors which can be opened up when entertaining in to the dining kitchen. The kitchen is fitted with an excellent range of fitted units in neutral cream and includes a gas hob with electric oven and overhead extractor hood. There is a built-in wine store, space for a dishwasher and built-in larder store. Contrasting laminate worktops and floor tiling completes the space which then leads into the additional conservatory which provides access to the garden and is an ideal spot to enjoy. The first floor features three bedrooms and the smart modern bathroom suite. Each of the bedrooms feature large windows filling the space with natural light and the bathroom suite comprises of a 'P' shaped bath with overhead shower and glass screen, a vanity wash hand basin and w.c. Neutral tiling completes the smart look.