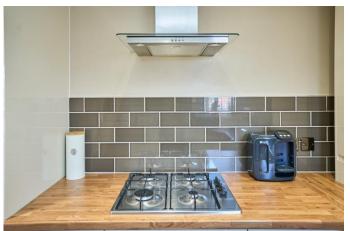

The accommodation briefly comprises a clean communal entrance hallway with access from both the main road and the car park which is situated at the rear. There is an inner hallway leading through in to the main reception area which is an open plan lounge with dining space and kitchen area. Filled with natural light via three windows, this lovely room is fitted with a range of high gloss cream units and includes a gas hob and eye level oven and also an integrated fridge freezer. LVT tiling flows through the room. There are two excellent bedrooms at the property both of which are beautifully presented and the decor is finished to a lovely standard. The family bathroom comprises a three piece suite including a 'P' shaped bath with overhead shower, wash hand basin and w.c and smart modern neutral tiling finished the room completely.