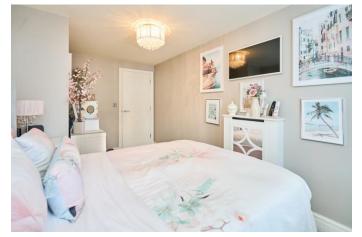

The accommodation briefly comprises a clean communal entrance hallway with access from both the main road and the car park which is situated at the rear. There is an inner hallway leading through in to the main reception area which is an open plan lounge with dining space and kitchen area. Filled with natural light via three windows, this lovely room is fitted with a range of high gloss cream units and includes a gas hob and eye level oven and also an integrated fridge freezer. LVT tiling flows through the room. There are two excellent bedrooms at the property both of which are beautifully presented and the decor is finished to a lovely standard. The family bathroom comprises a three piece suite including a 'P' shaped bath with overhead shower, wash hand basin and w.c and smart modern neutral tiling finished the room completely.