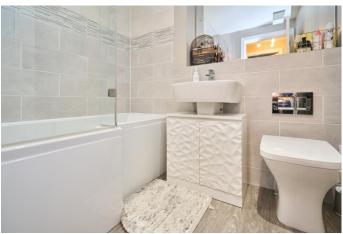

The accommodation briefly comprises a clean communal entrance hallway with access from both the main road and the car park which is situated at the rear. There is an inner hallway leading through in to the main reception area which is an open plan lounge with dining space and kitchen area. Filled with natural light via three windows, this lovely room is fitted with a range of high gloss cream units and includes a gas hob and eye level oven and also an integrated fridge freezer. LVT tiling flows through the room. There are two excellent bedrooms at the property both of which are beautifully presented and the decor is finished to a lovely standard. The family bathroom comprises a three piece suite including a 'P' shaped bath with overhead shower, wash hand basin and w.c and smart modern neutral tiling finished the room completely.