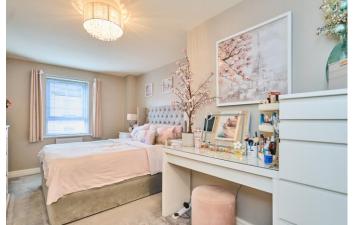

The accommodation briefly comprises a clean communal entrance hallway with access from both the main road and the car park which is situated at the rear. There is an inner hallway leading through in to the main reception area which is an open plan lounge with dining space and kitchen area. Filled with natural light via three windows, this lovely room is fitted with a range of high gloss cream units and includes a gas hob and eye level oven and also an integrated fridge freezer. LVT tiling flows through the room. There are two excellent bedrooms at the property both of which are beautifully presented and the decor is finished to a lovely standard. The family bathroom comprises a three piece suite including a 'P' shaped bath with overhead shower, wash hand basin and w.c and smart modern neutral tiling finished the room completely.