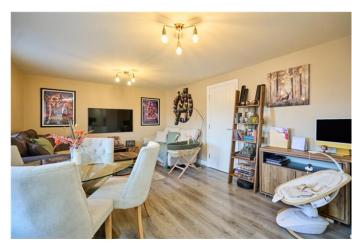

The accommodation briefly comprises a clean communal entrance hallway with access from both the main road and the car park which is situated at the rear. There is an inner hallway leading through in to the main reception area which is an open plan lounge with dining space and kitchen area. Filled with natural light via three windows, this lovely room is fitted with a range of high gloss cream units and includes a gas hob and eye level oven and also an integrated fridge freezer. LVT tiling flows through the room. There are two excellent bedrooms at the property both of which are beautifully presented and the decor is finished to a lovely standard. The family bathroom comprises a three piece suite including a 'P' shaped bath with overhead shower, wash hand basin and w.c and smart modern neutral tiling finished the room completely.