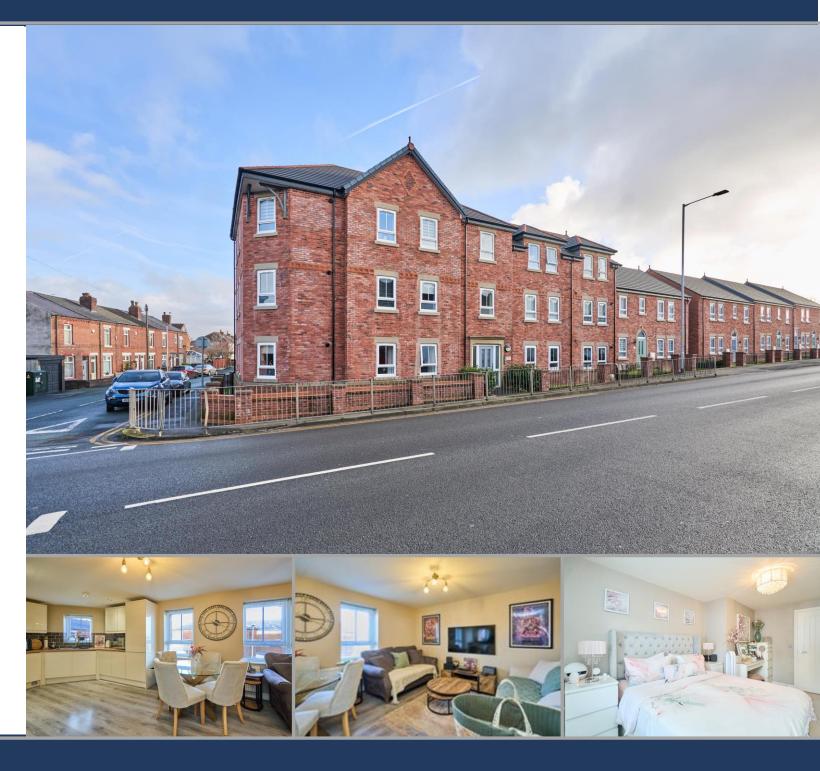

Located on the first floor of this recently built apartment building in the heart of Standish village, this lovely modern apartment which was completed approximately four years ago, is an ideal first purchase or a perfect lock up and leave. It is within a short stroll to shops and amenities and also within walking distance to the village's highly acclaimed schools. Beautifully presented internally and set within this smart modern building this energy efficient apartment has a versatile layout.

The accommodation briefly comprises a clean communal entrance hallway with access from both the main road and the car park which is situated at the rear. There is an inner hallway leading through in to the main reception area which is an open plan lounge with dining space and kitchen area. Filled with natural light via three windows, this lovely room is fitted with a range of high gloss cream units and includes a gas hob and eye level oven and also an integrated fridge freezer. LVT tiling flows through the room. There are two excellent bedrooms at the property both of which are beautifully presented and the decor is finished to a lovely standard. The family bathroom comprises a three piece suite including a 'P' shaped bath with overhead shower, wash hand basin and w.c and smart modern neutral tiling finished the room completely.