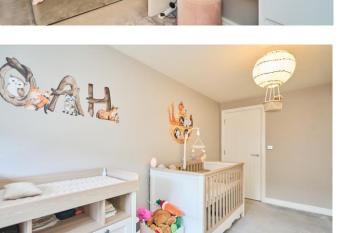

The accommodation briefly comprises a clean communal entrance hallway with access from both the main road and the car park which is situated at the rear. There is an inner hallway leading through in to the main reception area which is an open plan lounge with dining space and kitchen area. Filled with natural light via three windows, this lovely room is fitted with a range of high gloss cream units and includes a gas hob and eye level oven and also an integrated fridge freezer. LVT tiling flows through the room. There are two excellent bedrooms at the property both of which are beautifully presented and the decor is finished to a lovely standard. The family bathroom comprises a three piece suite including a 'P' shaped bath with overhead shower, wash hand basin and w.c and smart modern neutral tiling finished the room completely.