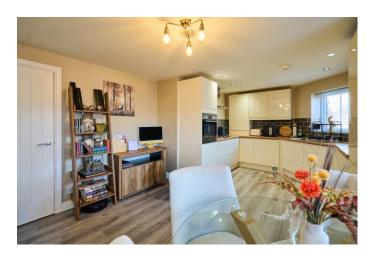

The accommodation briefly comprises a clean communal entrance hallway with access from both the main road and the car park which is situated at the rear. There is an inner hallway leading through in to the main reception area which is an open plan lounge with dining space and kitchen area. Filled with natural light via three windows, this lovely room is fitted with a range of high gloss cream units and includes a gas hob and eye level oven and also an integrated fridge freezer. LVT tiling flows through the room. There are two excellent bedrooms at the property both of which are beautifully presented and the decor is finished to a lovely standard. The family bathroom comprises a three piece suite including a 'P' shaped bath with overhead shower, wash hand basin and w.c and smart modern neutral tiling finished the room completely.