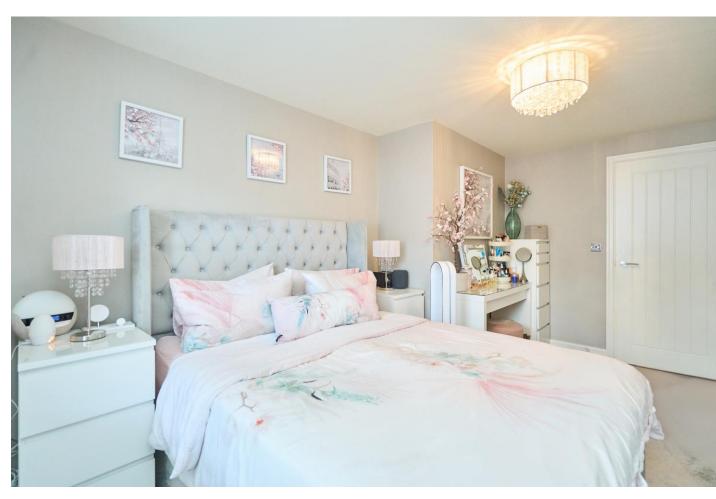

The accommodation briefly comprises a clean communal entrance hallway with access from both the main road and the car park which is situated at the rear. There is an inner hallway leading through in to the main reception area which is an open plan lounge with dining space and kitchen area. Filled with natural light via three windows, this lovely room is fitted with a range of high gloss cream units and includes a gas hob and eye level oven and also an integrated fridge freezer. LVT tiling flows through the room. There are two excellent bedrooms at the property both of which are beautifully presented and the decor is finished to a lovely standard. The family bathroom comprises a three piece suite including a 'P' shaped bath with overhead shower, wash hand basin and w.c and smart modern neutral tiling finished the room completely.