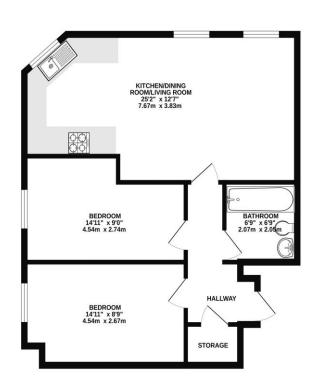

## TRACY PHILIPS

Estates

GROUND FLOOR 658 sq.ft. (61.2 sq.m.) approx.

TOTAL FLOOR AREA: 658 sq.ft. (61.2 sq.m.) approx.
White every attempt has been made to ensure the accuracy of the floorgan contained here: measurement of 655, or 655 sq. m. and 655 sq. m

The accommodation briefly comprises a clean communal entrance hallway with access from both the main road and the car park which is situated at the rear. There is an inner hallway leading through in to the main reception area which is an open plan lounge with dining space and kitchen area. Filled with natural light via three windows, this lovely room is fitted with a range of high gloss cream units and includes a gas hob and eye level oven and also an integrated fridge freezer. LVT tiling flows through the room. There are two excellent bedrooms at the property both of which are beautifully presented and the decor is finished to a lovely standard. The family bathroom comprises a three piece suite including a 'P' shaped bath with overhead shower, wash hand basin and w.c and smart modern neutral tiling finished the room completely.