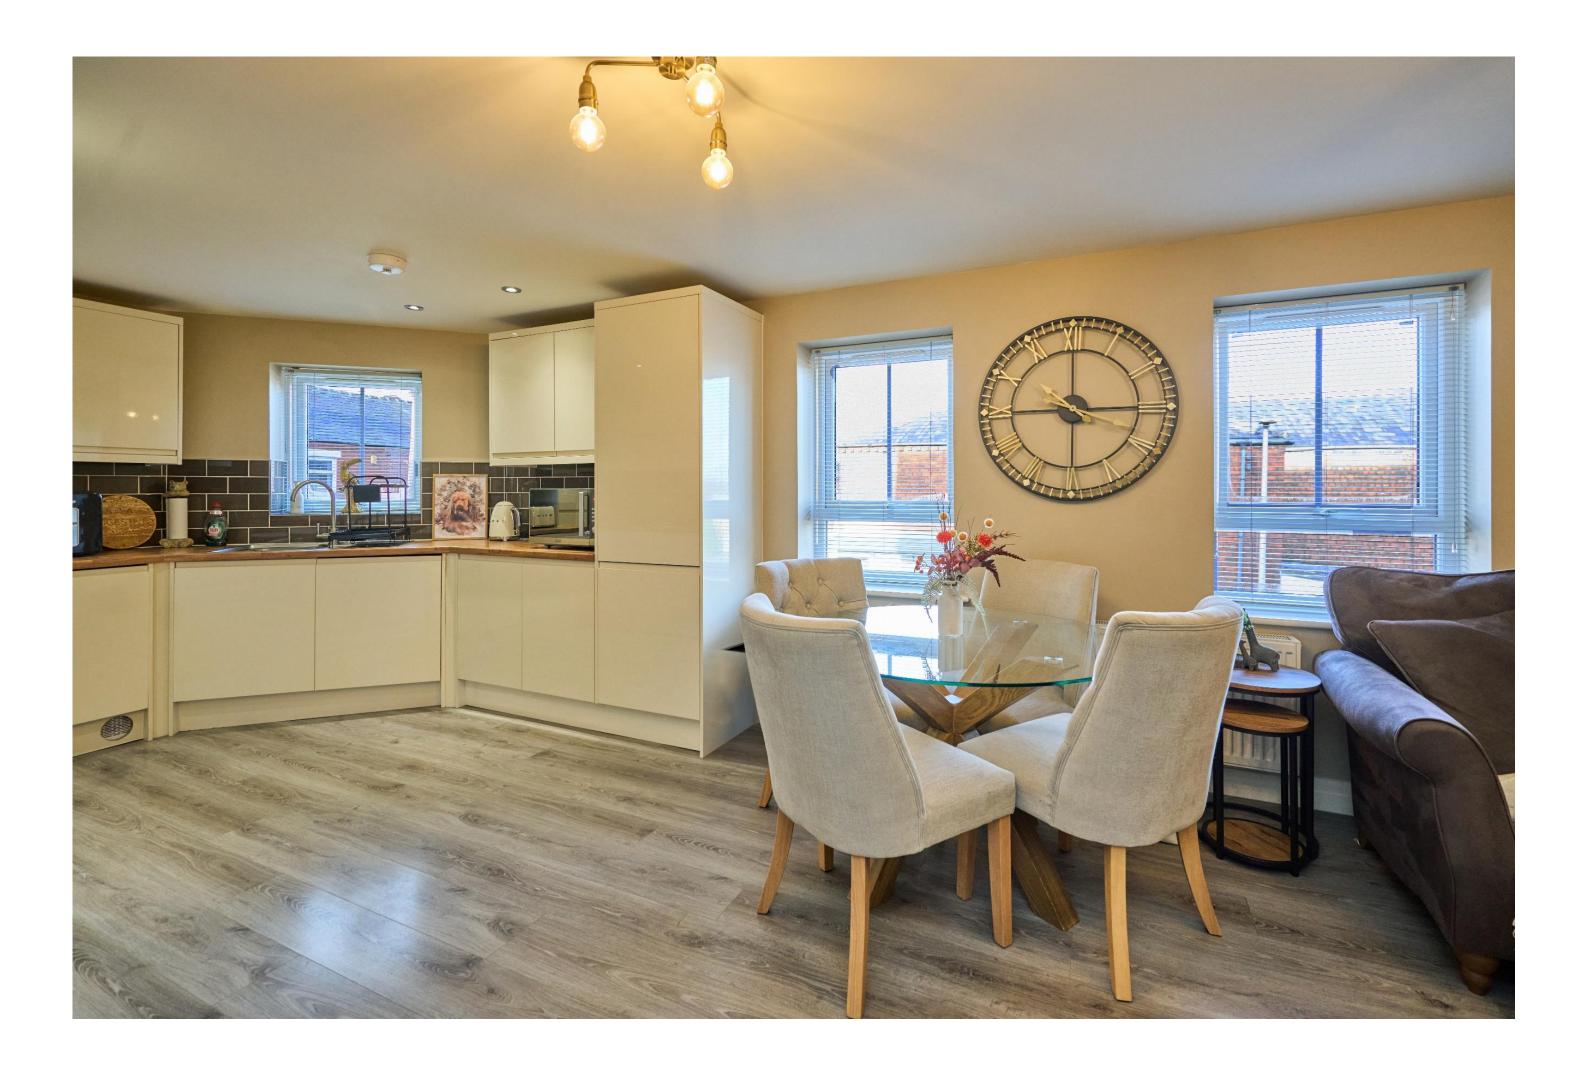

The accommodation briefly comprises a clean communal entrance hallway with access from both the main road and the car park which is situated at the rear. There is an inner hallway leading through in to the main reception area which is an open plan lounge with dining space and kitchen area. Filled with natural light via three windows, this lovely room is fitted with a range of high gloss cream units and includes a gas hob and eye level oven and also an integrated fridge freezer. LVT tiling flows through the room. There are two excellent bedrooms at the property both of which are beautifully presented and the decor is finished to a lovely standard. The family bathroom comprises a three piece suite including a 'P' shaped bath with overhead shower, wash hand basin and w.c and smart modern neutral tiling finished the room completely.