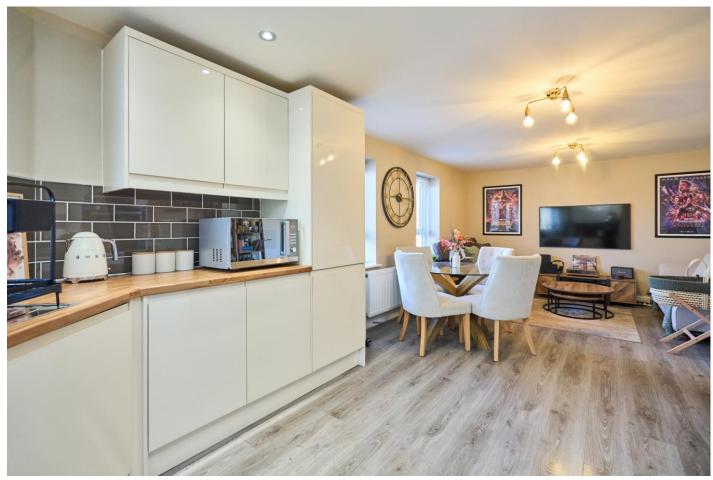

Located on the first floor of this recently built apartment building in the heart of Standish village, this lovely modern apartment which was completed approximately four years ago, is an ideal first purchase or a perfect lock up and leave. It is within a short stroll to shops and amenities and also within walking distance to the village's highly acclaimed schools. Beautifully presented internally and set within this smart modern building this energy efficient apartment has a versatile layout.

The accommodation briefly comprises a clean communal entrance hallway with access from both the main road and the car park which is situated at the rear. There is an inner hallway leading through in to the main reception area which is an open plan lounge with dining space and kitchen area. Filled with natural light via three windows, this lovely room is fitted with a range of high gloss cream units and includes a gas hob and eye level oven and also an integrated fridge freezer. LVT tiling flows through the room. There are two excellent bedrooms at the property both of which are beautifully presented and the decor is finished to a lovely standard. The family bathroom comprises a three piece suite including a 'P' shaped bath with overhead shower, wash hand basin and w.c and smart modern neutral tiling finished the room completely.