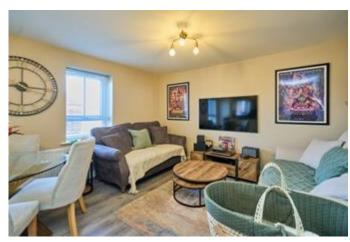

The accommodation briefly comprises a clean communal entrance hallway with access from both the main road and the car park which is situated at the rear. There is an inner hallway leading through in to the main reception area which is an open plan lounge with dining space and kitchen area. Filled with natural light via three windows, this lovely room is fitted with a range of high gloss cream units and includes a gas hob and eye level oven and also an integrated fridge freezer. LVT tiling flows through the room. There are two excellent bedrooms at the property both of which are beautifully presented and the decor is finished to a lovely standard. The family bathroom comprises a three piece suite including a 'P' shaped bath with overhead shower, wash hand basin and w.c and smart modern neutral tiling finished the room completely.