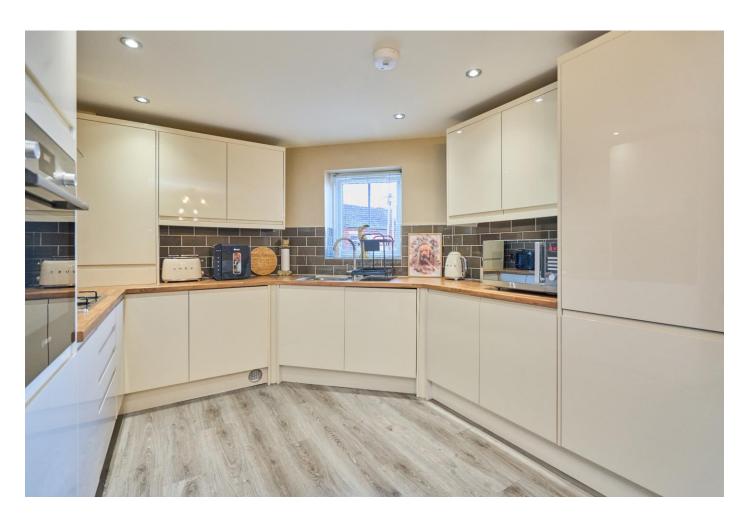

The accommodation briefly comprises a clean communal entrance hallway with access from both the main road and the car park which is situated at the rear. There is an inner hallway leading through in to the main reception area which is an open plan lounge with dining space and kitchen area. Filled with natural light via three windows, this lovely room is fitted with a range of high gloss cream units and includes a gas hob and eye level oven and also an integrated fridge freezer. LVT tiling flows through the room. There are two excellent bedrooms at the property both of which are beautifully presented and the decor is finished to a lovely standard. The family bathroom comprises a three piece suite including a 'P' shaped bath with overhead shower, wash hand basin and w.c and smart modern neutral tiling finished the room completely.