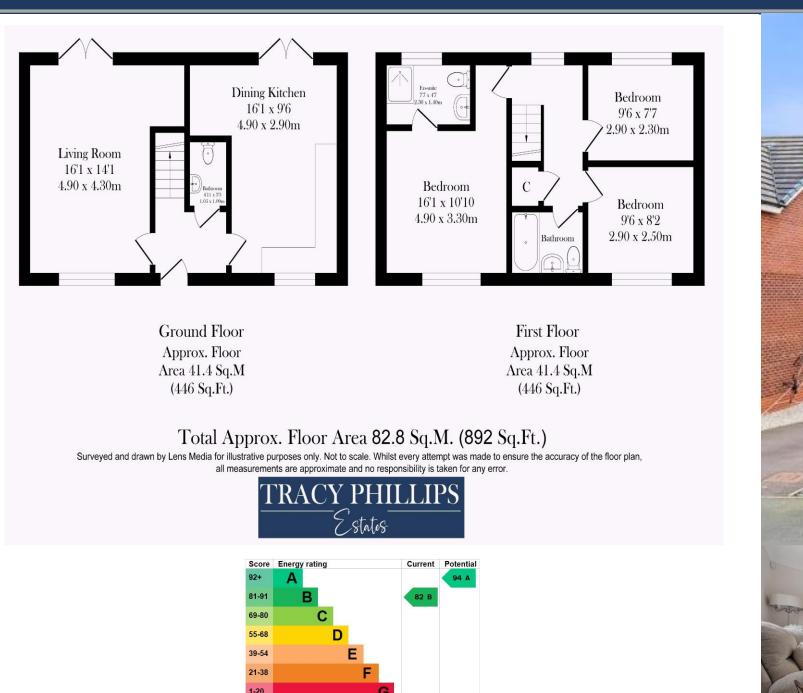

The home is accessed via a hallway which offers the staircase to the first floor and access in to a handy cloakroom. The open-plan living spaces create a sense of spaciousness, with large windows allowing ample natural light to illuminate the rooms. The lounge is located to the left hand side of the property with French doors leading directly in to the pretty garden, whilst the smart kitchen is a chef's dream, featuring some integrated appliances, and ample storage space. Whether you're entertaining family or guests, this kitchen is designed to meet your every need. There is also a further set of French doors with access outside too, ideal for outdoor dining in the Summer months. The three well-proportioned bedrooms provide comfortable spaces. The master suite, complete with an ensuite bathroom, offers a private oasis for relaxation and in built fitted wardrobes providing excellent storage. The additional bedrooms are versatile, perfect for accommodating guests and family members and are beautifully presented. The garden which is of an excellent size, features a decked seating area, lawns and flagged patio. There is driveway parking to the rear of the home with ample parking for several vehicles. Situated close to Standish, residents can enjoy the charm of the local community while still benefiting from easy access to nearby amenities, schools, and excellent motorway access.