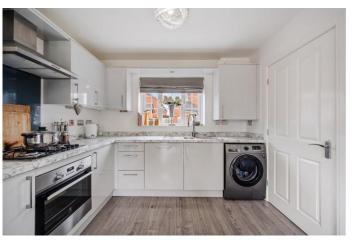

The home is accessed via a hallway which offers the staircase to the first floor and access in to a handy cloakroom. The open-plan living spaces create a sense of spaciousness, with large windows allowing ample natural light to illuminate the rooms. The lounge is located to the left hand side of the property with French doors leading directly in to the pretty garden, whilst the smart kitchen is a chef's dream, featuring some integrated appliances, and ample storage space. Whether you're entertaining family or guests, this kitchen is designed to meet your every need. There is also a further set of French doors with access outside too, ideal for outdoor dining in the Summer months. The three well-proportioned bedrooms provide comfortable spaces. The master suite, complete with an ensuite bathroom, offers a private oasis for relaxation and in built fitted wardrobes providing excellent storage. The additional bedrooms are versatile, perfect for accommodating guests and family members and are beautifully presented. The garden which is of an excellent size, features a decked seating area, lawns and flagged patio. There is driveway parking to the rear of the home with ample parking for several vehicles. Situated close to Standish, residents can enjoy the charm of the local community while still benefiting from easy access to nearby amenities, schools, and excellent motorway access.