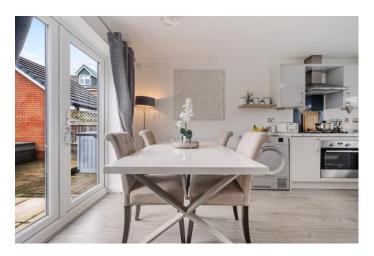

The home is accessed via a hallway which offers the staircase to the first floor and access in to a handy cloakroom. The open-plan living spaces create a sense of spaciousness, with large windows allowing ample natural light to illuminate the rooms. The lounge is located to the left hand side of the property with French doors leading directly in to the pretty garden, whilst the smart kitchen is a chef's dream, featuring some integrated appliances, and ample storage space. Whether you're entertaining family or guests, this kitchen is designed to meet your every need. There is also a further set of French doors with access outside too, ideal for outdoor dining in the Summer months. The three well-proportioned bedrooms provide comfortable spaces. The master suite, complete with an ensuite bathroom, offers a private oasis for relaxation and in built fitted wardrobes providing excellent storage. The additional bedrooms are versatile, perfect for accommodating guests and family members and are beautifully presented. The garden which is of an excellent size, features a decked seating area, lawns and flagged patio. There is driveway parking to the rear of the home with ample parking for several vehicles. Situated close to Standish, residents can enjoy the charm of the local community while still benefiting from easy access to nearby amenities, schools, and excellent motorway access.