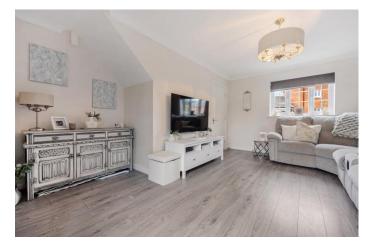

The home is accessed via a hallway which offers the staircase to the first floor and access in to a handy cloakroom. The open-plan living spaces create a sense of spaciousness, with large windows allowing ample natural light to illuminate the rooms. The lounge is located to the left hand side of the property with French doors leading directly in to the pretty garden, whilst the smart kitchen is a chef's dream, featuring some integrated appliances, and ample storage space. Whether you're entertaining family or guests, this kitchen is designed to meet your every need. There is also a further set of French doors with access outside too, ideal for outdoor dining in the Summer months. The three well-proportioned bedrooms provide comfortable spaces. The master suite, complete with an ensuite bathroom, offers a private oasis for relaxation and in built fitted wardrobes providing excellent storage. The additional bedrooms are versatile, perfect for accommodating guests and family members and are beautifully presented. The garden which is of an excellent size, features a decked seating area, lawns and flagged patio. There is driveway parking to the rear of the home with ample parking for several vehicles. Situated close to Standish, residents can enjoy the charm of the local community while still benefiting from easy access to nearby amenities, schools, and excellent motorway access.