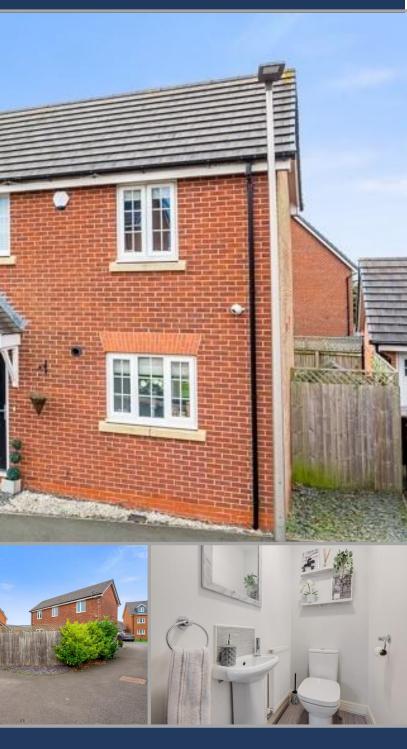

Asking Price: £270,000 Foxtail Meadow, Standish

Welcome to this attractive three-bedroom detached property, built by local builders 'Wainhomes' and located on this highly sought after Cat i'th' Window development, close to the village of Standish. Boasting modern architecture and attention to detail, this residence offers the perfect blend of style, comfort, and functionality. Step inside and you'll discover a thoughtfully designed interior that seamlessly integrates modern amenities with a warm and inviting atmosphere. Beautifully presented throughout viewings are highly recommended.

The home is accessed via a hallway which offers the staircase to the first floor and access in to a handy cloakroom. The open-plan living spaces create a sense of spaciousness, with large windows allowing ample natural light to illuminate the rooms. The lounge is located to the left hand side of the property with French doors leading directly in to the pretty garden, whilst the smart kitchen is a chef's dream, featuring some integrated appliances, and ample storage space. Whether you're entertaining family or guests, this kitchen is designed to meet your every need. There is also a further set of French doors with access outside too, ideal for outdoor dining in the Summer months. The three well-proportioned bedrooms provide comfortable spaces. The master suite, complete with an ensuite bathroom, offers a private oasis for relaxation and in built fitted wardrobes providing excellent storage. The additional bedrooms are versatile, perfect for accommodating guests and family members and are beautifully presented. The garden which is of an excellent size, features a decked seating area, lawns and flagged patio. There is driveway parking to the rear of the home with ample parking for several vehicles. Situated close to Standish, residents can enjoy the charm of the local community while still benefiting from easy access to nearby amenities, schools, and excellent motorway access.