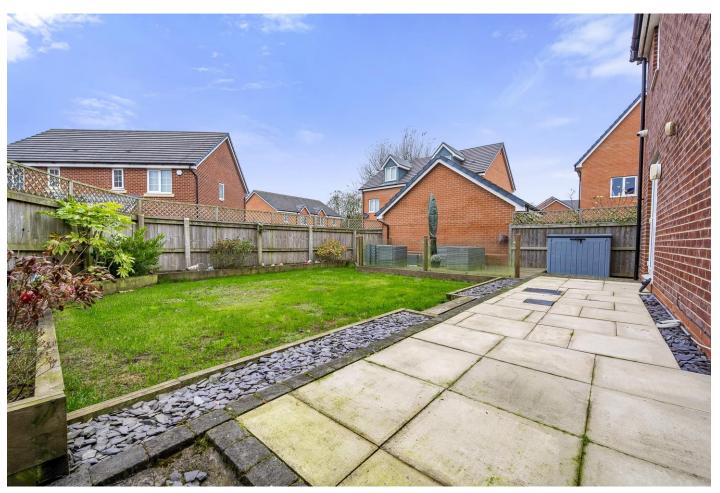

The home is accessed via a hallway which offers the staircase to the first floor and access in to a handy cloakroom. The open-plan living spaces create a sense of spaciousness, with large windows allowing ample natural light to illuminate the rooms. The lounge is located to the left hand side of the property with French doors leading directly in to the pretty garden, whilst the smart kitchen is a chef's dream, featuring some integrated appliances, and ample storage space. Whether you're entertaining family or guests, this kitchen is designed to meet your every need. There is also a further set of French doors with access outside too, ideal for outdoor dining in the Summer months. The three well-proportioned bedrooms provide comfortable spaces. The master suite, complete with an ensuite bathroom, offers a private oasis for relaxation and in built fitted wardrobes providing excellent storage. The additional bedrooms are versatile, perfect for accommodating guests and family members and are beautifully presented. The garden which is of an excellent size, features a decked seating area, lawns and flagged patio. There is driveway parking to the rear of the home with ample parking for several vehicles. Situated close to Standish, residents can enjoy the charm of the local community while still benefiting from easy access to nearby amenities, schools, and excellent motorway access.