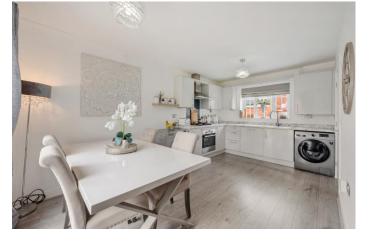

The home is accessed via a hallway which offers the staircase to the first floor and access in to a handy cloakroom. The open-plan living spaces create a sense of spaciousness, with large windows allowing ample natural light to illuminate the rooms. The lounge is located to the left hand side of the property with French doors leading directly in to the pretty garden, whilst the smart kitchen is a chef's dream, featuring some integrated appliances, and ample storage space. Whether you're entertaining family or guests, this kitchen is designed to meet your every need. There is also a further set of French doors with access outside too, ideal for outdoor dining in the Summer months. The three well-proportioned bedrooms provide comfortable spaces. The master suite, complete with an ensuite bathroom, offers a private oasis for relaxation and in built fitted wardrobes providing excellent storage. The additional bedrooms are versatile, perfect for accommodating guests and family members and are beautifully presented. The garden which is of an excellent size, features a decked seating area, lawns and flagged patio. There is driveway parking to the rear of the home with ample parking for several vehicles. Situated close to Standish, residents can enjoy the charm of the local community while still benefiting from easy access to nearby amenities, schools, and excellent motorway access.