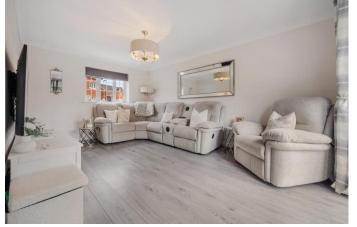

The home is accessed via a hallway which offers the staircase to the first floor and access in to a handy cloakroom. The open-plan living spaces create a sense of spaciousness, with large windows allowing ample natural light to illuminate the rooms. The lounge is located to the left hand side of the property with French doors leading directly in to the pretty garden, whilst the smart kitchen is a chef's dream, featuring some integrated appliances, and ample storage space. Whether you're entertaining family or guests, this kitchen is designed to meet your every need. There is also a further set of French doors with access outside too, ideal for outdoor dining in the Summer months. The three well-proportioned bedrooms provide comfortable spaces. The master suite, complete with an ensuite bathroom, offers a private oasis for relaxation and in built fitted wardrobes providing excellent storage. The additional bedrooms are versatile, perfect for accommodating guests and family members and are beautifully presented. The garden which is of an excellent size, features a decked seating area, lawns and flagged patio. There is driveway parking to the rear of the home with ample parking for several vehicles. Situated close to Standish, residents can enjoy the charm of the local community while still benefiting from easy access to nearby amenities, schools, and excellent motorway access.