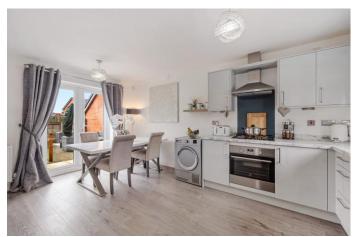

The home is accessed via a hallway which offers the staircase to the first floor and access in to a handy cloakroom. The open-plan living spaces create a sense of spaciousness, with large windows allowing ample natural light to illuminate the rooms. The lounge is located to the left hand side of the property with French doors leading directly in to the pretty garden, whilst the smart kitchen is a chef's dream, featuring some integrated appliances, and ample storage space. Whether you're entertaining family or guests, this kitchen is designed to meet your every need. There is also a further set of French doors with access outside too, ideal for outdoor dining in the Summer months. The three well-proportioned bedrooms provide comfortable spaces. The master suite, complete with an ensuite bathroom, offers a private oasis for relaxation and in built fitted wardrobes providing excellent storage. The additional bedrooms are versatile, perfect for accommodating guests and family members and are beautifully presented. The garden which is of an excellent size, features a decked seating area, lawns and flagged patio. There is driveway parking to the rear of the home with ample parking for several vehicles. Situated close to Standish, residents can enjoy the charm of the local community while still benefiting from easy access to nearby amenities, schools, and excellent motorway access.