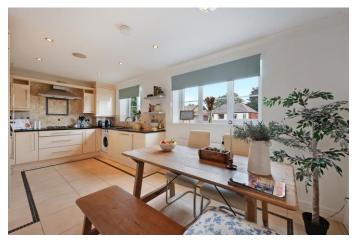

Beautifully presented, this two-bedroom first-floor apartment is located in the highly sought-after village of Standish, offering convenience with local amenities right on your doorstep. The property comes with an allocated parking space, as well as visitor parking for guests. Step into a well-maintained communal entrance, with stairs leading to the first floor. Upon entering the apartment, you are welcomed into a bright and inviting hallway. The large living room is a standout feature, with French doors that open to a Juliet balcony, allowing natural light to flood the space. This room offers ample space for relaxation and entertaining. The beautifully fitted kitchen-dining room features a range of modern cupboards and integrated appliances, including a gas hob, oven, microwave, dishwasher, and fridge freezer. The dining area provides a perfect spot for enjoying meals with family and friends. The spacious master bedroom includes fitted wardrobes and leads to an en-suite bathroom, which is equipped with a shower, sink, and WC. The second bedroom is also a good size, bright, and airy, making it ideal for guests or a home office. The main bathroom is elegantly finished with complimentary tiling and includes a bath with a shower overhead, WC, and sink, offering convenience and style. This lovely apartment offers modern living in a desirable location, perfect for those looking for a well-presented home in the heart of Standish.