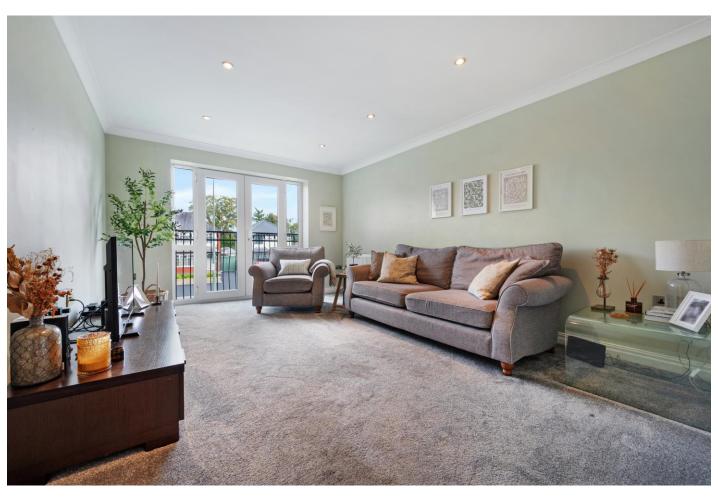

Beautifully presented, this two-bedroom first-floor apartment is located in the highly sought-after village of Standish, offering convenience with local amenities right on your doorstep. The property comes with an allocated parking space, as well as visitor parking for guests. Step into a well-maintained communal entrance, with stairs leading to the first floor. Upon entering the apartment, you are welcomed into a bright and inviting hallway. The large living room is a standout feature, with French doors that open to a Juliet balcony, allowing natural light to flood the space. This room offers ample space for relaxation and entertaining. The beautifully fitted kitchen-dining room features a range of modern cupboards and integrated appliances, including a gas hob, oven, microwave, dishwasher, and fridge freezer. The dining area provides a perfect spot for enjoying meals with family and friends. The spacious master bedroom includes fitted wardrobes and leads to an en-suite bathroom, which is equipped with a shower, sink, and WC. The second bedroom is also a good size, bright, and airy, making it ideal for guests or a home office. The main bathroom is elegantly finished with complimentary tiling and includes a bath with a shower overhead, WC, and sink, offering convenience and style. This lovely apartment offers modern living in a desirable location, perfect for those looking for a well-presented home in the heart of Standish.