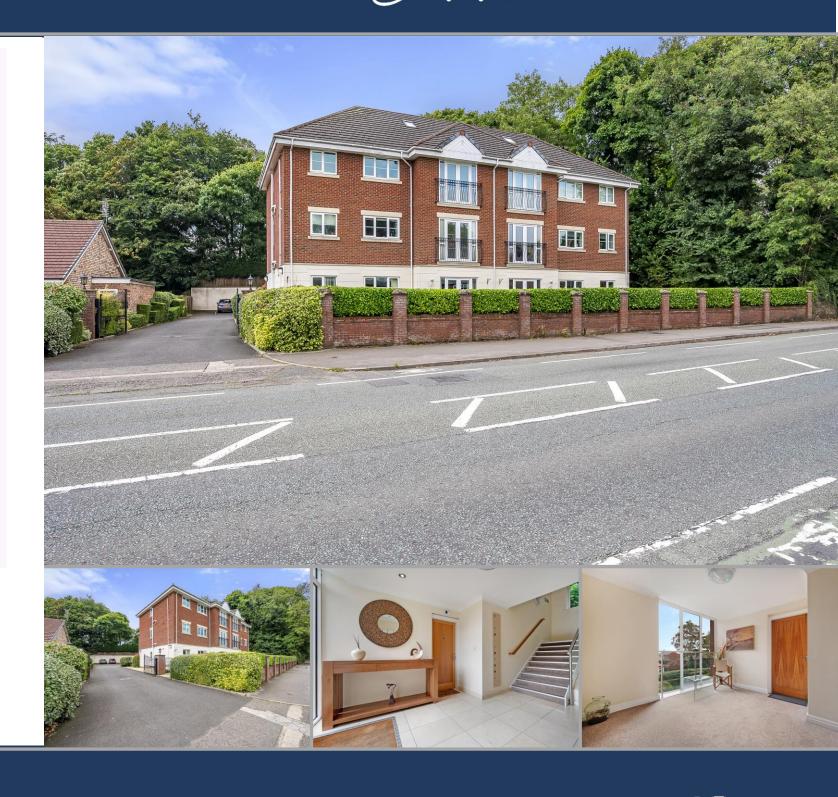

Beautifully presented, this two-bedroom first-floor apartment is located in the highly sought-after village of Standish, offering convenience with local amenities right on your doorstep. The property comes with an allocated parking space, as well as visitor parking for guests. Step into a well-maintained communal entrance, with stairs leading to the first floor. Upon entering the apartment, you are welcomed into a bright and inviting hallway. The large living room is a standout feature, with French doors that open to a Juliet balcony, allowing natural light to flood the space. This room offers ample space for relaxation and entertaining. The beautifully fitted kitchen-dining room features a range of modern cupboards and integrated appliances, including a gas hob, oven, microwave, dishwasher, and fridge freezer. The dining area provides a perfect spot for enjoying meals with family and friends. The spacious master bedroom includes fitted wardrobes and leads to an en-suite bathroom, which is equipped with a shower, sink, and WC. The second bedroom is also a good size, bright, and airy, making it ideal for guests or a home office. The main bathroom is elegantly finished with complimentary tiling and includes a bath with a shower overhead, WC, and sink, offering convenience and style. This lovely apartment offers modern living in a desirable location, perfect for those looking for a well-presented home in the heart of Standish.