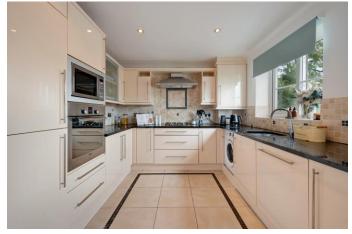

Beautifully presented, this two-bedroom first-floor apartment is located in the highly sought-after village of Standish, offering convenience with local amenities right on your doorstep. The property comes with an allocated parking space, as well as visitor parking for guests. Step into a well-maintained communal entrance, with stairs leading to the first floor. Upon entering the apartment, you are welcomed into a bright and inviting hallway. The large living room is a standout feature, with French doors that open to a Juliet balcony, allowing natural light to flood the space. This room offers ample space for relaxation and entertaining. The beautifully fitted kitchen-dining room features a range of modern cupboards and integrated appliances, including a gas hob, oven, microwave, dishwasher, and fridge freezer. The dining area provides a perfect spot for enjoying meals with family and friends. The spacious master bedroom includes fitted wardrobes and leads to an en-suite bathroom, which is equipped with a shower, sink, and WC. The second bedroom is also a good size, bright, and airy, making it ideal for guests or a home office. The main bathroom is elegantly finished with complimentary tiling and includes a bath with a shower overhead, WC, and sink, offering convenience and style. This lovely apartment offers modern living in a desirable location, perfect for those looking for a well-presented home in the heart of Standish.