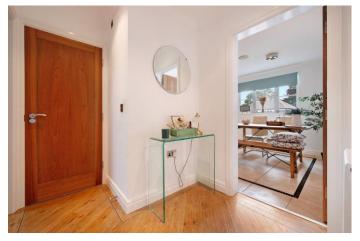

Beautifully presented, this two-bedroom first-floor apartment is located in the highly sought-after village of Standish, offering convenience with local amenities right on your doorstep. The property comes with an allocated parking space, as well as visitor parking for guests. Step into a well-maintained communal entrance, with stairs leading to the first floor. Upon entering the apartment, you are welcomed into a bright and inviting hallway. The large living room is a standout feature, with French doors that open to a Juliet balcony, allowing natural light to flood the space. This room offers ample space for relaxation and entertaining. The beautifully fitted kitchen-dining room features a range of modern cupboards and integrated appliances, including a gas hob, oven, microwave, dishwasher, and fridge freezer. The dining area provides a perfect spot for enjoying meals with family and friends. The spacious master bedroom includes fitted wardrobes and leads to an en-suite bathroom, which is equipped with a shower, sink, and WC. The second bedroom is also a good size, bright, and airy, making it ideal for guests or a home office. The main bathroom is elegantly finished with complimentary tiling and includes a bath with a shower overhead, WC, and sink, offering convenience and style. This lovely apartment offers modern living in a desirable location, perfect for those looking for a well-presented home in the heart of Standish.