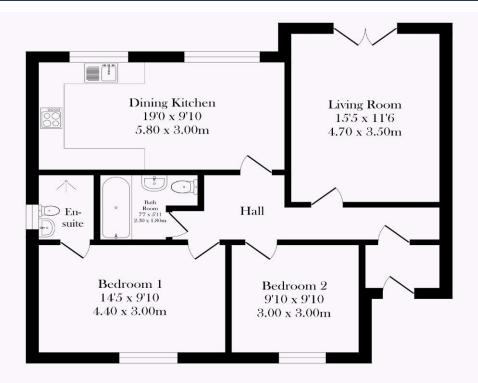

## TRACY PHILIPS

Estates

Approx. Floor Area 817 Sq.Ft (75.9 Sq.M.)

## Total Approx. Floor Area 75.9 Sq.M. (817 Sq.Ft.)

Surveyed and drawn by Lens Media for illustrative purposes only. Not to scale. Whilst every attempt was made to ensure the accuracy of the floor plan, all measurements are approximate and no responsibility is taken for any error.

Beautifully presented, this two-bedroom first-floor apartment is located in the highly sought-after village of Standish, offering convenience with local amenities right on your doorstep. The property comes with an allocated parking space, as well as visitor parking for guests. Step into a well-maintained communal entrance, with stairs leading to the first floor. Upon entering the apartment, you are welcomed into a bright and inviting hallway. The large living room is a standout feature, with French doors that open to a Juliet balcony, allowing natural light to flood the space. This room offers ample space for relaxation and entertaining. The beautifully fitted kitchen-dining room features a range of modern cupboards and integrated appliances, including a gas hob, oven, microwave, dishwasher, and fridge freezer. The dining area provides a perfect spot for enjoying meals with family and friends. The spacious master bedroom includes fitted wardrobes and leads to an en-suite bathroom, which is equipped with a shower, sink, and WC. The second bedroom is also a good size, bright, and airy, making it ideal for guests or a home office. The main bathroom is elegantly finished with complimentary tiling and includes a bath with a shower overhead, WC, and sink, offering convenience and style. This lovely apartment offers modern living in a desirable location, perfect for those looking for a well-presented home in the heart of Standish.