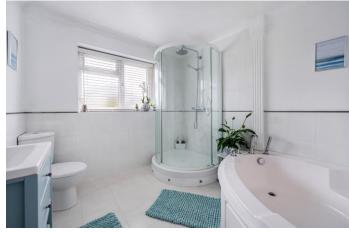

Stepping inside the property, you are greeted by a welcoming entrance hall with wood flooring. Double glazed doors open to a spacious lounge with wood flooring and French doors that overlook the gardens and fields beyond. This is a lovely bright, spacious room. The spacious, master bedroom is located at the front, featuring a separate dressing room. There is a beautifully appointed bathroom with a corner bath, corner shower, vanity sink, and WC. The lovely kitchen is situated at the rear, with a door to the garden. Equipped with a comprehensive range of wall and base units, washing machine, fridge freezer, and electric oven and hob with an extractor hood over. The second beautifully decorated bedroom and currently set up as a twin room is located at the front. A versatile second reception room/third bedroom is to the rear with a wooden floor and doors that open onto the garden.