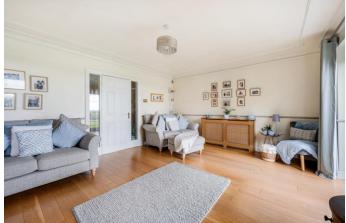

Stepping inside the property, you are greeted by a welcoming entrance hall with wood flooring. Double glazed doors open to a spacious lounge with wood flooring and French doors that overlook the gardens and fields beyond. This is a lovely bright, spacious room. The spacious, master bedroom is located at the front, featuring a separate dressing room. There is a beautifully appointed bathroom with a corner bath, corner shower, vanity sink, and WC. The lovely kitchen is situated at the rear, with a door to the garden. Equipped with a comprehensive range of wall and base units, washing machine, fridge freezer, and electric oven and hob with an extractor hood over. The second beautifully decorated bedroom and currently set up as a twin room is located at the front. A versatile second reception room/third bedroom is to the rear with a wooden floor and doors that open onto the garden.