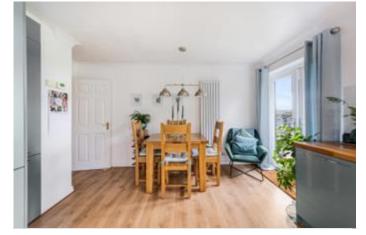

Stepping inside the property, you are greeted by a welcoming entrance hall with wood flooring. Double glazed doors open to a spacious lounge with wood flooring and French doors that overlook the gardens and fields beyond. This is a lovely bright, spacious room. The spacious, master bedroom is located at the front, featuring a separate dressing room. There is a beautifully appointed bathroom with a corner bath, corner shower, vanity sink, and WC. The lovely kitchen is situated at the rear, with a door to the garden. Equipped with a comprehensive range of wall and base units, washing machine, fridge freezer, and electric oven and hob with an extractor hood over. The second beautifully decorated bedroom and currently set up as a twin room is located at the front. A versatile second reception room/third bedroom is to the rear with a wooden floor and doors that open onto the garden.