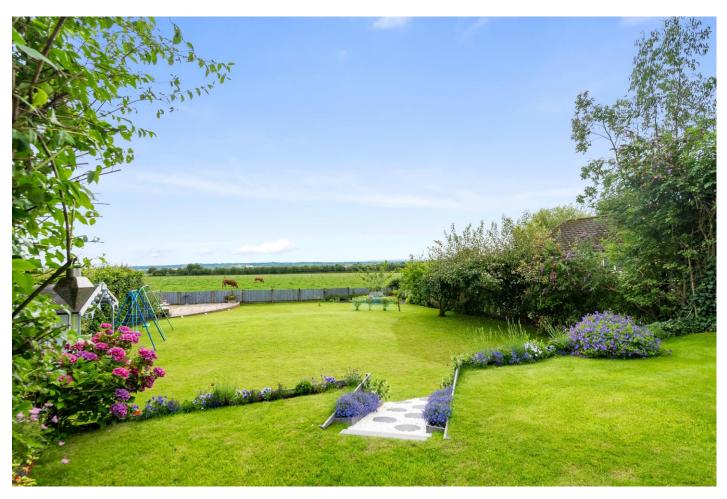

The garden is approximately I/3 of an acre, offering open views over fields that stretch for miles. The garden is adorned with a plum tree, apple tree, and blueberry bushes, providing a delightful outdoor space for gardening and relaxation.