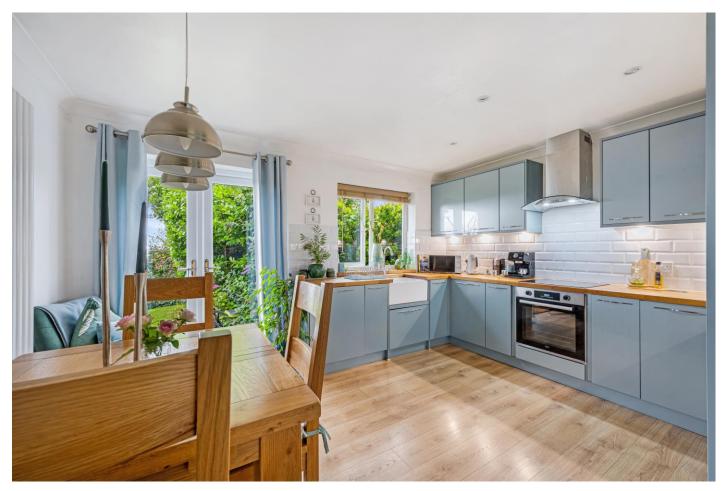

Stepping inside the property, you are greeted by a welcoming entrance hall with wood flooring. Double glazed doors open to a spacious lounge with wood flooring and French doors that overlook the gardens and fields beyond. This is a lovely bright, spacious room. The spacious, master bedroom is located at the front, featuring a separate dressing room. There is a beautifully appointed bathroom with a corner bath, corner shower, vanity sink, and WC. The lovely kitchen is situated at the rear, with a door to the garden. Equipped with a comprehensive range of wall and base units, washing machine, fridge freezer, and electric oven and hob with an extractor hood over. The second beautifully decorated bedroom and currently set up as a twin room is located at the front. A versatile second reception room/third bedroom is to the rear with a wooden floor and doors that open onto the garden.