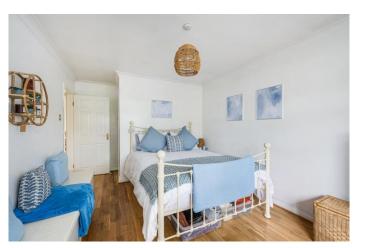

Stepping inside the property, you are greeted by a welcoming entrance hall with wood flooring. Double glazed doors open to a spacious lounge with wood flooring and French doors that overlook the gardens and fields beyond. This is a lovely bright, spacious room. The spacious, master bedroom is located at the front, featuring a separate dressing room. There is a beautifully appointed bathroom with a corner bath, corner shower, vanity sink, and WC. The lovely kitchen is situated at the rear, with a door to the garden. Equipped with a comprehensive range of wall and base units, washing machine, fridge freezer, and electric oven and hob with an extractor hood over. The second beautifully decorated bedroom and currently set up as a twin room is located at the front. A versatile second reception room/third bedroom is to the rear with a wooden floor and doors that open onto the garden.