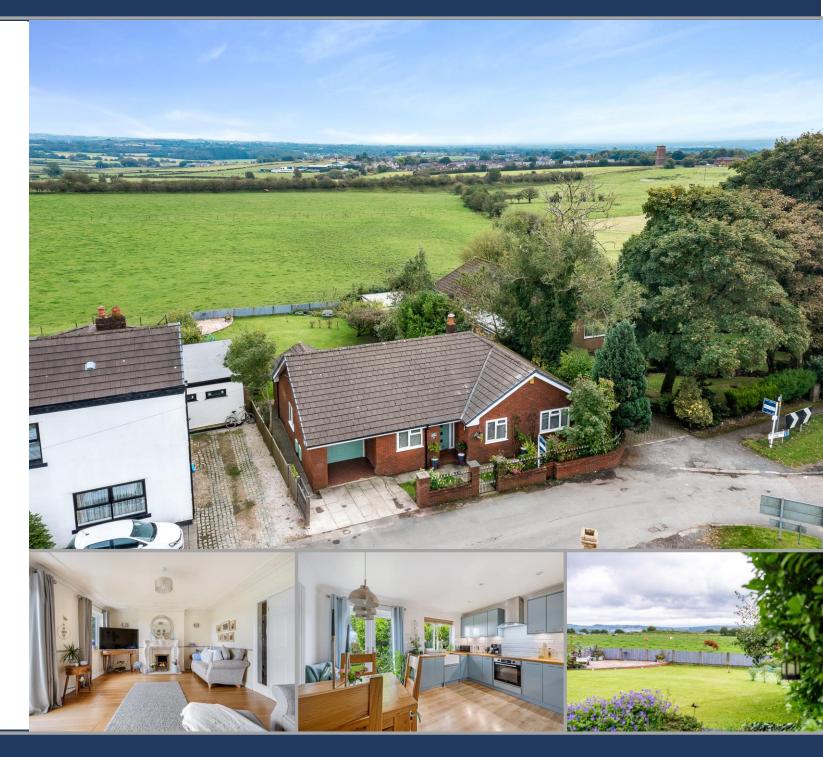

Asking Price: £475,000

Toddington Lane, Haigh

This charming detached true bungalow offers a unique blend of comfort and elegance, set in a picturesque location with breath-taking views over fields. With its spacious rooms, lovely garden, and versatile spaces, this property is perfect for a tranquil lifestyle. Located in the sought-after area of Haigh with excellent local schools, amenities and gorgeous local walks. To the front, there is driveway parking space for two vehicles land access to the integral single garage with loft storage.

The garden is approximately I/3 of an acre, offering open views over fields that stretch for miles. The garden is adorned with a plum tree, apple tree, and blueberry bushes, providing a delightful outdoor space for gardening and relaxation.