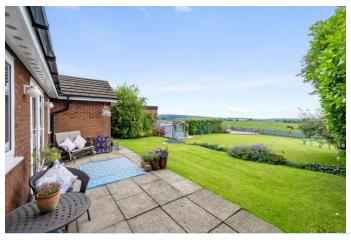

The garden is approximately I/3 of an acre, offering open views over fields that stretch for miles. The garden is adorned with a plum tree, apple tree, and blueberry bushes, providing a delightful outdoor space for gardening and relaxation.