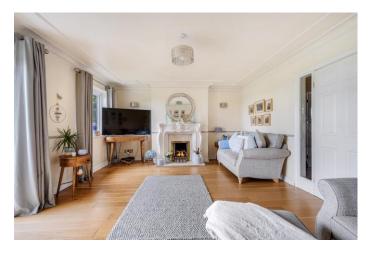

Stepping inside the property, you are greeted by a welcoming entrance hall with wood flooring. Double glazed doors open to a spacious lounge with wood flooring and French doors that overlook the gardens and fields beyond. This is a lovely bright, spacious room. The spacious, master bedroom is located at the front, featuring a separate dressing room. There is a beautifully appointed bathroom with a corner bath, corner shower, vanity sink, and WC. The lovely kitchen is situated at the rear, with a door to the garden. Equipped with a comprehensive range of wall and base units, washing machine, fridge freezer, and electric oven and hob with an extractor hood over. The second beautifully decorated bedroom and currently set up as a twin room is located at the front. A versatile second reception room/third bedroom is to the rear with a wooden floor and doors that open onto the garden.