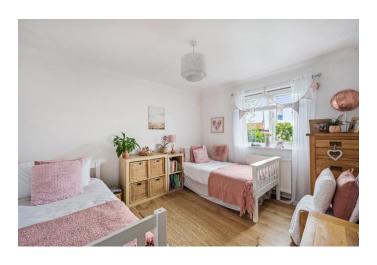

Stepping inside the property, you are greeted by a welcoming entrance hall with wood flooring. Double glazed doors open to a spacious lounge with wood flooring and French doors that overlook the gardens and fields beyond. This is a lovely bright, spacious room. The spacious, master bedroom is located at the front, featuring a separate dressing room. There is a beautifully appointed bathroom with a corner bath, corner shower, vanity sink, and WC. The lovely kitchen is situated at the rear, with a door to the garden. Equipped with a comprehensive range of wall and base units, washing machine, fridge freezer, and electric oven and hob with an extractor hood over. The second beautifully decorated bedroom and currently set up as a twin room is located at the front. A versatile second reception room/third bedroom is to the rear with a wooden floor and doors that open onto the garden.