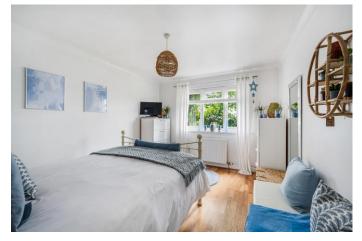

Stepping inside the property, you are greeted by a welcoming entrance hall with wood flooring. Double glazed doors open to a spacious lounge with wood flooring and French doors that overlook the gardens and fields beyond. This is a lovely bright, spacious room. The spacious, master bedroom is located at the front, featuring a separate dressing room. There is a beautifully appointed bathroom with a corner bath, corner shower, vanity sink, and WC. The lovely kitchen is situated at the rear, with a door to the garden. Equipped with a comprehensive range of wall and base units, washing machine, fridge freezer, and electric oven and hob with an extractor hood over. The second beautifully decorated bedroom and currently set up as a twin room is located at the front. A versatile second reception room/third bedroom is to the rear with a wooden floor and doors that open onto the garden.