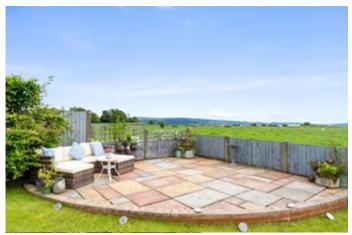

The garden is approximately I/3 of an acre, offering open views over fields that stretch for miles. The garden is adorned with a plum tree, apple tree, and blueberry bushes, providing a delightful outdoor space for gardening and relaxation.