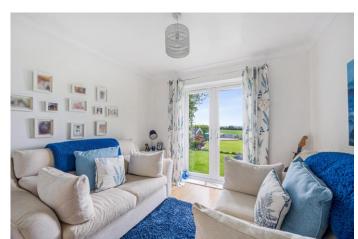

Stepping inside the property, you are greeted by a welcoming entrance hall with wood flooring. Double glazed doors open to a spacious lounge with wood flooring and French doors that overlook the gardens and fields beyond. This is a lovely bright, spacious room. The spacious, master bedroom is located at the front, featuring a separate dressing room. There is a beautifully appointed bathroom with a corner bath, corner shower, vanity sink, and WC. The lovely kitchen is situated at the rear, with a door to the garden. Equipped with a comprehensive range of wall and base units, washing machine, fridge freezer, and electric oven and hob with an extractor hood over. The second beautifully decorated bedroom and currently set up as a twin room is located at the front. A versatile second reception room/third bedroom is to the rear with a wooden floor and doors that open onto the garden.