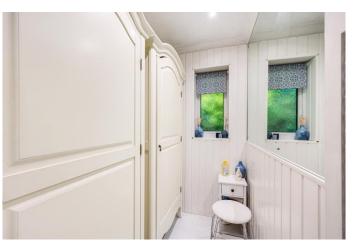

Stepping inside the property, you are greeted by a welcoming entrance hall with wood flooring. Double glazed doors open to a spacious lounge with wood flooring and French doors that overlook the gardens and fields beyond. This is a lovely bright, spacious room. The spacious, master bedroom is located at the front, featuring a separate dressing room. There is a beautifully appointed bathroom with a corner bath, corner shower, vanity sink, and WC. The lovely kitchen is situated at the rear, with a door to the garden. Equipped with a comprehensive range of wall and base units, washing machine, fridge freezer, and electric oven and hob with an extractor hood over. The second beautifully decorated bedroom and currently set up as a twin room is located at the front. A versatile second reception room/third bedroom is to the rear with a wooden floor and doors that open onto the garden.