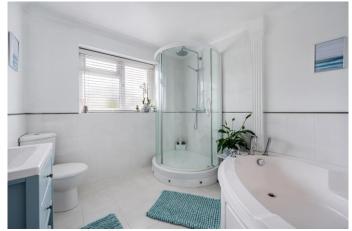

Stepping inside the property, you are greeted by a welcoming entrance hall with wood flooring. Double glazed doors open to a spacious lounge with wood flooring and French doors that overlook the gardens and fields beyond. This is a lovely bright, spacious room. The spacious, master bedroom is located at the front, featuring a separate dressing room. There is a beautifully appointed bathroom with a corner bath, corner shower, vanity sink, and WC. The lovely kitchen is situated at the rear, with a door to the garden. Equipped with a comprehensive range of wall and base units, washing machine, fridge freezer, and electric oven and hob with an extractor hood over. The second beautifully decorated bedroom and currently set up as a twin room is located at the front. A versatile second reception room/third bedroom is to the rear with a wooden floor and doors that open onto the garden.