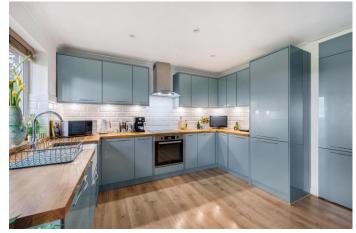

Stepping inside the property, you are greeted by a welcoming entrance hall with wood flooring. Double glazed doors open to a spacious lounge with wood flooring and French doors that overlook the gardens and fields beyond. This is a lovely bright, spacious room. The spacious, master bedroom is located at the front, featuring a separate dressing room. There is a beautifully appointed bathroom with a corner bath, corner shower, vanity sink, and WC. The lovely kitchen is situated at the rear, with a door to the garden. Equipped with a comprehensive range of wall and base units, washing machine, fridge freezer, and electric oven and hob with an extractor hood over. The second beautifully decorated bedroom and currently set up as a twin room is located at the front. A versatile second reception room/third bedroom is to the rear with a wooden floor and doors that open onto the garden.