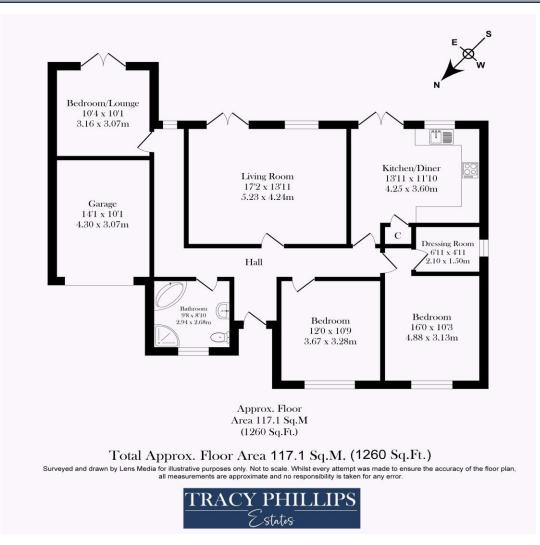

Asking Price: £475,000

Toddington Lane, Haigh

This charming detached true bungalow offers a unique blend of comfort and elegance, set in a picturesque location with breath-taking views over fields. With its spacious rooms, lovely garden, and versatile spaces, this property is perfect for a tranquil lifestyle. Located in the sought-after area of Haigh with excellent local schools, amenities and gorgeous local walks. To the front, there is driveway parking space for two vehicles land access to the integral single garage with loft storage.

Stepping inside the property, you are greeted by a welcoming entrance hall with wood flooring. Double glazed doors open to a spacious lounge with wood flooring and French doors that overlook the gardens and fields beyond. This is a lovely bright, spacious room. The spacious, master bedroom is located at the front, featuring a separate dressing room. There is a beautifully appointed bathroom with a corner bath, corner shower, vanity sink, and WC. The lovely kitchen is situated at the rear, with a door to the garden. Equipped with a comprehensive range of wall and base units, washing machine, fridge freezer, and electric oven and hob with an extractor hood over. The second beautifully decorated bedroom and currently set up as a twin room is located at the front. A versatile second reception room/third bedroom is to the rear with a wooden floor and doors that open onto the garden.