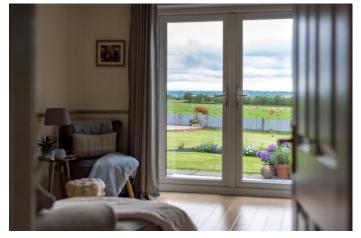

Stepping inside the property, you are greeted by a welcoming entrance hall with wood flooring. Double glazed doors open to a spacious lounge with wood flooring and French doors that overlook the gardens and fields beyond. This is a lovely bright, spacious room. The spacious, master bedroom is located at the front, featuring a separate dressing room. There is a beautifully appointed bathroom with a corner bath, corner shower, vanity sink, and WC. The lovely kitchen is situated at the rear, with a door to the garden. Equipped with a comprehensive range of wall and base units, washing machine, fridge freezer, and electric oven and hob with an extractor hood over. The second beautifully decorated bedroom and currently set up as a twin room is located at the front. A versatile second reception room/third bedroom is to the rear with a wooden floor and doors that open onto the garden.