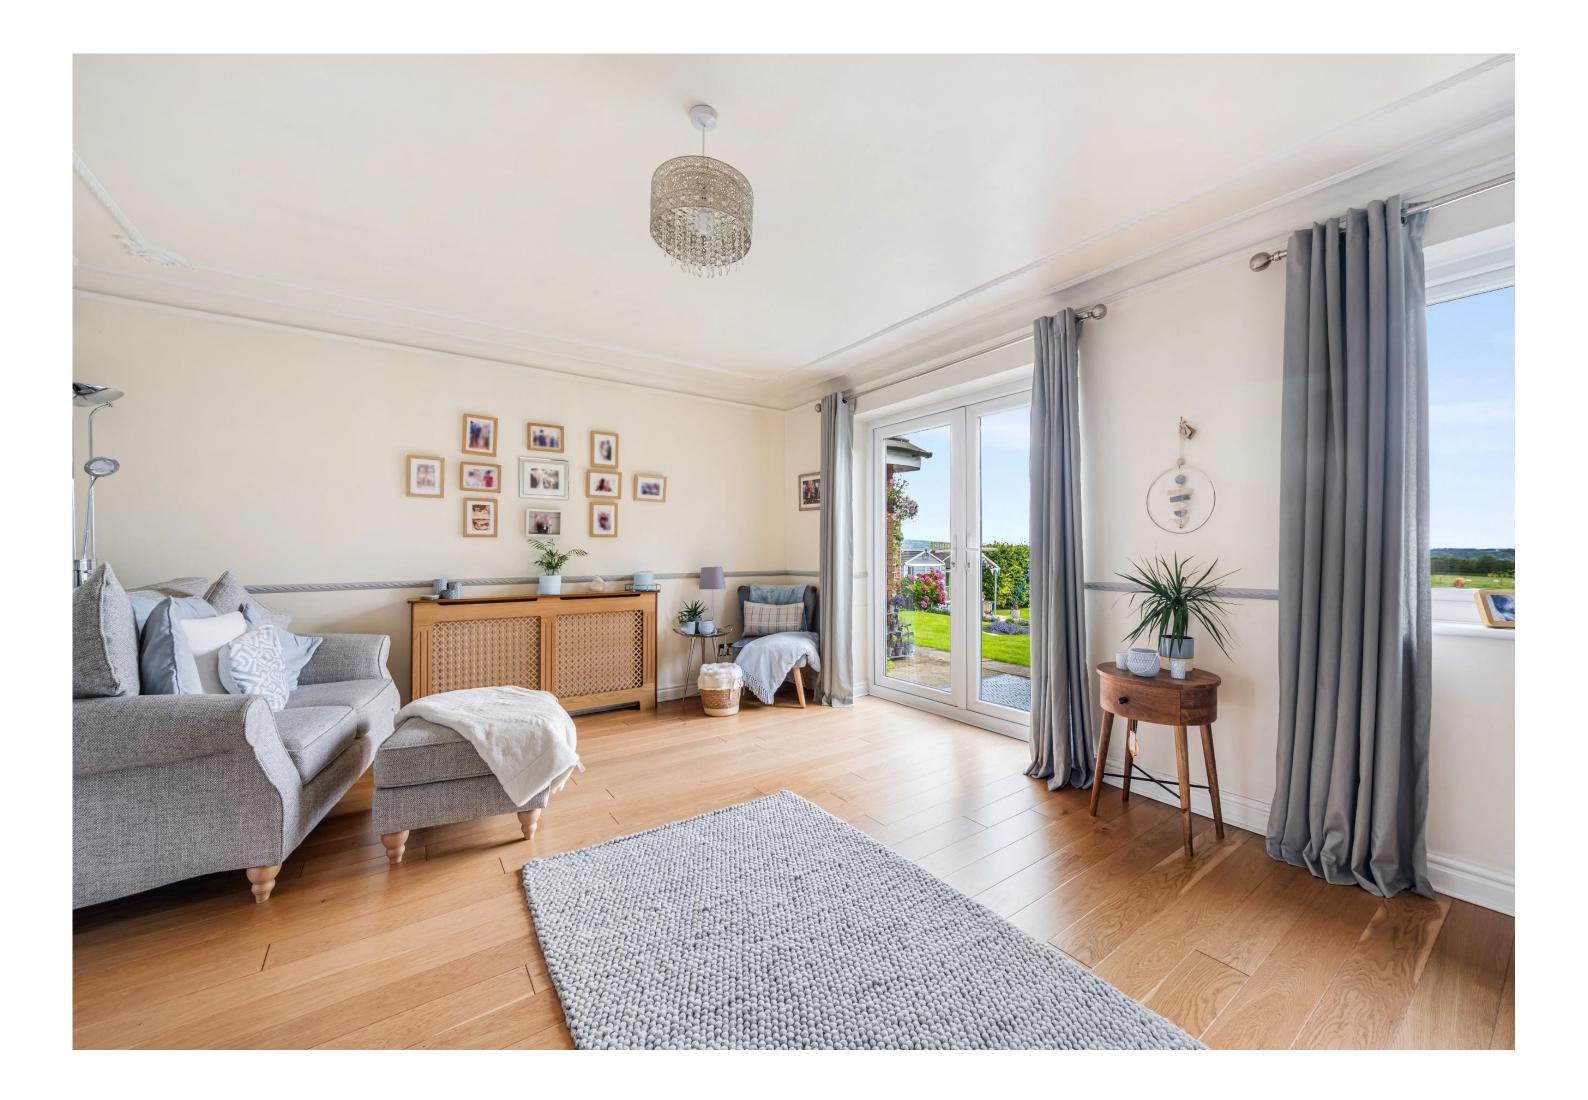

Stepping inside the property, you are greeted by a welcoming entrance hall with wood flooring. Double glazed doors open to a spacious lounge with wood flooring and French doors that overlook the gardens and fields beyond. This is a lovely bright, spacious room. The spacious, master bedroom is located at the front, featuring a separate dressing room. There is a beautifully appointed bathroom with a corner bath, corner shower, vanity sink, and WC. The lovely kitchen is situated at the rear, with a door to the garden. Equipped with a comprehensive range of wall and base units, washing machine, fridge freezer, and electric oven and hob with an extractor hood over. The second beautifully decorated bedroom and currently set up as a twin room is located at the front. A versatile second reception room/third bedroom is to the rear with a wooden floor and doors that open onto the garden.