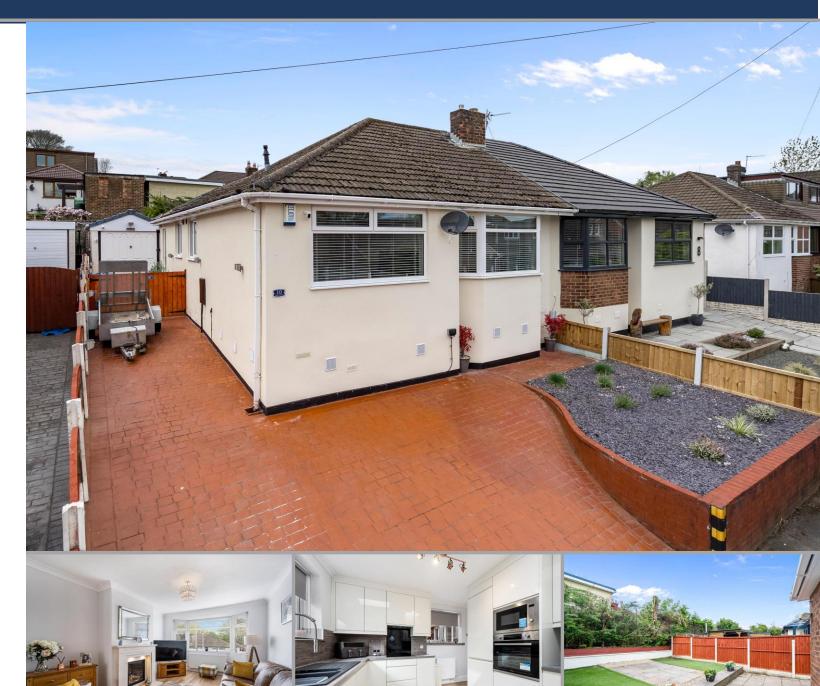

Asking Price: £220,000

Ash Grove, Standish

This is a beautiful upgraded true bungalow that's been tastefully renovated throughout including a brand-new kitchen and bathroom. The entire home features luxurious Karndean flooring, providing a sleek and durable foundation for your decor.

The elegant lounge features a brand-new gas fireplace with feature lighting, creating a warm and inviting atmosphere in the lounge with a lovely bay window to the front. The room extends to a dining area at the rear with French doors that open into the lovely garden. The contemporary kitchen has been completely renovated with new countertops and integrated appliances including a fridge freezer and dishwasher, making meal preparation a breeze. The front-facing master bedroom boasts brand new fitted wardrobes, providing ample storage space while maintaining a stylish aesthetic. Indulge in the newly renovated bathroom featuring a large walk-in shower with a rainwater shower head, WC and vanity wash basin. The complementary tiling adds a touch of elegance to the space.

Externally, new fencing surrounds the property, ensuring privacy and security while you enjoy the outdoor areas. Blinds have been installed on all windows, offering both privacy and style throughout the home. There is off road parking on the driveway at the front and side of the property for a number of cars as well as a detached single garage and a lovely lawned and patio garden at the rear.