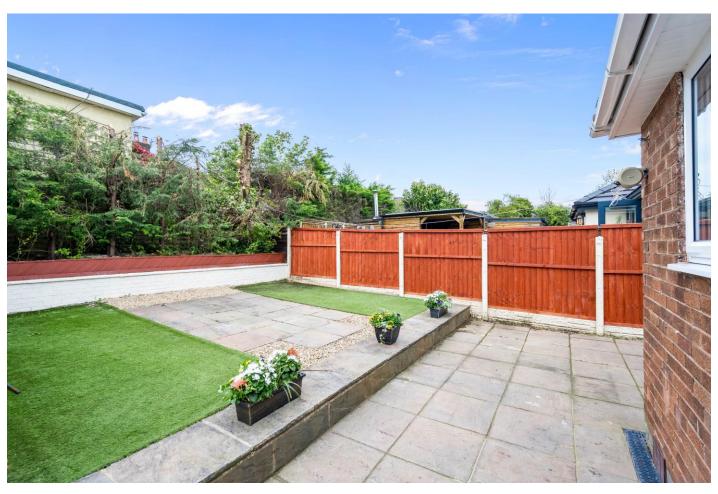

Externally, new fencing surrounds the property, ensuring privacy and security while you enjoy the outdoor areas. Blinds have been installed on all windows, offering both privacy and style throughout the home. There is off road parking on the driveway at the front and side of the property for a number of cars as well as a detached single garage and a lovely lawned and patio garden at the rear.