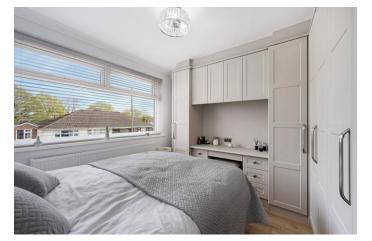

The elegant lounge features a brand-new gas fireplace with feature lighting, creating a warm and inviting atmosphere in the lounge with a lovely bay window to the front. The room extends to a dining area at the rear with French doors that open into the lovely garden. The contemporary kitchen has been completely renovated with new countertops and integrated appliances including a fridge freezer and dishwasher, making meal preparation a breeze. The front-facing master bedroom boasts brand new fitted wardrobes, providing ample storage space while maintaining a stylish aesthetic. Indulge in the newly renovated bathroom featuring a large walk-in shower with a rainwater shower head, WC and vanity wash basin. The complementary tiling adds a touch of elegance to the space.