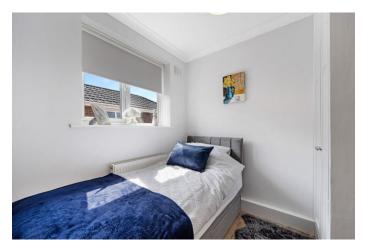

The elegant lounge features a brand-new gas fireplace with feature lighting, creating a warm and inviting atmosphere in the lounge with a lovely bay window to the front. The room extends to a dining area at the rear with French doors that open into the lovely garden. The contemporary kitchen has been completely renovated with new countertops and integrated appliances including a fridge freezer and dishwasher, making meal preparation a breeze. The front-facing master bedroom boasts brand new fitted wardrobes, providing ample storage space while maintaining a stylish aesthetic. Indulge in the newly renovated bathroom featuring a large walk-in shower with a rainwater shower head, WC and vanity wash basin. The complementary tiling adds a touch of elegance to the space.