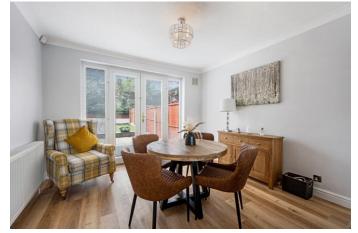

The elegant lounge features a brand-new gas fireplace with feature lighting, creating a warm and inviting atmosphere in the lounge with a lovely bay window to the front. The room extends to a dining area at the rear with French doors that open into the lovely garden. The contemporary kitchen has been completely renovated with new countertops and integrated appliances including a fridge freezer and dishwasher, making meal preparation a breeze. The front-facing master bedroom boasts brand new fitted wardrobes, providing ample storage space while maintaining a stylish aesthetic. Indulge in the newly renovated bathroom featuring a large walk-in shower with a rainwater shower head, WC and vanity wash basin. The complementary tiling adds a touch of elegance to the space.