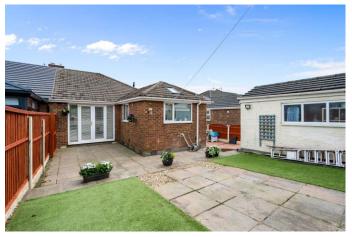

Externally, new fencing surrounds the property, ensuring privacy and security while you enjoy the outdoor areas. Blinds have been installed on all windows, offering both privacy and style throughout the home. There is off road parking on the driveway at the front and side of the property for a number of cars as well as a detached single garage and a lovely lawned and patio garden at the rear.