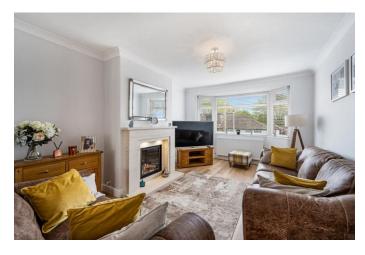

The elegant lounge features a brand-new gas fireplace with feature lighting, creating a warm and inviting atmosphere in the lounge with a lovely bay window to the front. The room extends to a dining area at the rear with French doors that open into the lovely garden. The contemporary kitchen has been completely renovated with new countertops and integrated appliances including a fridge freezer and dishwasher, making meal preparation a breeze. The front-facing master bedroom boasts brand new fitted wardrobes, providing ample storage space while maintaining a stylish aesthetic. Indulge in the newly renovated bathroom featuring a large walk-in shower with a rainwater shower head, WC and vanity wash basin. The complementary tiling adds a touch of elegance to the space.