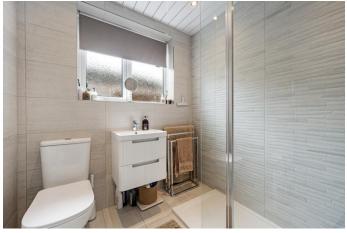

The elegant lounge features a brand-new gas fireplace with feature lighting, creating a warm and inviting atmosphere in the lounge with a lovely bay window to the front. The room extends to a dining area at the rear with French doors that open into the lovely garden. The contemporary kitchen has been completely renovated with new countertops and integrated appliances including a fridge freezer and dishwasher, making meal preparation a breeze. The front-facing master bedroom boasts brand new fitted wardrobes, providing ample storage space while maintaining a stylish aesthetic. Indulge in the newly renovated bathroom featuring a large walk-in shower with a rainwater shower head, WC and vanity wash basin. The complementary tiling adds a touch of elegance to the space.