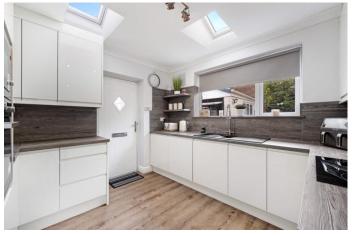

The elegant lounge features a brand-new gas fireplace with feature lighting, creating a warm and inviting atmosphere in the lounge with a lovely bay window to the front. The room extends to a dining area at the rear with French doors that open into the lovely garden. The contemporary kitchen has been completely renovated with new countertops and integrated appliances including a fridge freezer and dishwasher, making meal preparation a breeze. The front-facing master bedroom boasts brand new fitted wardrobes, providing ample storage space while maintaining a stylish aesthetic. Indulge in the newly renovated bathroom featuring a large walk-in shower with a rainwater shower head, WC and vanity wash basin. The complementary tiling adds a touch of elegance to the space.