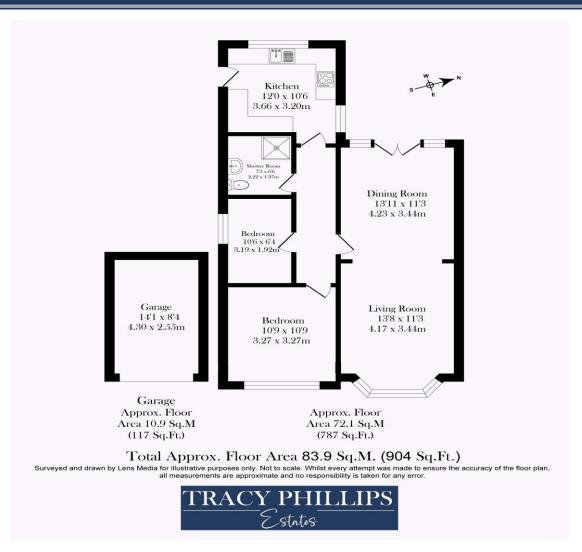

Asking Price: £220,000

Ash Grove, Standish

This is a beautiful upgraded true bungalow that's been tastefully renovated throughout including a brand-new kitchen and bathroom. The entire home features luxurious Karndean flooring, providing a sleek and durable foundation for your decor.

The elegant lounge features a brand-new gas fireplace with feature lighting, creating a warm and inviting atmosphere in the lounge with a lovely bay window to the front. The room extends to a dining area at the rear with French doors that open into the lovely garden. The contemporary kitchen has been completely renovated with new countertops and integrated appliances including a fridge freezer and dishwasher, making meal preparation a breeze. The front-facing master bedroom boasts brand new fitted wardrobes, providing ample storage space while maintaining a stylish aesthetic. Indulge in the newly renovated bathroom featuring a large walk-in shower with a rainwater shower head, WC and vanity wash basin. The complementary tiling adds a touch of elegance to the space.

Externally, new fencing surrounds the property, ensuring privacy and security while you enjoy the outdoor areas. Blinds have been installed on all windows, offering both privacy and style throughout the home. There is off road parking on the driveway at the front and side of the property for a number of cars as well as a detached single garage and a lovely lawned and patio garden at the rear.