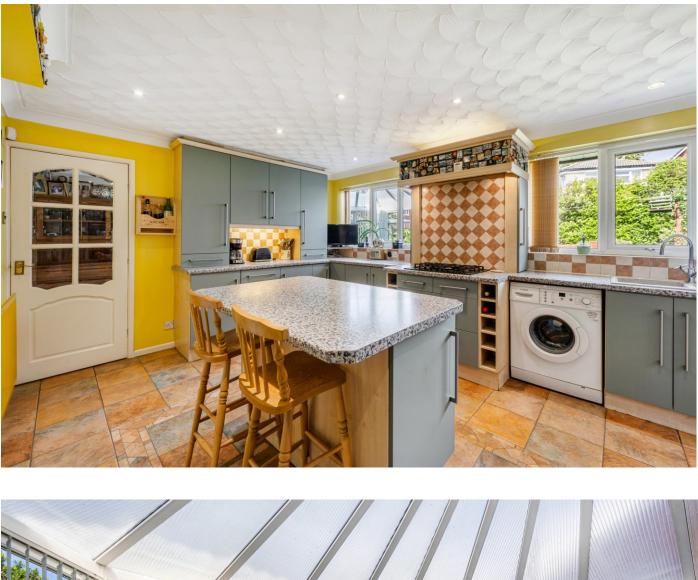

The accommodation briefly comprises an entrance hall with a handy ground floor cloakroom lying off from the hallway. The stairs to the first floor lead from the hall and there is also access to the lovely living room, with attached dining area. The living room features a bay window and is centred around an attractive fireplace with an archway which leads into the dining space. The kitchen has been lovingly appointed to include an excellent range of wall and base units and features a central island with space for informal dining, built-in ovens and microwave, gas hob with feature pan drawers below, and space for a tall fridge/freezer. Inset lighting and wall and floor tiling compliment this room, which also has a built-in storage cupboard and access into the integral garage making it equally very practical. The rear of the home is complimented by a spacious and serene conservatory overlooking the gardens and is ideal for a quiet spot to relax in.