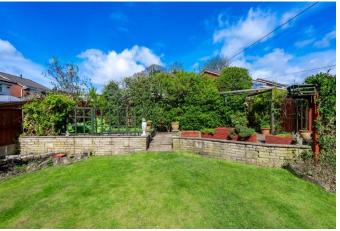

Externally, the home rests on a lovely plot with a lawned front garden and a large flagged driveway which leads to the attached garage. The rear garden is a quiet haven to enjoy the outdoors and features lawns, peaceful seating areas, raised beds and is private and secure.