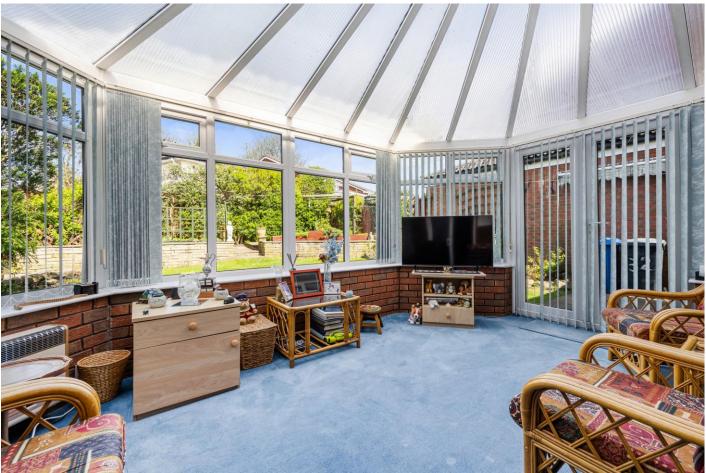

The accommodation briefly comprises an entrance hall with a handy ground floor cloakroom lying off from the hallway. The stairs to the first floor lead from the hall and there is also access to the lovely living room, with attached dining area. The living room features a bay window and is centred around an attractive fireplace with an archway which leads into the dining space. The kitchen has been lovingly appointed to include an excellent range of wall and base units and features a central island with space for informal dining, built-in ovens and microwave, gas hob with feature pan drawers below, and space for a tall fridge/freezer. Inset lighting and wall and floor tiling compliment this room, which also has a built-in storage cupboard and access into the integral garage making it equally very practical. The rear of the home is complimented by a spacious and serene conservatory overlooking the gardens and is ideal for a quiet spot to relax in.