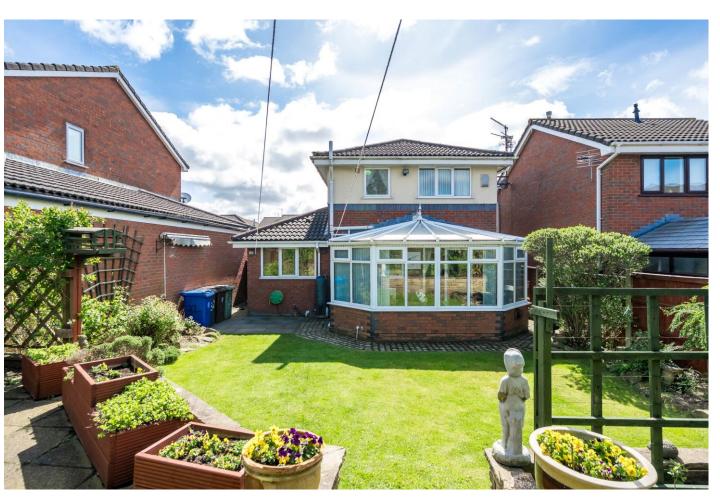

Externally, the home rests on a lovely plot with a lawned front garden and a large flagged driveway which leads to the attached garage. The rear garden is a quiet haven to enjoy the outdoors and features lawns, peaceful seating areas, raised beds and is private and secure.