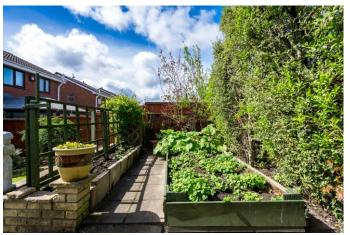

Externally, the home rests on a lovely plot with a lawned front garden and a large flagged driveway which leads to the attached garage. The rear garden is a quiet haven to enjoy the outdoors and features lawns, peaceful seating areas, raised beds and is private and secure.