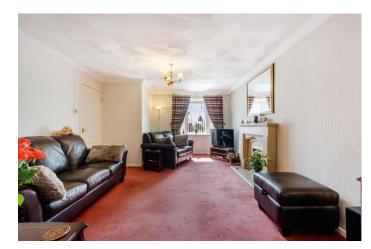

The accommodation briefly comprises an entrance hall with a handy ground floor cloakroom lying off from the hallway. The stairs to the first floor lead from the hall and there is also access to the lovely living room, with attached dining area. The living room features a bay window and is centred around an attractive fireplace with an archway which leads into the dining space. The kitchen has been lovingly appointed to include an excellent range of wall and base units and features a central island with space for informal dining, built-in ovens and microwave, gas hob with feature pan drawers below, and space for a tall fridge/freezer. Inset lighting and wall and floor tiling compliment this room, which also has a built-in storage cupboard and access into the integral garage making it equally very practical. The rear of the home is complimented by a spacious and serene conservatory overlooking the gardens and is ideal for a quiet spot to relax in.