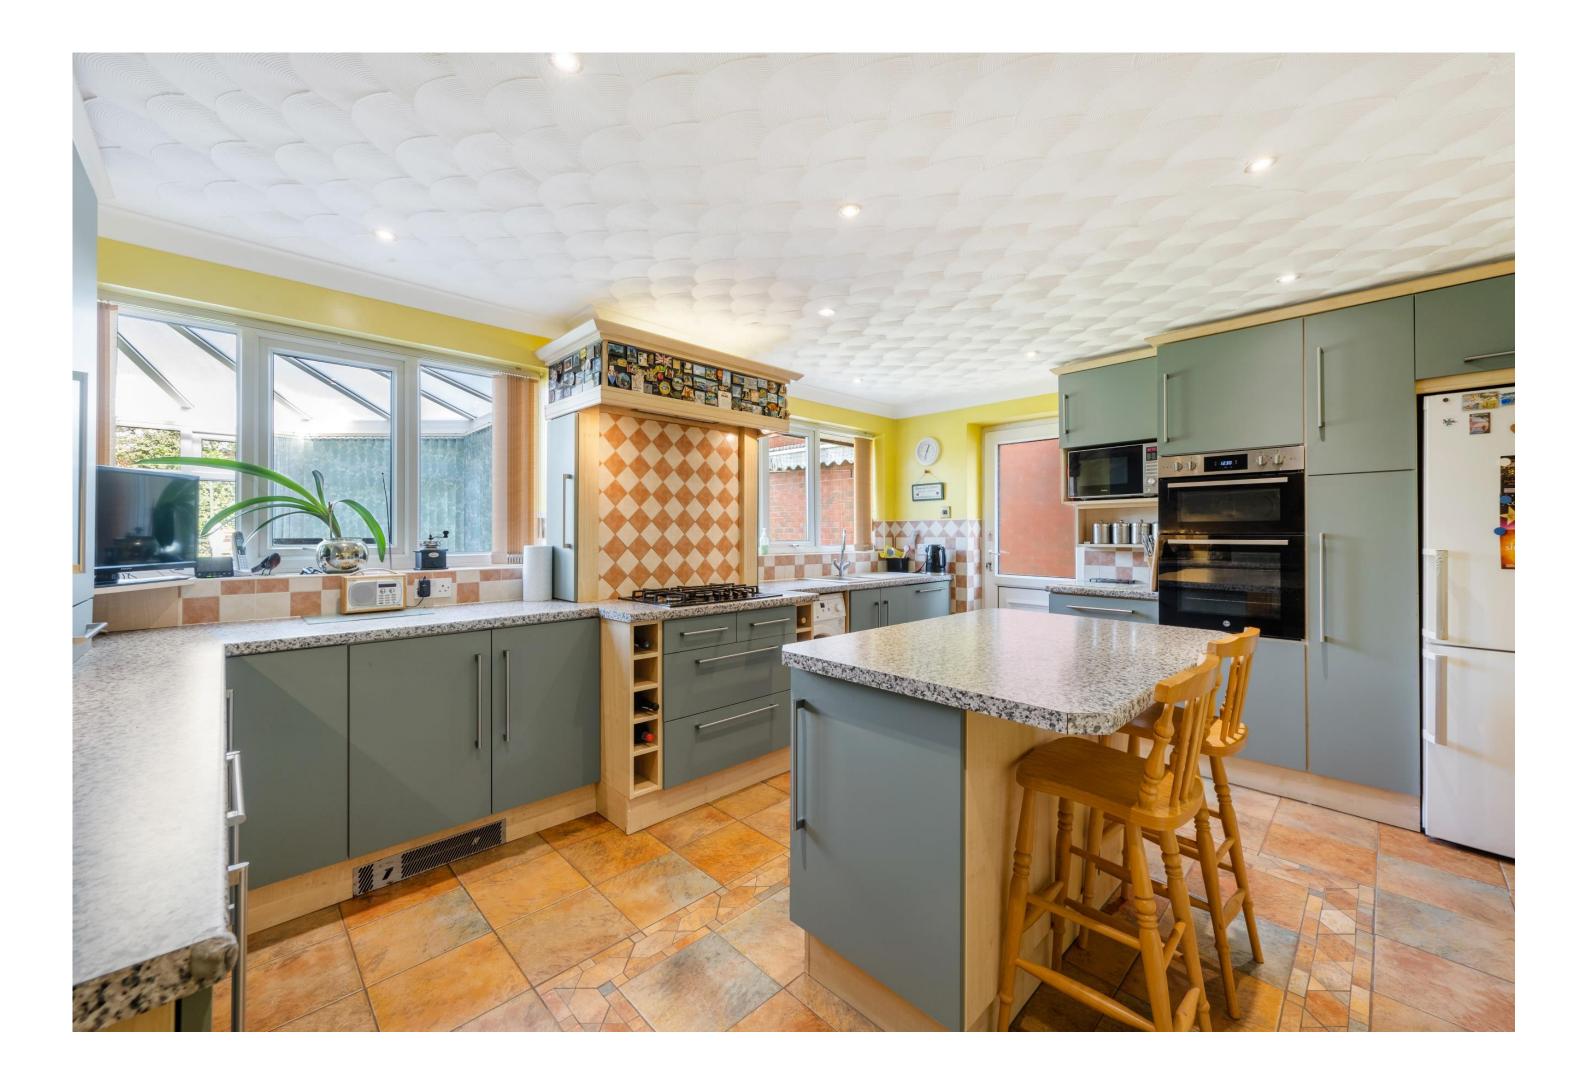

The accommodation briefly comprises an entrance hall with a handy ground floor cloakroom lying off from the hallway. The stairs to the first floor lead from the hall and there is also access to the lovely living room, with attached dining area. The living room features a bay window and is centred around an attractive fireplace with an archway which leads into the dining space. The kitchen has been lovingly appointed to include an excellent range of wall and base units and features a central island with space for informal dining, built-in ovens and microwave, gas hob with feature pan drawers below, and space for a tall fridge/freezer. Inset lighting and wall and floor tiling compliment this room, which also has a built-in storage cupboard and access into the integral garage making it equally very practical. The rear of the home is complimented by a spacious and serene conservatory overlooking the gardens and is ideal for a quiet spot to relax in.