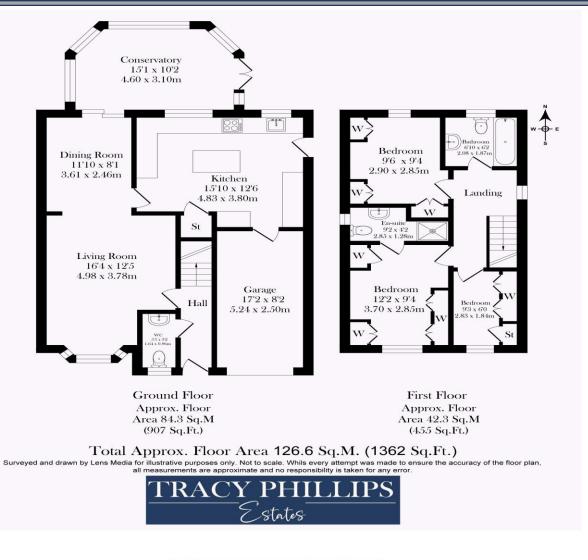

## **TRACY PHILLIPS**

Located on this highly desirable yet small and quiet estate in Springfield, this immaculately maintained three bedroom detached home has been lovingly cared for and extended by it's current owners to create a beautiful family home. With a well laid out and thoughtful floor plan extending to approximately 1362 sq ft of organised living space, viewing is highly recommended.

The accommodation briefly comprises an entrance hall with a handy ground floor cloakroom lying off from the hallway. The stairs to the first floor lead from the hall and there is also access to the lovely living room, with attached dining area. The living room features a bay window and is centred around an attractive fireplace with an archway which leads into the dining space. The kitchen has been lovingly appointed to include an excellent range of wall and base units and features a central island with space for informal dining, built-in ovens and microwave, gas hob with feature pan drawers below, and space for a tall fridge/freezer. Inset lighting and wall and floor tiling compliment this room, which also has a built-in storage cupboard and access into the integral garage making it equally very practical. The rear of the home is complimented by a spacious and serene conservatory overlooking the gardens and is ideal for a quiet spot to relax in.

The first floor offers three very well-appointed bedrooms all of which offer amazing in-built storage, making the bedrooms all very practical. The master bedroom also enjoys its own ensuite shower room. An equally well-appointed family bathroom, complimented with a panelled bath, inbuilt wash hand basin with further storage and w.c, completes the first floor.

Externally, the home rests on a lovely plot with a lawned front garden and a large flagged driveway which leads to the attached garage. The rear garden is a quiet haven to enjoy the outdoors and features lawns, peaceful seating areas, raised beds and is private and secure.