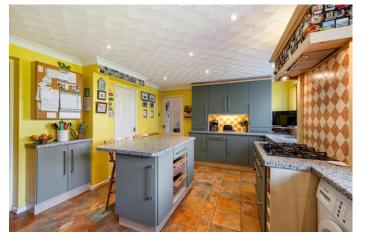

The accommodation briefly comprises an entrance hall with a handy ground floor cloakroom lying off from the hallway. The stairs to the first floor lead from the hall and there is also access to the lovely living room, with attached dining area. The living room features a bay window and is centred around an attractive fireplace with an archway which leads into the dining space. The kitchen has been lovingly appointed to include an excellent range of wall and base units and features a central island with space for informal dining, built-in ovens and microwave, gas hob with feature pan drawers below, and space for a tall fridge/freezer. Inset lighting and wall and floor tiling compliment this room, which also has a built-in storage cupboard and access into the integral garage making it equally very practical. The rear of the home is complimented by a spacious and serene conservatory overlooking the gardens and is ideal for a quiet spot to relax in.