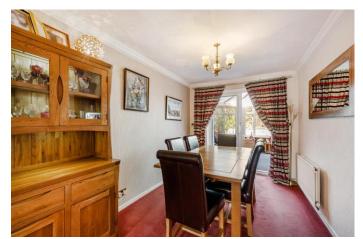

The accommodation briefly comprises an entrance hall with a handy ground floor cloakroom lying off from the hallway. The stairs to the first floor lead from the hall and there is also access to the lovely living room, with attached dining area. The living room features a bay window and is centred around an attractive fireplace with an archway which leads into the dining space. The kitchen has been lovingly appointed to include an excellent range of wall and base units and features a central island with space for informal dining, built-in ovens and microwave, gas hob with feature pan drawers below, and space for a tall fridge/freezer. Inset lighting and wall and floor tiling compliment this room, which also has a built-in storage cupboard and access into the integral garage making it equally very practical. The rear of the home is complimented by a spacious and serene conservatory overlooking the gardens and is ideal for a quiet spot to relax in.