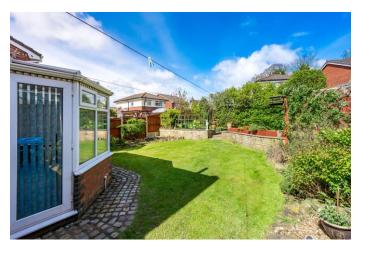

Externally, the home rests on a lovely plot with a lawned front garden and a large flagged driveway which leads to the attached garage. The rear garden is a quiet haven to enjoy the outdoors and features lawns, peaceful seating areas, raised beds and is private and secure.