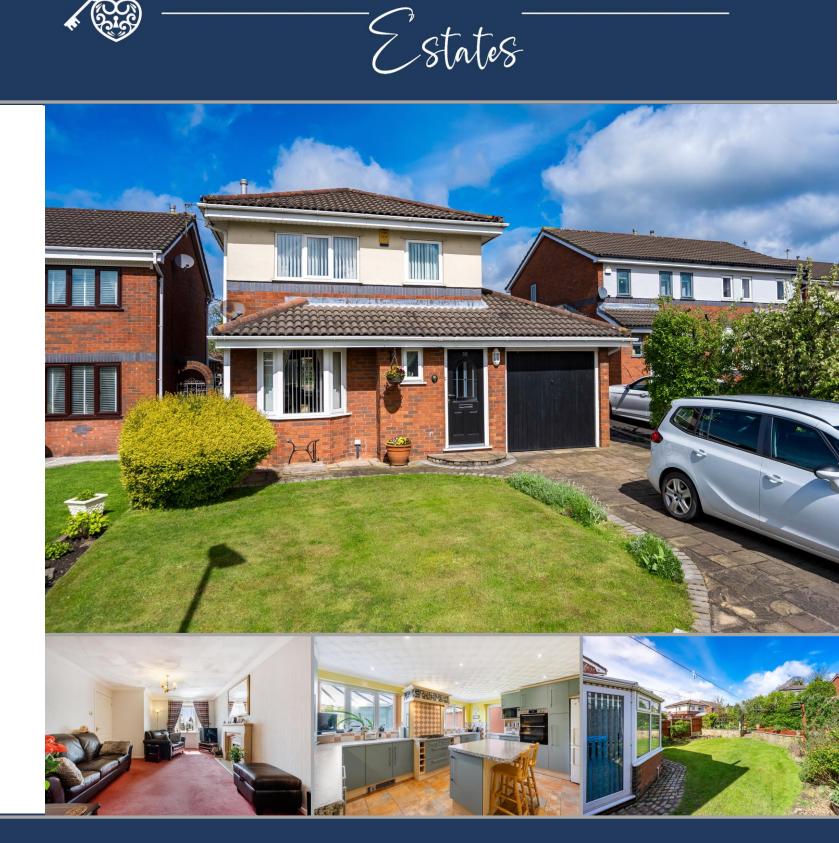

Asking Price: £295,000 Thistledown Close, Wigan

## **TRACY PHILLIPS**

Located on this highly desirable yet small and quiet estate in Springfield, this immaculately maintained three bedroom detached home has been lovingly cared for and extended by it's current owners to create a beautiful family home. With a well laid out and thoughtful floor plan extending to approximately 1362 sq ft of organised living space, viewing is highly recommended.

The accommodation briefly comprises an entrance hall with a handy ground floor cloakroom lying off from the hallway. The stairs to the first floor lead from the hall and there is also access to the lovely living room, with attached dining area. The living room features a bay window and is centred around an attractive fireplace with an archway which leads into the dining space. The kitchen has been lovingly appointed to include an excellent range of wall and base units and features a central island with space for informal dining, built-in ovens and microwave, gas hob with feature pan drawers below, and space for a tall fridge/freezer. Inset lighting and wall and floor tiling compliment this room, which also has a built-in storage cupboard and access into the integral garage making it equally very practical. The rear of the home is complimented by a spacious and serene conservatory overlooking the gardens and is ideal for a quiet spot to relax in.

Externally, the home rests on a lovely plot with a lawned front garden and a large flagged driveway which leads to the attached garage. The rear garden is a quiet haven to enjoy the outdoors and features lawns, peaceful seating areas, raised beds and is private and secure.