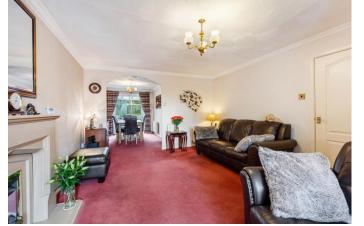

The accommodation briefly comprises an entrance hall with a handy ground floor cloakroom lying off from the hallway. The stairs to the first floor lead from the hall and there is also access to the lovely living room, with attached dining area. The living room features a bay window and is centred around an attractive fireplace with an archway which leads into the dining space. The kitchen has been lovingly appointed to include an excellent range of wall and base units and features a central island with space for informal dining, built-in ovens and microwave, gas hob with feature pan drawers below, and space for a tall fridge/freezer. Inset lighting and wall and floor tiling compliment this room, which also has a built-in storage cupboard and access into the integral garage making it equally very practical. The rear of the home is complimented by a spacious and serene conservatory overlooking the gardens and is ideal for a quiet spot to relax in.