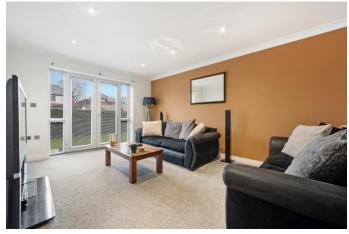

The property boasts a well-maintained interior, characterized by bright living spaces and quality fixtures. The communal entrance hallway, with its security entry system, sets the tone for a secure and welcoming environment. Inside, the private reception hallway provides ample storage and leads to a spacious lounge bathed in natural light, and with French doors leading to the garden area's of the development. The separate dining kitchen is fully equipped with modern appliances and ample storage, offering a functional space for meal preparation and casual dining. Both bedrooms are tastefully presented, with the master bedroom benefiting from an en-suite shower room for added convenience. The main bathroom features a classic white suite, complemented by a P-shaped panelled bath with an overhead shower. Additional highlights include gas central heating, double glazing, and the absence of an onward chain, simplifying the purchasing process.