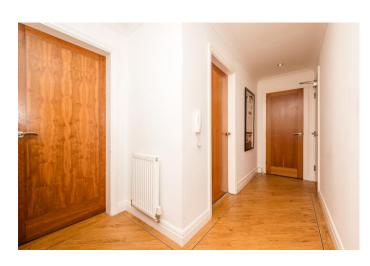

The property boasts a well-maintained interior, characterized by bright living spaces and quality fixtures. The communal entrance hallway, with its security entry system, sets the tone for a secure and welcoming environment. Inside, the private reception hallway provides ample storage and leads to a spacious lounge bathed in natural light, and with French doors leading to the garden area's of the development. The separate dining kitchen is fully equipped with modern appliances and ample storage, offering a functional space for meal preparation and casual dining. Both bedrooms are tastefully presented, with the master bedroom benefiting from an en-suite shower room for added convenience. The main bathroom features a classic white suite, complemented by a P-shaped panelled bath with an overhead shower. Additional highlights include gas central heating, double glazing, and the absence of an onward chain, simplifying the purchasing process.