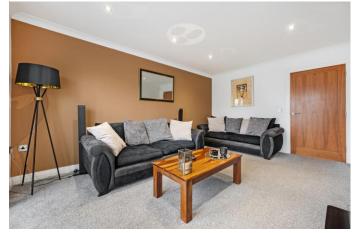

The property boasts a well-maintained interior, characterized by bright living spaces and quality fixtures. The communal entrance hallway, with its security entry system, sets the tone for a secure and welcoming environment. Inside, the private reception hallway provides ample storage and leads to a spacious lounge bathed in natural light, and with French doors leading to the garden area's of the development. The separate dining kitchen is fully equipped with modern appliances and ample storage, offering a functional space for meal preparation and casual dining. Both bedrooms are tastefully presented, with the master bedroom benefiting from an en-suite shower room for added convenience. The main bathroom features a classic white suite, complemented by a P-shaped panelled bath with an overhead shower. Additional highlights include gas central heating, double glazing, and the absence of an onward chain, simplifying the purchasing process.