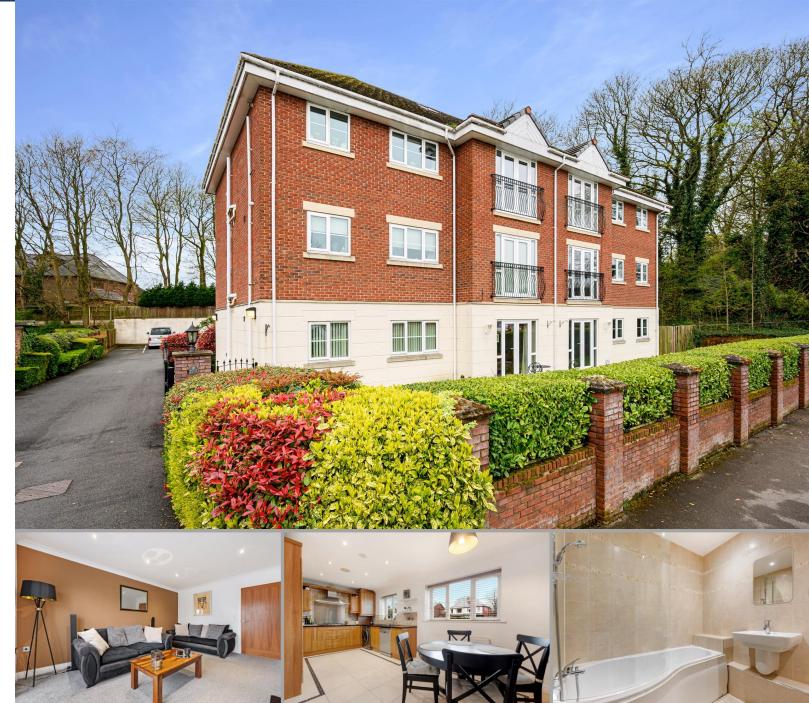

This ground floor apartment offers a blend of elegance, convenience, and comfort, nestled within the prestigious Wigan Road area with its lush surroundings. Its proximity to Standish village and Wigan town centre ensures easy access to amenities and transport links, making it an appealing choice for residents.

The property boasts a well-maintained interior, characterized by bright living spaces and quality fixtures. The communal entrance hallway, with its security entry system, sets the tone for a secure and welcoming environment. Inside, the private reception hallway provides ample storage and leads to a spacious lounge bathed in natural light, and with French doors leading to the garden area's of the development. The separate dining kitchen is fully equipped with modern appliances and ample storage, offering a functional space for meal preparation and casual dining. Both bedrooms are tastefully presented, with the master bedroom benefiting from an en-suite shower room for added convenience. The main bathroom features a classic white suite, complemented by a P-shaped panelled bath with an overhead shower. Additional highlights include gas central heating, double glazing, and the absence of an onward chain, simplifying the purchasing process.