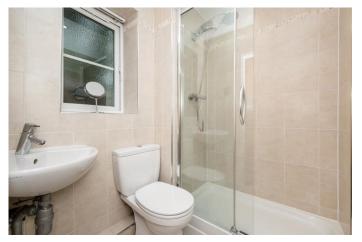

The property boasts a well-maintained interior, characterized by bright living spaces and quality fixtures. The communal entrance hallway, with its security entry system, sets the tone for a secure and welcoming environment. Inside, the private reception hallway provides ample storage and leads to a spacious lounge bathed in natural light, and with French doors leading to the garden area's of the development. The separate dining kitchen is fully equipped with modern appliances and ample storage, offering a functional space for meal preparation and casual dining. Both bedrooms are tastefully presented, with the master bedroom benefiting from an en-suite shower room for added convenience. The main bathroom features a classic white suite, complemented by a P-shaped panelled bath with an overhead shower. Additional highlights include gas central heating, double glazing, and the absence of an onward chain, simplifying the purchasing process.