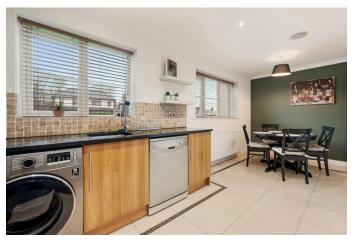

The property boasts a well-maintained interior, characterized by bright living spaces and quality fixtures. The communal entrance hallway, with its security entry system, sets the tone for a secure and welcoming environment. Inside, the private reception hallway provides ample storage and leads to a spacious lounge bathed in natural light, and with French doors leading to the garden area's of the development. The separate dining kitchen is fully equipped with modern appliances and ample storage, offering a functional space for meal preparation and casual dining. Both bedrooms are tastefully presented, with the master bedroom benefiting from an en-suite shower room for added convenience. The main bathroom features a classic white suite, complemented by a P-shaped panelled bath with an overhead shower. Additional highlights include gas central heating, double glazing, and the absence of an onward chain, simplifying the purchasing process.