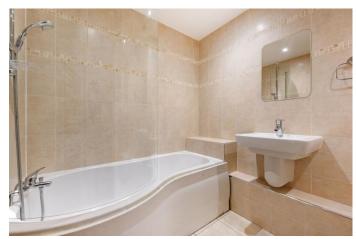

The property boasts a well-maintained interior, characterized by bright living spaces and quality fixtures. The communal entrance hallway, with its security entry system, sets the tone for a secure and welcoming environment. Inside, the private reception hallway provides ample storage and leads to a spacious lounge bathed in natural light, and with French doors leading to the garden area's of the development. The separate dining kitchen is fully equipped with modern appliances and ample storage, offering a functional space for meal preparation and casual dining. Both bedrooms are tastefully presented, with the master bedroom benefiting from an en-suite shower room for added convenience. The main bathroom features a classic white suite, complemented by a P-shaped panelled bath with an overhead shower. Additional highlights include gas central heating, double glazing, and the absence of an onward chain, simplifying the purchasing process.