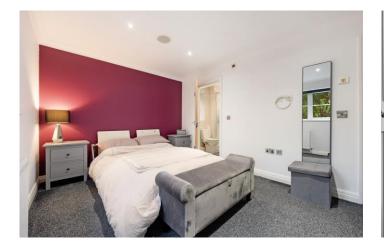

The property boasts a well-maintained interior, characterized by bright living spaces and quality fixtures. The communal entrance hallway, with its security entry system, sets the tone for a secure and welcoming environment. Inside, the private reception hallway provides ample storage and leads to a spacious lounge bathed in natural light, and with French doors leading to the garden area's of the development. The separate dining kitchen is fully equipped with modern appliances and ample storage, offering a functional space for meal preparation and casual dining. Both bedrooms are tastefully presented, with the master bedroom benefiting from an en-suite shower room for added convenience. The main bathroom features a classic white suite, complemented by a P-shaped panelled bath with an overhead shower. Additional highlights include gas central heating, double glazing, and the absence of an onward chain, simplifying the purchasing process.