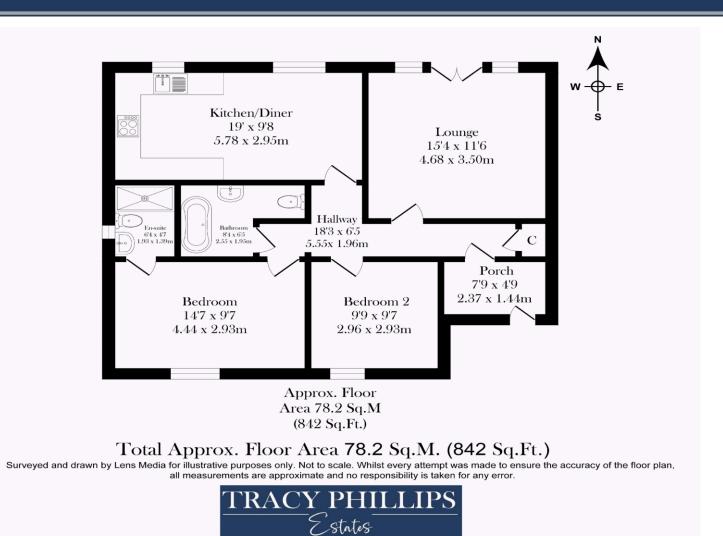

The property boasts a well-maintained interior, characterized by bright living spaces and quality fixtures. The communal entrance hallway, with its security entry system, sets the tone for a secure and welcoming environment. Inside, the private reception hallway provides ample storage and leads to a spacious lounge bathed in natural light, and with French doors leading to the garden area's of the development. The separate dining kitchen is fully equipped with modern appliances and ample storage, offering a functional space for meal preparation and casual dining. Both bedrooms are tastefully presented, with the master bedroom benefiting from an en-suite shower room for added convenience. The main bathroom features a classic white suite, complemented by a P-shaped panelled bath with an overhead shower. Additional highlights include gas central heating, double glazing, and the absence of an onward chain, simplifying the purchasing process.