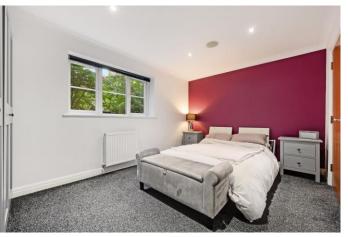

The property boasts a well-maintained interior, characterized by bright living spaces and quality fixtures. The communal entrance hallway, with its security entry system, sets the tone for a secure and welcoming environment. Inside, the private reception hallway provides ample storage and leads to a spacious lounge bathed in natural light, and with French doors leading to the garden area's of the development. The separate dining kitchen is fully equipped with modern appliances and ample storage, offering a functional space for meal preparation and casual dining. Both bedrooms are tastefully presented, with the master bedroom benefiting from an en-suite shower room for added convenience. The main bathroom features a classic white suite, complemented by a P-shaped panelled bath with an overhead shower. Additional highlights include gas central heating, double glazing, and the absence of an onward chain, simplifying the purchasing process.