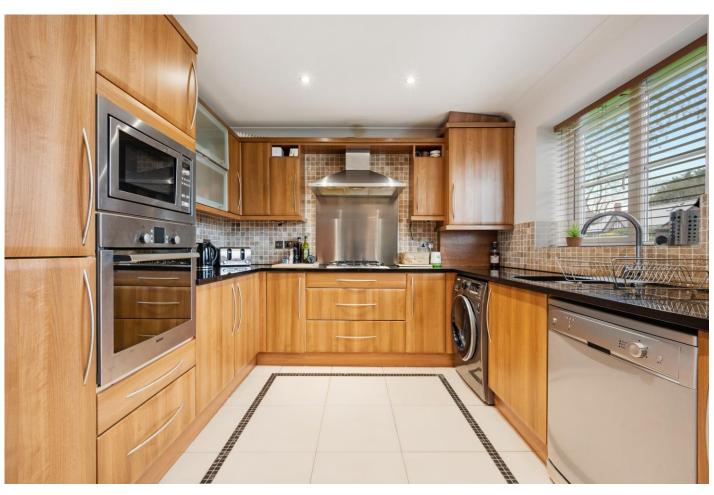

The property boasts a well-maintained interior, characterized by bright living spaces and quality fixtures. The communal entrance hallway, with its security entry system, sets the tone for a secure and welcoming environment. Inside, the private reception hallway provides ample storage and leads to a spacious lounge bathed in natural light, and with French doors leading to the garden area's of the development. The separate dining kitchen is fully equipped with modern appliances and ample storage, offering a functional space for meal preparation and casual dining. Both bedrooms are tastefully presented, with the master bedroom benefiting from an en-suite shower room for added convenience. The main bathroom features a classic white suite, complemented by a P-shaped panelled bath with an overhead shower. Additional highlights include gas central heating, double glazing, and the absence of an onward chain, simplifying the purchasing process.