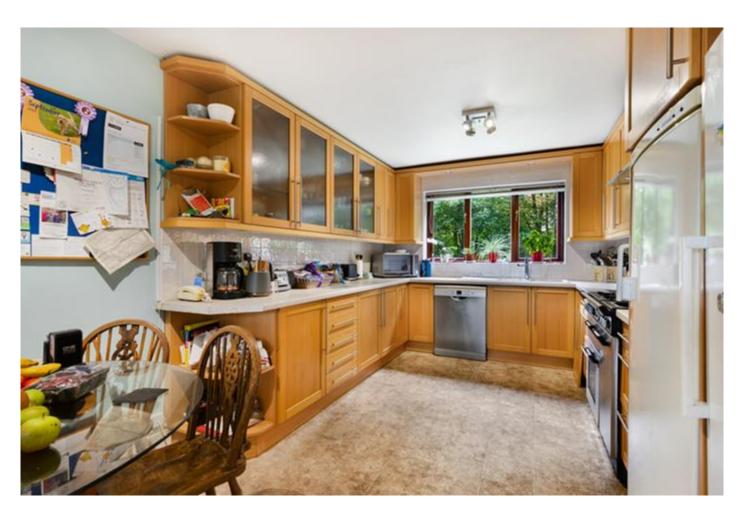

The property occupies a most imposing position, nestled amidst beautiful mature gardens, whilst internally it affords a flexible and well-proportioned floorplan with living areas that flow effortlessly. Internal inspection is highly recommended and will reveal highlights including a reception hallway, cloakroom/downstairs WC, a large lounge with triple aspects and a newly added wood burning stove complete in a stone surround and views over the rear gardens, formal dining room, a fitted kitchen with a comprehensive array of wall and base units, ample workspace, granite effect worktops and space for integrated appliances. A matching and practical utility room completes the ground floor living areas.