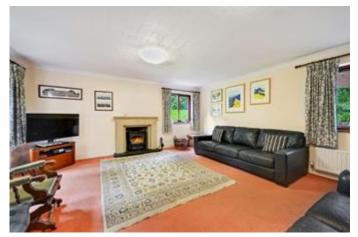

The property occupies a most imposing position, nestled amidst beautiful mature gardens, whilst internally it affords a flexible and well-proportioned floorplan with living areas that flow effortlessly. Internal inspection is highly recommended and will reveal highlights including a reception hallway, cloakroom/downstairs WC, a large lounge with triple aspects and a newly added wood burning stove complete in a stone surround and views over the rear gardens, formal dining room, a fitted kitchen with a comprehensive array of wall and base units, ample workspace, granite effect worktops and space for integrated appliances. A matching and practical utility room completes the ground floor living areas.