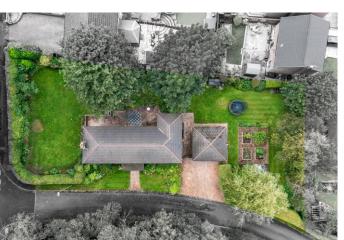

Externally, the impressive plot extends to approximately a third of an acre and offers extensive driveway parking and access to a brick built double garage, whilst there are beautifully maintained mature gardens, complete with a large patio area which is perfect for outdoor entertaining whilst enjoying a large degree of privacy. There are additional highlights in the garden, ideal for the keen gardener including raised vegetable beds.