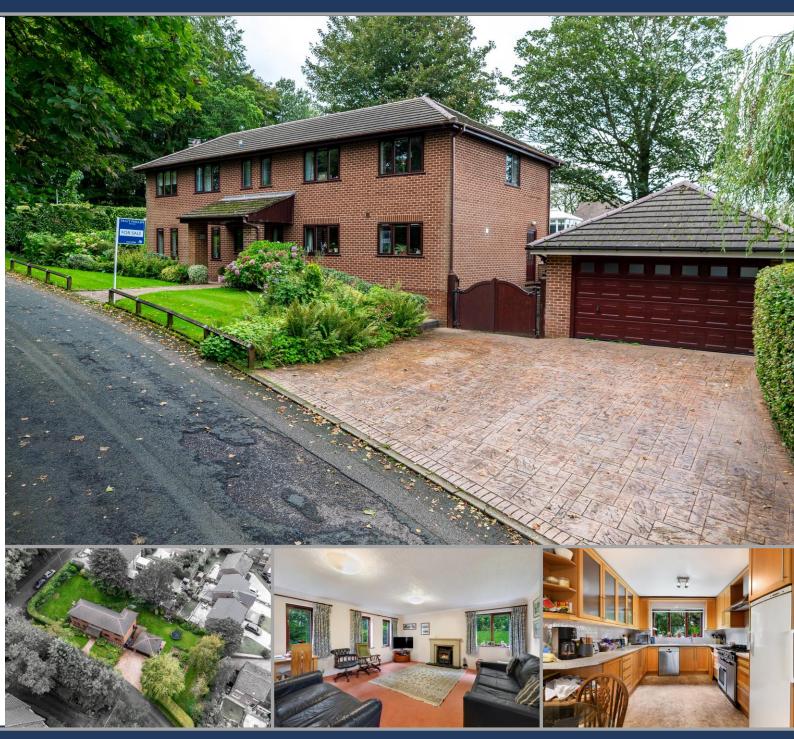

EU Directive

England & Wales

Offers in Region of £575,000 Westmead, Standish

Occupying a quite stunning plot just off Green Lane, this individually built four bed detached residence stands proudly amidst its delightful leafy backdrop and outdoor space extending to circa one third of an acre. A true home of distinction, the property offers the perfect blend of space and location, with accommodation extending to 2,200 square feet, whilst the prestigious location is widely acknowledged to be one of the finest residential addresses in the area and is ideally located for access to excellent schools and an abundance of shops and amenities within the centre of Standish.

The property occupies a most imposing position, nestled amidst beautiful mature gardens, whilst internally it affords a flexible and well-proportioned floorplan with living areas that flow effortlessly. Internal inspection is highly recommended and will reveal highlights including a reception hallway, cloakroom/downstairs WC, a large lounge with triple aspects and a newly added wood burning stove complete in a stone surround and views over the rear gardens, formal dining room, a fitted kitchen with a comprehensive array of wall and base units, ample workspace, granite effect worktops and space for integrated appliances. A matching and practical utility room completes the ground floor living areas.

Externally, the impressive plot extends to approximately a third of an acre and offers extensive driveway parking and access to a brick built double garage, whilst there are beautifully maintained mature gardens, complete with a large patio area which is perfect for outdoor entertaining whilst enjoying a large degree of privacy. There are additional highlights in the garden, ideal for the keen gardener including raised vegetable beds.