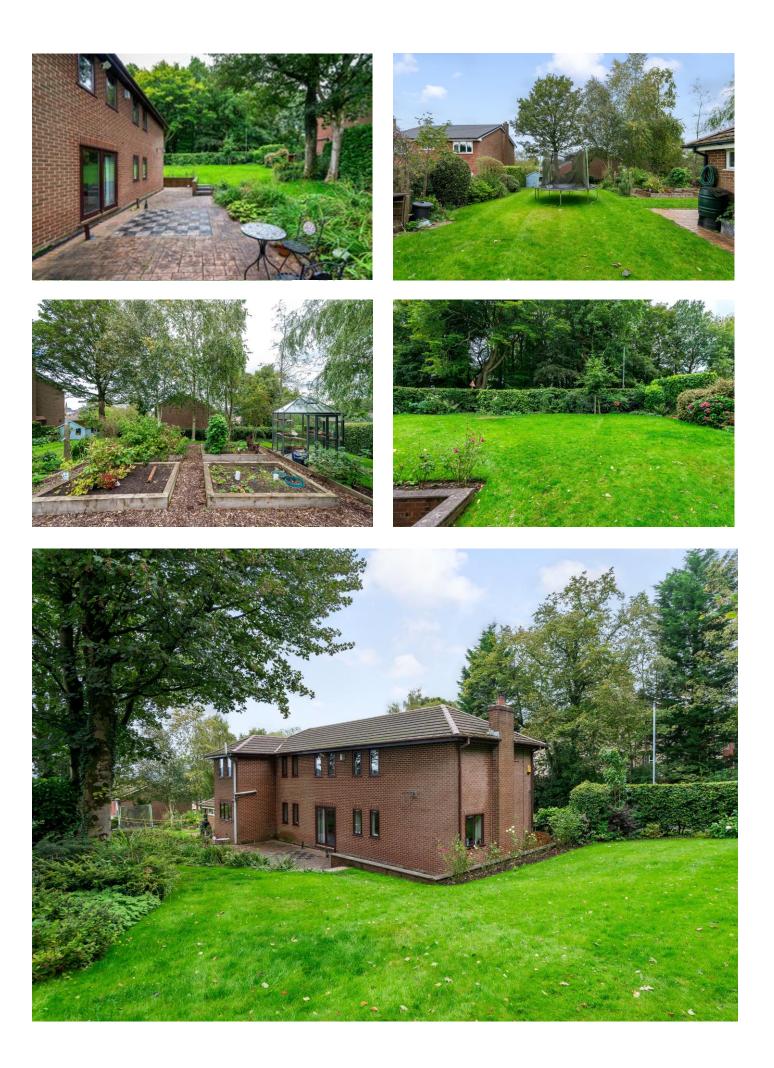

Externally, the impressive plot extends to approximately a third of an acre and offers extensive driveway parking and access to a brick built double garage, whilst there are beautifully maintained mature gardens, complete with a large patio area which is perfect for outdoor entertaining whilst enjoying a large degree of privacy. There are additional highlights in the garden, ideal for the keen gardener including raised vegetable beds.