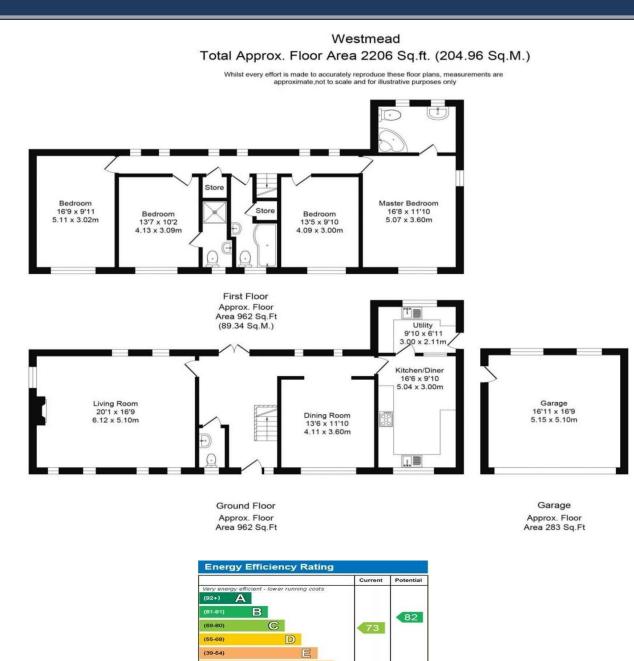

EU Directive

England & Wales

Offers in Region of £575,000 Westmead, Standish

Occupying a quite stunning plot just off Green Lane, this individually built four bed detached residence stands proudly amidst its delightful leafy backdrop and outdoor space extending to circa one third of an acre. A true home of distinction, the property offers the perfect blend of space and location, with accommodation extending to 2,200 square feet, whilst the prestigious location is widely acknowledged to be one of the finest residential addresses in the area and is ideally located for access to excellent schools and an abundance of shops and amenities within the centre of Standish.

The property occupies a most imposing position, nestled amidst beautiful mature gardens, whilst internally it affords a flexible and well-proportioned floorplan with living areas that flow effortlessly. Internal inspection is highly recommended and will reveal highlights including a reception hallway, cloakroom/downstairs WC, a large lounge with triple aspects and a newly added wood burning stove complete in a stone surround and views over the rear gardens, formal dining room, a fitted kitchen with a comprehensive array of wall and base units, ample workspace, granite effect worktops and space for integrated appliances. A matching and practical utility room completes the ground floor living areas.

On the first floor there are four excellent bedrooms all of which are really good-sized double rooms, two of the bedrooms have three-piece en-suites whilst the two further bedrooms are served by a three-piece family bathroom.

Externally, the impressive plot extends to approximately a third of an acre and offers extensive driveway parking and access to a brick built double garage, whilst there are beautifully maintained mature gardens, complete with a large patio area which is perfect for outdoor entertaining whilst enjoying a large degree of privacy. There are additional highlights in the garden, ideal for the keen gardener including raised vegetable beds.