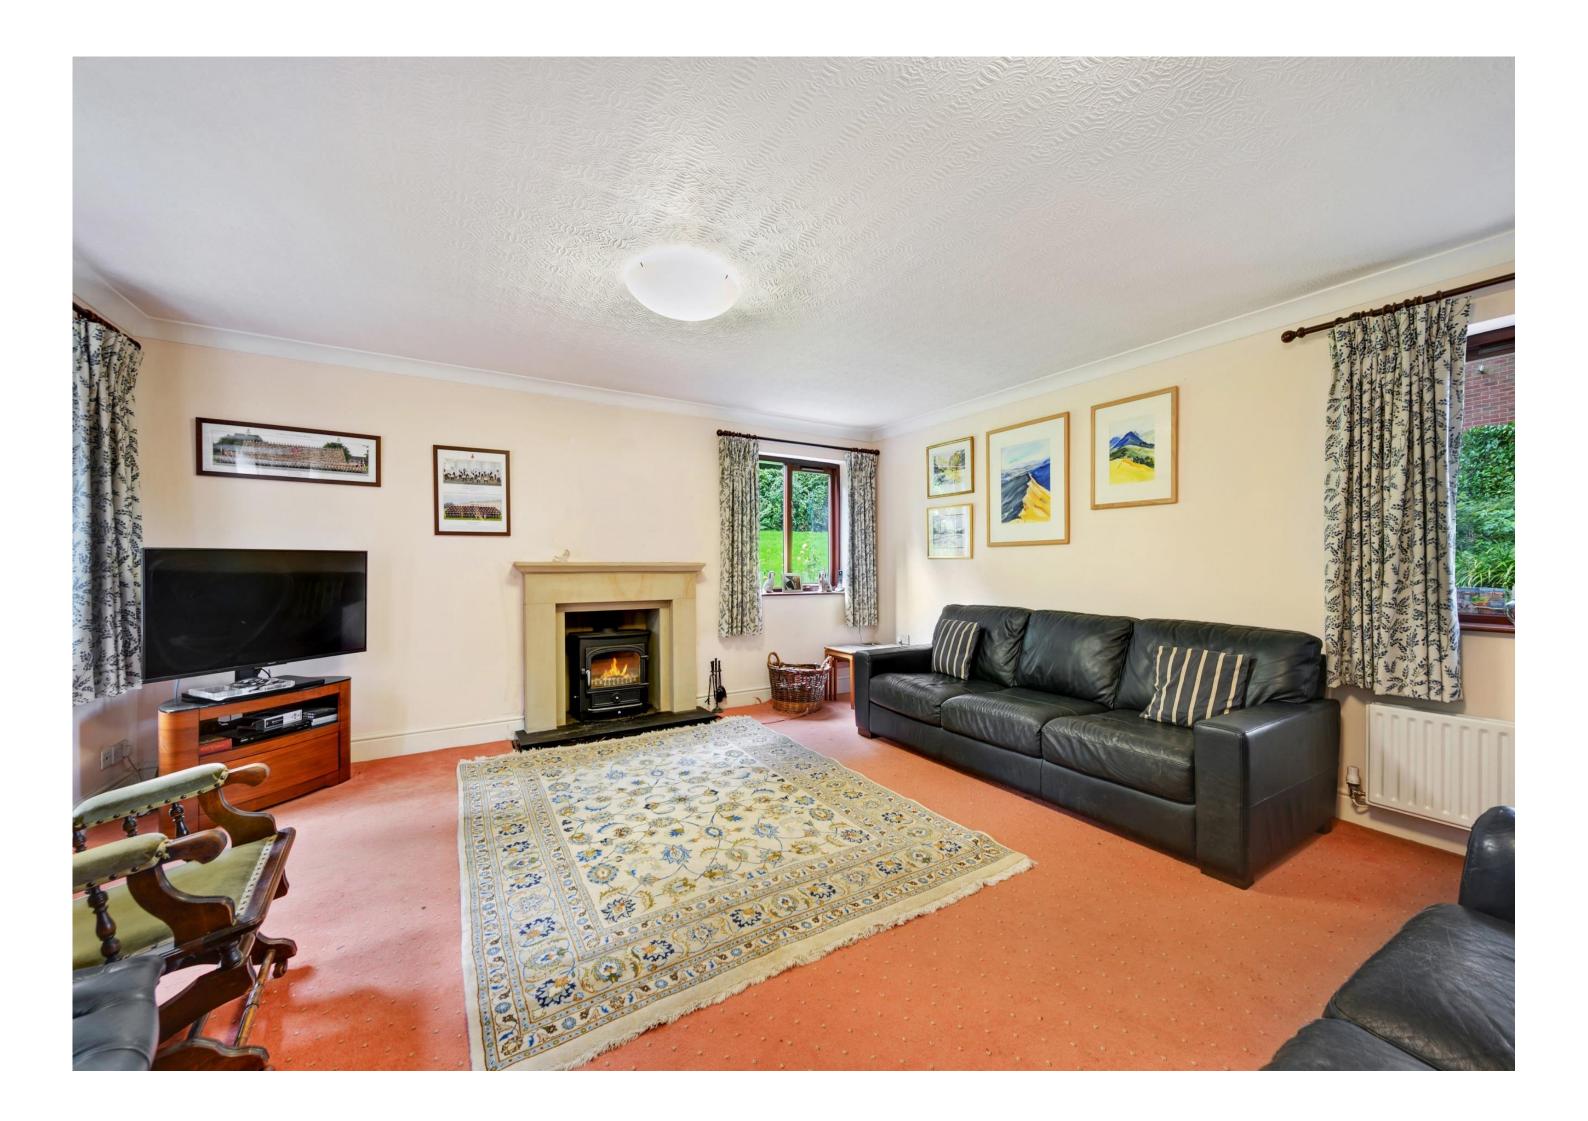

The property occupies a most imposing position, nestled amidst beautiful mature gardens, whilst internally it affords a flexible and well-proportioned floorplan with living areas that flow effortlessly. Internal inspection is highly recommended and will reveal highlights including a reception hallway, cloakroom/downstairs WC, a large lounge with triple aspects and a newly added wood burning stove complete in a stone surround and views over the rear gardens, formal dining room, a fitted kitchen with a comprehensive array of wall and base units, ample workspace, granite effect worktops and space for integrated appliances. A matching and practical utility room completes the ground floor living areas.