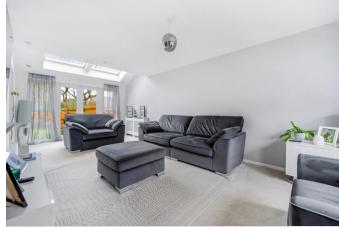

Offering an excellent square footage extending to circa 1326 sq ft the accommodation briefly comprises of an entrance hall, with staircase to the first floor, and the benefit of a generous understairs storage area with a handy ground floor cloakroom. The lounge is stunning, accented by the beautiful Velux roof area to the rear of the home, and with French doors directly into the garden, and a front facing bay window, filling the room with natural light. The open plan kitchen with dining area, again is flooded with natural light with windows to three elevations and creating a perfect space in which to entertain. The kitchen is fitted with an impressive range of units, finished in high gloss cream and including a gas hob and eye level electric oven, with overhead extractor hood, integrated fridge/ freezer and dishwasher, with a built in peninsular creating open storage space. Inset lighting and 'Amtico' style flooring complete the room which also provides access in to the attached utility room, ideal for the laundry facilities and leading directly in to the garden. The first floor reveals four excellent bedrooms, the main bedroom including an ensuite shower room and family bathroom. Bedroom one features a panelled wall, mirrored wardrobes and access in to the stylish shower room, complete with double shower, vanity wash hand basin and w.c All of the other bedrooms are stylishly presented. The family bathroom completes the first floor, with a panelled bath with shower attachment, separate shower, wash hand basin and w.c. Neutral tiling completes the room.