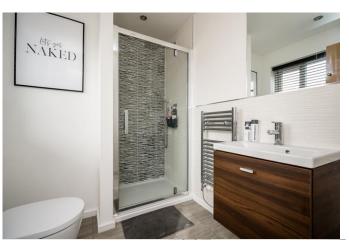

Offering an excellent square footage extending to circa 1326 sq ft the accommodation briefly comprises of an entrance hall, with staircase to the first floor, and the benefit of a generous understairs storage area with a handy ground floor cloakroom. The lounge is stunning, accented by the beautiful Velux roof area to the rear of the home, and with French doors directly into the garden, and a front facing bay window, filling the room with natural light. The open plan kitchen with dining area, again is flooded with natural light with windows to three elevations and creating a perfect space in which to entertain. The kitchen is fitted with an impressive range of units, finished in high gloss cream and including a gas hob and eye level electric oven, with overhead extractor hood, integrated fridge/ freezer and dishwasher, with a built in peninsular creating open storage space. Inset lighting and 'Amtico' style flooring complete the room which also provides access in to the attached utility room, ideal for the laundry facilities and leading directly in to the garden. The first floor reveals four excellent bedrooms, the main bedroom including an ensuite shower room and family bathroom. Bedroom one features a panelled wall, mirrored wardrobes and access in to the stylish shower room, complete with double shower, vanity wash hand basin and w.c All of the other bedrooms are stylishly presented. The family bathroom completes the first floor, with a panelled bath with shower attachment, separate shower, wash hand basin and w.c. Neutral tiling completes the room.