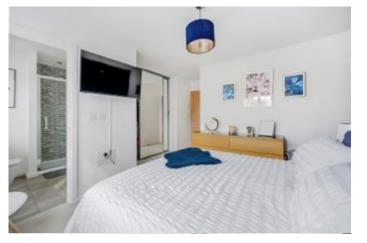

Offering an excellent square footage extending to circa 1326 sq ft the accommodation briefly comprises of an entrance hall, with staircase to the first floor, and the benefit of a generous understairs storage area with a handy ground floor cloakroom. The lounge is stunning, accented by the beautiful Velux roof area to the rear of the home, and with French doors directly into the garden, and a front facing bay window, filling the room with natural light. The open plan kitchen with dining area, again is flooded with natural light with windows to three elevations and creating a perfect space in which to entertain. The kitchen is fitted with an impressive range of units, finished in high gloss cream and including a gas hob and eye level electric oven, with overhead extractor hood, integrated fridge/ freezer and dishwasher, with a built in peninsular creating open storage space. Inset lighting and 'Amtico' style flooring complete the room which also provides access in to the attached utility room, ideal for the laundry facilities and leading directly in to the garden. The first floor reveals four excellent bedrooms, the main bedroom including an ensuite shower room and family bathroom. Bedroom one features a panelled wall, mirrored wardrobes and access in to the stylish shower room, complete with double shower, vanity wash hand basin and w.c All of the other bedrooms are stylishly presented. The family bathroom completes the first floor, with a panelled bath with shower attachment, separate shower, wash hand basin and w.c. Neutral tiling completes the room.