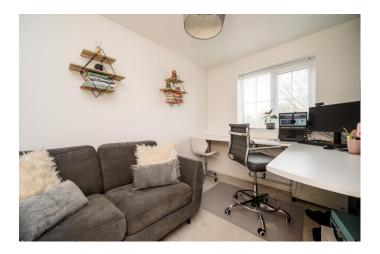

Offering an excellent square footage extending to circa 1326 sq ft the accommodation briefly comprises of an entrance hall, with staircase to the first floor, and the benefit of a generous understairs storage area with a handy ground floor cloakroom. The lounge is stunning, accented by the beautiful Velux roof area to the rear of the home, and with French doors directly into the garden, and a front facing bay window, filling the room with natural light. The open plan kitchen with dining area, again is flooded with natural light with windows to three elevations and creating a perfect space in which to entertain. The kitchen is fitted with an impressive range of units, finished in high gloss cream and including a gas hob and eye level electric oven, with overhead extractor hood, integrated fridge/ freezer and dishwasher, with a built in peninsular creating open storage space. Inset lighting and 'Amtico' style flooring complete the room which also provides access in to the attached utility room, ideal for the laundry facilities and leading directly in to the garden. The first floor reveals four excellent bedrooms, the main bedroom including an ensuite shower room and family bathroom. Bedroom one features a panelled wall, mirrored wardrobes and access in to the stylish shower room, complete with double shower, vanity wash hand basin and w.c All of the other bedrooms are stylishly presented. The family bathroom completes the first floor, with a panelled bath with shower attachment, separate shower, wash hand basin and w.c. Neutral tiling completes the room.