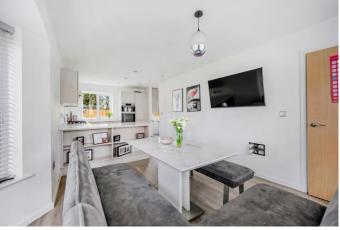

Offering an excellent square footage extending to circa 1326 sq ft the accommodation briefly comprises of an entrance hall, with staircase to the first floor, and the benefit of a generous understairs storage area with a handy ground floor cloakroom. The lounge is stunning, accented by the beautiful Velux roof area to the rear of the home, and with French doors directly into the garden, and a front facing bay window, filling the room with natural light. The open plan kitchen with dining area, again is flooded with natural light with windows to three elevations and creating a perfect space in which to entertain. The kitchen is fitted with an impressive range of units, finished in high gloss cream and including a gas hob and eye level electric oven, with overhead extractor hood, integrated fridge/ freezer and dishwasher, with a built in peninsular creating open storage space. Inset lighting and 'Amtico' style flooring complete the room which also provides access in to the attached utility room, ideal for the laundry facilities and leading directly in to the garden. The first floor reveals four excellent bedrooms, the main bedroom including an ensuite shower room and family bathroom. Bedroom one features a panelled wall, mirrored wardrobes and access in to the stylish shower room, complete with double shower, vanity wash hand basin and w.c All of the other bedrooms are stylishly presented. The family bathroom completes the first floor, with a panelled bath with shower attachment, separate shower, wash hand basin and w.c. Neutral tiling completes the room.