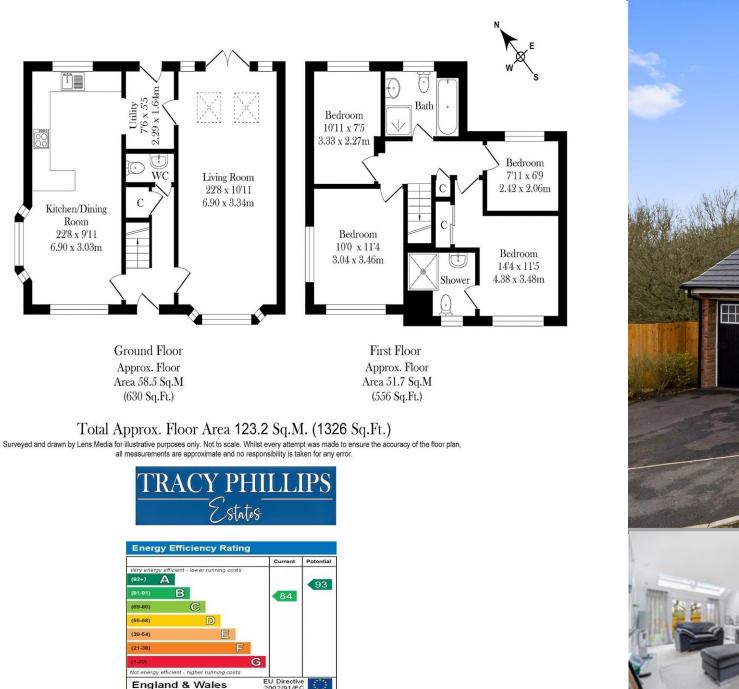

Offering an excellent square footage extending to circa 1326 sq ft the accommodation briefly comprises of an entrance hall, with staircase to the first floor, and the benefit of a generous understairs storage area with a handy ground floor cloakroom. The lounge is stunning, accented by the beautiful Velux roof area to the rear of the home, and with French doors directly into the garden, and a front facing bay window, filling the room with natural light. The open plan kitchen with dining area, again is flooded with natural light with windows to three elevations and creating a perfect space in which to entertain. The kitchen is fitted with an impressive range of units, finished in high gloss cream and including a gas hob and eye level electric oven, with overhead extractor hood, integrated fridge/ freezer and dishwasher, with a built in peninsular creating open storage space. Inset lighting and 'Amtico' style flooring complete the room which also provides access in to the attached utility room, ideal for the laundry facilities and leading directly in to the garden. The first floor reveals four excellent bedrooms, the main bedroom including an ensuite shower room and family bathroom. Bedroom one features a panelled wall, mirrored wardrobes and access in to the stylish shower room, complete with double shower, vanity wash hand basin and w.c All of the other bedrooms are stylishly presented. The family bathroom completes the first floor, with a panelled bath with shower attachment, separate shower, wash hand basin and w.c. Neutral tiling completes the room.

## 01257 422228 enquiries@tracyphillipsestates.com

Garage

18'5 x 7'7

5.62 x 2.32m

Garage

Approx. Floor

Area 13.0 Sq.M

(140 Sq.Ft.)