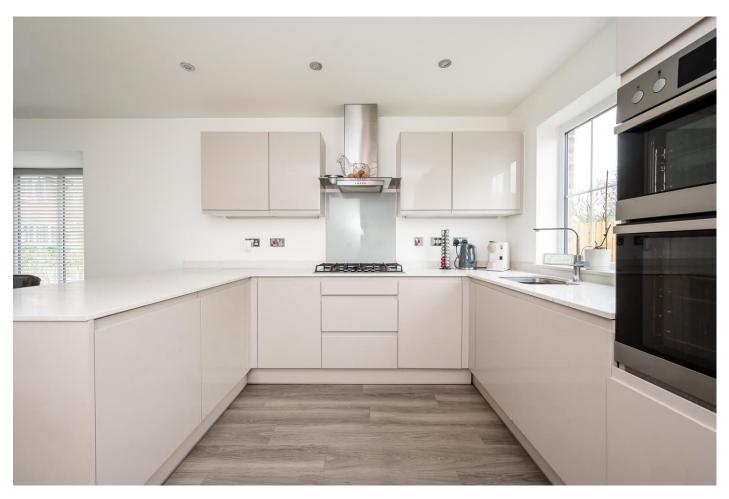

Offering an excellent square footage extending to circa 1326 sq ft the accommodation briefly comprises of an entrance hall, with staircase to the first floor, and the benefit of a generous understairs storage area with a handy ground floor cloakroom. The lounge is stunning, accented by the beautiful Velux roof area to the rear of the home, and with French doors directly into the garden, and a front facing bay window, filling the room with natural light. The open plan kitchen with dining area, again is flooded with natural light with windows to three elevations and creating a perfect space in which to entertain. The kitchen is fitted with an impressive range of units, finished in high gloss cream and including a gas hob and eye level electric oven, with overhead extractor hood, integrated fridge/ freezer and dishwasher, with a built in peninsular creating open storage space. Inset lighting and 'Amtico' style flooring complete the room which also provides access in to the attached utility room, ideal for the laundry facilities and leading directly in to the garden. The first floor reveals four excellent bedrooms, the main bedroom including an ensuite shower room and family bathroom. Bedroom one features a panelled wall, mirrored wardrobes and access in to the stylish shower room, complete with double shower, vanity wash hand basin and w.c All of the other bedrooms are stylishly presented. The family bathroom completes the first floor, with a panelled bath with shower attachment, separate shower, wash hand basin and w.c. Neutral tiling completes the room.