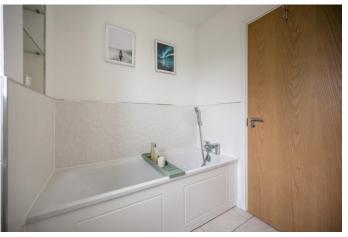

Offering an excellent square footage extending to circa 1326 sq ft the accommodation briefly comprises of an entrance hall, with staircase to the first floor, and the benefit of a generous understairs storage area with a handy ground floor cloakroom. The lounge is stunning, accented by the beautiful Velux roof area to the rear of the home, and with French doors directly into the garden, and a front facing bay window, filling the room with natural light. The open plan kitchen with dining area, again is flooded with natural light with windows to three elevations and creating a perfect space in which to entertain. The kitchen is fitted with an impressive range of units, finished in high gloss cream and including a gas hob and eye level electric oven, with overhead extractor hood, integrated fridge/ freezer and dishwasher, with a built in peninsular creating open storage space. Inset lighting and 'Amtico' style flooring complete the room which also provides access in to the attached utility room, ideal for the laundry facilities and leading directly in to the garden. The first floor reveals four excellent bedrooms, the main bedroom including an ensuite shower room and family bathroom. Bedroom one features a panelled wall, mirrored wardrobes and access in to the stylish shower room, complete with double shower, vanity wash hand basin and w.c All of the other bedrooms are stylishly presented. The family bathroom completes the first floor, with a panelled bath with shower attachment, separate shower, wash hand basin and w.c. Neutral tiling completes the room.