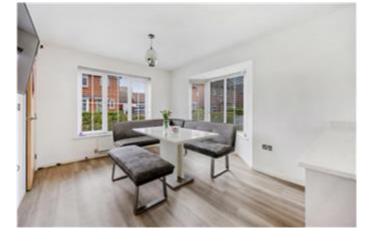

Offering an excellent square footage extending to circa 1326 sq ft the accommodation briefly comprises of an entrance hall, with staircase to the first floor, and the benefit of a generous understairs storage area with a handy ground floor cloakroom. The lounge is stunning, accented by the beautiful Velux roof area to the rear of the home, and with French doors directly into the garden, and a front facing bay window, filling the room with natural light. The open plan kitchen with dining area, again is flooded with natural light with windows to three elevations and creating a perfect space in which to entertain. The kitchen is fitted with an impressive range of units, finished in high gloss cream and including a gas hob and eye level electric oven, with overhead extractor hood, integrated fridge/ freezer and dishwasher, with a built in peninsular creating open storage space. Inset lighting and 'Amtico' style flooring complete the room which also provides access in to the attached utility room, ideal for the laundry facilities and leading directly in to the garden. The first floor reveals four excellent bedrooms, the main bedroom including an ensuite shower room and family bathroom. Bedroom one features a panelled wall, mirrored wardrobes and access in to the stylish shower room, complete with double shower, vanity wash hand basin and w.c All of the other bedrooms are stylishly presented. The family bathroom completes the first floor, with a panelled bath with shower attachment, separate shower, wash hand basin and w.c. Neutral tiling completes the room.