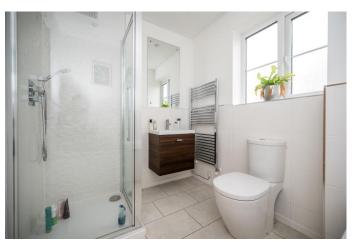

Offering an excellent square footage extending to circa 1326 sq ft the accommodation briefly comprises of an entrance hall, with staircase to the first floor, and the benefit of a generous understairs storage area with a handy ground floor cloakroom. The lounge is stunning, accented by the beautiful Velux roof area to the rear of the home, and with French doors directly into the garden, and a front facing bay window, filling the room with natural light. The open plan kitchen with dining area, again is flooded with natural light with windows to three elevations and creating a perfect space in which to entertain. The kitchen is fitted with an impressive range of units, finished in high gloss cream and including a gas hob and eye level electric oven, with overhead extractor hood, integrated fridge/ freezer and dishwasher, with a built in peninsular creating open storage space. Inset lighting and 'Amtico' style flooring complete the room which also provides access in to the attached utility room, ideal for the laundry facilities and leading directly in to the garden. The first floor reveals four excellent bedrooms, the main bedroom including an ensuite shower room and family bathroom. Bedroom one features a panelled wall, mirrored wardrobes and access in to the stylish shower room, complete with double shower, vanity wash hand basin and w.c All of the other bedrooms are stylishly presented. The family bathroom completes the first floor, with a panelled bath with shower attachment, separate shower, wash hand basin and w.c. Neutral tiling completes the room.