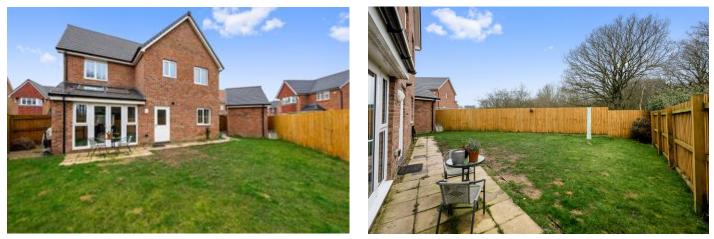

Externally the home is set behind a hedged front garden, with a double tarmac driveway at the side of the home leading to the single detached garage. The rear garden is mostly laid to lawn and overlooks a protected woodland area, offering a super degree of privacy, and a safe space for pets or children.