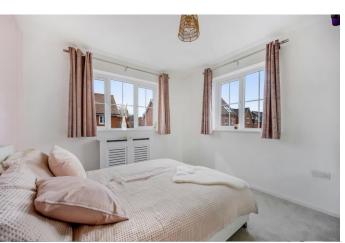

Offering an excellent square footage extending to circa 1326 sq ft the accommodation briefly comprises of an entrance hall, with staircase to the first floor, and the benefit of a generous understairs storage area with a handy ground floor cloakroom. The lounge is stunning, accented by the beautiful Velux roof area to the rear of the home, and with French doors directly into the garden, and a front facing bay window, filling the room with natural light. The open plan kitchen with dining area, again is flooded with natural light with windows to three elevations and creating a perfect space in which to entertain. The kitchen is fitted with an impressive range of units, finished in high gloss cream and including a gas hob and eye level electric oven, with overhead extractor hood, integrated fridge/ freezer and dishwasher, with a built in peninsular creating open storage space. Inset lighting and 'Amtico' style flooring complete the room which also provides access in to the attached utility room, ideal for the laundry facilities and leading directly in to the garden. The first floor reveals four excellent bedrooms, the main bedroom including an ensuite shower room and family bathroom. Bedroom one features a panelled wall, mirrored wardrobes and access in to the stylish shower room, complete with double shower, vanity wash hand basin and w.c All of the other bedrooms are stylishly presented. The family bathroom completes the first floor, with a panelled bath with shower attachment, separate shower, wash hand basin and w.c. Neutral tiling completes the room.