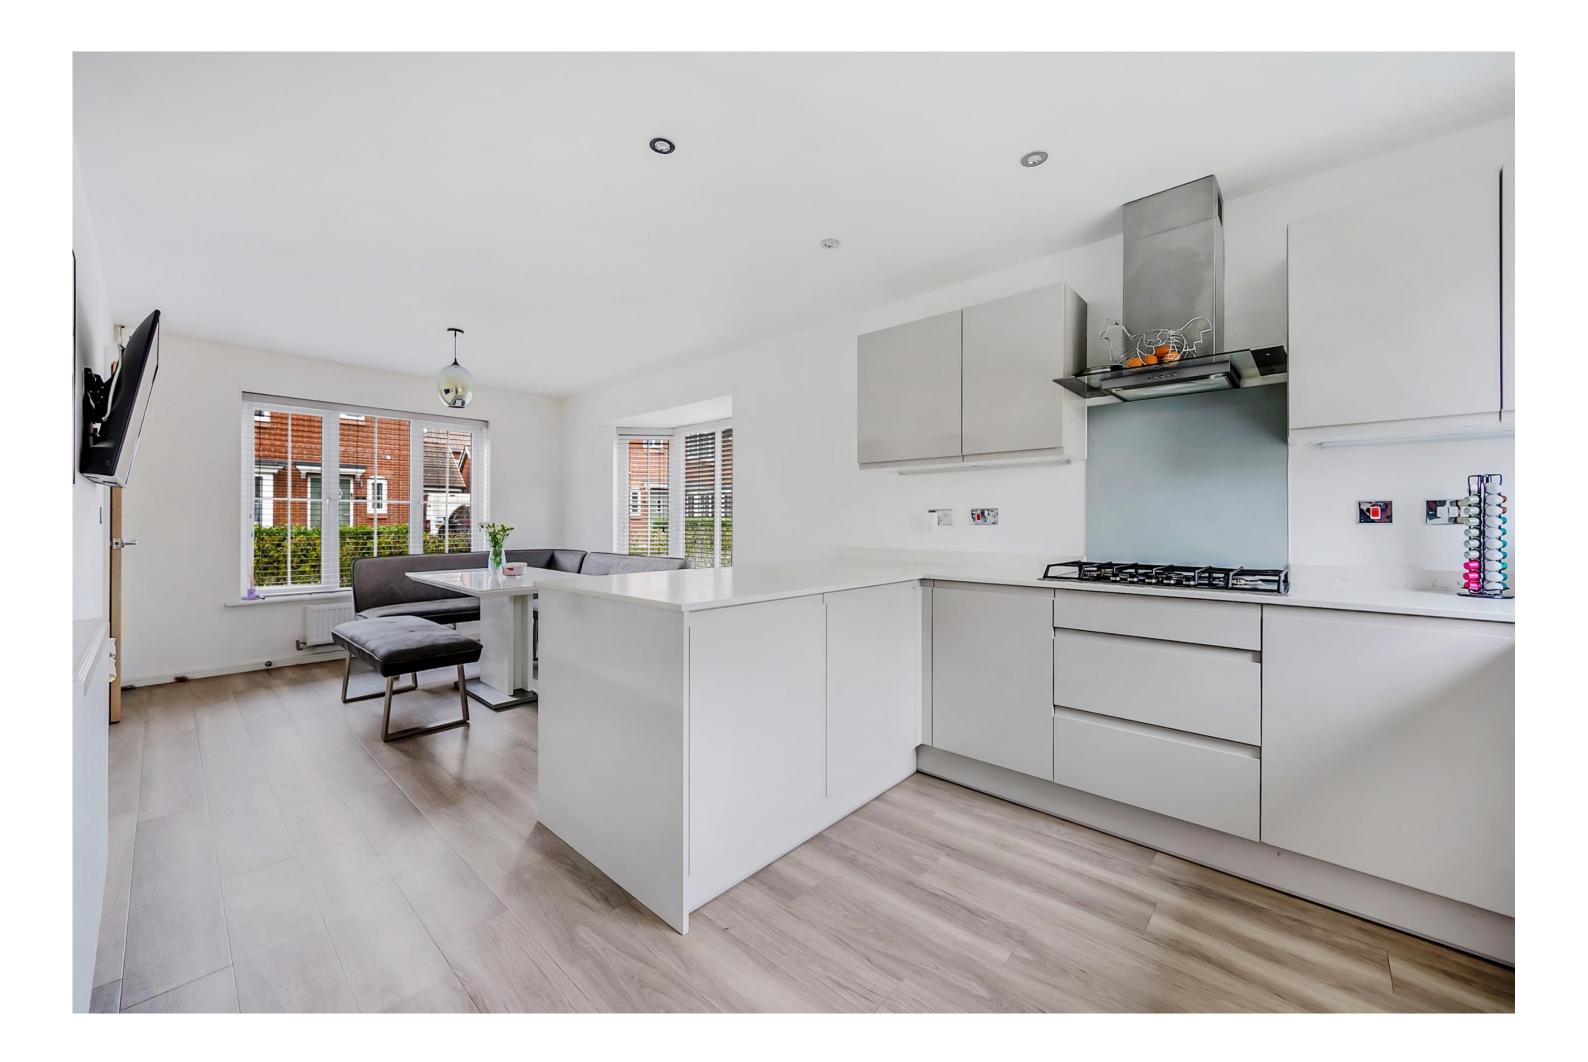

Offering an excellent square footage extending to circa 1326 sq ft the accommodation briefly comprises of an entrance hall, with staircase to the first floor, and the benefit of a generous understairs storage area with a handy ground floor cloakroom. The lounge is stunning, accented by the beautiful Velux roof area to the rear of the home, and with French doors directly into the garden, and a front facing bay window, filling the room with natural light. The open plan kitchen with dining area, again is flooded with natural light with windows to three elevations and creating a perfect space in which to entertain. The kitchen is fitted with an impressive range of units, finished in high gloss cream and including a gas hob and eye level electric oven, with overhead extractor hood, integrated fridge/ freezer and dishwasher, with a built in peninsular creating open storage space. Inset lighting and 'Amtico' style flooring complete the room which also provides access in to the attached utility room, ideal for the laundry facilities and leading directly in to the garden. The first floor reveals four excellent bedrooms, the main bedroom including an ensuite shower room and family bathroom. Bedroom one features a panelled wall, mirrored wardrobes and access in to the stylish shower room, complete with double shower, vanity wash hand basin and w.c All of the other bedrooms are stylishly presented. The family bathroom completes the first floor, with a panelled bath with shower attachment, separate shower, wash hand basin and w.c. Neutral tiling completes the room.