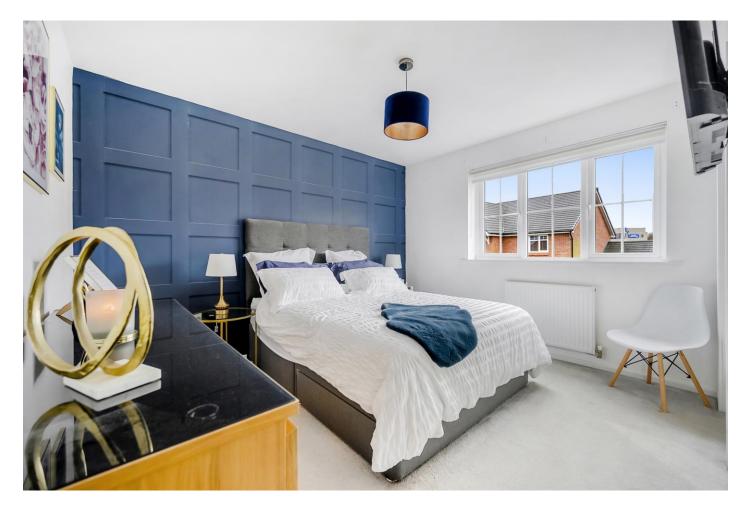

Offering an excellent square footage extending to circa 1326 sq ft the accommodation briefly comprises of an entrance hall, with staircase to the first floor, and the benefit of a generous understairs storage area with a handy ground floor cloakroom. The lounge is stunning, accented by the beautiful Velux roof area to the rear of the home, and with French doors directly into the garden, and a front facing bay window, filling the room with natural light. The open plan kitchen with dining area, again is flooded with natural light with windows to three elevations and creating a perfect space in which to entertain. The kitchen is fitted with an impressive range of units, finished in high gloss cream and including a gas hob and eye level electric oven, with overhead extractor hood, integrated fridge/ freezer and dishwasher, with a built in peninsular creating open storage space. Inset lighting and 'Amtico' style flooring complete the room which also provides access in to the attached utility room, ideal for the laundry facilities and leading directly in to the garden. The first floor reveals four excellent bedrooms, the main bedroom including an ensuite shower room and family bathroom. Bedroom one features a panelled wall, mirrored wardrobes and access in to the stylish shower room, complete with double shower, vanity wash hand basin and w.c All of the other bedrooms are stylishly presented. The family bathroom completes the first floor, with a panelled bath with shower attachment, separate shower, wash hand basin and w.c. Neutral tiling completes the room.