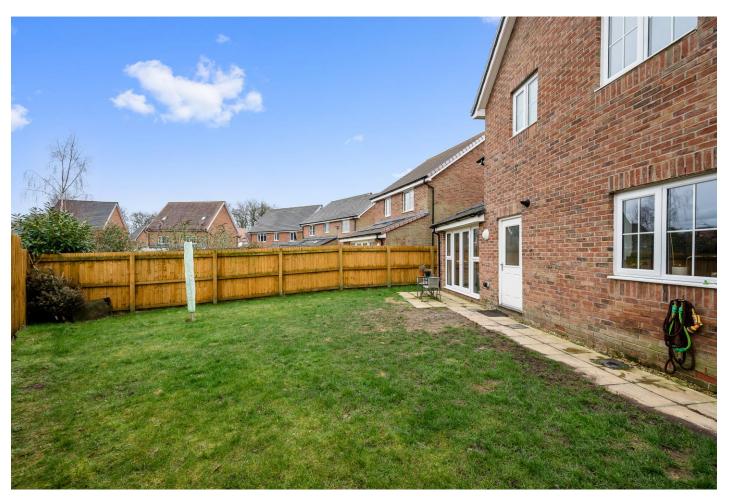

Externally the home is set behind a hedged front garden, with a double tarmac driveway at the side of the home leading to the single detached garage. The rear garden is mostly laid to lawn and overlooks a protected woodland area, offering a super degree of privacy, and a safe space for pets or children.