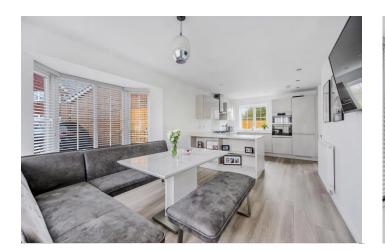

Offering an excellent square footage extending to circa 1326 sq ft the accommodation briefly comprises of an entrance hall, with staircase to the first floor, and the benefit of a generous understairs storage area with a handy ground floor cloakroom. The lounge is stunning, accented by the beautiful Velux roof area to the rear of the home, and with French doors directly into the garden, and a front facing bay window, filling the room with natural light. The open plan kitchen with dining area, again is flooded with natural light with windows to three elevations and creating a perfect space in which to entertain. The kitchen is fitted with an impressive range of units, finished in high gloss cream and including a gas hob and eye level electric oven, with overhead extractor hood, integrated fridge/ freezer and dishwasher, with a built in peninsular creating open storage space. Inset lighting and 'Amtico' style flooring complete the room which also provides access in to the attached utility room, ideal for the laundry facilities and leading directly in to the garden. The first floor reveals four excellent bedrooms, the main bedroom including an ensuite shower room and family bathroom. Bedroom one features a panelled wall, mirrored wardrobes and access in to the stylish shower room, complete with double shower, vanity wash hand basin and w.c All of the other bedrooms are stylishly presented. The family bathroom completes the first floor, with a panelled bath with shower attachment, separate shower, wash hand basin and w.c. Neutral tiling completes the room.