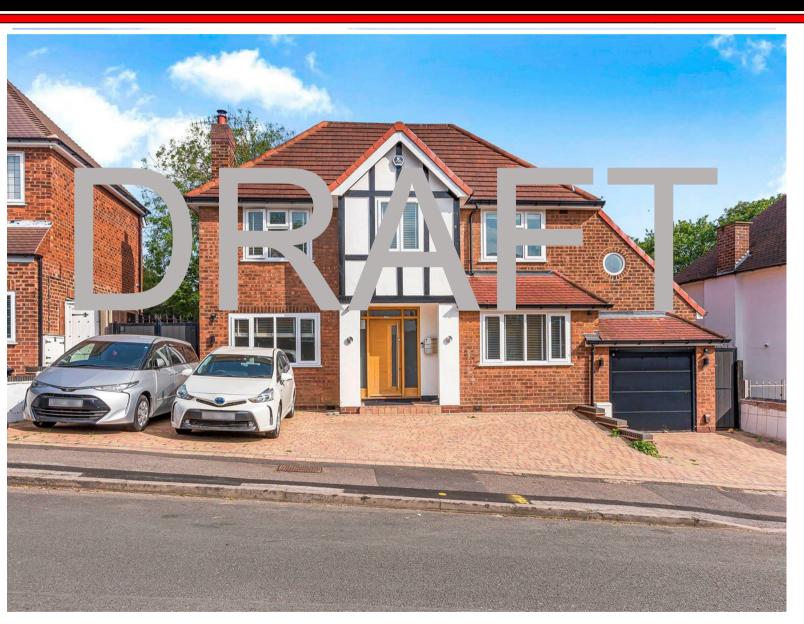

HIGHFIELD DRIVE, SUTTON COLDFIELD, B73 5HR - OFFERS AROUND £800,000

TENURE: We have been informed by the vendor that the property is Freehold

(Please note that the details of the tenure should be confirmed by any prospective purchaser's solicitor)