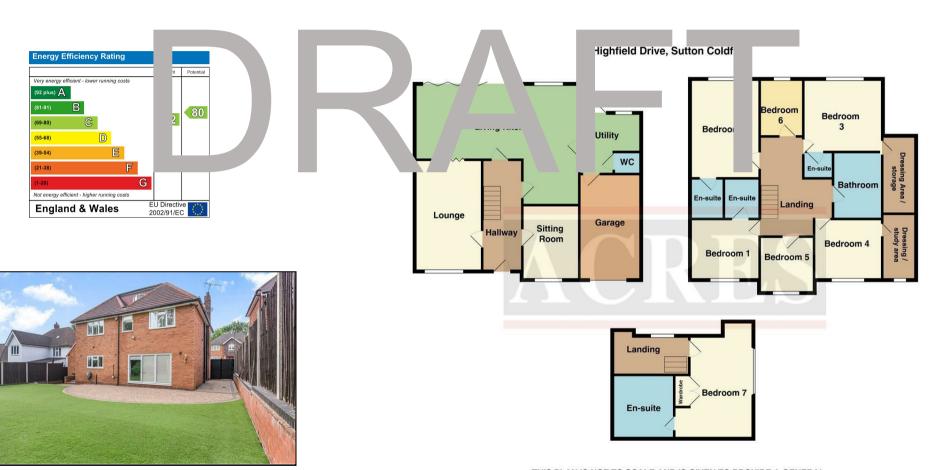

## ACRES

Sutton Office: 28 Beeches Walk, Sutton Coldfield. B73 6HN 0121 321 2101 suttoncoldfield@acres.co.uk

www.acres.co.uk

- Six double bedrooms
- Bedroom seven/home office
- Four well appointed en-suite shower rooms
- Feature family bathroom
- Spacious lounge
- Snug/dayroom
- Large fitted breakfast kitchen with central island
- Open family/day room
- Utility room & guest Wc
- Attractive mature rear aspect

COUNCIL TAX: E

VIEWING: Highly recommended via Acres on 0121 321 2101

THIS PLAN IS NOT TO SCALE AND IS GIVEN TO PROVIDE A GENERAL GUIDE. IT MERELY INDICATES APPROXIMATE RELATIONSHIP OF ONE ROOM TO ANOTHER.