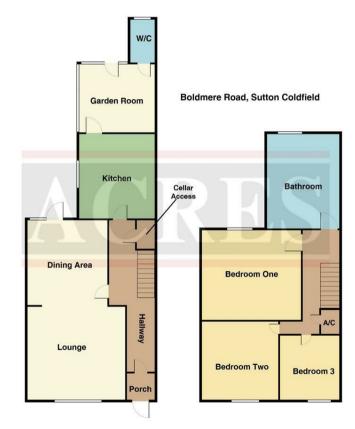

BOLDMERE ROAD, SUTTON COLDFIELD, B73 5UL - OFFERS AROUND £350,000

This highly deceptively spacious, well proportioned, Freehold townhouse is set in the heart of Boldmere being just a short stroll from the main high street where you will find an abundance of shops, restaurants and cafés. Sutton Park with all its natural beauty is positioned within a few hundred meters radius as is Wylde Green Station, thus providing ease of access to the cross-city rail line. Well regarded schooling is set close by. The property offers gas central heating and Pvc double glazing (both where specified) and is enhanced further by having been much improved whilst retaining great charm and character. Briefly comprising, off road parking to fore, enclosed porch, deep reception hall, spacious front lounge opening to rear dining area, fitted kitchen with integrated appliances, conservatory, guest cloakroom/Wc. To the first floor there are three good bedrooms together with a large family bathroom. The property has a cellar and generous mature rear garden, all of which to fully appreciate we highly recommend internal inspection.

Set back from the roadway behind a block paved twin car driveway, access is gained to the property via a multi locking door having double glazed inset opening to

FULL ENCLOSED PORCH: part obscure glazed door to

DEEP RECEPTION HALL: radiator, wood laminate flooring

LOUNGE: 12'10" max x 12'01" min x 12'00: Pvc double glazed window to front, radiator, wood laminate flooring, open plan to

DINING ROOM: 12'02" X 10'05" max 9'05" min: Pvc double glazed window and French door to rear, double radiator, wood laminate flooring

KITCHEN: 11' max 10'01 min x 10'00: Pvc double glazed window to side, one and half bowl enamel sink unit having gloss white base units beneath, further fitted units to both base and wall level including drawers, integrated fridge/freezer and dishwasher, elevated electric oven having separate grill, stainless steel gas hob with matching splashback, rolled edge work surfaces, tiled floor

CONSERVATORY: 10'03" X 9'01": Pvc double glazed window to side and rear with French door to garden

GUESTCLOAKROOM/WC: Pvc double glazed obscure window to rear white low flushing Wc with matching vanity hand basin having base unit beneath

STAIRS TO LANDING: storage cupboard

BEDROOM ONE: 14'03" x 13'0" max 12'02" min: Pvc double glazed window to rear, radiator,

BEDROOM TWO: 12'01" max 11'0 min 12'00: Pvc double glazed window to front, radiator, wood laminate flooring

BEDROOM THREE: 9'0 x 7'10: Pvc double glazed window to front, radiator, wood laminate flooring

FAMILY BATHROOM: 10'0" x 10'00: Pvc double glazed obscure window to rear, matching well appointed white suite comprising free standing bath, wash hand basin, low flushing Wc, enclosed large shower cubicle with glazed splash screens, chrome ladder style radiator, tiled floor

(Please note that the details of the tenure should be confirmed by any prospective purchaser's solicitor)

COUNCIL TAX: C

VIEWING: Highly recommended via Acres on 0121 321 2101

THIS PLAN IS NOT TO SCALE AND IS GIVEN TO PROVIDE A GENERAL GUIDE. IT MERELY INDICATES APPROXIMATE RELATIONSHIP OF ONE ROOM TO ANOTHER.