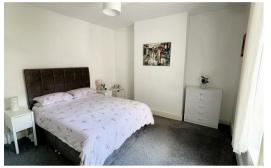

STAIRS TO LANDING: storage cupboard

BEDROOM ONE: 14'03" x 13'0" max 12'02" min: Pvc double glazed window to rear, radiator,

BEDROOM TWO: 12'01" max 11'0 min 12'00: Pvc double glazed window to front, radiator, wood laminate flooring

BEDROOM THREE: 9'0 x 7'10: Pvc double glazed window to front, radiator, wood laminate flooring

FAMILY BATHROOM: 10'0" x 10'00: Pvc double glazed obscure window to rear, matching well appointed white suite comprising free standing bath, wash hand basin, low flushing Wc, enclosed large shower cubicle with glazed splash screens, chrome ladder style radiator, tiled floor