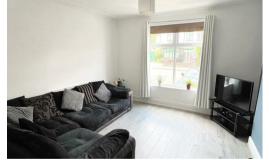

DEEP RECEPTION HALL: radiator, wood laminate flooring

LOUNGE: 12'10" max x 12'01" min x 12'00: Pvc double glazed window to front, radiator, wood laminate flooring, open plan to

DINING ROOM: 12'02" X 10'05" max 9'05" min: Pvc double glazed window and French door to rear, double radiator, wood laminate flooring