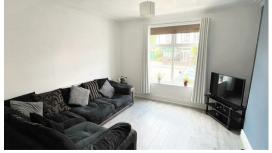

DEEP RECEPTION HALL: radiator, wood laminate flooring

LOUNGE: 12'10" max x 12'01" min x 12'00: Pvc double glazed window to front, radiator, wood laminate flooring, open plan to

DINING ROOM: 12'02" X 10'05" max 9'05" min: Pvc double glazed window and French door to rear, double radiator, wood laminate flooring