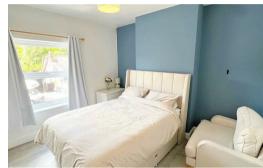

STAIRS TO LANDING: storage cupboard

BEDROOM ONE: 14'03" x 13'0" max 12'02" min: Pvc double glazed window to rear, radiator,

BEDROOM TWO: 12'01" max 11'0 min 12'00: Pvc double glazed window to front, radiator, wood laminate flooring