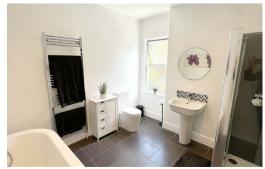

BEDROOM THREE: 9'0 x 7'10: Pvc double glazed window to front, radiator, wood laminate flooring

FAMILY BATHROOM: 10'0" x 10'00: Pvc double glazed obscure window to rear, matching well appointed white suite comprising free standing bath, wash hand basin, low flushing Wc, enclosed large shower cubicle with glazed splash screens, chrome ladder style radiator, tiled floor