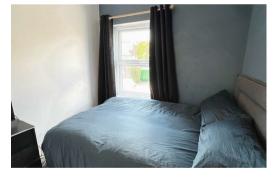

STAIRS TO LANDING: storage cupboard

BEDROOM ONE: 14'03" x 13'0" max 12'02" min: Pvc double glazed window to rear, radiator,

BEDROOM TWO: 12'01" max 11'0 min 12'00: Pvc double glazed window to front, radiator, wood laminate flooring

BEDROOM THREE: 9'0 x 7'10: Pvc double glazed window to front, radiator, wood laminate flooring

FAMILY BATHROOM: 10'0" x 10'00: Pvc double glazed obscure window to rear, matching well appointed white suite comprising free standing bath, wash hand basin, low flushing Wc, enclosed large shower cubicle with glazed splash screens, chrome ladder style radiator, tiled floor