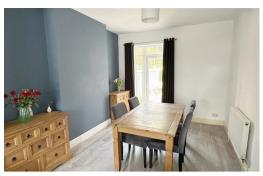

DEEP RECEPTION HALL: radiator, wood laminate flooring

LOUNGE: 12'10" max x 12'01" min x 12'00: Pvc double glazed window to front, radiator, wood laminate flooring, open plan to

DINING ROOM: 12'02" X 10'05" max 9'05" min: Pvc double glazed window and French door to rear, double radiator, wood laminate flooring