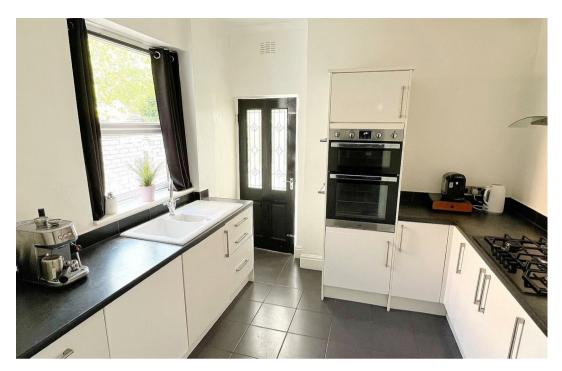

KITCHEN: 11' max 10'01 min x 10'00: Pvc double glazed window to side, one and half bowl enamel sink unit having gloss white base units beneath, further fitted units to both base and wall level including drawers, integrated fridge/freezer and dishwasher, elevated electric oven having separate grill, stainless steel gas hob with matching splashback, rolled edge work surfaces, tiled floor