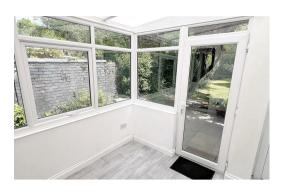

CONSERVATORY: 10'03" X 9'01": Pvc double glazed window to side and rear with French door to garden

GUESTCLOAKROOM/WC: Pvc double glazed obscure window to rear white low flushing Wc with matching vanity hand basin having base unit beneath