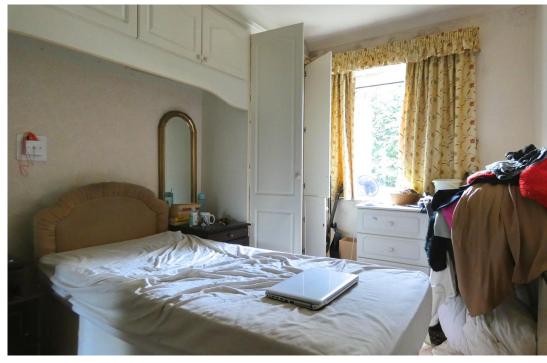

BEDROOM ONE 12'2" x 8'8" min to wardrobe front Having built-in wardrobes, double glazed window, storage heater

**BATHROOM** Having panelled bath, wash hand basin and close coupled WC

**COMMUNAL GARDENS** with lawns, planted trees and beds