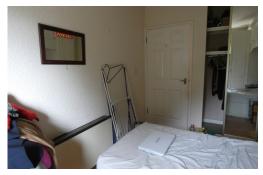

BEDROOM ONE 12'2" x 8'8" min to wardrobe front Having built-in wardrobes, double glazed window, storage heater

**BATHROOM** Having panelled bath, wash hand basin and close coupled WC

**COMMUNAL GARDENS** with lawns, planted trees and beds