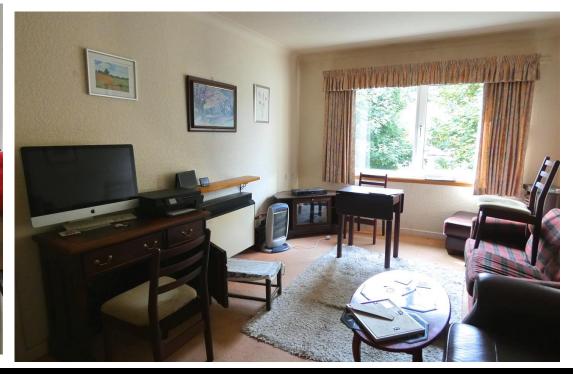

Access is via: A secure entrance with staircase and lift

**ENTRANCE HALL** with doors into:

LOUNGE 15'14" X 10'7 Having double glazed window, storage heater, leading to a:

KITCHEN 7'7" x 5'05" Having drawer, base and eye level cupboards, sink and drainer, electric hob and oven