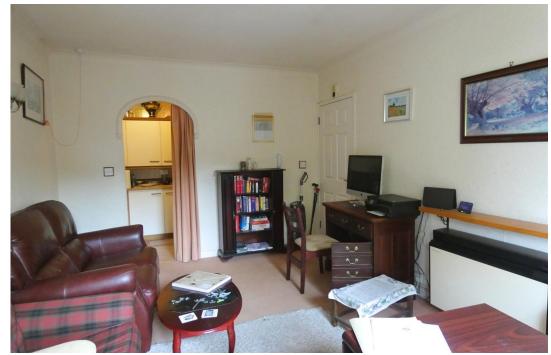

Access is via: A secure entrance with staircase and lift

**ENTRANCE HALL** with doors into:

LOUNGE 15'14" X 10'7 Having double glazed window, storage heater, leading to a:

KITCHEN 7'7" x 5'05" Having drawer, base and eye level cupboards, sink and drainer, electric hob and oven