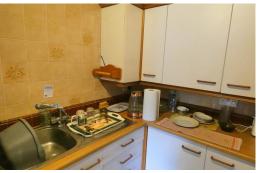

Access is via: A secure entrance with staircase and lift

**ENTRANCE HALL** with doors into:

LOUNGE 15'14" X 10'7 Having double glazed window, storage heater, leading to a:

KITCHEN 7'7" x 5'05" Having drawer, base and eye level cupboards, sink and drainer, electric hob and oven