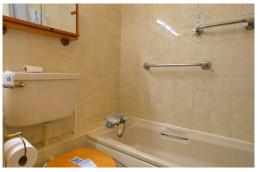

BEDROOM ONE 12'2" x 8'8" min to wardrobe front Having built-in wardrobes, double glazed window, storage heater

**BATHROOM** Having panelled bath, wash hand basin and close coupled WC

**COMMUNAL GARDENS** with lawns, planted trees and beds