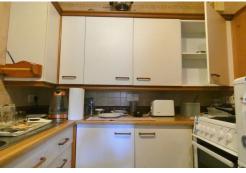

Access is via: A secure entrance with staircase and lift

**ENTRANCE HALL** with doors into:

LOUNGE 15'14" X 10'7 Having double glazed window, storage heater, leading to a:

KITCHEN 7'7" x 5'05" Having drawer, base and eye level cupboards, sink and drainer, electric hob and oven