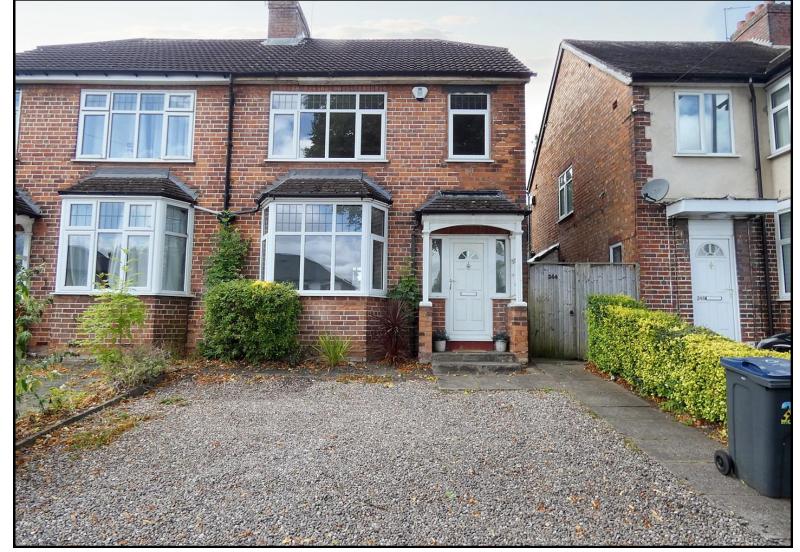

## ACRES

Sutton Coldfield Office : 28 Beeches Walk, Sutton Coldfield B73 6HN 0121 321 2101 R suttoncoldfield@acres.co.uk @ www.acres.co.uk

- An excellent traditional styled property
- Entrance hall
- \* Family lounge
- Dining Kitchen
- \* Three Bedrooms
- \* Stone Chipped fore garden
- Rear Garden with long lawn
- Close to many amenities including all at Wylde Green
- \* No upward chain
- Garage to rear

244 Orphanage Road, Erdington, Birmingham, B24 OBE – Offers over£300,000

Welcome to this charming freehold property located on Orphanage Road in a sought after area that is very close to the Wylde Green boarder. This delightful semi-detached house boasts an entrance hall, lounge to the front and excellent dining kitchen to the rear offering a lovely space to prepare and enjoy delicious meals together. To the first floor are three bedrooms and a luxury bathroom with white suite including a double ended stand alone bath and shower cubicle. Outside is a stone chipped fore garden and to the rear is a long garden with both patio and lawn. Situated in an excellent location, this property offers convenience and accessibility to local amenities, schools, parks, and transport links, making it a desirable place to call home. Don't miss out on the opportunity to make this lovely house your own and create a lifetime of memories in this wonderful community. Contact us today to arrange a viewing and take the first step towards owning your dream home on Orphanage Road. EPC rating D and Council tax band C.

Access is via: driveway with off road parking and side gated access to rear, patterned PVC glazed front door leading to:

HALLWAY A bright and welcoming entrance having double glazed window to side, radiator, coving to ceiling, under stairs storage, stairs leading to first floor landing