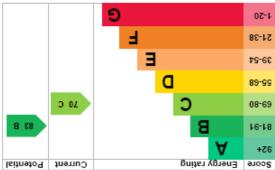

244 Orphanage Road, Erdington, Birmingham, B24 OBE – Offers over£300,000

Welcome to this charming freehold property located on Orphanage Road in a sought after area that is very close to the Wylde Green boarder. This delightful semi-detached house boasts an entrance hall, lounge to the front and excellent dining kitchen to the rear offering a lovely space to prepare and enjoy delicious meals together. To the first floor are three bedrooms and a luxury bathroom with white suite including a double ended stand alone bath and shower cubicle. Outside is a stone chipped fore garden and to the rear is a long garden with both patio and lawn. Situated in an excellent location, this property offers convenience and accessibility to local amenities, schools, parks, and transport links, making it a desirable place to call home. Don't miss out on the opportunity to make this lovely house your own and create a lifetime of memories in this wonderful community. Contact us today to arrange a viewing and take the first step towards owning your dream home on Orphanage Road. EPC rating D and Council tax band C.