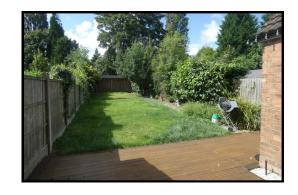

**GARDEN** A generous garden with decked patio area, leading to lawn, selection of mature shrubs and access to brick built storage and rear garage

**REAR GARAGE (please check the suitability of this garage for your own vehicle)** Double doors and access via gated driveway