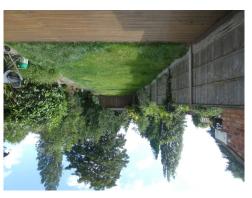

**GARDEN** A generous garden with decked patio area, leading to lawn, selection of mature shrubs and access to brick built storage and rear garage

**REAR GARAGE (please check the suitability of this garage for your own vehicle)** Double doors and access via gated driveway