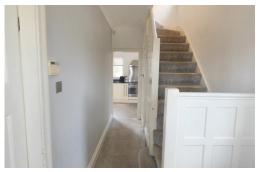

Access is via: driveway with off road parking and side gated access to rear, patterned PVC glazed front door leading to:

HALLWAY A bright and welcoming entrance having double glazed window to side, radiator, coving to ceiling, under stairs storage, stairs leading to first floor landing