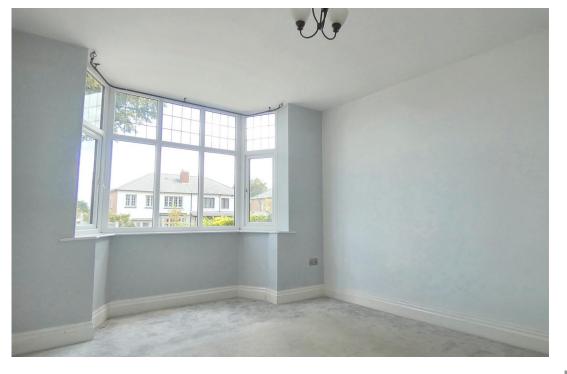

**LOUNGE 13'10" max into bay 11'11" min x 11'09"** Having double glazed bay window to front with leaded light top light, radiator

<u>KITCHEN/DINER 18'01" x 12'05" max x 11'03" min</u> Having a range of cream shaker styled, drawer wall and base cabinets, stainless steel sink and drainer with mixer tap, electric oven with electric hob over, stainless steel splash back and extractor, integrated fridge and freezer,

**DINING/FAMILY AREA** Having double glazed patio door to rear, two radiators

**LANDING** Having double glazed window to side, access to loft, doors leading into:

BEDROOM ONE 11'11" x 11'09" x 11'01" min Having a double glazed bay window to front with leaded light top lights, coving to ceiling, radiator