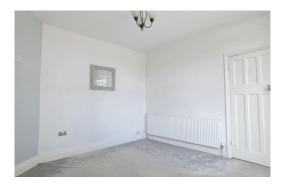

**BEDROOM TWO 11'11" max 11'01" min x 10'7"** Having double glazed window to rear with leaded light top lights, coving to ceiling, radiator

**BEDROOM THREE 7'11" x 5'10"** Having double glazed window to front, radiator