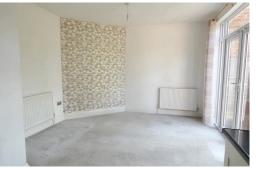

**DINING/FAMILY AREA** Having double glazed patio door to rear, two radiators

**LANDING** Having double glazed window to side, access to loft, doors leading into:

BEDROOM ONE 11'11" x 11'09" x 11'01" min Having a double glazed bay window to front with leaded light top lights, coving to ceiling, radiator