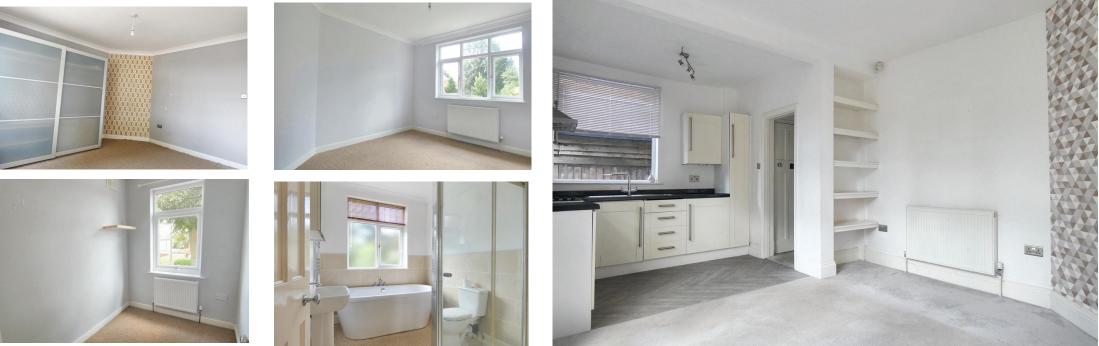

**LOUNGE 13'10" max into bay 11'11" min x 11'09"** Having double glazed bay window to front with leaded light top light, radiator

<u>KITCHEN/DINER 18'01" x 12'05" max x 11'03" min</u> Having a range of cream shaker styled, drawer wall and base cabinets, stainless steel sink and drainer with mixer tap, electric oven with electric hob over, stainless steel splash back and extractor, integrated fridge and freezer,

**FAMILY BATHROOM** Having a white suite including roll top bath with central mixer tap over, pedestal wash hand basin, self contained shower cubicle, chrome ladder style radiator/towel rail, downlights, double glazed opaque window to front

**GARDEN** A generous garden with decked patio area, leading to lawn, selection of mature shrubs and access to brick built storage and rear garage

**REAR GARAGE (please check the suitability of this garage for your own vehicle)** Double doors and access via gated driveway