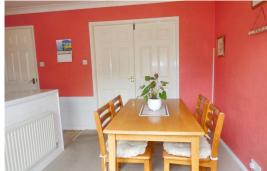

## **DINING KITCHEN**

<u>KITCHEN AREA 16'0" x 8'3"</u> Having a range of drawer and base units, space for gas cooker, space for fridge freezer, stainless steel sink and drainer, space and plumbing for washing machine, worksurface, double glazed window to rear, wall mounted gas central heating boiler, coving to ceiling, radiator

DINING AREA Space for table and chairs, double glazed double opening doors out to garden, radiator

FIRST FLOOR LANDING Coving to ceiling, access to loft space, door into airing cupboard, doors into

**BEDROOM ONE 14'6" x 8'8" min plus door well** An excellent double bedroom with double glazed window to front, radiator, built in double wardrobe