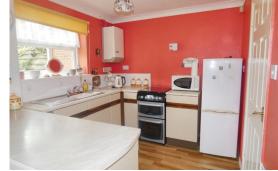

## **DINING KITCHEN**

<u>KITCHEN AREA 16'0" x 8'3"</u> Having a range of drawer and base units, space for gas cooker, space for fridge freezer, stainless steel sink and drainer, space and plumbing for washing machine, worksurface, double glazed window to rear, wall mounted gas central heating boiler, coving to ceiling, radiator