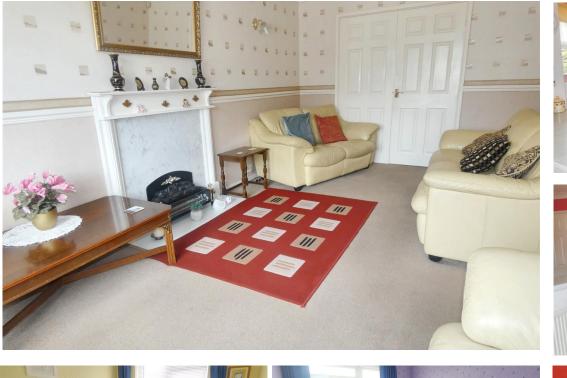

HALLWAY Staircase to first floor, coving to ceiling, radiator, door into kitchen, lounge and door into under stairs storage cupboard

LOUNGE 18'0" x 10'6" Double glazed window to front, coving to ceiling, radiator, dado rail, classically styled fire surround and double opening entertaining doors through to