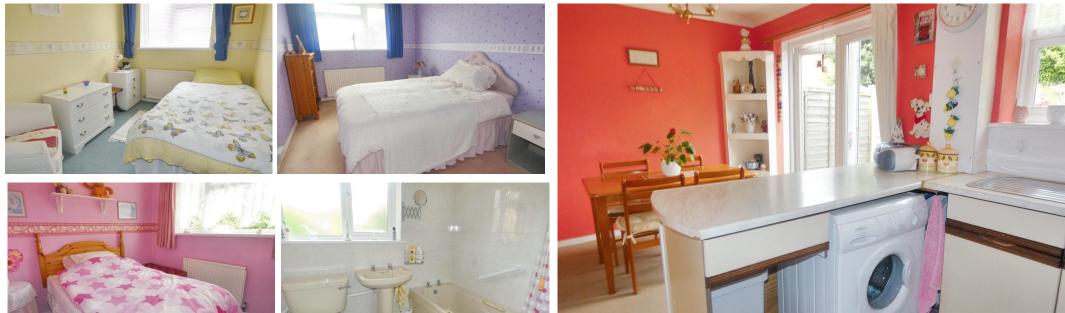

DINING AREA Space for table and chairs, double glazed double opening doors out to garden, radiator

FIRST FLOOR LANDING Coving to ceiling, access to loft space, door into airing cupboard, doors into

**BEDROOM ONE 14'6" x 8'8" min plus door well** An excellent double bedroom with double glazed window to front, radiator, built in double wardrobe

**BEDROOM TWO 9'3" x 8'8" min plus door well** Double glazed window to rear, radiator, built in double wardrobe

**<u>BEDROOM THREE 9'2" min 11'5" max x 7'5"</u>** A third excellent bedroom with double glazed window to front, radiator, double wardrobe built over the stair well

**<u>BATHROOM</u>** Having a suite comprising of panelled bath with electric shower over, pedestal wash hand basin, close coupled WC, coving to ceiling, tiling to part walls, radiator and double glazed opaque window

## **DINING KITCHEN**

<u>KITCHEN AREA 16'0" x 8'3"</u> Having a range of drawer and base units, space for gas cooker, space for fridge freezer, stainless steel sink and drainer, space and plumbing for washing machine, worksurface, double glazed window to rear, wall mounted gas central heating boiler, coving to ceiling, radiator