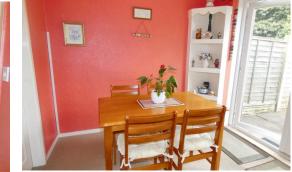

## **DINING KITCHEN**

<u>KITCHEN AREA 16'0" x 8'3"</u> Having a range of drawer and base units, space for gas cooker, space for fridge freezer, stainless steel sink and drainer, space and plumbing for washing machine, worksurface, double glazed window to rear, wall mounted gas central heating boiler, coving to ceiling, radiator

DINING AREA Space for table and chairs, double glazed double opening doors out to garden, radiator

FIRST FLOOR LANDING Coving to ceiling, access to loft space, door into airing cupboard, doors into

**BEDROOM ONE 14'6" x 8'8" min plus door well** An excellent double bedroom with double glazed window to front, radiator, built in double wardrobe