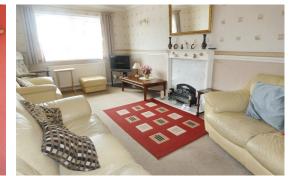

HALLWAY Staircase to first floor, coving to ceiling, radiator, door into kitchen, lounge and door into under stairs storage cupboard

LOUNGE 18'0" x 10'6" Double glazed window to front, coving to ceiling, radiator, dado rail, classically styled fire surround and double opening entertaining doors through to