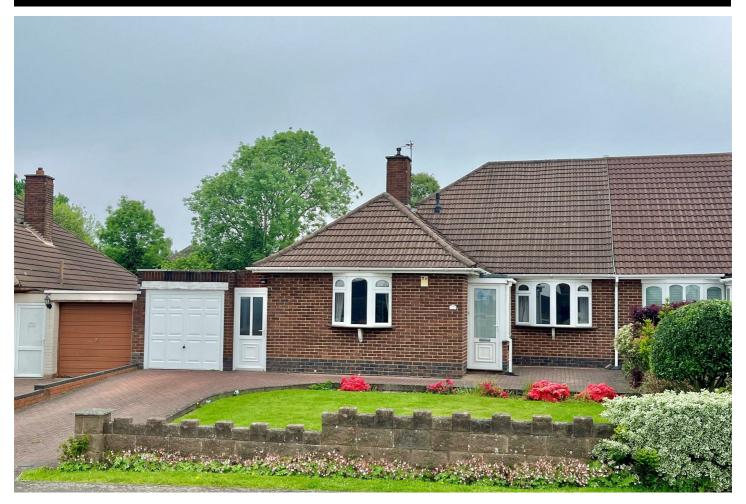

## Rosslyn Road, Walmley, B76 1HE

Price Guide £350,000

- Impressively proportioned, three bedroomed semi
  Master benefitting fitted wardrobes detached bungalow
- Considerable rear lounge overlooking garden
- Multivehicular block paved drive to fore
- Sought after, central position

- Fitted breakfast kitchen
- Beautiful, private rear lawn with mature shrubs & bushes

- Family bathroom with separate w.c.
- Utility offering storage & access to imposing garage
- Opportunity for redevelopment & personalisation