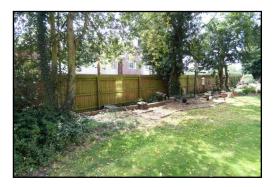

OUTSIDE: Well maintained communal gardens being mainly laid to lawn and enclosed by fencing and hedging with a variety of borders, shrubs and flowers, pathway leads to:

GARAGE: 17' X 8'3" (Please check suitability for own vehicle) Situated in a separate block and having an up and over door.