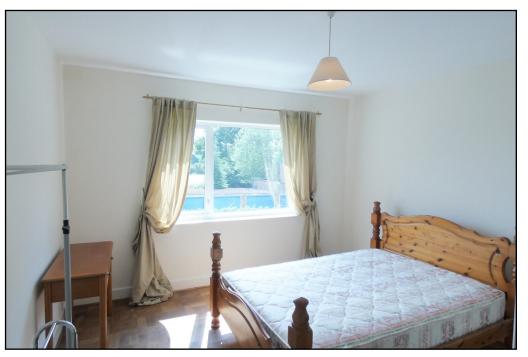

BEDROOM ONE: 11'4" X 13'5" Having double glazed window to rear, original wood flooring, dimplex storage heater.

BEDROOM TWO: 10'9" X 9'8" Having double glazed window to front, original wood flooring, dimplex storage heater.