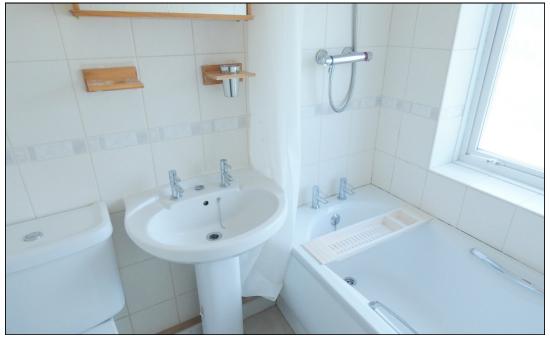

INNER HALLWAY: Having two useful storage cupboards

BATHROOM: With obscure double glazed window to front, white suite comprising panelled bath with shower over, wash hand basin and low level w.c., being fully tiled.