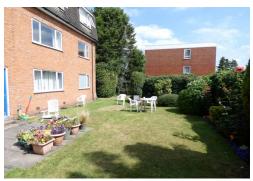

OUTSIDE: Well maintained communal gardens being mainly laid to lawn and enclosed by fencing and hedging with a variety of borders, shrubs and flowers, pathway leads to:

GARAGE: 17' X 8'3" (Please check suitability for own vehicle) Situated in a separate block and having an up and over door.