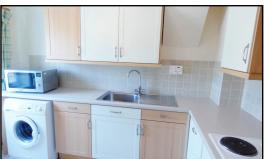

FITTED KITCHEN: 10'8" X 7'6" Having double glazed window to front, a range of wall and base units with rolled edge worktops above, stainless steel sink unit with mixer tap, useful built in storage cupboard, tiled flooring, tiled splashbacks, four ring electric hob with extractor above, plumbing and space for a washing machine.