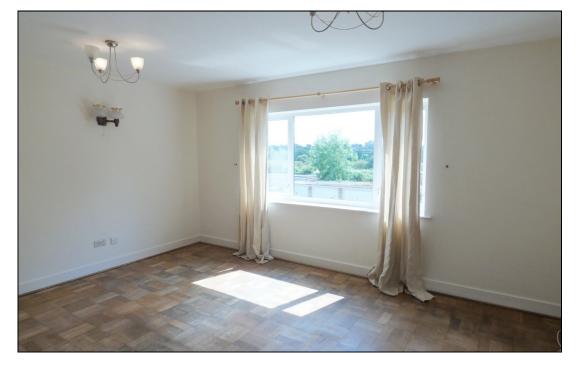

BEDROOM ONE: 11'4" X 13'5" Having double glazed window to rear, original wood flooring, dimplex storage heater.

BEDROOM TWO: 10'9" X 9'8" Having double glazed window to front, original wood flooring, dimplex storage heater.