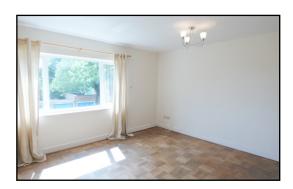

HALLWAY having original wood flooring, useful cloakroom space and doors leading to:

LOUNGE: 15'5 X 13'5" having bay window overlooking rear communal gardens, original wood flooring, dimplex storage heater, wall light points.