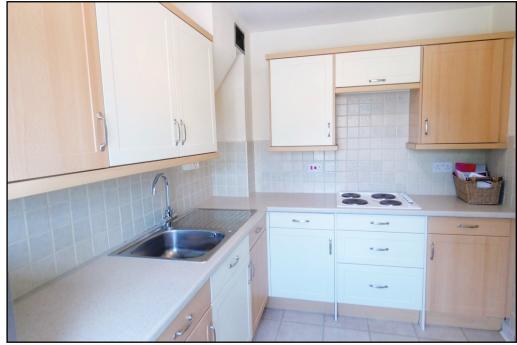

FITTED KITCHEN: 10'8" X 7'6" Having double glazed window to front, a range of wall and base units with rolled edge worktops above, stainless steel sink unit with mixer tap, useful built in storage cupboard, tiled flooring, tiled splashbacks, four ring electric hob with extractor above, plumbing and space for a washing machine.