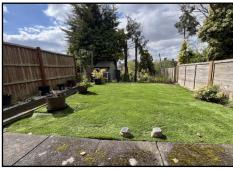

**REAR GARDEN:** A good size low maintenance garden with paved patio area to fore and artificial lawn with fencing to borders.

GARAGE: (please check the suitability of this garage for your own vehicle) Situated in a separate block.