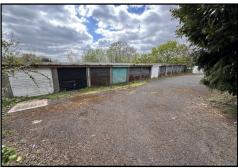

**REAR GARDEN:** A good size low maintenance garden with paved patio area to fore and artificial lawn with fencing to borders.

GARAGE: (please check the suitability of this garage for your own vehicle) Situated in a separate block.