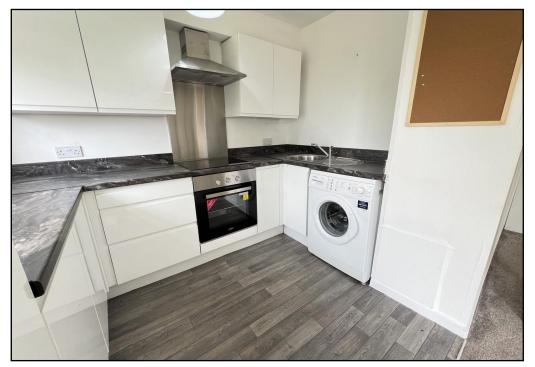

LIVING ROOM: 9'5 x 14'1 : A great size living area with electric heater, double glazed double sliding doors to rear patio and being open plan with;

FITTED KITCHEN: 7'2 X 9'2: Modern re-fitted kitchen with drawer base and eye level units, work surfaces, sink and drainer, integrated oven with electric hob and extractor hood over, integrated fridge freezer, space and plumbing for washing machine and double glazed window to rear.