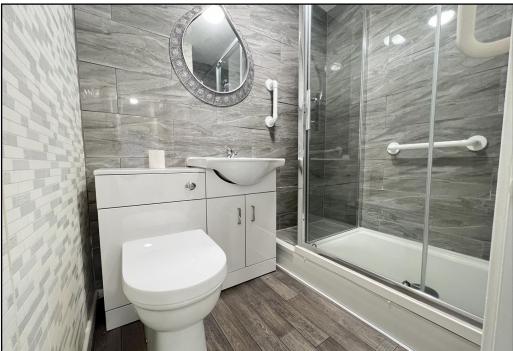

**BEDROOM:** 9'10 max, 6'9 min x 14'4 max, 11'1 min: A great size double bedroom with double glazed window to front and radiator.

SHOWER ROOM: 6'5 x 5'10 max, 4'7 min : Modern re-fitted suite with shower cubicle, wash hand basin set into vanity unit, couple W.C., and tiling to walls.