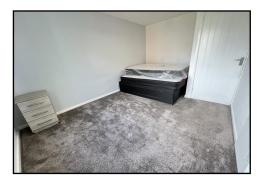

**BEDROOM:** 9'10 max, 6'9 min x 14'4 max, 11'1 min: A great size double bedroom with double glazed window to front and radiator.

SHOWER ROOM: 6'5 x 5'10 max, 4'7 min : Modern re-fitted suite with shower cubicle, wash hand basin set into vanity unit, couple W.C., and tiling to walls.