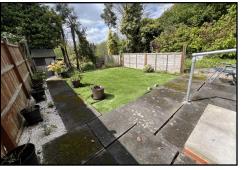

**REAR GARDEN:** A good size low maintenance garden with paved patio area to fore and artificial lawn with fencing to borders.

GARAGE: (please check the suitability of this garage for your own vehicle) Situated in a separate block.