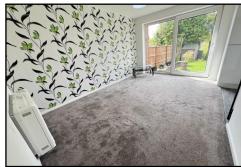

LIVING ROOM: 9'5 x 14'1 : A great size living area with electric heater, double glazed double sliding doors to rear patio and being open plan with;

FITTED KITCHEN: 7'2 X 9'2: Modern re-fitted kitchen with drawer base and eye level units, work surfaces, sink and drainer, integrated oven with electric hob and extractor hood over, integrated fridge freezer, space and plumbing for washing machine and double glazed window to rear.