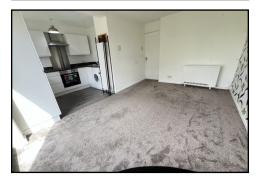

LIVING ROOM: 9'5 x 14'1 : A great size living area with electric heater, double glazed double sliding doors to rear patio and being open plan with;

FITTED KITCHEN: 7'2 X 9'2: Modern re-fitted kitchen with drawer base and eye level units, work surfaces, sink and drainer, integrated oven with electric hob and extractor hood over, integrated fridge freezer, space and plumbing for washing machine and double glazed window to rear.