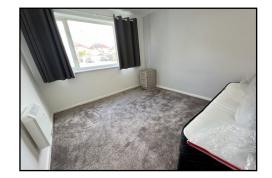

**BEDROOM:** 9'10 max, 6'9 min x 14'4 max, 11'1 min: A great size double bedroom with double glazed window to front and radiator.

SHOWER ROOM: 6'5 x 5'10 max, 4'7 min : Modern re-fitted suite with shower cubicle, wash hand basin set into vanity unit, couple W.C., and tiling to walls.