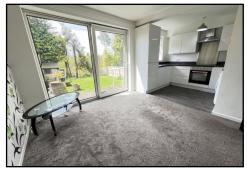

LIVING ROOM: 9'5 x 14'1 : A great size living area with electric heater, double glazed double sliding doors to rear patio and being open plan with;

FITTED KITCHEN: 7'2 X 9'2: Modern re-fitted kitchen with drawer base and eye level units, work surfaces, sink and drainer, integrated oven with electric hob and extractor hood over, integrated fridge freezer, space and plumbing for washing machine and double glazed window to rear.