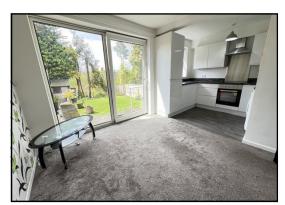

LIVING ROOM: 9'5 x 14'1 : A great size living area with electric heater, double glazed double sliding doors to rear patio and being open plan with;

FITTED KITCHEN: 7'2 X 9'2: Modern re-fitted kitchen with drawer base and eye level units, work surfaces, sink and drainer, integrated oven with electric hob and extractor hood over, integrated fridge freezer, space and plumbing for washing machine and double glazed window to rear.