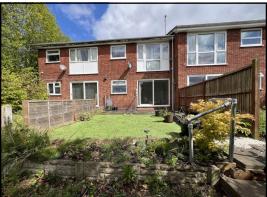

**REAR GARDEN:** A good size low maintenance garden with paved patio area to fore and artificial lawn with fencing to borders.

GARAGE: (please check the suitability of this garage for your own vehicle) Situated in a separate block.