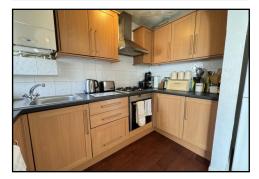

OPEN PLAN KITCHEN/DINER: 15'9 x 9'10: Open plan fitted kitchen / diner with drawer base and eye level units, work surfaces, sink and drainer under double glazed window to rear, integrated oven, gas hob with extractor hood over, tiling to splashback, space and plumbing for washing machine, space for fridge freezer, radiator and dining area along with sliding patio doors into;