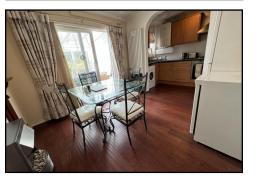

OPEN PLAN KITCHEN/DINER: 15'9 x 9'10: Open plan fitted kitchen / diner with drawer base and eye level units, work surfaces, sink and drainer under double glazed window to rear, integrated oven, gas hob with extractor hood over, tiling to splashback, space and plumbing for washing machine, space for fridge freezer, radiator and dining area along with sliding patio doors into;