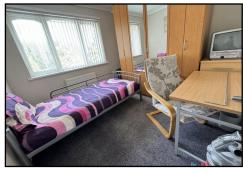

**CONSERVATORY:** 11'7 x 10'0: A fantastic additional room to be used for ones own use! Double glazed windows and double doors to rear.

LANDING: 6'0 max, 2'9 min x 5'11: Access to loft and doors into;

BEDROOM ONE: 8'8 max, 6'10 (wardrobe) x 12'2: A great size double bedroom with built in wardrobe system, double glazed window to front and radiator.

**BEDROOM TWO: 9'6 x 9'10:** A further good size double bedroom with double glazed window to rear and radiator.

**BEDROOM THREE: 6'10 max, 3'6 min x 8'11 max, 7'6 min :** Double glazed window to front and radiator.