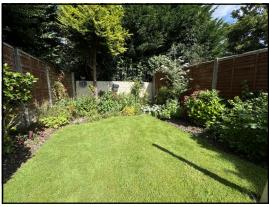

<u>BATHROOM:5'11 x 7'4</u>: Fitted suite with panelled bath, shower over, wash hand basin, close couple W.C., tiling to walls, radiator and double glazed opaque window to rear.

**REAR GARDEN:** A good size well manicured garden with paved patio area and lawn with fencing to borders.