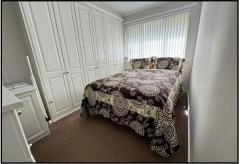

**CONSERVATORY:** 11'7 x 10'0: A fantastic additional room to be used for ones own use! Double glazed windows and double doors to rear.

LANDING: 6'0 max, 2'9 min x 5'11: Access to loft and doors into;

BEDROOM ONE: 8'8 max, 6'10 (wardrobe) x 12'2: A great size double bedroom with built in wardrobe system, double glazed window to front and radiator.