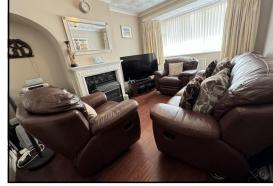

**PORCH: 7'5 x 2'5:** Double glazed windows and door with door into;

HALLWAY: 5'5 max, 2'8 min x 11'11: Stairs to first floor, cupboard space, radiator and doors into;

LIVING ROOM: 9'10 max, 8'9 min x 14'3 (bay): A great size living area with fire surround and fire, radiator and double glazed bay window to front.