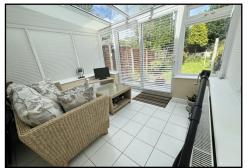

**CONSERVATORY:** 11'7 x 10'0: A fantastic additional room to be used for ones own use! Double glazed windows and double doors to rear.

LANDING: 6'0 max, 2'9 min x 5'11: Access to loft and doors into;

BEDROOM ONE: 8'8 max, 6'10 (wardrobe) x 12'2: A great size double bedroom with built in wardrobe system, double glazed window to front and radiator.