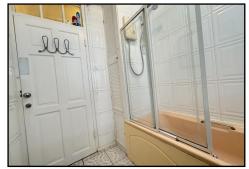

<u>BATHROOM:5'11 x 7'4</u>: Fitted suite with panelled bath, shower over, wash hand basin, close couple W.C., tiling to walls, radiator and double glazed opaque window to rear.

**REAR GARDEN:** A good size well manicured garden with paved patio area and lawn with fencing to borders.