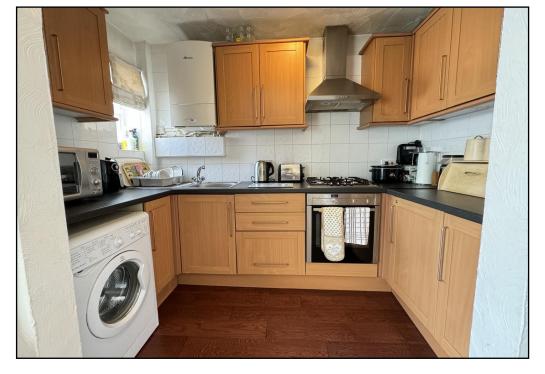

OPEN PLAN KITCHEN/DINER: 15'9 x 9'10: Open plan fitted kitchen / diner with drawer base and eye level units, work surfaces, sink and drainer under double glazed window to rear, integrated oven, gas hob with extractor hood over, tiling to splashback, space and plumbing for washing machine, space for fridge freezer, radiator and dining area along with sliding patio doors into;