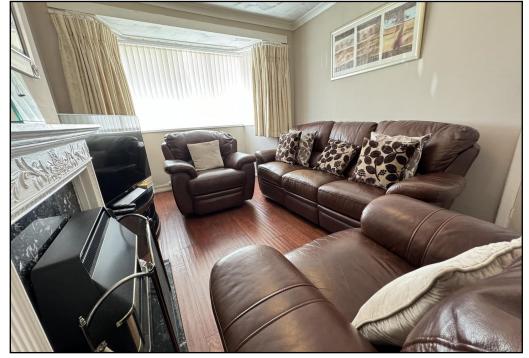

**PORCH: 7'5 x 2'5:** Double glazed windows and door with door into;

HALLWAY: 5'5 max, 2'8 min x 11'11: Stairs to first floor, cupboard space, radiator and doors into;

LIVING ROOM: 9'10 max, 8'9 min x 14'3 (bay): A great size living area with fire surround and fire, radiator and double glazed bay window to front.