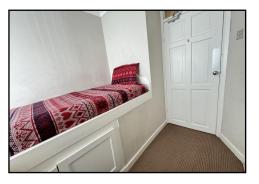

**BEDROOM TWO: 9'6 x 9'10:** A further good size double bedroom with double glazed window to rear and radiator.

**BEDROOM THREE: 6'10 max, 3'6 min x 8'11 max, 7'6 min :** Double glazed window to front and radiator.