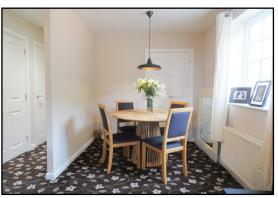

Access is via pathway leading to door into;

LIVING ROOM: 23'7 / 11'Omax x 7'9min: Spacious living/dining space with double glazed windows to rear and side, two radiators and cupboard space.

KITCHEN: 11'O / 6'9max x 5'6min: Fitted kitchen to include base, drawer and eye level cupboards, stainless steal sink and drainer under double glazed rear window, gas hob and extractor hood over, integrated oven and grill, washing machine and fridge freezer.