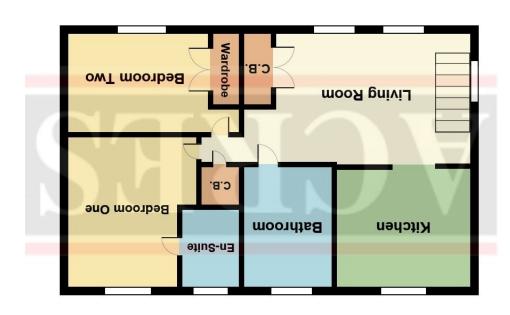

Access is via pathway leading to door into;

LIVING ROOM: 23'7 / 11'Omax x 7'9min: Spacious living/dining space with double glazed windows to rear and side, two radiators and cupboard space.

KITCHEN: 11'O / 6'9max x 5'6min: Fitted kitchen to include base, drawer and eye level cupboards, stainless steal sink and drainer under double glazed rear window, gas hob and extractor hood over, integrated oven and grill, washing machine and fridge freezer.

**BEDROOM ONE:** 11'5 x 9'4: Double glazed window to front, radiator and door into;

EN-SUITE: 6'9 / 6'8max x 4'2min: Shower cubicle with wash hand basin, low level W.C., tiling to floor and part walls, ladder style towel rail/radiator and double glazed opaque window to rear.

BEDROOM TWO: 11'4 x 8'5: Double glazed window to rear, radiator and built in wardrobe.

<u>BATHROOM: 8'8 x 6'9:</u> White suite comprising panelled bath with shower over, wash hand basin, low level W.C, tiling to floor and part walls ladder style towel rail/radiator and double glazed opaque window to rear.

<u>UTILITY: 5'4 x 4'0:</u> Separate space with plumbing for a washing machine, wall mounted gas central heated boiler, radiator.

GARAGE: 17'11 x 8'8: Up and over door. (please check the suitability of this garage for your own vehicle)

## THIS PLAN IS NOT TO SCALE AND IS GIVEN TO PROVIDE A GENERAL GUIDE. IT MERELY INDICATES APPROXIMATE RELATIONSHIP OF ONE ROOM TO ANOTHER.