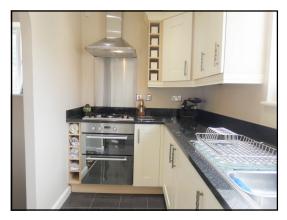

Access is via pathway leading to door into;

LIVING ROOM: 23'7 / 11'Omax x 7'9min: Spacious living/dining space with double glazed windows to rear and side, two radiators and cupboard space.

KITCHEN: 11'O / 6'9max x 5'6min: Fitted kitchen to include base, drawer and eye level cupboards, stainless steal sink and drainer under double glazed rear window, gas hob and extractor hood over, integrated oven and grill, washing machine and fridge freezer.