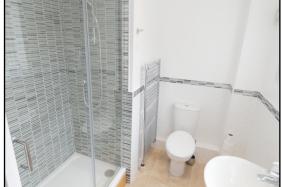

BEDROOM TWO: 11'4 x 8'5: Double glazed window to rear, radiator and built in wardrobe.

<u>BATHROOM: 8'8 x 6'9:</u> White suite comprising panelled bath with shower over, wash hand basin, low level W.C, tiling to floor and part walls ladder style towel rail/radiator and double glazed opaque window to rear.