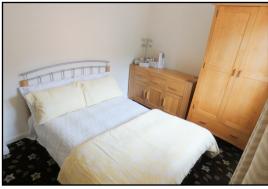

BEDROOM TWO: 11'4 x 8'5: Double glazed window to rear, radiator and built in wardrobe.

<u>BATHROOM: 8'8 x 6'9:</u> White suite comprising panelled bath with shower over, wash hand basin, low level W.C, tiling to floor and part walls ladder style towel rail/radiator and double glazed opaque window to rear.