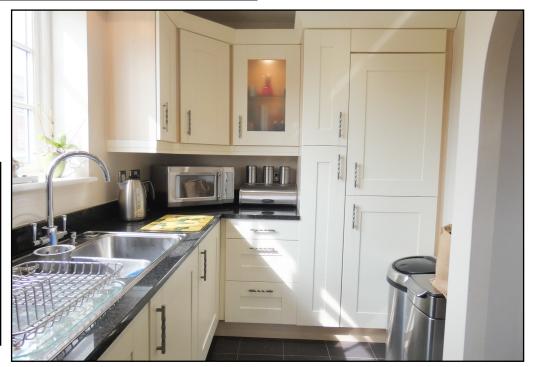

Access is via pathway leading to door into;

LIVING ROOM: 23'7 / 11'Omax x 7'9min: Spacious living/dining space with double glazed windows to rear and side, two radiators and cupboard space.

KITCHEN: 11'O / 6'9max x 5'6min: Fitted kitchen to include base, drawer and eye level cupboards, stainless steal sink and drainer under double glazed rear window, gas hob and extractor hood over, integrated oven and grill, washing machine and fridge freezer.