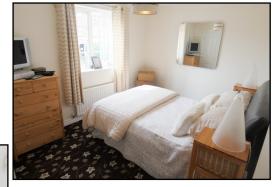

**BEDROOM ONE:** 11'5 x 9'4: Double glazed window to front, radiator and door into;

EN-SUITE: 6'9 / 6'8max x 4'2min: Shower cubicle with wash hand basin, low level W.C., tiling to floor and part walls, ladder style towel rail/radiator and double glazed opaque window to rear.