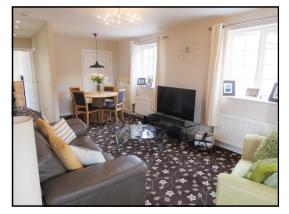

Access is via pathway leading to door into;

LIVING ROOM: 23'7 / 11'Omax x 7'9min: Spacious living/dining space with double glazed windows to rear and side, two radiators and cupboard space.

KITCHEN: 11'O / 6'9max x 5'6min: Fitted kitchen to include base, drawer and eye level cupboards, stainless steal sink and drainer under double glazed rear window, gas hob and extractor hood over, integrated oven and grill, washing machine and fridge freezer.