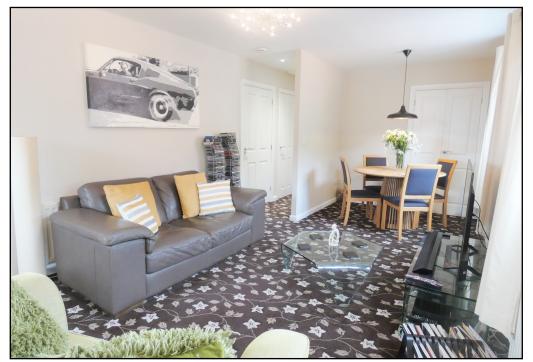

Access is via pathway leading to door into;

LIVING ROOM: 23'7 / 11'Omax x 7'9min: Spacious living/dining space with double glazed windows to rear and side, two radiators and cupboard space.

KITCHEN: 11'O / 6'9max x 5'6min: Fitted kitchen to include base, drawer and eye level cupboards, stainless steal sink and drainer under double glazed rear window, gas hob and extractor hood over, integrated oven and grill, washing machine and fridge freezer.