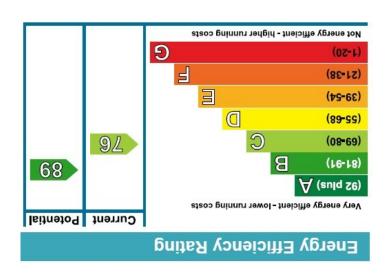

with shower over, wash hand basin, low level W.C, tiling to floor and part walls ladder style towel rail/radiator and double glazed opaque window to rear.

<u>UTILITY: 5'4 x 4'0:</u> Separate space with plumbing for a washing machine, wall mounted gas central heated boiler, radiator.

GARAGE: 17'11 x 8'8: Up and over door. (please check the suitability of this garage for your own vehicle)

<u>TENURE:</u> We have been informed by the vendors that property is Leasehold. (Please note that details of the tenure should be confirmed by any prospective purchaser's solicitor).

**FIXTURES & FITTINGS:** As per sales particulars.

COUNCIL TAX BAND: C.

**VIEWING:** Recommended via Acres on 0121 358 6222.















## 26 NETHER HALL AVENUE, GREAT BARR 843 7EU

Nether Hall Avenue, Great Barr





## THIS PLAN IS NOT TO SCALE AND IS GIVEN TO PROVIDE A GENERAL GUIDE. IT MERELY INDICATES APPROXIMATE RELATIONSHIP OF ONE ROOM TO ANOTHER.