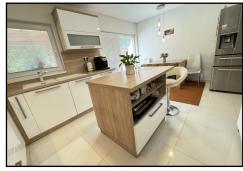

**OPEN PLAN KITCHEN/DINER:** 15'5 x 11'10 : Extended open plan fitted kitchen / diner with drawer base and eye level units, work surfaces, sink and drainer under double glazed window to rear, integrated oven, gas hob with extractor hood over, microwave, freestanding fridge freezer, washing machine and dishwasher and radiator and double glazed patio doors to rear.