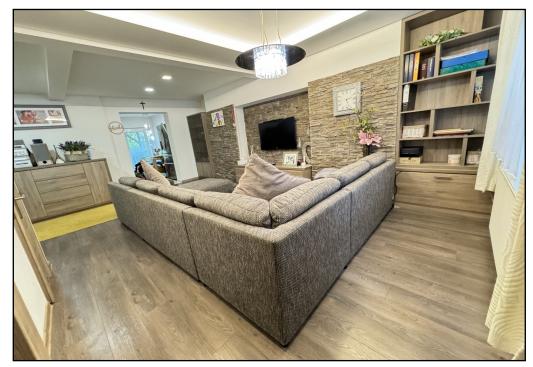

Accessed from the fore with composite door leading to;

HALLWAY: Stairs to first floor, cupboard space, radiator and door into;

LIVING ROOM: 21'4 x 15'5 : A great size through living area with radiator, double glazed window to front and side along with open plan access into;