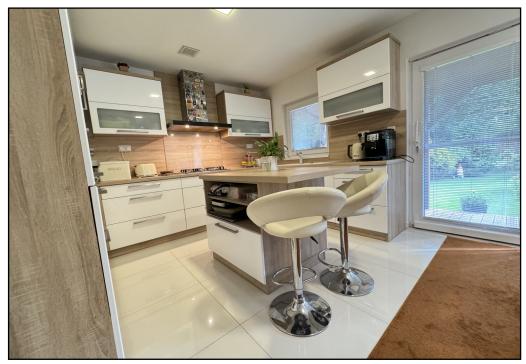

**OPEN PLAN KITCHEN/DINER:** 15'5 x 11'10 : Extended open plan fitted kitchen / diner with drawer base and eye level units, work surfaces, sink and drainer under double glazed window to rear, integrated oven, gas hob with extractor hood over, microwave, freestanding fridge freezer, washing machine and dishwasher and radiator and double glazed patio doors to rear.