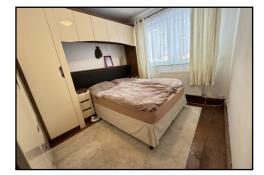

**LANDING:** Double glazed opaque window to side and doors into;

**BEDROOM ONE:** 10'10 x 8'10: A great size double bedroom with built in wardrobe system, double glazed window to front and radiator.

**BEDROOM TWO:** 10'2 x 9'10 : A further good size double bedroom with built in wardrobe system, double glazed window to rear and radiator.

**BEDROOM THREE:** 7'10 x 6'8 : Double glazed window to front and radiator.

**<u>BATHROOM</u>**: Modern fitted suite with panelled bath and shower over, wash hand basin set into vanity unit, close couple W.C., tiling to floor and walls, radiator and double glazed opaque window to rear.