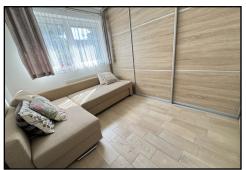

Accessed from the fore with composite door leading to;

HALLWAY: Stairs to first floor, cupboard space, radiator and door into;

LIVING ROOM: 21'4 x 15'5 : A great size through living area with radiator, double glazed window to front and side along with open plan access into;