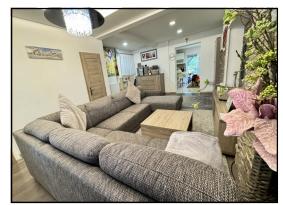

Accessed from the fore with composite door leading to;

HALLWAY: Stairs to first floor, cupboard space, radiator and door into;

LIVING ROOM: 21'4 x 15'5 : A great size through living area with radiator, double glazed window to front and side along with open plan access into;