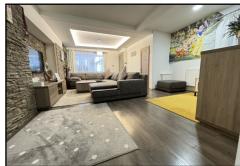

Accessed from the fore with composite door leading to;

HALLWAY: Stairs to first floor, cupboard space, radiator and door into;

LIVING ROOM: 21'4 x 15'5 : A great size through living area with radiator, double glazed window to front and side along with open plan access into;