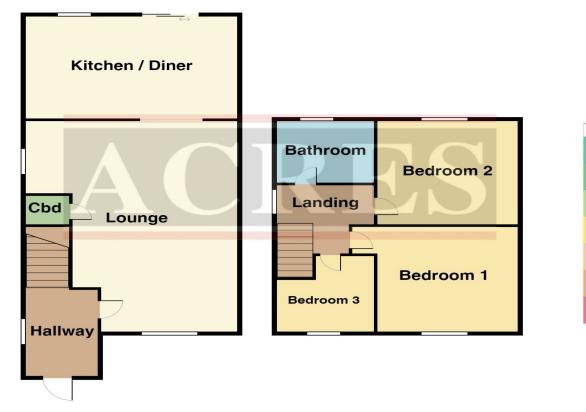

Accessed from the fore with composite door leading to;

HALLWAY: Stairs to first floor, cupboard space, radiator and door into;

LIVING ROOM: 21'4 x 15'5 : A great size through living area with radiator, double glazed window to front and side along with open plan access into;

**OPEN PLAN KITCHEN/DINER:** 15'5 x 11'10 : Extended open plan fitted kitchen / diner with drawer base and eye level units, work surfaces, sink and drainer under double glazed window to rear, integrated oven, gas hob with extractor hood over, microwave, freestanding fridge freezer, washing machine and dishwasher and radiator and double glazed patio doors to rear.

**LANDING:** Double glazed opaque window to side and doors into;

**BEDROOM ONE:** 10'10 x 8'10: A great size double bedroom with built in wardrobe system, double glazed window to front and radiator.

**BEDROOM TWO:** 10'2 x 9'10 : A further good size double bedroom with built in wardrobe system, double glazed window to rear and radiator.

**BEDROOM THREE:** 7'10 x 6'8 : Double glazed window to front and radiator.

**<u>BATHROOM</u>**: Modern fitted suite with panelled bath and shower over, wash hand basin set into vanity unit, close couple W.C., tiling to floor and walls, radiator and double glazed opaque window to rear.

**REAR GARDEN:** A good size garden with decked patio area with canopy over and lawn with fencing to borders.

<u>**TENURE:**</u> We have been informed by the vendors that property is **Leasehold.** (Please note that details of the tenure should be confirmed by any prospective purchaser's solicitor).

## 69 WINGFIELD ROAD, BIRMINGHAM, B42 2QB

THIS PLAN IS NOT TO SCALE AND IS GIVEN TO PROVIDE A GENERAL GUIDE. IT MERELY INDICATES APPROXIMATE RELATIONSHIP OF ONE ROOM TO ANOTHER.

69 WINGFIELD ROAD, BIRMINGHAM, B42 2QB