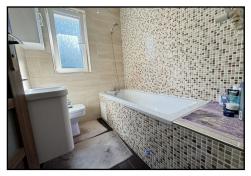

**BEDROOM THREE:** 7'10 x 6'8 : Double glazed window to front and radiator.

**<u>BATHROOM</u>**: Modern fitted suite with panelled bath and shower over, wash hand basin set into vanity unit, close couple W.C., tiling to floor and walls, radiator and double glazed opaque window to rear.