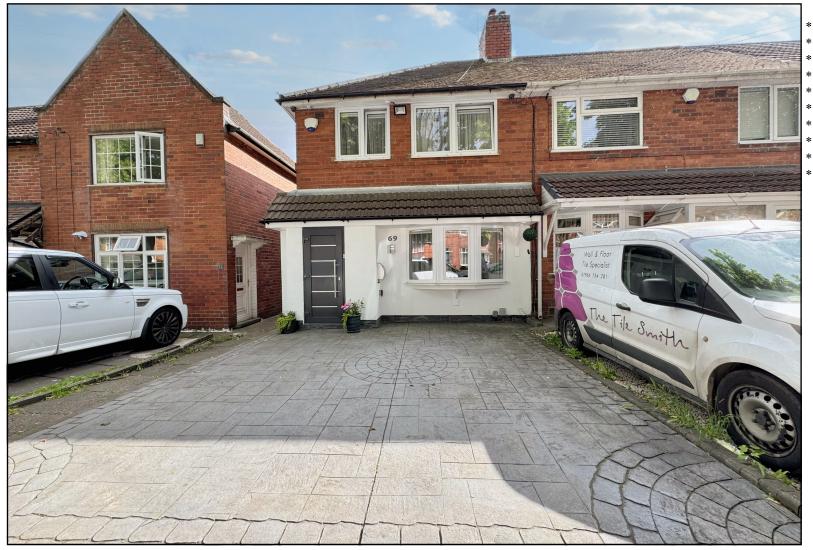

## ACRES

Great Barr Office: 921 Walsall Road, Great Barr, B42 1TN. • 0121 358 6222 
greatbarr@acres.co.uk @ www.acres.co.uk

69 Wingfield Road, Birmingham, B42 2QB- Offers in excess of £250,000

- EXTENDED END OF TERRACE HOUSE
- THREE BEDROOMS
- SPACIOUS THROUGH LIVING ROOM
- EXTENDED OPEN PLAN KITCHEN/DINER
- MODERN FAMILY BATHROOM
- STUNNING REAR GARDEN
- HIGH SPEC THROUGHOUT
- IDEAL FIRST TIME BUY
- PRIME LOCATION
  - NO UPWARD CHAIN

Acres are delighted to offer for sale this lovely extended end of terraced property that benefits from newly fitted double glazing and gas central heating (both where specified). The interiors include hallway, very well presented through living room leading into extended modern open plan kitchen / diner with fitted kitchen and door onto patio. To the first floor is a landing with access into loft plus two double bedrooms both with built in wardrobes along with a third single bedroom and a modern bathroom with white suite. To the front of the property is a tarmac frontage and to the rear is a patio to fore leading to large lawn, to the far rear of the garden is a shed storage unit. This is a very popular road so an early viewing is highly recommended! IDEAL FOR FIRST TIME BUYERS OR INVESTORS – NO UPWARD CHAIN!