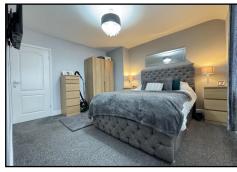

CONSERVATORY: 11'7 x 10'7: A great additional room with radiator, double glazed windows surrounding with double glazed doors out to garden.

LANDING: 7'5max x 4'5min / 2'7: Doors into;

**BEDROOM ONE:** 15'8max x 9'7min / 13'6max x 5'7min: A great size double bedroom with double glazed window to front, built in cupboard space and radiator.