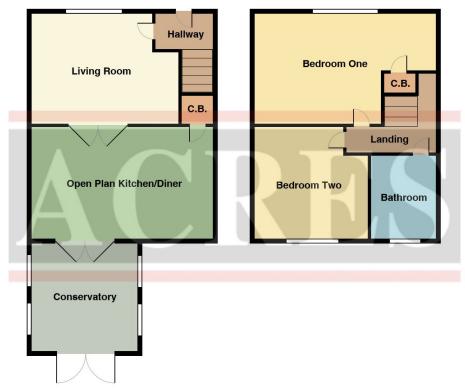

Accessed via block paved driveway allowing off road parking to front along with door leading into;

HALLWAY: 4'8 x 3'7: Stairs to first floor and door into;

LIVING ROOM: 14'6 / 10'7max x 9'5min: A great size living area with radiator, double glazed bay window to front and double doors into;

OPEN PLAN KITCHEN/DINER: 13'7 x 10'4: Open plan re-fitted kitchen / diner with drawer base and eye level units, work surfaces, sink and drainer, space for range style cooker, hob with extractor hood over, tiling to splashback, integrated fridge freezer, space and plumbing for washing machine, cupboard space, dining area with radiator and double glazed doors into;

CONSERVATORY: 11'7 x 10'7: A great additional room with radiator, double glazed windows surrounding with double glazed doors out to garden.

LANDING: 7'5max x 4'5min / 2'7: Doors into;

**BEDROOM ONE:** 15'8max x 9'7min / 13'6max x 5'7min: A great size double bedroom with double glazed window to front, built in cupboard space and radiator.

**BEDROOM TWO: 10'7max x 8'1min / 9'9max x 6'8min:** A further good size double bedroom with double glazed window to rear and radiator.

<u>BATHROOM: 6'9 x 5'2:</u> Fitted suite with panelled bath and shower unit over, wash hand basin, close couple W.C., tiling to part walls, radiator and double glazed opaque window to rear.

Tideswell Road, Great Barr B42 2DU

THIS PLAN IS NOT TO SCALE AND IS GIVEN TO PROVIDE A GENERAL GUIDE. IT MERELY INDICATES APPROXIMATE RELATIONSHIP OF ONE ROOM TO ANOTHER.