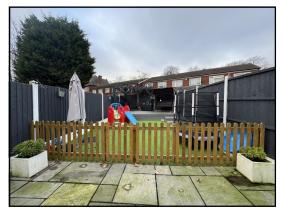

**REAR GARDEN:** A good size garden with paved patio area and artificial lawn with decked area to rear and fencing to borders.

<u>TENURE:</u> We have been informed by the vendors that property is **Freehold.** (Please note that details of the tenure should be confirmed by any prospective purchaser's solicitor).