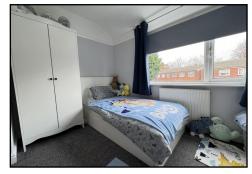

**BEDROOM TWO: 10'7max x 8'1min / 9'9max x 6'8min:** A further good size double bedroom with double glazed window to rear and radiator.

<u>BATHROOM: 6'9 x 5'2:</u> Fitted suite with panelled bath and shower unit over, wash hand basin, close couple W.C., tiling to part walls, radiator and double glazed opaque window to rear.