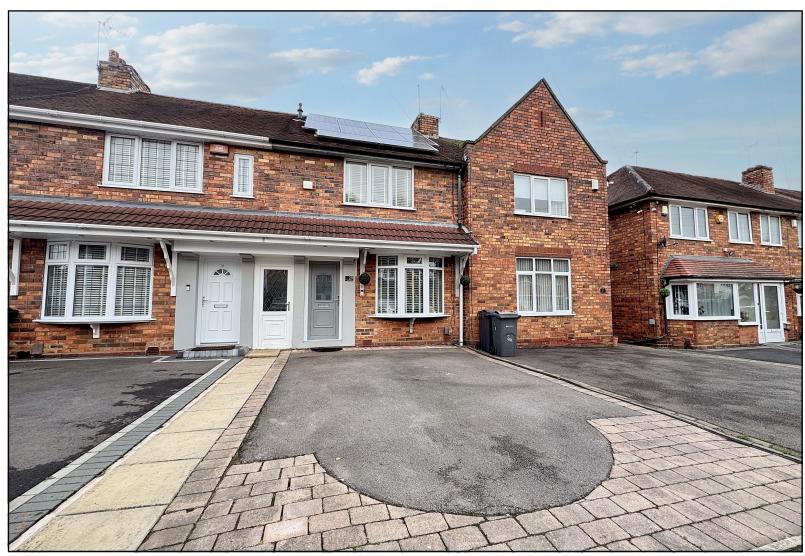

29 Tideswell Road, Great Barr B42 2DU - Offers in excess of £210,000

Acres are delighted to offer for sale this lovely well presented property that benefits from double glazing and gas central heating (both where specified). The interiors include hallway, very well presented living room leading into beautiful modern re-fitted kitchen / diner and double doors into large conservatory. To the first floor is a light and airy landing with access into loft plus two double bedrooms and family bathroom with white suite. Outside is a paved driveway with parking space and to the rear is a patio to fore leading to artificial lawn, to the far rear of the garden is a further decked patio area! This is a very popular road so an early viewing is highly recommended along with the high spec throughout we anticipate high levels of interest! HURRY BEFORE YOU'RE TOO LATE – IDEAL FIRST TIME BUY!

Accessed via block paved driveway allowing off road parking to front along with door leading into;

HALLWAY: 4'8 x 3'7: Stairs to first floor and door into;

LIVING ROOM: 14'6 / 10'7max x 9'5min: A great size living area with radiator, double glazed bay window to front and double doors into;