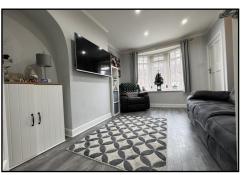

Accessed via block paved driveway allowing off road parking to front along with door leading into;

HALLWAY: 4'8 x 3'7: Stairs to first floor and door into;

LIVING ROOM: 14'6 / 10'7max x 9'5min: A great size living area with radiator, double glazed bay window to front and double doors into;