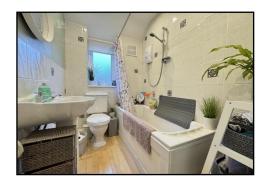

**BEDROOM TWO: 10'7max x 8'1min / 9'9max x 6'8min:** A further good size double bedroom with double glazed window to rear and radiator.

<u>BATHROOM: 6'9 x 5'2:</u> Fitted suite with panelled bath and shower unit over, wash hand basin, close couple W.C., tiling to part walls, radiator and double glazed opaque window to rear.