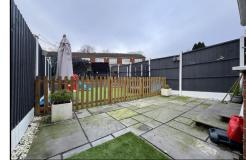

**REAR GARDEN:** A good size garden with paved patio area and artificial lawn with decked area to rear and fencing to borders.

<u>TENURE:</u> We have been informed by the vendors that property is **Freehold.** (Please note that details of the tenure should be confirmed by any prospective purchaser's solicitor).