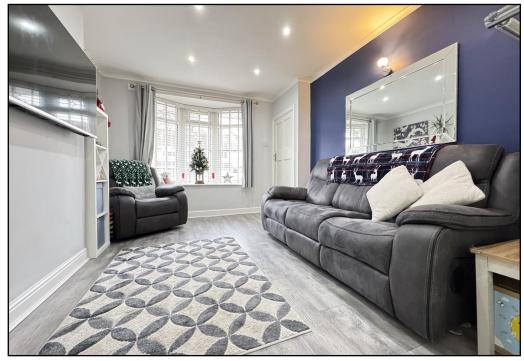

Accessed via block paved driveway allowing off road parking to front along with door leading into;

HALLWAY: 4'8 x 3'7: Stairs to first floor and door into;

LIVING ROOM: 14'6 / 10'7max x 9'5min: A great size living area with radiator, double glazed bay window to front and double doors into;