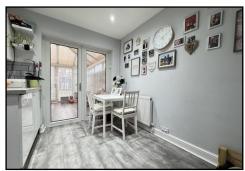

OPEN PLAN KITCHEN/DINER: 13'7 x 10'4: Open plan re-fitted kitchen / diner with drawer base and eye level units, work surfaces, sink and drainer, space for range style cooker, hob with extractor hood over, tiling to splashback, integrated fridge freezer, space and plumbing for washing machine, cupboard space, dining area with radiator and double glazed doors into;