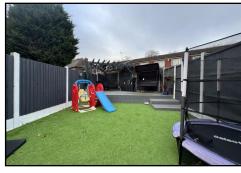

**REAR GARDEN:** A good size garden with paved patio area and artificial lawn with decked area to rear and fencing to borders.

<u>TENURE:</u> We have been informed by the vendors that property is **Freehold.** (Please note that details of the tenure should be confirmed by any prospective purchaser's solicitor).