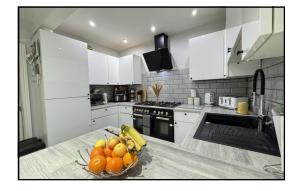

OPEN PLAN KITCHEN/DINER: 13'7 x 10'4: Open plan re-fitted kitchen / diner with drawer base and eye level units, work surfaces, sink and drainer, space for range style cooker, hob with extractor hood over, tiling to splashback, integrated fridge freezer, space and plumbing for washing machine, cupboard space, dining area with radiator and double glazed doors into;