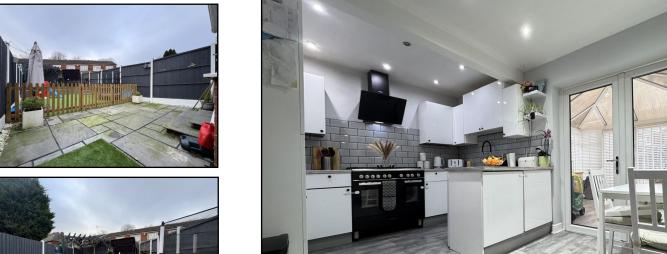

29 Tideswell Road, Great Barr B42 2DU - Offers in excess of £210,000

Acres are delighted to offer for sale this lovely well presented property that benefits from double glazing and gas central heating (both where specified). The interiors include hallway, very well presented living room leading into beautiful modern re-fitted kitchen / diner and double doors into large conservatory. To the first floor is a light and airy landing with access into loft plus two double bedrooms and family bathroom with white suite. Outside is a paved driveway with parking space and to the rear is a patio to fore leading to artificial lawn, to the far rear of the garden is a further decked patio area! This is a very popular road so an early viewing is highly recommended along with the high spec throughout we anticipate high levels of interest! HURRY BEFORE YOU'RE TOO LATE – IDEAL FIRST TIME BUY!

Accessed via block paved driveway allowing off road parking to front along with door leading into;

HALLWAY: 4'8 x 3'7: Stairs to first floor and door into;

LIVING ROOM: 14'6 / 10'7max x 9'5min: A great size living area with radiator, double glazed bay window to front and double doors into;

OPEN PLAN KITCHEN/DINER: 13'7 x 10'4: Open plan re-fitted kitchen / diner with drawer base and eye level units, work surfaces, sink and drainer, space for range style cooker, hob with extractor hood over, tiling to splashback, integrated fridge freezer, space and plumbing for washing machine, cupboard space, dining area with radiator and double glazed doors into;

**REAR GARDEN:** A good size garden with paved patio area and artificial lawn with decked area to rear and fencing to borders.

<u>TENURE:</u> We have been informed by the vendors that property is **Freehold.** (Please note that details of the tenure should be confirmed by any prospective purchaser's solicitor).