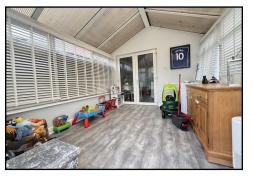

CONSERVATORY: 11'7 x 10'7: A great additional room with radiator, double glazed windows surrounding with double glazed doors out to garden.

LANDING: 7'5max x 4'5min / 2'7: Doors into;

**BEDROOM ONE:** 15'8max x 9'7min / 13'6max x 5'7min: A great size double bedroom with double glazed window to front, built in cupboard space and radiator.