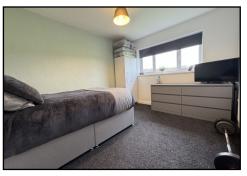

**BEDROOM ONE:** A great size double bedroom with double glazed window to rear and radiator.

**BEDROOM TWO:** A further good size double bedroom with double glazed window to front and radiator.

**BATHROOM:** A modern re-fitted suite with panelled bath, shower over, wash hand basin set into vanity unit, close couple W.C., tiling to walls, radiator and double glazed opaque window to rear.