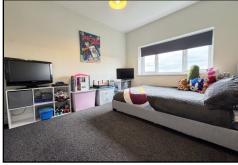

**BEDROOM ONE:** A great size double bedroom with double glazed window to rear and radiator.

**BEDROOM TWO:** A further good size double bedroom with double glazed window to front and radiator.

**BATHROOM:** A modern re-fitted suite with panelled bath, shower over, wash hand basin set into vanity unit, close couple W.C., tiling to walls, radiator and double glazed opaque window to rear.