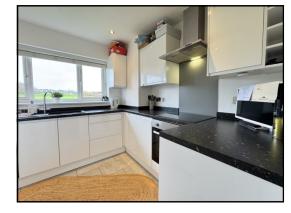

<u>FITTED KITCHEN:</u> A modern re-fitted kitchen with drawer base and eye level units, work surfaces, sink and drainer under double glazed window to rear, integrated oven, gas hob with extractor hood over, tiling to splashback, space and plumbing for washing machine, space for fridge freezer and radiator along with fantastic views and privacy to rear.