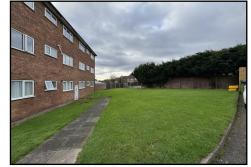

**COMMUNAL GARDEN:** A good size garden with lawn and access to;

SINGLE GARAGE: Single garage located en-bloc with up and over garage door, allowing off road parking. (please check the suitability of this garage for your own vehicle)