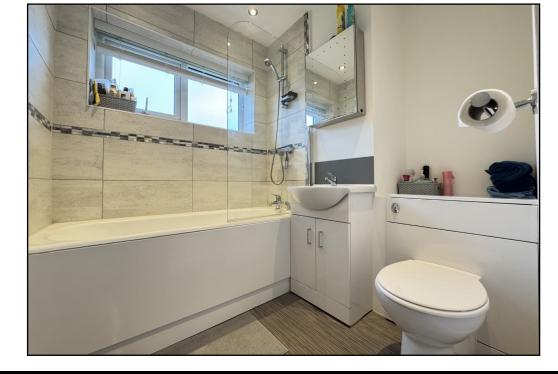

**BEDROOM ONE:** A great size double bedroom with double glazed window to rear and radiator.

**BEDROOM TWO:** A further good size double bedroom with double glazed window to front and radiator.

**BATHROOM:** A modern re-fitted suite with panelled bath, shower over, wash hand basin set into vanity unit, close couple W.C., tiling to walls, radiator and double glazed opaque window to rear.