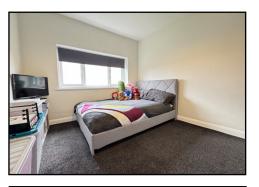

**BEDROOM ONE:** A great size double bedroom with double glazed window to rear and radiator.

**BEDROOM TWO:** A further good size double bedroom with double glazed window to front and radiator.

**BATHROOM:** A modern re-fitted suite with panelled bath, shower over, wash hand basin set into vanity unit, close couple W.C., tiling to walls, radiator and double glazed opaque window to rear.