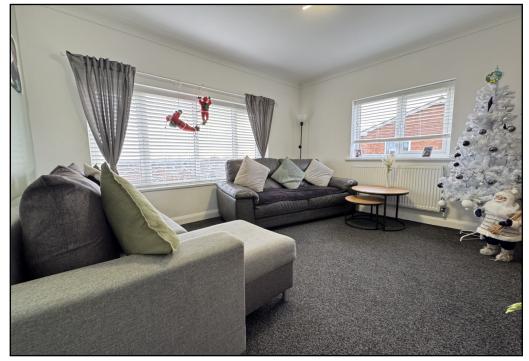

Accessed via communal hallway with stairs leading to the second floor along with door into;

**HALLWAY:** Multiple cupboard space, access into loft, radiator and doors into;

LIVING ROOM: A great size living area with radiator, double glazed window to front and side with fantastic views over Birmingham skyline.