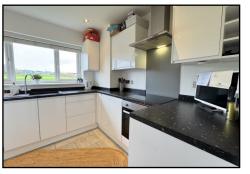

<u>FITTED KITCHEN:</u> A modern re-fitted kitchen with drawer base and eye level units, work surfaces, sink and drainer under double glazed window to rear, integrated oven, gas hob with extractor hood over, tiling to splashback, space and plumbing for washing machine, space for fridge freezer and radiator along with fantastic views and privacy to rear.