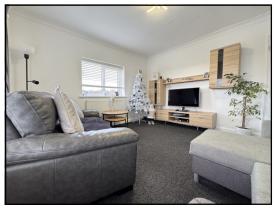

Accessed via communal hallway with stairs leading to the second floor along with door into;

**HALLWAY:** Multiple cupboard space, access into loft, radiator and doors into;

LIVING ROOM: A great size living area with radiator, double glazed window to front and side with fantastic views over Birmingham skyline.