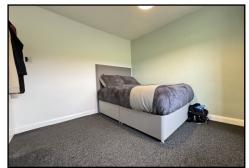

**BEDROOM ONE:** A great size double bedroom with double glazed window to rear and radiator.

**BEDROOM TWO:** A further good size double bedroom with double glazed window to front and radiator.

**BATHROOM:** A modern re-fitted suite with panelled bath, shower over, wash hand basin set into vanity unit, close couple W.C., tiling to walls, radiator and double glazed opaque window to rear.