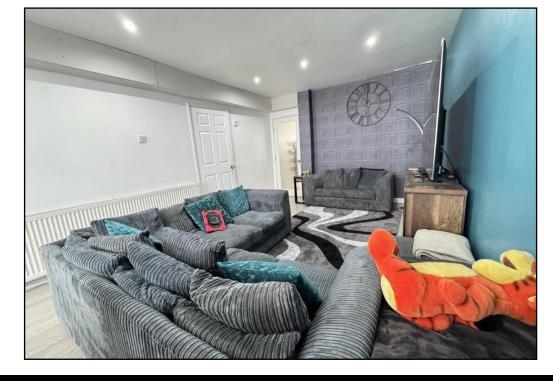

Accessed via driveway allowing off road parking to front for multiple cars along with access into;

HALLWAY: 2'7 x 5'3: Stairs to first floor, radiator and door into;

THROUGH LOUNGE/DINER: 11'5 x 25'3 (bay) 22'3 min: A great size through living / dining area with radiator, double glazed bay window to front and door into;