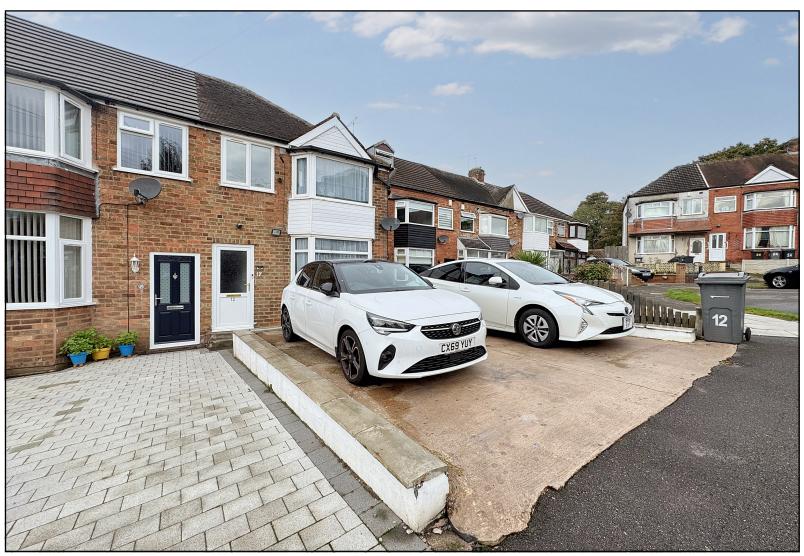

12 Cathel Drive, Great Barr, B42 1HH - Offers in excess of £240,000

Acres are delighted to offer for sale this extended semi-detached property, ideally located in the heart of Great Barr with great access to local schooling and public transport links. Benefiting from double glazing and gas central heating (both where specified). The interiors include; entrance hall, spacious through lounge / diner, extended modern kitchen and access into downstairs shower room / W.C.. To the first floor are two double bedrooms, great sized single third bedroom and a family bathroom. Outside is a driveway allowing off road parking, to the rear is a beautiful large garden with patio leading to lawn along with large rear outhouse ideal for ones own use! This property should be viewed to be fully appreciated both location, size and quality! HURRY BEFORE YOU'RE TOO LATE – IDEAL FIRST TIME BUY – NO UPWARD CHAIN!

Accessed via driveway allowing off road parking to front for multiple cars along with access into;

HALLWAY: 2'7 x 5'3: Stairs to first floor, radiator and door into;

THROUGH LOUNGE/DINER: 11'5 x 25'3 (bay) 22'3 min: A great size through living / dining area with radiator, double glazed bay window to front and door into;