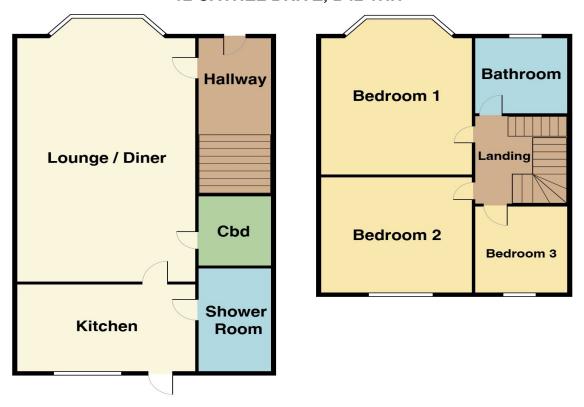

Accessed via driveway allowing off road parking to front for multiple cars along with access into;

HALLWAY: 2'7 x 5'3: Stairs to first floor, radiator and door into;

THROUGH LOUNGE/DINER: 11'5 x 25'3 (bay) 22'3 min: A great size through living / dining area with radiator, double glazed bay window to front and door into;

FITTED KITCHEN: 11'1 X 9'3: Extended modern fitted kitchen with drawer base and eye level units, work surfaces, sink and drainer under double glazed window to rear, integrated oven, electric hob with extractor hood over, tiling to splashback, space and plumbing for washing machine and dishwasher, radiator along with door to rear and door into;

**DOWNSTAIRS SHOWER ROOM: 2'5 x 9'2:** A modern suite to include close couple W.C, wash hand basin and walk in shower cubicle.

**LANDING: 2'1 x 6'2:** Double glazed opaque window to side and doors into;

**BEDROOM ONE: 8'7 x 12'9:** A great size double bedroom with double glazed bay window to front and radiator.

**BEDROOM TWO: 8'7 x 11'6:** A further good size double bedroom with double glazed window to rear and radiator.

**BEDROOM THREE: 5'7 x 8'6 :** Double glazed window to rear and radiator.

BATHROOM: 5'7 x 6'8: Fitted suite with panelled bath, wash hand basin, close couple W.C., tiling to walls, radiator and double glazed opaque window to front.

THIS PLAN IS NOT TO SCALE AND IS GIVEN TO PROVIDE A GENERAL GUIDE. IT MERELY INDICATES APPROXIMATE RELATIONSHIP OF ONE ROOM TO ANOTHER.