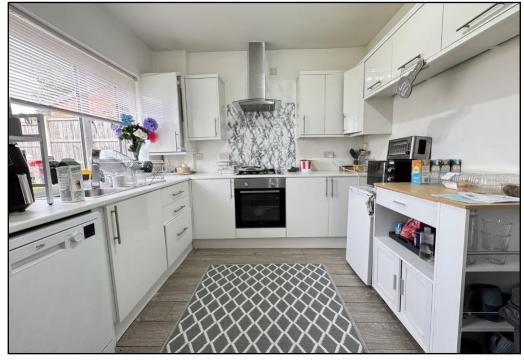

FITTED KITCHEN: 11'1 X 9'3: Extended modern fitted kitchen with drawer base and eye level units, work surfaces, sink and drainer under double glazed window to rear, integrated oven, electric hob with extractor hood over, tiling to splashback, space and plumbing for washing machine and dishwasher, radiator along with door to rear and door into;