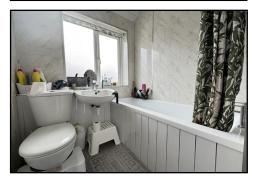

**DOWNSTAIRS SHOWER ROOM: 2'5 x 9'2:** A modern suite to include close couple W.C, wash hand basin and walk in shower cubicle.

**LANDING: 2'1 x 6'2:** Double glazed opaque window to side and doors into;