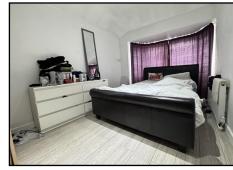

**BEDROOM ONE: 8'7 x 12'9:** A great size double bedroom with double glazed bay window to front and radiator.

**BEDROOM TWO: 8'7 x 11'6:** A further good size double bedroom with double glazed window to rear and radiator.