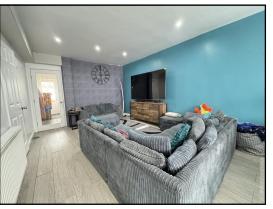

Accessed via driveway allowing off road parking to front for multiple cars along with access into;

HALLWAY: 2'7 x 5'3: Stairs to first floor, radiator and door into;

THROUGH LOUNGE/DINER: 11'5 x 25'3 (bay) 22'3 min: A great size through living / dining area with radiator, double glazed bay window to front and door into;