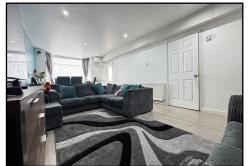

Accessed via driveway allowing off road parking to front for multiple cars along with access into;

HALLWAY: 2'7 x 5'3: Stairs to first floor, radiator and door into;

THROUGH LOUNGE/DINER: 11'5 x 25'3 (bay) 22'3 min: A great size through living / dining area with radiator, double glazed bay window to front and door into;