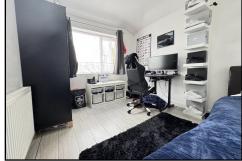

**BEDROOM THREE: 5'7 x 8'6 :** Double glazed window to rear and radiator.

BATHROOM: 5'7 x 6'8: Fitted suite with panelled bath, wash hand basin, close couple W.C., tiling to walls, radiator and double glazed opaque window to front.