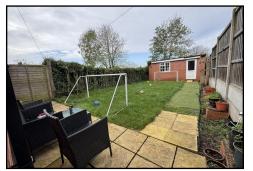

**REAR GARDEN:** A good size garden with paved patio area and lawn with fencing to borders along with access into;

**REAR OUTHOUSE: 17'3 x 18'5:** A fantastic additional space for ones own use with ceiling light and power points.