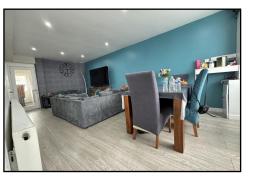

Accessed via driveway allowing off road parking to front for multiple cars along with access into;

HALLWAY: 2'7 x 5'3: Stairs to first floor, radiator and door into;

THROUGH LOUNGE/DINER: 11'5 x 25'3 (bay) 22'3 min: A great size through living / dining area with radiator, double glazed bay window to front and door into;