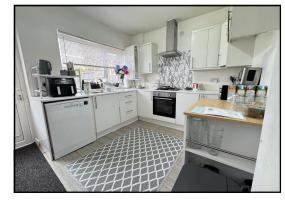

FITTED KITCHEN: 11'1 X 9'3: Extended modern fitted kitchen with drawer base and eye level units, work surfaces, sink and drainer under double glazed window to rear, integrated oven, electric hob with extractor hood over, tiling to splashback, space and plumbing for washing machine and dishwasher, radiator along with door to rear and door into;