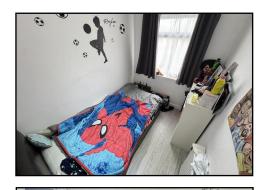

**BEDROOM ONE: 8'7 x 12'9:** A great size double bedroom with double glazed bay window to front and radiator.

**BEDROOM TWO: 8'7 x 11'6:** A further good size double bedroom with double glazed window to rear and radiator.

**BEDROOM THREE: 5'7 x 8'6 :** Double glazed window to rear and radiator.

BATHROOM: 5'7 x 6'8: Fitted suite with panelled bath, wash hand basin, close couple W.C., tiling to walls, radiator and double glazed opaque window to front.