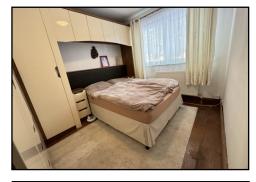

LANDING: Double glazed opaque window to side and doors into;

**BEDROOM ONE:** 10'10 x 8'10: A great size double bedroom with built in wardrobe system, double glazed window to front and radiator.

**BEDROOM TWO: 10'2 x 9'10:** A further good size double bedroom with built in wardrobe system, double glazed window to rear and radiator.

**BEDROOM THREE: 7'10 x 6'8:** Double glazed window to front and radiator.

<u>BATHROOM:</u> Modern fitted suite with panelled bath and shower over, wash hand basin set into vanity unit, close couple W.C., tiling to floor and walls, radiator and double glazed opaque window to rear.