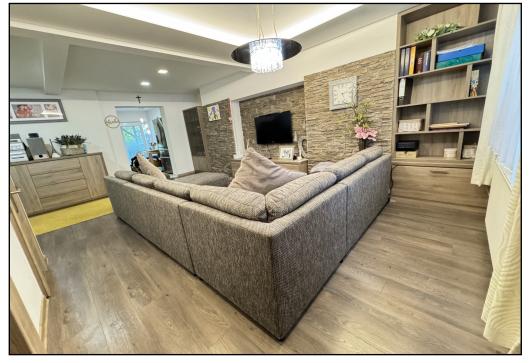

Accessed from the fore with composite door leading to;

HALLWAY: Stairs to first floor, cupboard space, radiator and door into;

LIVING ROOM: 21'4 x 15'5: A great size through living area with radiator, double glazed window to front and side along with open plan access into;