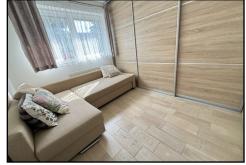

LANDING: Double glazed opaque window to side and doors into;

**BEDROOM ONE:** 10'10 x 8'10: A great size double bedroom with built in wardrobe system, double glazed window to front and radiator.

**BEDROOM TWO: 10'2 x 9'10:** A further good size double bedroom with built in wardrobe system, double glazed window to rear and radiator.

**BEDROOM THREE: 7'10 x 6'8:** Double glazed window to front and radiator.

<u>BATHROOM:</u> Modern fitted suite with panelled bath and shower over, wash hand basin set into vanity unit, close couple W.C., tiling to floor and walls, radiator and double glazed opaque window to rear.