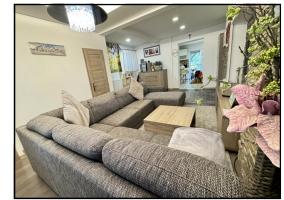

Accessed from the fore with composite door leading to;

HALLWAY: Stairs to first floor, cupboard space, radiator and door into;

LIVING ROOM: 21'4 x 15'5: A great size through living area with radiator, double glazed window to front and side along with open plan access into;