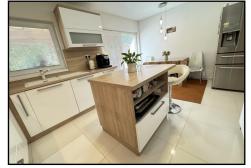

<u>OPEN PLAN KITCHEN/DINER: 15'5 x 11'10</u>: Extended open plan fitted kitchen / diner with drawer base and eye level units, work surfaces, sink and drainer under double glazed window to rear, integrated oven, gas hob with extractor hood over, microwave, freestanding fridge freezer, washing machine and dishwasher and radiator and double glazed patio doors to rear.