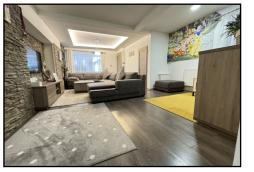

Accessed from the fore with composite door leading to;

HALLWAY: Stairs to first floor, cupboard space, radiator and door into;

LIVING ROOM: 21'4 x 15'5: A great size through living area with radiator, double glazed window to front and side along with open plan access into;