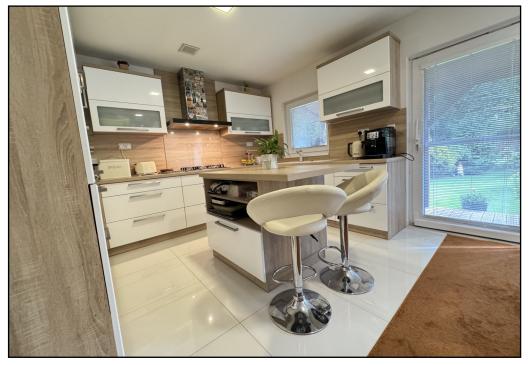

<u>OPEN PLAN KITCHEN/DINER: 15'5 x 11'10</u>: Extended open plan fitted kitchen / diner with drawer base and eye level units, work surfaces, sink and drainer under double glazed window to rear, integrated oven, gas hob with extractor hood over, microwave, freestanding fridge freezer, washing machine and dishwasher and radiator and double glazed patio doors to rear.