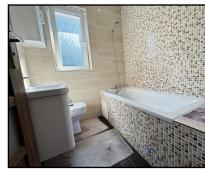

**BEDROOM THREE: 7'10 x 6'8:** Double glazed window to front and radiator.

<u>BATHROOM:</u> Modern fitted suite with panelled bath and shower over, wash hand basin set into vanity unit, close couple W.C., tiling to floor and walls, radiator and double glazed opaque window to rear.