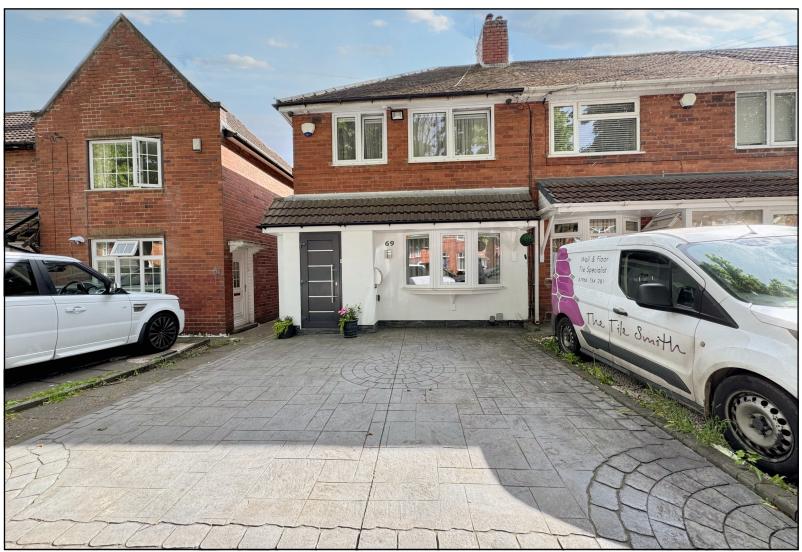

## ACRES

Great Barr Office: 921 Walsall Road, Great Barr, B42 1TN.

0121 358 6222 greatbarr@acres.co.uk @ www.acres.co.uk

- **EXTENDED END OF TERRACE HOUSE**
- THREE BEDROOMS
  - SPACIOUS THROUGH LIVING ROOM
- EXTENDED OPEN PLAN KITCHEN/DINER
  - MODERN FAMILY BATHROOM
  - STUNNING REAR GARDEN
- HIGH SPEC THROUGHOUT
  - IDEAL FIRST TIME BUY
- \* PRIME LOCATION
  - NO UPWARD CHAIN

69 Wingfield Road, Birmingham, B42 2QB- Offers in the region of £280,000

Acres are delighted to offer for sale this lovely extended end of terraced property that benefits from newly fitted double glazing and gas central heating (both where specified). The interiors include hallway, very well presented through living room leading into extended modern open plan kitchen / diner with fitted kitchen and door onto patio. To the first floor is a landing with access into loft plus two double bedrooms both with built in wardrobes along with a third single bedroom and a modern bathroom with white suite. To the front of the property is a tarmac frontage and to the rear is a patio to fore leading to large lawn, to the far rear of the garden is a shed storage unit. This is a very popular road so an early viewing is highly recommended! IDEAL FOR FIRST TIME BUYERS OR INVESTORS – NO UPWARD CHAIN!