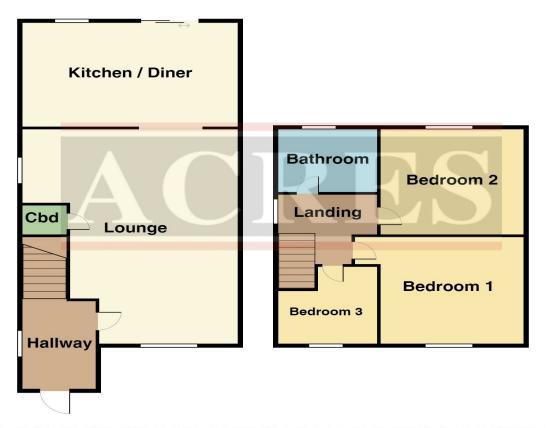

Accessed from the fore with composite door leading to;

HALLWAY: Stairs to first floor, cupboard space, radiator and door into;

LIVING ROOM: 21'4 x 15'5: A great size through living area with radiator, double glazed window to front and side along with open plan access into;

<u>OPEN PLAN KITCHEN/DINER: 15'5 x 11'10</u>: Extended open plan fitted kitchen / diner with drawer base and eye level units, work surfaces, sink and drainer under double glazed window to rear, integrated oven, gas hob with extractor hood over, microwave, freestanding fridge freezer, washing machine and dishwasher and radiator and double glazed patio doors to rear.

LANDING: Double glazed opaque window to side and doors into;

**BEDROOM ONE:** 10'10 x 8'10: A great size double bedroom with built in wardrobe system, double glazed window to front and radiator.

**BEDROOM TWO: 10'2 x 9'10:** A further good size double bedroom with built in wardrobe system, double glazed window to rear and radiator.

**BEDROOM THREE: 7'10 x 6'8:** Double glazed window to front and radiator.

<u>BATHROOM:</u> Modern fitted suite with panelled bath and shower over, wash hand basin set into vanity unit, close couple W.C., tiling to floor and walls, radiator and double glazed opaque window to rear.

## 69 WINGFIELD ROAD, BIRMINGHAM, B42 2QB

THIS PLAN IS NOT TO SCALE AND IS GIVEN TO PROVIDE A GENERAL GUIDE. IT MERELY INDICATES APPROXIMATE RELATIONSHIP OF ONE ROOM TO ANOTHER.