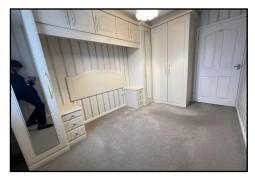

**BEDROOM ONE:** 8'3" max x 6'7" min / 12'4 max x 10'4" min: A good size double bedroom with built in wardrobes, double glazed window to front, and radiator.

**BEDROOM TWO:** 8'3" x 8'5": A further good size bedroom with double glazed window to rear and radiator.