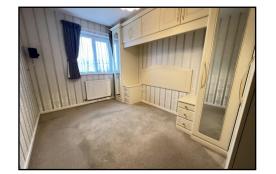

**BEDROOM ONE:** 8'3" max x 6'7" min / 12'4 max x 10'4" min: A good size double bedroom with built in wardrobes, double glazed window to front, and radiator.

**BEDROOM TWO:** 8'3" x 8'5": A further good size bedroom with double glazed window to rear and radiator.