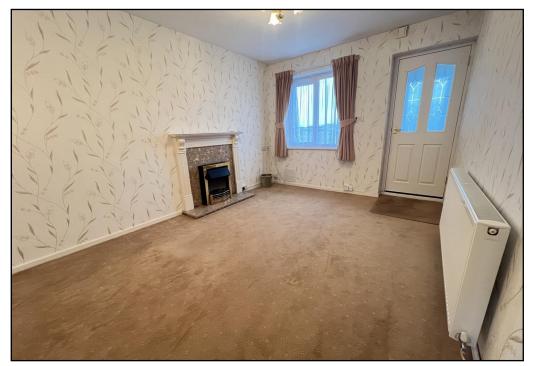

HALLWAY 6'10" max x 2'10" min x 10'9": Cupboard space, radiator and doors into;

LOUNGE : 10'1" max x 6'11"min /17'1" max x 12'4" min : A great size open plan living and dining area with radiator and double glazed windows to front.