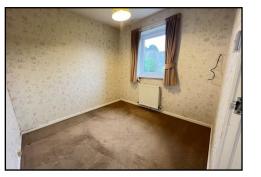

**BEDROOM ONE:** 8'3" max x 6'7" min / 12'4 max x 10'4" min: A good size double bedroom with built in wardrobes, double glazed window to front, and radiator.

**BEDROOM TWO:** 8'3" x 8'5": A further good size bedroom with double glazed window to rear and radiator.