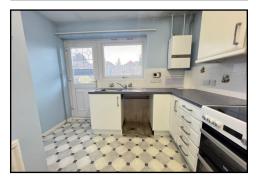

FITTED KITCHEN: 10'0 max x 6'1" min /11'1" max x 4'1" min: Fitted kitchen with drawer base and eye level units, work surfaces, sink and drainer under double glazed windows to rear, integrated oven with gas hob with extractor hood over, tiling to splashback and space and plumbing for washing machine and fridge freezer.