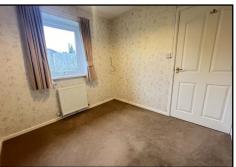

**BEDROOM ONE:** 8'3" max x 6'7" min / 12'4 max x 10'4" min: A good size double bedroom with built in wardrobes, double glazed window to front, and radiator.

**BEDROOM TWO:** 8'3" x 8'5": A further good size bedroom with double glazed window to rear and radiator.