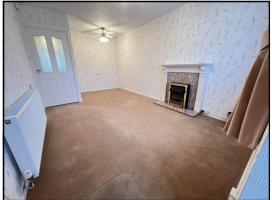

HALLWAY 6'10" max x 2'10" min x 10'9": Cupboard space, radiator and doors into;

LOUNGE : 10'1" max x 6'11"min /17'1" max x 12'4" min : A great size open plan living and dining area with radiator and double glazed windows to front.