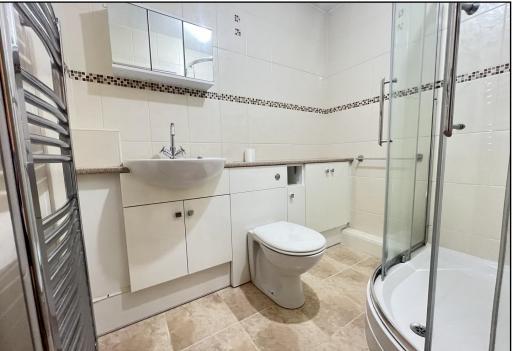

**<u>SHOWER ROOM : 7'10" x 5'8":</u>** Modern shower room to comprise; white suite with large shower cubicle, wash hand basin & close couple W.C. set into vanity unit, tiling to floor and part walls and towel heater / radiator.