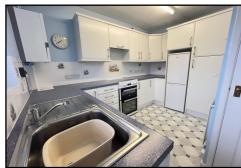

FITTED KITCHEN: 10'0 max x 6'1" min /11'1" max x 4'1" min: Fitted kitchen with drawer base and eye level units, work surfaces, sink and drainer under double glazed windows to rear, integrated oven with gas hob with extractor hood over, tiling to splashback and space and plumbing for washing machine and fridge freezer.