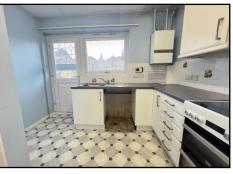

FITTED KITCHEN: 10'0 max x 6'1" min /11'1" max x 4'1" min: Fitted kitchen with drawer base and eye level units, work surfaces, sink and drainer under double glazed windows to rear, integrated oven with gas hob with extractor hood over, tiling to splashback and space and plumbing for washing machine and fridge freezer.