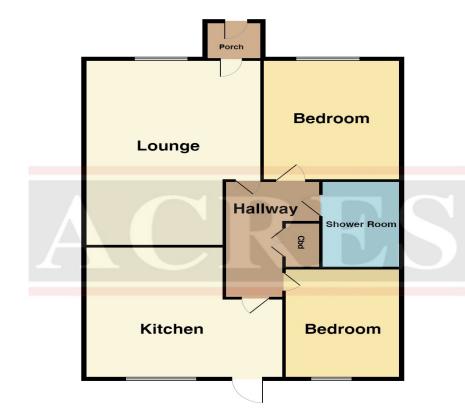

Accessed via communal car park with multiple parking spaces and door into porch with further door leading into;

**PORCH 3'2" x 2'8":** Double glazed windows to side along with a further door leading into living room.

HALLWAY 6'10" max x 2'10" min x 10'9": Cupboard space, radiator and doors into;

LOUNGE : 10'1" max x 6'11"min /17'1" max x 12'4" min : A great size open plan living and dining area with radiator and double glazed windows to front.

FITTED KITCHEN: 10'0 max x 6'1" min /11'1" max x 4'1" min: Fitted kitchen with drawer base and eye level units, work surfaces, sink and drainer under double glazed windows to rear, integrated oven with gas hob with extractor hood over, tiling to splashback and space and plumbing for washing machine and fridge freezer.

**BEDROOM ONE:** 8'3" max x 6'7" min / 12'4 max x 10'4" min: A good size double bedroom with built in wardrobes, double glazed window to front, and radiator.

**BEDROOM TWO:** 8'3" x 8'5": A further good size bedroom with double glazed window to rear and radiator.

**<u>SHOWER ROOM : 7'10" x 5'8":</u>** Modern shower room to comprise; white suite with large shower cubicle, wash hand basin & close couple W.C. set into vanity unit, tiling to floor and part walls and towel heater / radiator.

THIS PLAN IS NOT TO SCALE AND IS GIVEN TO PROVIDE A GENERAL GUIDE. IT MERELY INDICATES APPROXIMATE RELATIONSHIP OF ONE ROOM TO ANOTHER.