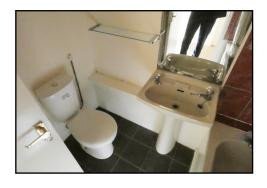

**BEDROOM:** 7'6max x 6'10min / 5'6: Built in wardrobe system and double glazed window with secondary.

**BATHROOM: 6'7max x 5'2min / 5'2:** White suite with panelled bath with shower over, wash hand basin, close couple W.C., storage cupboard and tiling to floor and walls.