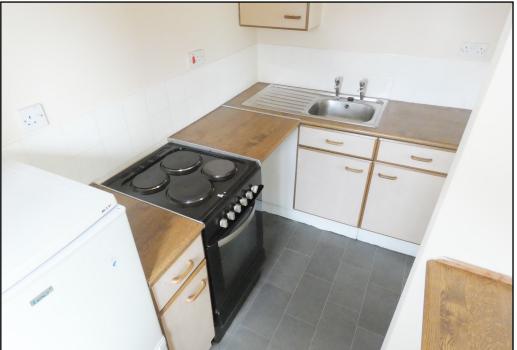

#### HALLWAY: 5'9 x 2'11: Doors into;

LIVING AREA: 12'1max x 9'10min / 10'1: A open living area with double glazed window with secondary and radiator with door into;

KITCHEN: 9'10 x 4'5: Drawer base and eye level units, work surfaces, sink and drainer, tiling to splashback and floor, cooker with hob, space and plumbing for washing machine and fridge freezer and double glazed window with secondary.