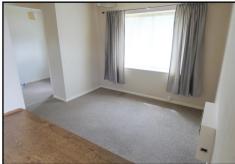

#### HALLWAY: 5'9 x 2'11: Doors into;

LIVING AREA: 12'1max x 9'10min / 10'1: A open living area with double glazed window with secondary and radiator with door into;

KITCHEN: 9'10 x 4'5: Drawer base and eye level units, work surfaces, sink and drainer, tiling to splashback and floor, cooker with hob, space and plumbing for washing machine and fridge freezer and double glazed window with secondary.