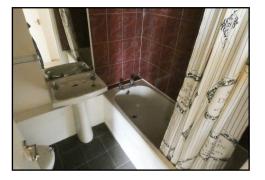

**BEDROOM:** 7'6max x 6'10min / 5'6: Built in wardrobe system and double glazed window with secondary.

**BATHROOM: 6'7max x 5'2min / 5'2:** White suite with panelled bath with shower over, wash hand basin, close couple W.C., storage cupboard and tiling to floor and walls.