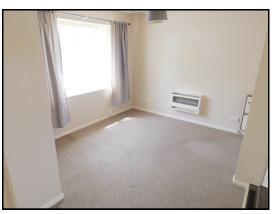

#### HALLWAY: 5'9 x 2'11: Doors into;

LIVING AREA: 12'1max x 9'10min / 10'1: A open living area with double glazed window with secondary and radiator with door into;

KITCHEN: 9'10 x 4'5: Drawer base and eye level units, work surfaces, sink and drainer, tiling to splashback and floor, cooker with hob, space and plumbing for washing machine and fridge freezer and double glazed window with secondary.