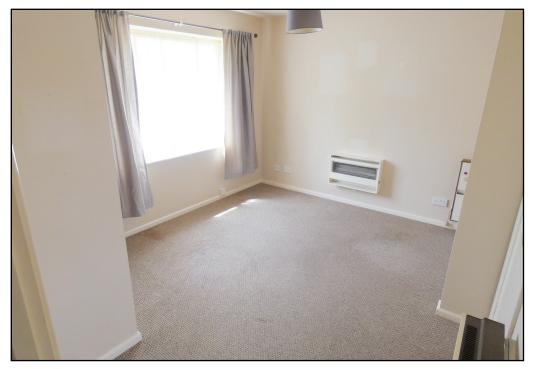

#### HALLWAY: 5'9 x 2'11: Doors into;

LIVING AREA: 12'1max x 9'10min / 10'1: A open living area with double glazed window with secondary and radiator with door into;

KITCHEN: 9'10 x 4'5: Drawer base and eye level units, work surfaces, sink and drainer, tiling to splashback and floor, cooker with hob, space and plumbing for washing machine and fridge freezer and double glazed window with secondary.