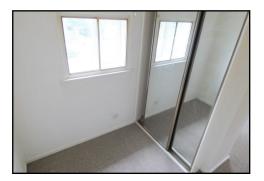

**BEDROOM:** 7'6max x 6'10min / 5'6: Built in wardrobe system and double glazed window with secondary.

**BATHROOM: 6'7max x 5'2min / 5'2:** White suite with panelled bath with shower over, wash hand basin, close couple W.C., storage cupboard and tiling to floor and walls.