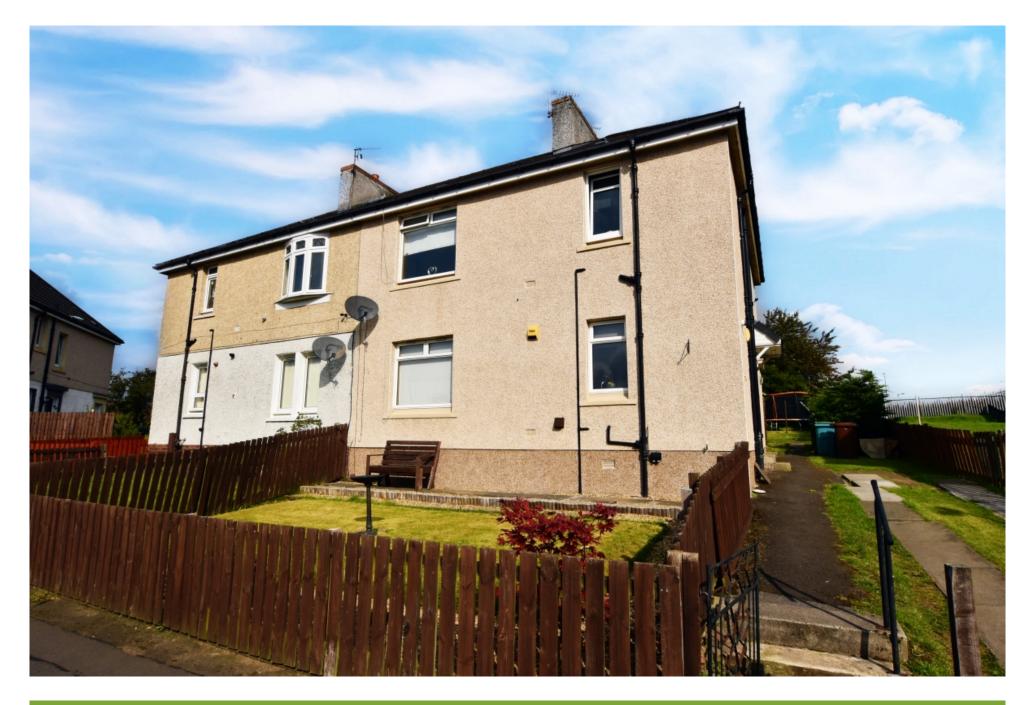

Bent Crescent, Uddingston, Glasgow

Offers Over £69,995

## Property Description

Spacious two bedroom upper cottage flat situated in a popular residential area in Uddingston close to local amenities and transport links. The property boasts well-proportioned accommodation and benefits from an extensive modernisation programme both external in internal. The accommodation, in brief extends to entrance hallway with storage, lounge, kitchen, two double bedrooms and bathroom. Externally the property benefits from driveway with private gardens to the rear with large lawn and enclosed by timber fencing. This would be an ideal first time purchase or for a landlord looking to add to their portfolio. We recommend internal inspection to fully appreciate the property on offer.