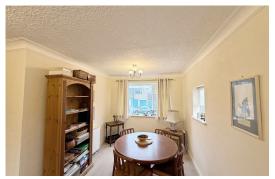

**RECEPTION HALL:** Double cloaks cupboard, storage heater.

SPACIOUS THROUGH LOUNGE/DINING ROOM: 25'10" max / 16'8" min x 13'10" max / 8'10' min.

**LOUNGE AREA:** Having wide pvc double glazed picture window to front, additional pvc double glazed windows to side, coal effect fireplace with stone effect hearth and wooden surround, storage heater.

**DINING AREA:** Pvc double glazed windows to rear and side, storage heater.

<u>KITCHEN</u>: 8'5" x 7'10": Pvc double glazed window to rear, single draining sink unit with base unit beneath and a further range of units to both base and wall level, cooker, washing machine, fridge and freezer, rolled edge work surfaces, serving hatch, tiled splash backs.