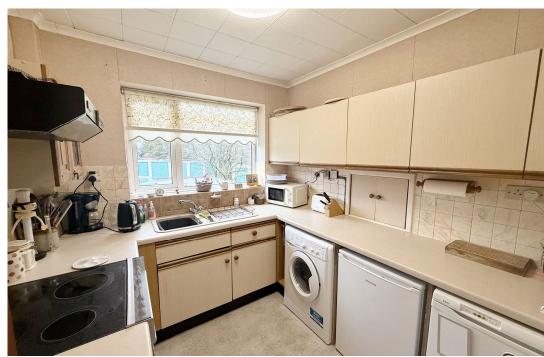

**DINING AREA:** Pvc double glazed windows to rear and side, storage heater.

<u>KITCHEN</u>: 8'5" x 7'10": Pvc double glazed window to rear, single draining sink unit with base unit beneath and a further range of units to both base and wall level, cooker, washing machine, fridge and freezer, rolled edge work surfaces, serving hatch, tiled splash backs.