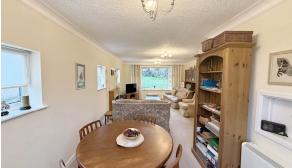

**RECEPTION HALL:** Double cloaks cupboard, storage heater.

SPACIOUS THROUGH LOUNGE/DINING ROOM: 25'10" max / 16'8" min x 13'10" max / 8'10' min.

**LOUNGE AREA:** Having wide pvc double glazed picture window to front, additional pvc double glazed windows to side, coal effect fireplace with stone effect hearth and wooden surround, storage heater.

**DINING AREA:** Pvc double glazed windows to rear and side, storage heater.

<u>KITCHEN</u>: 8'5" x 7'10": Pvc double glazed window to rear, single draining sink unit with base unit beneath and a further range of units to both base and wall level, cooker, washing machine, fridge and freezer, rolled edge work surfaces, serving hatch, tiled splash backs.