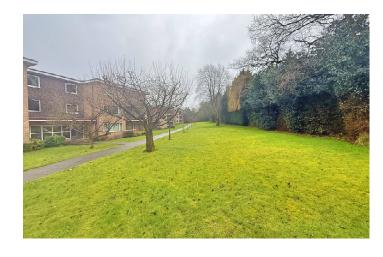

Set off the main Walsall Road via a deep driveway leading to a communal car parking area a pathway gives access via a deep lawned garden area with mature fruit, blossom and magnolia trees, which the property overlooks, to the following accommodation:

**SEPARATE WC:** Obscured pvc double glazed window to rear, low flushing wc, tiled splash backs.

**OUTSIDE:** Vesey close offers outstanding gardens with large lawned areas, mature shrubs, bushes, trees, walkways, seating areas and pond.