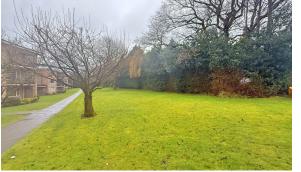

Set off the main Walsall Road via a deep driveway leading to a communal car parking area a pathway gives access via a deep lawned garden area with mature fruit, blossom and magnolia trees, which the property overlooks, to the following accommodation:

**SEPARATE WC:** Obscured pvc double glazed window to rear, low flushing wc, tiled splash backs.

**OUTSIDE:** Vesey close offers outstanding gardens with large lawned areas, mature shrubs, bushes, trees, walkways, seating areas and pond.