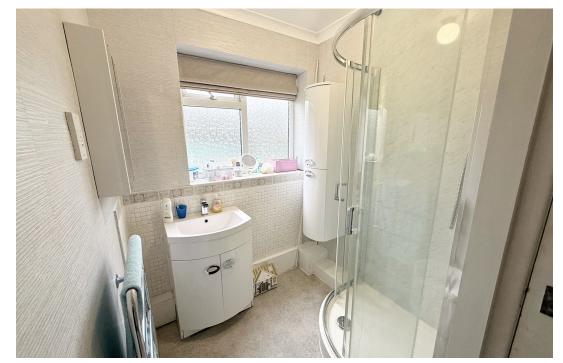

**BEDROOM 2: 9'11' x 9':** Pvc double glazed window to rear, storage heater, double and single fitted wardrobes, two double and two single storage cupboards, dressing table with drawers.

**SHOWER ROOM:** 8'5" x 5'10" Obscured pvc double glazed window to rear, matching suite comprising enclosed shower cubicle with curved splash screen, vanity wash hand basin with double base unit beneath, wall mounted storage cabinets, tiled walls, heated towel rail.