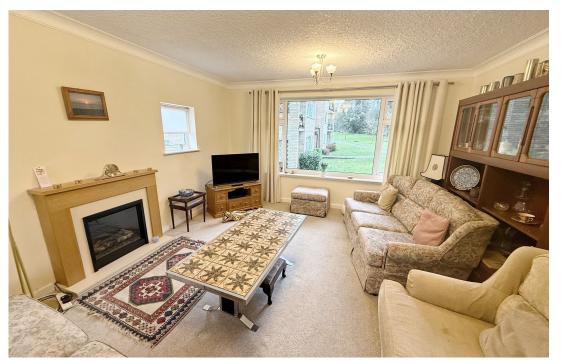

**RECEPTION HALL:** Double cloaks cupboard, storage heater.

SPACIOUS THROUGH LOUNGE/DINING ROOM: 25'10" max / 16'8" min x 13'10" max / 8'10' min.

**LOUNGE AREA:** Having wide pvc double glazed picture window to front, additional pvc double glazed windows to side, coal effect fireplace with stone effect hearth and wooden surround, storage heater.