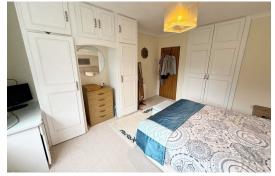

<u>BEDROOM 1</u>: 13'11" x 12'5" max Pvc double glazed window to front, storage heater, double built in wardrobe, four further single fitted wardrobes, three double and four single storage cupboards, two double base units with central dressing table recess.

**BEDROOM 2: 9'11' x 9':** Pvc double glazed window to rear, storage heater, double and single fitted wardrobes, two double and two single storage cupboards, dressing table with drawers.

**SHOWER ROOM:** 8'5" x 5'10" Obscured pvc double glazed window to rear, matching suite comprising enclosed shower cubicle with curved splash screen, vanity wash hand basin with double base unit beneath, wall mounted storage cabinets, tiled walls, heated towel rail.