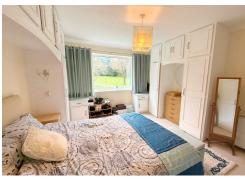

<u>BEDROOM 1</u>: 13'11" x 12'5" max Pvc double glazed window to front, storage heater, double built in wardrobe, four further single fitted wardrobes, three double and four single storage cupboards, two double base units with central dressing table recess.

**BEDROOM 2: 9'11' x 9':** Pvc double glazed window to rear, storage heater, double and single fitted wardrobes, two double and two single storage cupboards, dressing table with drawers.

**SHOWER ROOM:** 8'5" x 5'10" Obscured pvc double glazed window to rear, matching suite comprising enclosed shower cubicle with curved splash screen, vanity wash hand basin with double base unit beneath, wall mounted storage cabinets, tiled walls, heated towel rail.