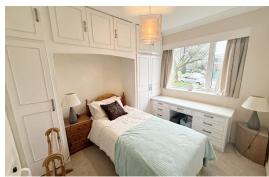

<u>BEDROOM 1</u>: 13'11" x 12'5" max Pvc double glazed window to front, storage heater, double built in wardrobe, four further single fitted wardrobes, three double and four single storage cupboards, two double base units with central dressing table recess.

**BEDROOM 2: 9'11' x 9':** Pvc double glazed window to rear, storage heater, double and single fitted wardrobes, two double and two single storage cupboards, dressing table with drawers.

**SHOWER ROOM:** 8'5" x 5'10" Obscured pvc double glazed window to rear, matching suite comprising enclosed shower cubicle with curved splash screen, vanity wash hand basin with double base unit beneath, wall mounted storage cabinets, tiled walls, heated towel rail.