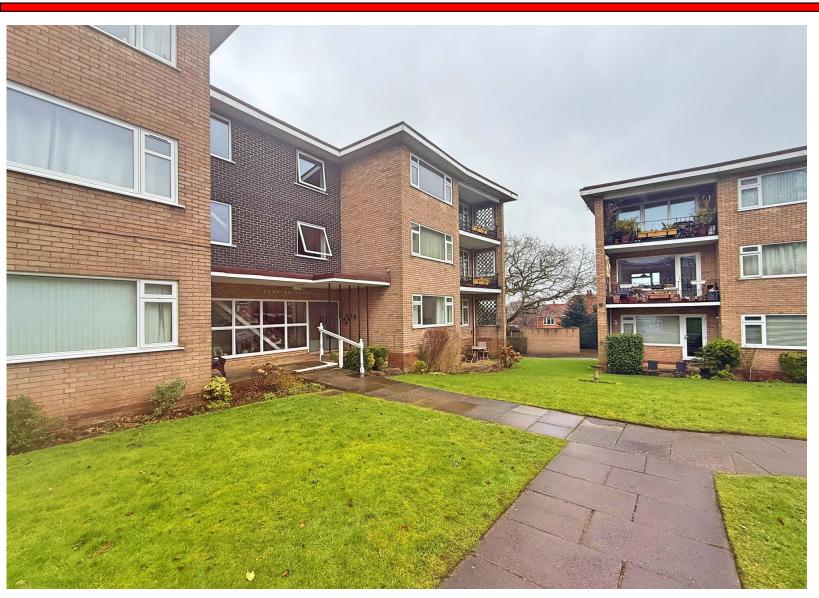

2 DENSTON COURT, VESEY CLOSE, FOUR OAKS, B74 4QN - OFFERS AROUND £240,000

Set in a well regarded, sought after, convenient location having public transport bus links readily available and being set within approximately a half mile radius of the Cross City railway line, the property is also ideally placed within a short walking distance of Sutton Park and has a variety of shopping facilities available at 'The Crown'. Having the scope and potential for further improvement, the property offer pvc double glazing and storage heating (both where specified) and has the added feature of a main intercom security/door release system. Set amidst outstanding gardens and offering an open front and tree lined aspect, the property also has the benefit of a single car garage, additionally there are communal parking spaces. The accommodation comprises reception hall, leading to a spacious through lounge/dining room, kitchen, two bedrooms both with wardrobes, well appointed shower room and separate wc. All of which to fully appreciate, we highly recommend an internal inspection.

Set off the main Walsall Road via a deep driveway leading to a communal car parking area a pathway gives access via a deep lawned garden area with mature fruit, blossom and magnolia trees, which the property overlooks, to the following accommodation:

**WIDE CANOPY PORCH:** Having intercom/door release system and glazed double doors opening to:

**COMMUNAL ENTRANCE HALL:** Windows to fore, door way leading to the rear/parking/garage area. An obscure glazed front door opens to: