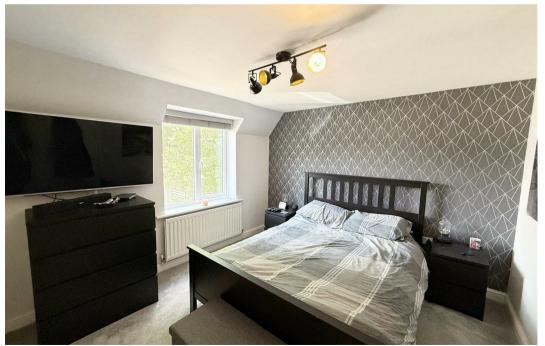

DOUBLE BEDROOM: 11'5" x 10'5" Pvc double glazed window to front, two double built-in wardrobes, radiator.

WELL APPOINTED BATHROOM: Matching white suite comprising 'P'-shaped bath with shower over and glazed screen, low level wc, wash hand basin, part tiled walls, wood effect flooring, radiator.