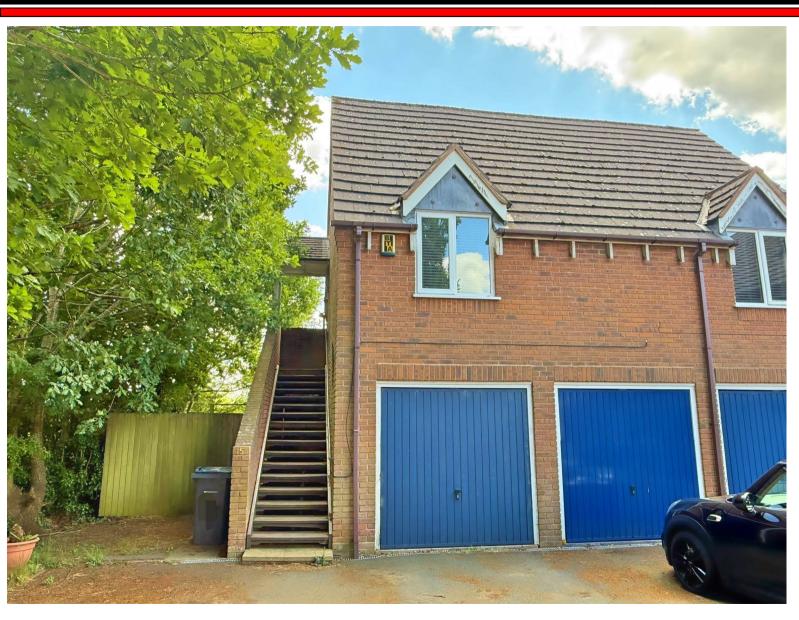

TILLER GROVE, ROUGHLEY, B75 5TT - OFFERS AROUND £195,000

This well presented, spacious, freehold first floor coach house, is set in an attractive courtyard style cul-de-sac in a central, sought after location. Close to shopping facilities, the property also has access to excellent public transport links by way of local bus services and the Cross City rail line. The property also offers gas central heating and pvc double glazing (both where specified). Adjacent to Duttons Lane and having views over open fields to side, this delightful property comprises of reception hall, double bedroom with fitted wardrobes, well appointed bathroom, study/snug and open plan lounge having fitted breakfast kitchen. To fully appreciate the accommodation on offer, we highly recommend an internal inspection.

Set back from the roadway in the corner of a small cul-de-sac, the property has off road parking with stairs leading to:

RECEPTION HALL: Multi-locking front door, wood effect flooring, useful storage cupboard, doors to: