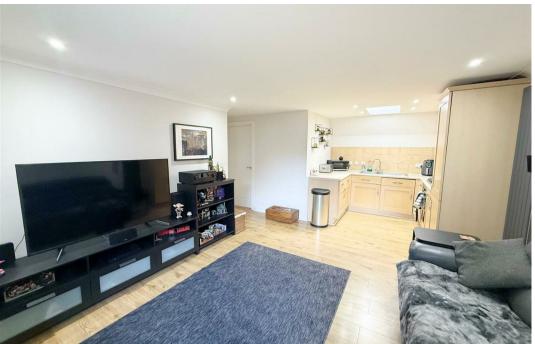

STUDY: 6'3" x 5'8" Velux skylight, radiator.

OPEN PLAN LOUNGE/FITTED BREAKFAST KITCHEN: 19'8" x 12'6" Being open plan comprising pvc double glazed window to front, Velux skylight to rear, space for sofas and dining table, fitted kitchen having stainless steel sink/drainer unit set into rolled edge work surfaces, complementary tiled splash backs, fitted units to both base and wall level including drawers, oven with four ring hob above and extractor canopy over, integrated fridge/freezer, plumbing and space for washing machine, modern vertical radiator.