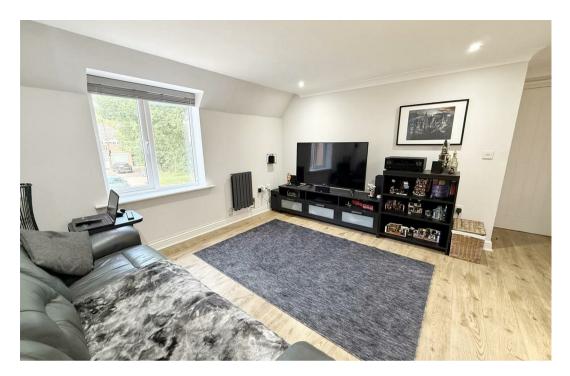

STUDY: 6'3" x 5'8" Velux skylight, radiator.

OPEN PLAN LOUNGE/FITTED BREAKFAST KITCHEN: 19'8" x 12'6" Being open plan comprising pvc double glazed window to front, Velux skylight to rear, space for sofas and dining table, fitted kitchen having stainless steel sink/drainer unit set into rolled edge work surfaces, complementary tiled splash backs, fitted units to both base and wall level including drawers, oven with four ring hob above and extractor canopy over, integrated fridge/freezer, plumbing and space for washing machine, modern vertical radiator.