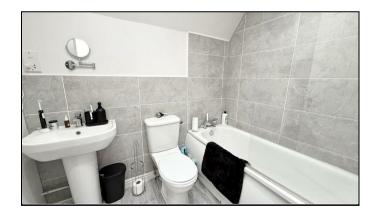

DOUBLE BEDROOM: 11'5" x 10'5" Pvc double glazed window to front, two double built-in wardrobes, radiator.

WELL APPOINTED BATHROOM: Matching white suite comprising 'P'-shaped bath with shower over and glazed screen, low level wc, wash hand basin, part tiled walls, wood effect flooring, radiator.