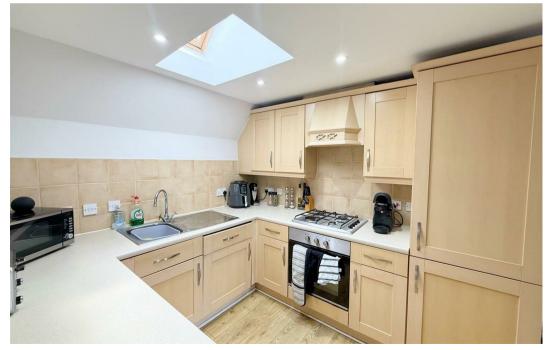

STUDY: 6'3" x 5'8" Velux skylight, radiator.

OPEN PLAN LOUNGE/FITTED BREAKFAST KITCHEN: 19'8" x 12'6" Being open plan comprising pvc double glazed window to front, Velux skylight to rear, space for sofas and dining table, fitted kitchen having stainless steel sink/drainer unit set into rolled edge work surfaces, complementary tiled splash backs, fitted units to both base and wall level including drawers, oven with four ring hob above and extractor canopy over, integrated fridge/freezer, plumbing and space for washing machine, modern vertical radiator.