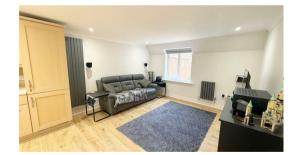

STUDY: 6'3" x 5'8" Velux skylight, radiator.

OPEN PLAN LOUNGE/FITTED BREAKFAST KITCHEN: 19'8" x 12'6" Being open plan comprising pvc double glazed window to front, Velux skylight to rear, space for sofas and dining table, fitted kitchen having stainless steel sink/drainer unit set into rolled edge work surfaces, complementary tiled splash backs, fitted units to both base and wall level including drawers, oven with four ring hob above and extractor canopy over, integrated fridge/freezer, plumbing and space for washing machine, modern vertical radiator.