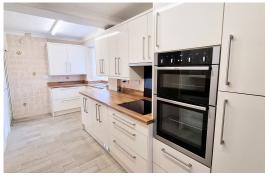

**EXTENDED BREAKFAST KITCHEN:** 22'2" max / 13'2" min x 10' max / 6'11" min Having a range of eye and base level fitted units with work surfaces over, incorporating a single sink/drainer unit, hob, oven, tiled walls, radiator, double glazed windows to rear and side, frosted double glazed door to side.