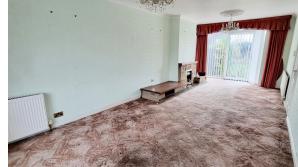

**ENCLOSED PORCH**: Tiled floor, door to:

**<u>RECEPTION HALLWAY</u>**: Storage cupboard, radiator, stairs off to first floor, doors off to:

THROUGH LOUNGE/DINING ROOM: 29' max into bay x 11' max Two radiators, double glazed bay window to front, double glazed sliding patio doors to rear.