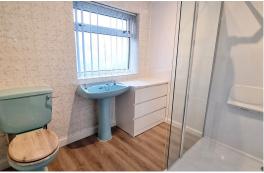

**BEDROOM TWO:** 11' max x 10'5" max Radiator, double glazed window to rear.

**BEDROOM THREE:** 10'5" x 9' Radiator, large storage cupboard, double glazed window to front.

**SHOWER ROOM**: Walk in shower cubicle, low flushing wc, pedestal wash hand basin, part tiled walls, radiator, frosted double glazed window to rear.