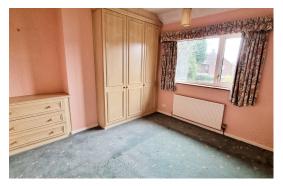

**STAIRS TO FIRST FLOOR LANDING:** Having a frosted double glazed window to side, loft access, doors off to:

**BEDROOM ONE:** 15'9" max into bay x 11' max into wardrobes Radiator, double glazed bay window to front.