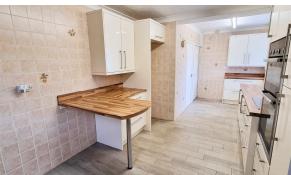

**EXTENDED BREAKFAST KITCHEN:** 22'2" max / 13'2" min x 10' max / 6'11" min Having a range of eye and base level fitted units with work surfaces over, incorporating a single sink/drainer unit, hob, oven, tiled walls, radiator, double glazed windows to rear and side, frosted double glazed door to side.