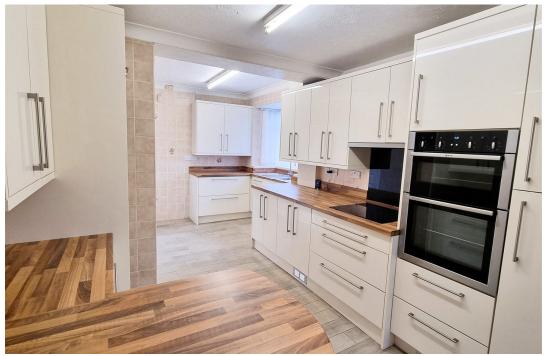

**EXTENDED BREAKFAST KITCHEN:** 22'2" max / 13'2" min x 10' max / 6'11" min Having a range of eye and base level fitted units with work surfaces over, incorporating a single sink/drainer unit, hob, oven, tiled walls, radiator, double glazed windows to rear and side, frosted double glazed door to side.