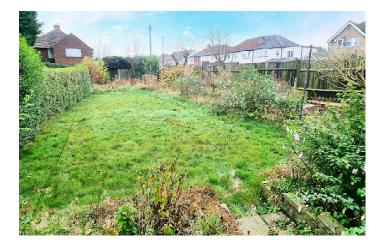

<u>TWO SINGLE CAR GARAGES</u>: 16' x 7'10" & 16' x 8'2" Both having up and over doors to front, connecting door and door to side. (Please check the suitability of these garages for your own vehicles)

**OUTSIDE:** Generous rear garden having lawn flanked by shrub borders.