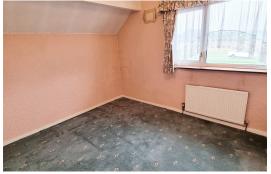

**BEDROOM TWO:** 11' max x 10'5" max Radiator, double glazed window to rear.

**BEDROOM THREE:** 10'5" x 9' Radiator, large storage cupboard, double glazed window to front.

**SHOWER ROOM**: Walk in shower cubicle, low flushing wc, pedestal wash hand basin, part tiled walls, radiator, frosted double glazed window to rear.