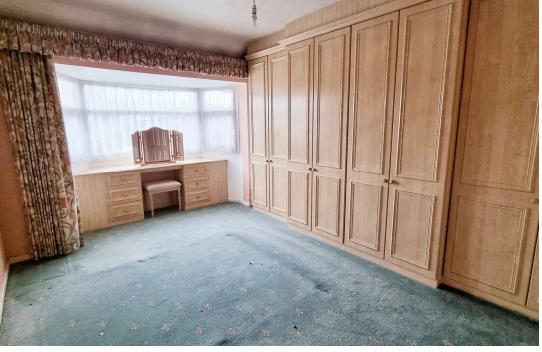

**STAIRS TO FIRST FLOOR LANDING:** Having a frosted double glazed window to side, loft access, doors off to:

**BEDROOM ONE:** 15'9" max into bay x 11' max into wardrobes Radiator, double glazed bay window to front.