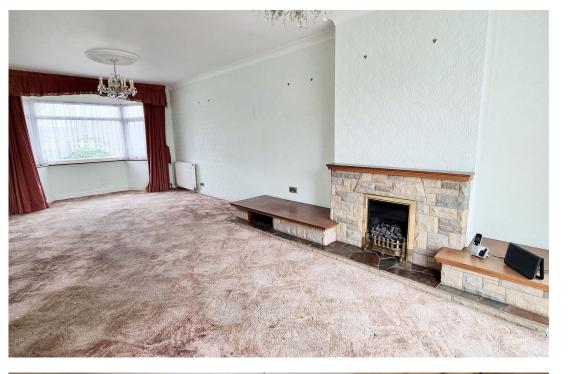

**ENCLOSED PORCH**: Tiled floor, door to:

**<u>RECEPTION HALLWAY</u>**: Storage cupboard, radiator, stairs off to first floor, doors off to:

THROUGH LOUNGE/DINING ROOM: 29' max into bay x 11' max Two radiators, double glazed bay window to front, double glazed sliding patio doors to rear.