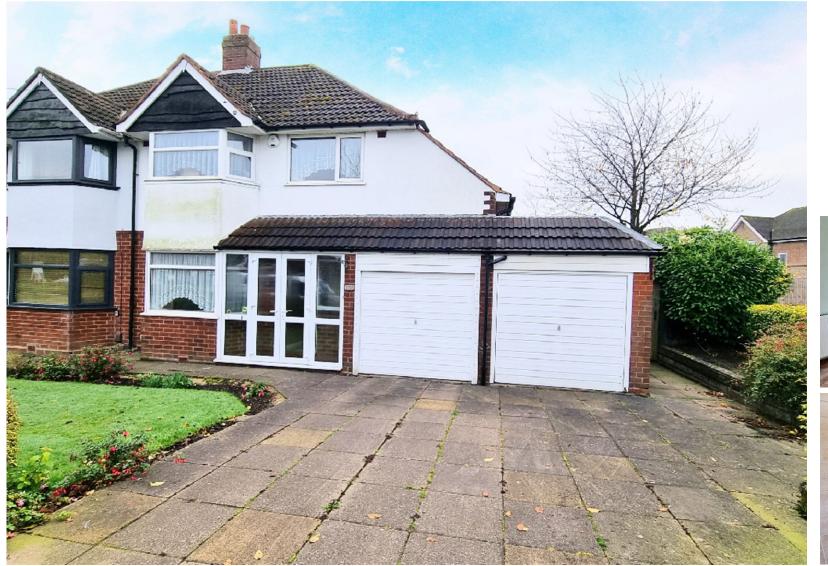

103 QUESLETT ROAD EAST, STREETLY, B74 2AH - OFFERS AROUND £400,000

This extended, freehold, three bedroomed, semi-detached family home, has superb potential and scope for further development/alteration (subject to necessary planning permissions/regulations). The property benefits from gas central heating and pvc double glazing (both where specified), there is well regarded schooling for all ages and local shopping facilities positioned close by, additionally having access to public houses and readily available bus links, together with the delightful Sutton Park. Briefly comprising porch, welcoming reception hall, through lounge/dining room, extended, fitted kitchen, three bedrooms and a shower room. Externally there is a generous driveway to the fore, leading to two single car garages and to the rear is a well proportioned rear garden. The property is available with no upward chain and to fully appreciate the potential on offer, we highly recommend an internal inspection.

Set back from the roadway behind a paved driveway providing off road parking, flanked by a lawned fore garden with shrub border, access is gained to the accommodation via a pvc double glazed door opening to:

<u>TWO SINGLE CAR GARAGES</u>: 16' x 7'10" & 16' x 8'2" Both having up and over doors to front, connecting door and door to side. (Please check the suitability of these garages for your own vehicles)

**OUTSIDE:** Generous rear garden having lawn flanked by shrub borders.