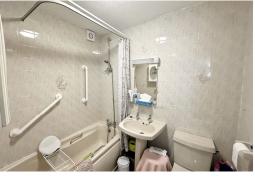

**BEDROOM TWO:** 10'6" x 10'1" Pvc double glazed window to side, radiator.

**<u>BATHROOM</u>: 6'9" x 5'5"** Matching suite comprising bath having shower over, sink unit, low level wc, tiled walls, storage/display ledge with fitted mirror, radiator.