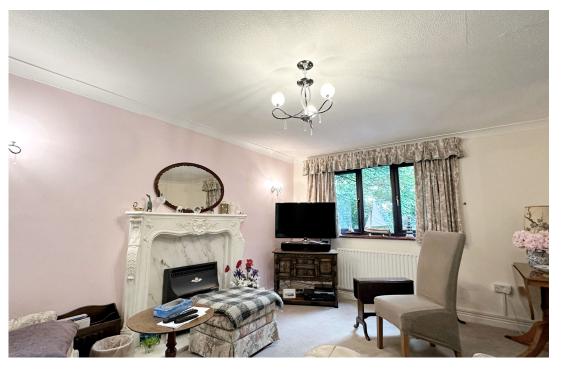

**COMMUNAL HALLWAY:** Stairs to first floor, door to:

**<u>RECEPTION HALL</u>: 12'3" x 4'10"** Multi-locking front door with useful storage cupboard, radiator, doors to:

LOUNGE/DINING ROOM: 22'8" x 13'5" Pvc double glazed sliding door to balcony, pvc double glazed windows to front and rear, three radiators.