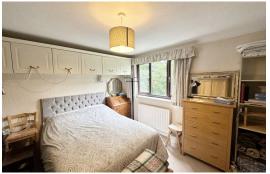

BEDROOM ONE: 13'5" x 11' Pvc double glazed window to side, built-in overhead storage cupboards, radiator, access to:

**EN-SUITE SHOWER ROOM:** 6'10" x 5'5" Obscure pvc double glazed window to rear, white suite comprising shower cubicle with glazed doors, tiled walls, sink with vanity unit, low level wc, ladder style radiator.

**BEDROOM TWO:** 10'6" x 10'1" Pvc double glazed window to side, radiator.

**<u>BATHROOM</u>: 6'9" x 5'5"** Matching suite comprising bath having shower over, sink unit, low level wc, tiled walls, storage/display ledge with fitted mirror, radiator.