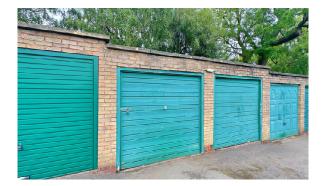

**GARAGE**: Located in a separate block (Please check the suitability of this garage for your own vehicle)

**COMMUNAL GARDENS:** Well maintained, delightful communal gardens having mature lawns, trees and shrub, bush and flower borders, with seating areas, pathways & duck pond.