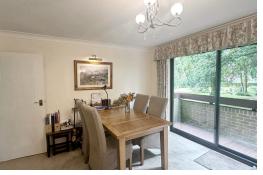

**COMMUNAL HALLWAY:** Stairs to first floor, door to:

**<u>RECEPTION HALL</u>: 12'3" x 4'10"** Multi-locking front door with useful storage cupboard, radiator, doors to:

LOUNGE/DINING ROOM: 22'8" x 13'5" Pvc double glazed sliding door to balcony, pvc double glazed windows to front and rear, three radiators.