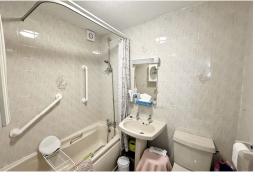

BEDROOM ONE: 13'5" x 11' Pvc double glazed window to side, built-in overhead storage cupboards, radiator, access to:

**EN-SUITE SHOWER ROOM:** 6'10" x 5'5" Obscure pvc double glazed window to rear, white suite comprising shower cubicle with glazed doors, tiled walls, sink with vanity unit, low level wc, ladder style radiator.

**BEDROOM TWO:** 10'6" x 10'1" Pvc double glazed window to side, radiator.

**<u>BATHROOM</u>: 6'9" x 5'5"** Matching suite comprising bath having shower over, sink unit, low level wc, tiled walls, storage/display ledge with fitted mirror, radiator.