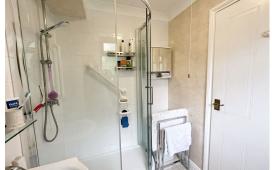

BEDROOM ONE: 13'5" x 11' Pvc double glazed window to side, built-in overhead storage cupboards, radiator, access to:

**EN-SUITE SHOWER ROOM:** 6'10" x 5'5" Obscure pvc double glazed window to rear, white suite comprising shower cubicle with glazed doors, tiled walls, sink with vanity unit, low level wc, ladder style radiator.

**BEDROOM TWO:** 10'6" x 10'1" Pvc double glazed window to side, radiator.

**<u>BATHROOM</u>: 6'9" x 5'5"** Matching suite comprising bath having shower over, sink unit, low level wc, tiled walls, storage/display ledge with fitted mirror, radiator.