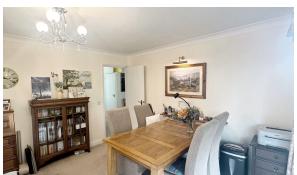

**COMMUNAL HALLWAY:** Stairs to first floor, door to:

**<u>RECEPTION HALL</u>: 12'3" x 4'10"** Multi-locking front door with useful storage cupboard, radiator, doors to:

LOUNGE/DINING ROOM: 22'8" x 13'5" Pvc double glazed sliding door to balcony, pvc double glazed windows to front and rear, three radiators.