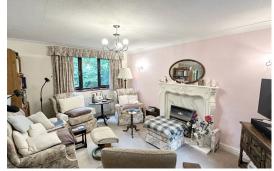

**COMMUNAL HALLWAY:** Stairs to first floor, door to:

**<u>RECEPTION HALL</u>: 12'3" x 4'10"** Multi-locking front door with useful storage cupboard, radiator, doors to:

LOUNGE/DINING ROOM: 22'8" x 13'5" Pvc double glazed sliding door to balcony, pvc double glazed windows to front and rear, three radiators.