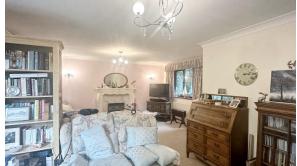

**COMMUNAL HALLWAY:** Stairs to first floor, door to:

**<u>RECEPTION HALL</u>: 12'3" x 4'10"** Multi-locking front door with useful storage cupboard, radiator, doors to:

LOUNGE/DINING ROOM: 22'8" x 13'5" Pvc double glazed sliding door to balcony, pvc double glazed windows to front and rear, three radiators.