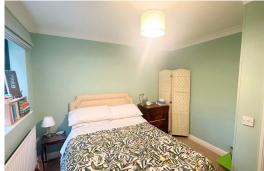

BEDROOM ONE: 13'5" x 11' Pvc double glazed window to side, built-in overhead storage cupboards, radiator, access to:

**EN-SUITE SHOWER ROOM:** 6'10" x 5'5" Obscure pvc double glazed window to rear, white suite comprising shower cubicle with glazed doors, tiled walls, sink with vanity unit, low level wc, ladder style radiator.

**BEDROOM TWO:** 10'6" x 10'1" Pvc double glazed window to side, radiator.

**<u>BATHROOM</u>: 6'9" x 5'5"** Matching suite comprising bath having shower over, sink unit, low level wc, tiled walls, storage/display ledge with fitted mirror, radiator.