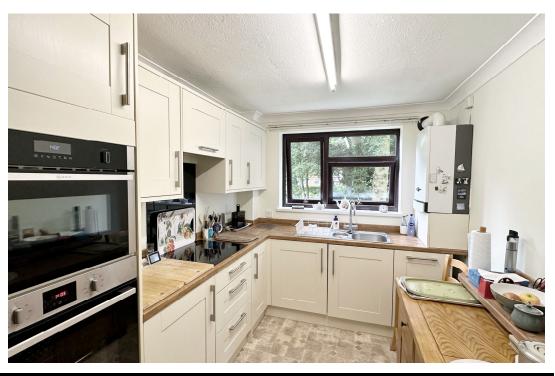

**FITTED KITCHEN:** 12'10" x 7'11" Pvc double glazed window to front, there is a range of matching units fitted to base and wall level including pan drawers, integrated oven, grill & microwave, stainless steel sink, wood effect work surfaces, integrated fridge/freezer and dishwasher, plumbing for washer/ dryer machine, breakfast bar, radiator.